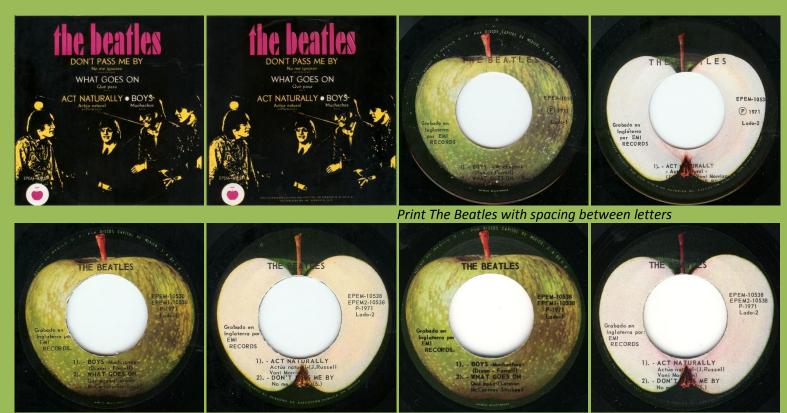

APPLE EPEM-10537 - HERE COMES THE SUN - FOR YOU BLUE / WHILE MY GUITAR GENTLY WEEPS - PIGGIES

APPLE EPEM-10538 - BOYS - WHAT GOES ON / ACT NATURALLY - DON'T PASS ME BY

*Print The Beatles without spacing between letters, two EPEMnumbers on B-Side aligned* 

*Print The Beatles without spacing between letters, two EPEMnumbers on B-Side not aligned* 