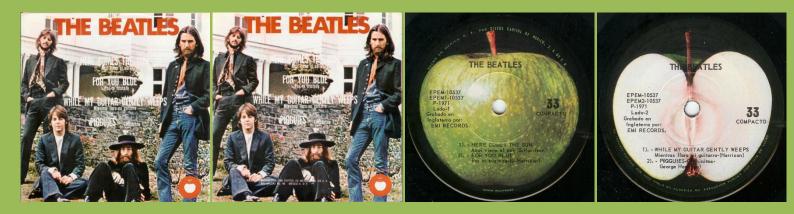

APPLE EPEM-10537 - HERE COMES THE SUN - FOR YOU BLUE / WHILE MY GUITAR GENTLY WEEPS - PIGGIES

APPLE EPEM-10538 - BOYS - WHAT GOES ON / ACT NATURALLY - DON'T PASS ME BY

*Print The Beatles without spacing between letters, two EPEMnumbers on B-Side aligned* 