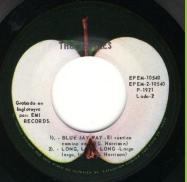

### APPLE EPEM-10540 - SAVOY TRUFFLE - OLD BROWN SHOE / BLUE JAY WAY - LONG, LONG, LONG

*With print La Radiodiffusion... on top of B-Side* 

Without print La Radiodiffusion... on top of B-Side