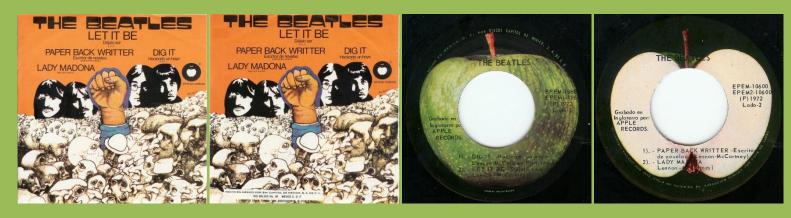

## APPLE EPEM-10541 - WITHIN YOU WITHOUT YOU - THE INNER LIGHT / LOVE YOU TO - I WANT TO TELL YOU

APPLE EPEM-10599 - GET BACK - I ME MINE / TWO OF US - ONE AFTER 909

APPLE EPEM-10600 - DIG IT - LET IT BE / PAPERBACK WRITER - LADY MADONNA