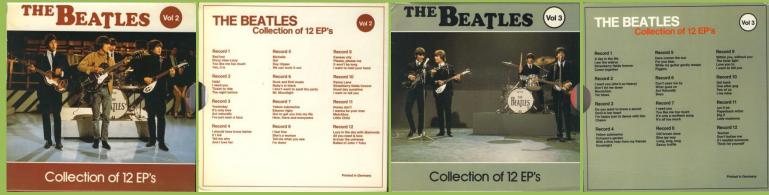

THE BEATLES COLLECTION OF 12 EP's (Vol. 2) + (Vol. 3)

Box (made in Germany) contains EPEM-10459 & EPEM-10504 (& 10 EPs on the Capitol label)

Box (made in Germany) contains the other 12 Apple EPs Note: (Vol. 1 ony contains EPs on the Capitol label)