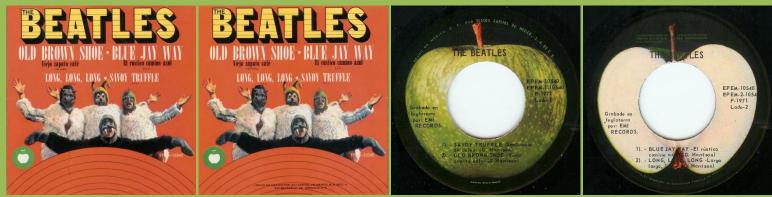

### APPLE EPEM-10540 - SAVOY TRUFFLE - OLD BROWN SHOE / BLUE JAY WAY - LONG, LONG, LONG

*With print La Radiodiffusion... on top of B-Side* 

Without print La Radiodiffusion... on top of B-Side