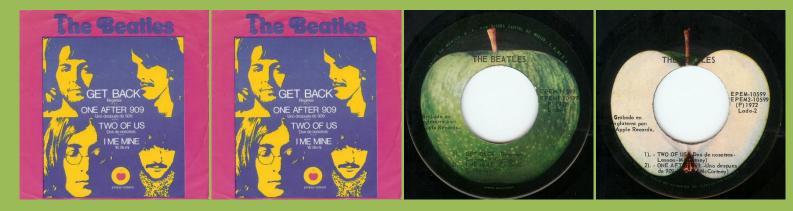

## APPLE EPEM-10541 - WITHIN YOU WITHOUT YOU - THE INNER LIGHT / LOVE YOU TO - I WANT TO TELL YOU

APPLE EPEM-10599 - GET BACK - I ME MINE / TWO OF US - ONE AFTER 909

APPLE EPEM-10600 - DIG IT - LET IT BE / PAPERBACK WRITER - LADY MADONNA