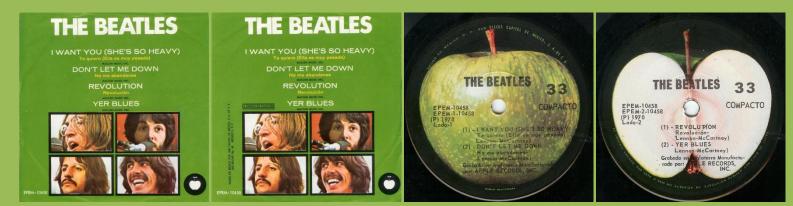

### APPLE EPEM-10458 - I WANT YOU (SHE'S SO HEAVY) - DON'T LET ME DOWN / REVOLUTION - YER BLUES