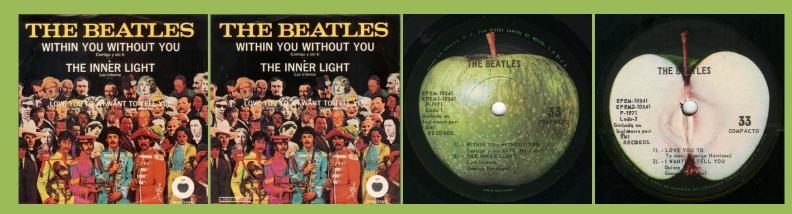

## APPLE EPEM-10541 - WITHIN YOU WITHOUT YOU - THE INNER LIGHT / LOVE YOU TO - I WANT TO TELL YOU

APPLE EPEM-10599 - GET BACK - I ME MINE / TWO OF US - ONE AFTER 909

APPLE EPEM-10600 - DIG IT - LET IT BE / PAPERBACK WRITER - LADY MADONNA