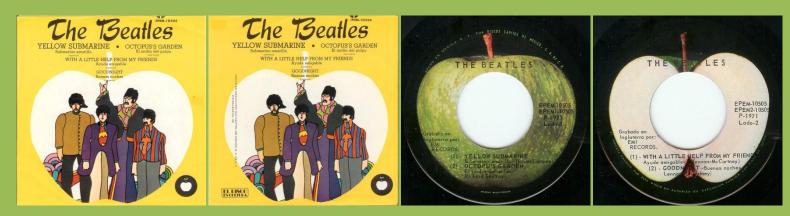

APPLE EPEM-10504 - HONEY DON'T - MATCHBOX / LITTLE CHILD / I WANNA BE YOUR MAN

APPLE EPEM-10505 - YELLOW SUBMARINE - OCTOPUS'S GARDEN / WITH A LITTLE HELP FROM MY FRIENDS - GOODNIGHT

APPLE EPEM-10536 - DON'T BOTHER ME - TAXMAN / IF I NEEDED SOMEONE - THINK FOR YOURSELF