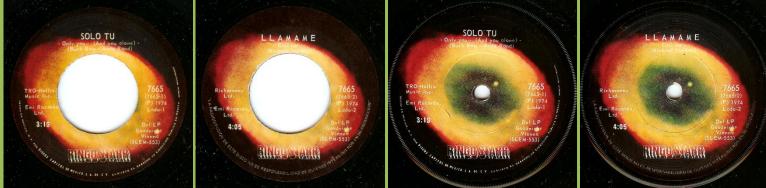

### APPLE 7665 - ONLY YOU / CALL ME

Light cover, credits on front in 1 line

Dark cover, credits on front in 1 line

Light cover, credits on front in 2 lines

Apple labels

Nebula labels, Open centre, serrations around label edge

Nebula labels, Open centre, no serrations around label edge

Nebula labels, Solid centre