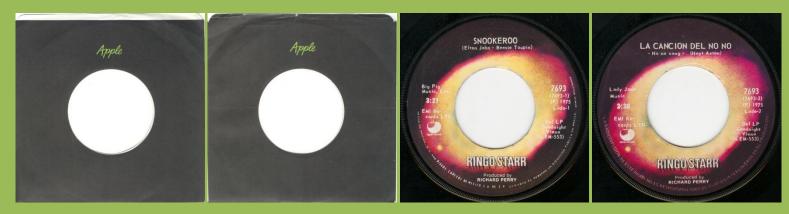

E EASY / EARLY 1970



#### APPLE 7107 - BACK OFF BOOGALOO / BLINDMAN



No spacing between Limited and Prod. by



With spacing between Limited and Prod. by

# APPLE 7445 - PHOTOGRAPH / DOWN AND OUT



# APPLE 7493 - YOU'RE SIXTEEN / DEVIL WOMAN





(P)-1974 starts to the right of 7 in 7493



Promo stamp



APPLE 7511 - OH MY MY / STEP LIGHTLY







Braintree starts left of Music



Braintree starts right of Music

### APPLE 7665 - ONLY YOU / CALL ME



Light cover, credits on front in 1 line



Dark cover, credits on front in 1 line











Light cover, credits on front in 2 lines

Apple labels

Nebula labels, Open centre, serrations around label edge



Nebula labels, Open centre, no serrations around label edge

Nebula labels, Solid centre

# APPLE 7693 - SNOOKEROO / NO NO SONG



## APPLE 7756 - GOODNIGHT VIENNA / OO-WEE





Dark Apple labels