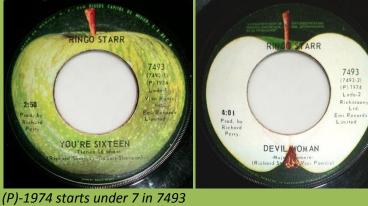

# APPLE 7493 - YOU'RE SIXTEEN / DEVIL WOMAN

(P)-1974 starts to the right of 7 in 7493

Promo stamp

APPLE 7511 - OH MY MY / STEP LIGHTLY

Braintree starts left of Music

Braintree starts right of Music