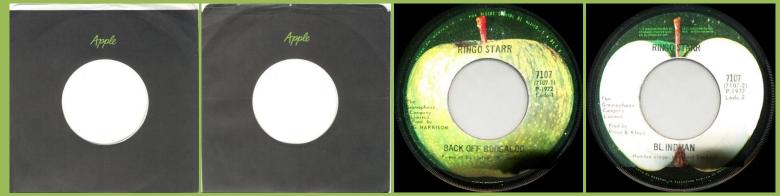

#### APPLE 7107 - BACK OFF BOOGALOO / BLINDMAN

No spacing between Limited and Prod. by

With spacing between Limited and Prod. by