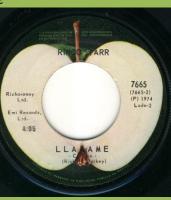

### APPLE 7665 - ONLY YOU / CALL ME

Light cover, credits on front in 1 line

Dark cover, credits on front in 1 line

Light cover, credits on front in 2 lines

Apple labels

Nebula labels, Open centre, serrations around label edge