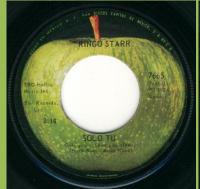

### APPLE 7665 - ONLY YOU / CALL ME

Light cover, credits on front in 1 line

Dark cover, credits on front in 1 line

Light cover, credits on front in 2 lines

Apple labels

Nebula labels, Open centre, serrations around label edge