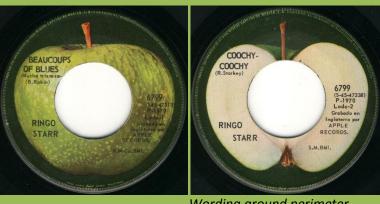

#### APPLE 6799 - BEAUCOUPS OF BLUES / COOCHY-COOCHY

Promo stamp, Wording to left and right of Apple stem

Wording around perimeter