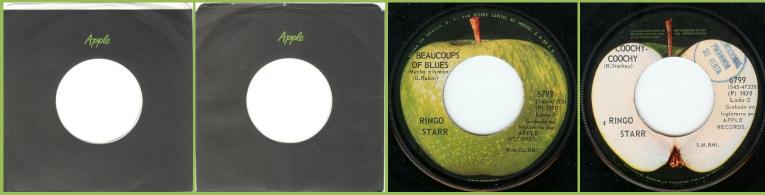

#### APPLE 6799 - BEAUCOUPS OF BLUES / COOCHY-COOCHY

Promo stamp, Wording to left and right of Apple stem

Wording around perimeter