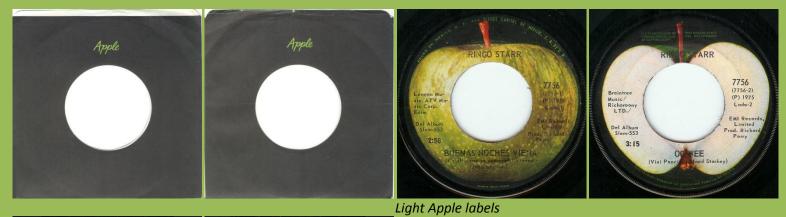

OFF BOOGALOO / BLINDMAN



No spacing between Limited and Prod. by



With spacing between Limited and Prod. by

# APPLE 7445 - PHOTOGRAPH / DOWN AND OUT



# APPLE 7493 - YOU'RE SIXTEEN / DEVIL WOMAN





(P)-1974 starts to the right of 7 in 7493



Promo stamp



APPLE 7511 - OH MY MY / STEP LIGHTLY







Braintree starts left of Music



Braintree starts right of Music

### APPLE 7665 - ONLY YOU / CALL ME



Light cover, credits on front in 1 line



Dark cover, credits on front in 1 line











Light cover, credits on front in 2 lines

Apple labels

Nebula labels, Open centre, serrations around label edge



Nebula labels, Open centre, no serrations around label edge

Nebula labels, Solid centre

# APPLE 7693 - SNOOKEROO / NO NO SONG



## APPLE 7756 - GOODNIGHT VIENNA / OO-WEE





Dark Apple labels