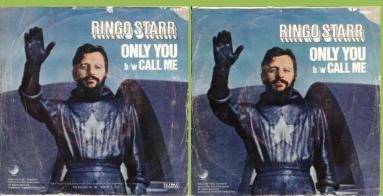

### APPLE 7665 - ONLY YOU / CALL ME

Light cover, credits on front in 1 line

Dark cover, credits on front in 1 line

Light cover, credits on front in 2 lines

Apple labels

Nebula labels, Open centre, serrations around label edge