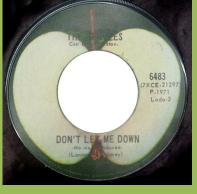

## APPLE 6483 - GET BACK / DON'T LET ME DOWN

Promo

GET BACK -Regresa-(Lenron-McCartney)

Title to the left, Lennon & McCartney aligned

Title to the left, Lennon & McCartney not aligned, the "-" preceding Regresa and McCartney not aligned

Title to the left, Lennon & McCartney not aligned, the "-" preceding Regresa and McCartney aligned

Solid center (Possibly a test pressing?)

Titles on bottom