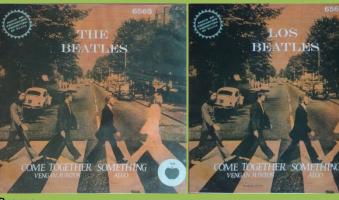

**APPLE 6565 - SOMETHING / COME TOGETHER** 

Apple stem pointing to the top, titles on bottom of label, small spacing under Ltd. on A-side

Promo

Light blue cover

SOMETHING THE BEATLES GROOT HAVE BEATLES GROOT HAVE

Dark blue cover

scan needed

Title on top left of label

Grabade en Inglaterra.

COME TOGETHER

Vengar in to 5(Lennon) Cariney)

Wording to left and right of Apple stem

APPLE 6645 - LET IT BE / YOU KNOW MY NAME (LOOK UP THE NUMBER)