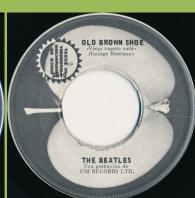

## APPLE 6510 - THE BALLAD OF JOHN AND YOKO / OLD BROWN SHOE

Promo

Apple stem pointing to the left, titles on top of label

6510

OLD BROWN SHOE THE BALLAD OF JOHN AND YOKO 6510

Apple stem pointing to the right "P 1970" starts before "6510"

THE BEATLES

Apple stem pointing to the right "P 1970" starts over "6510"

THE BEATLES

EMI RECORDS LTD.

6510 (X 46866) (P) 1971 Lado-2

THE BEATLES

Apple stem pointing to the top, title on left side of label

Apple stem pointing to the top, titles on bottom of label, large spacing under Ltd. on A-side