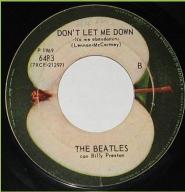

## APPLE 6483 - GET BACK / DON'T LET ME DOWN

Promo

GET BACK -Regresa-(Lenron-McCartney)

Title to the left, Lennon & McCartney aligned

Title to the left, Lennon & McCartney not aligned, the "-" preceding Regresa and McCartney not aligned

Title to the left, Lennon & McCartney not aligned, the "-" preceding Regresa and McCartney aligned

Solid center (Possibly a test pressing?)

Titles on bottom