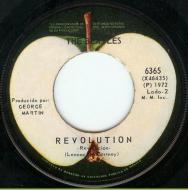

## **APPLE 6365 - HEY JUDE / REVOLUTION**

THE BEATLES
Producide por GEORGE MARTIN

REVOLUTION
-Revolución(Lennon-McCartney

A-side title to the left of label

B-side title on top of label, Apple stem pointing to the right

6365 (X46435)

Producido GEORGE MARTIN

REVOLUTION -Revolución-

McCartney)

Title on top left of label, no spacing over & under George

Apple stem pointing to the right

Titles on top left of label, spacing over & under George

Titles on bottom of label, light green Apple

Wording to left and right of Apple stem, 6 in 6365 starts over X

Titles on bottom of label, dark green Apple

Wording to left and right of Apple stem, 6 in 6365 starts after X