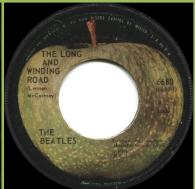

FOR YOU BLUE (Horri son)

6680 (6680-2)

P. '70 Lodo 2

THE BEATLES Grabado en Inglaterra Manufacturado por APPLE RECORDS, Inc.

P - '70

(P) 1970

Wording around perimeter, space under 6680

P - '70

Wording to left and right of Apple stem