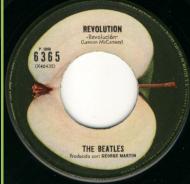

## **APPLE 6365 - HEY JUDE / REVOLUTION**

THE BEATLES
Producide por GEORGE MARTIN

REVOLUTION
-Revolución(Lennon-McCartney

A-side title to the left of label

B-side title on top of label, Apple stem pointing to the right

6365 (X46435)

Producido GEORGE MARTIN

REVOLUTION -Revolución-

McCartney)

Title on top left of label, no spacing over & under George

Apple stem pointing to the right

Titles on top left of label, spacing over & under George

Titles on bottom of label, light green Apple

Wording to left and right of Apple stem, 6 in 6365 starts over X

Titles on bottom of label, dark green Apple

Wording to left and right of Apple stem, 6 in 6365 starts after X