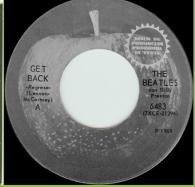

## APPLE 6483 - GET BACK / DON'T LET ME DOWN

Promo

GET BACK -Regresa-(Lenron-McCartney)

Title to the left, Lennon & McCartney aligned

Title to the left, Lennon & McCartney not aligned, the "-" preceding Regresa and McCartney not aligned

Title to the left, Lennon & McCartney not aligned, the "-" preceding Regresa and McCartney aligned

Solid center (Possibly a test pressing?)

Titles on bottom