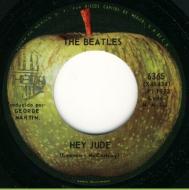

## **APPLE 6365 - HEY JUDE / REVOLUTION**

THE BEATLES
Producide por GEORGE MARTIN

REVOLUTION
-Revolución(Lennon-McCartney

A-side title to the left of label

B-side title on top of label, Apple stem pointing to the right

6365 (X46435)

Producido GEORGE MARTIN

REVOLUTION -Revolución-

McCartney)

Title on top left of label, no spacing over & under George

Apple stem pointing to the right

Titles on top left of label, spacing over & under George