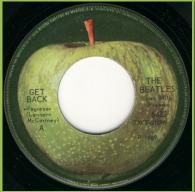

## APPLE 6483 - GET BACK / DON'T LET ME DOWN

Promo

GET BACK -Regresa-(Lenron-McCartney)

Title to the left, Lennon & McCartney aligned

Title to the left, Lennon & McCartney not aligned, the "-" preceding Regresa and McCartney not aligned

Title to the left, Lennon & McCartney not aligned, the "-" preceding Regresa and McCartney aligned

Solid center (Possibly a test pressing?)

Titles on bottom