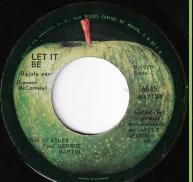

Dark blue cover

scan needed

Title on top left of label

Grabade en Inglaterra.

COME TOGETHER

Vengar in to 5(Lennon) Cariney)

Wording to left and right of Apple stem

APPLE 6645 - LET IT BE / YOU KNOW MY NAME (LOOK UP THE NUMBER)