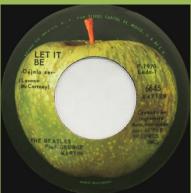

Dark blue cover

scan needed

Title on top left of label

Grabade en Inglaterra.

COME TOGETHER

Vengar in to 5(Lennon) Cariney)

Wording to left and right of Apple stem

APPLE 6645 - LET IT BE / YOU KNOW MY NAME (LOOK UP THE NUMBER)