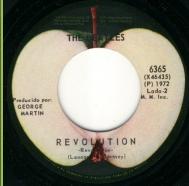

## **APPLE 6365 - HEY JUDE / REVOLUTION**

THE BEATLES
Producide por GEORGE MARTIN

REVOLUTION
-Revolución(Lennon-McCartney

A-side title to the left of label

B-side title on top of label, Apple stem pointing to the right

6365 (X46435)

Producido GEORGE MARTIN

REVOLUTION -Revolución-

McCartney)

Title on top left of label, no spacing over & under George

Apple stem pointing to the right

Titles on top left of label, spacing over & under George