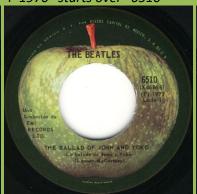

## APPLE 6510 - THE BALLAD OF JOHN AND YOKO / OLD BROWN SHOE

Promo

Apple stem pointing to the left, titles on top of label

6510

OLD BROWN SHOE THE BALLAD OF JOHN AND YOKO 6510

Apple stem pointing to the right "P 1970" starts before "6510"

THE BEATLES

Apple stem pointing to the right "P 1970" starts over "6510"

THE BEATLES

EMI RECORDS LTD.

6510 (X 46866) (P) 1971 Lado-2

THE BEATLES

Apple stem pointing to the top, title on left side of label

Apple stem pointing to the top, titles on bottom of label, large spacing under Ltd. on A-side