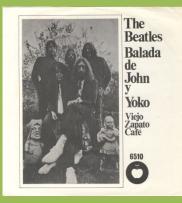

## APPLE 6510 - THE BALLAD OF JOHN AND YOKO / OLD BROWN SHOE

Promo

Apple stem pointing to the left, titles on top of label

6510

OLD BROWN SHOE THE BALLAD OF JOHN AND YOKO 6510

Apple stem pointing to the right "P 1970" starts before "6510"

THE BEATLES

Apple stem pointing to the right "P 1970" starts over "6510"

THE BEATLES

EMI RECORDS LTD.

6510 (X 46866) (P) 1971 Lado-2

THE BEATLES

Apple stem pointing to the top, title on left side of label

Apple stem pointing to the top, titles on bottom of label, large spacing under Ltd. on A-side