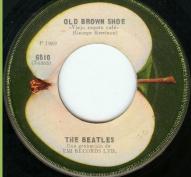

## APPLE 6510 - THE BALLAD OF JOHN AND YOKO / OLD BROWN SHOE

Promo

Apple stem pointing to the left, titles on top of label

6510

OLD BROWN SHOE THE BALLAD OF JOHN AND YOKO 6510

Apple stem pointing to the right "P 1970" starts before "6510"

THE BEATLES

Apple stem pointing to the right "P 1970" starts over "6510"

THE BEATLES

EMI RECORDS LTD.

6510 (X 46866) (P) 1971 Lado-2

THE BEATLES

Apple stem pointing to the top, title on left side of label

Apple stem pointing to the top, titles on bottom of label, large spacing under Ltd. on A-side