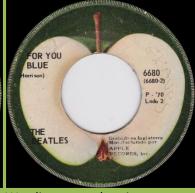

APPLE 6680 - THE LONG AND WINDING ROAD / FOR YOU BLUE

P - '70

Wording around perimeter, no space under 6680

FOR YOU BLUE (Herrison)

6680 (6680-7)

F - 70 Lodo 2

THE SEATLES

Grabado en Inglate turned particular and the season of the s

FOR YOU BLUE (Horri son)

6680 (6680-2)

P. '70 Lodo 2

THE BEATLES Grabado en Inglaterra Manufacturado por APPLE RECORDS, Inc.

P - '70

(P) 1970

Wording around perimeter, space under 6680

P - '70