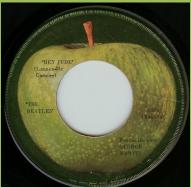

## **APPLE 6365 - HEY JUDE / REVOLUTION**

THE BEATLES
Producide por GEORGE MARTIN

REVOLUTION
-Revolución(Lennon-McCartney

A-side title to the left of label

B-side title on top of label, Apple stem pointing to the right

6365 (X46435)

Producido GEORGE MARTIN

REVOLUTION -Revolución-

McCartney)

Title on top left of label, no spacing over & under George

Apple stem pointing to the right

Titles on top left of label, spacing over & under George

Titles on bottom of label, light green Apple

Wording to left and right of Apple stem, 6 in 6365 starts over X

Titles on bottom of label, dark green Apple

Wording to left and right of Apple stem, 6 in 6365 starts after X