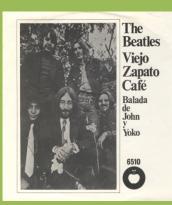

## APPLE 6510 - THE BALLAD OF JOHN AND YOKO / OLD BROWN SHOE

Promo

Apple stem pointing to the left, titles on top of label

6510

OLD BROWN SHOE THE BALLAD OF JOHN AND YOKO 6510

Apple stem pointing to the right "P 1970" starts before "6510"

THE BEATLES

Apple stem pointing to the right "P 1970" starts over "6510"

THE BEATLES

EMI RECORDS LTD.

6510 (X 46866) (P) 1971 Lado-2

THE BEATLES

Apple stem pointing to the top, title on left side of label

Apple stem pointing to the top, titles on bottom of label, large spacing under Ltd. on A-side