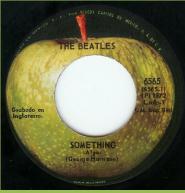

**APPLE 6565 - SOMETHING / COME TOGETHER** 

Apple stem pointing to the top, titles on bottom of label, small spacing under Ltd. on A-side

Promo

Light blue cover

SOMETHING THE BEATLES GROOT HAVE BEATLES GROOT HAVE

Dark blue cover

scan needed

Title on top left of label

Grabade en Inglaterra.

COME TOGETHER

Vengar in to 5(Lennon) Cariney)

Wording to left and right of Apple stem

APPLE 6645 - LET IT BE / YOU KNOW MY NAME (LOOK UP THE NUMBER)