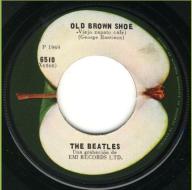

## APPLE 6510 - THE BALLAD OF JOHN AND YOKO / OLD BROWN SHOE

Promo

Apple stem pointing to the left, titles on top of label

6510

OLD BROWN SHOE THE BALLAD OF JOHN AND YOKO 6510

Apple stem pointing to the right "P 1970" starts before "6510"

THE BEATLES

Apple stem pointing to the right "P 1970" starts over "6510"

THE BEATLES

EMI RECORDS LTD.

6510 (X 46866) (P) 1971 Lado-2

THE BEATLES

Apple stem pointing to the top, title on left side of label

Apple stem pointing to the top, titles on bottom of label, large spacing under Ltd. on A-side