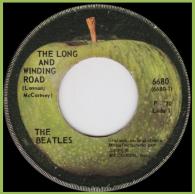

APPLE 6680 - THE LONG AND WINDING ROAD / FOR YOU BLUE

P - '70

Wording around perimeter, no space under 6680

FOR YOU BLUE (Herrison)

6680 (6680-7)

F - 70 Lodo 2

THE SEATLES

Grabado en Inglate turned particular and the season of the s

FOR YOU BLUE (Horri son)

6680 (6680-2)

P. '70 Lodo 2

THE BEATLES Grabado en Inglaterra Manufacturado por APPLE RECORDS, Inc.

P - '70

(P) 1970

Wording around perimeter, space under 6680

P - '70