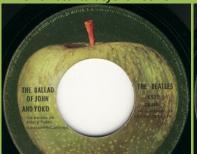

## APPLE 6510 - THE BALLAD OF JOHN AND YOKO / OLD BROWN SHOE

Promo

Apple stem pointing to the left, titles on top of label

6510

OLD BROWN SHOE THE BALLAD OF JOHN AND YOKO 6510

Apple stem pointing to the right "P 1970" starts before "6510"

THE BEATLES

Apple stem pointing to the right "P 1970" starts over "6510"

THE BEATLES

EMI RECORDS LTD.

6510 (X 46866) (P) 1971 Lado-2

THE BEATLES

Apple stem pointing to the top, title on left side of label

Apple stem pointing to the top, titles on bottom of label, large spacing under Ltd. on A-side