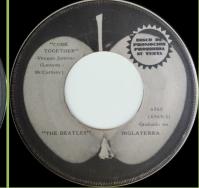

**APPLE 6565 - SOMETHING / COME TOGETHER** 

Apple stem pointing to the top, titles on bottom of label, small spacing under Ltd. on A-side

Promo

Light blue cover

SOMETHING THE BEATLES GROOT HAVE BEATLES GROOT HAVE

Dark blue cover

scan needed

Title on top left of label

Grabade en Inglaterra.

COME TOGETHER

Vengar in to 5(Lennon) Cariney)

Wording to left and right of Apple stem

APPLE 6645 - LET IT BE / YOU KNOW MY NAME (LOOK UP THE NUMBER)