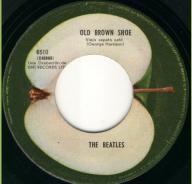

## APPLE 6510 - THE BALLAD OF JOHN AND YOKO / OLD BROWN SHOE

Promo

Apple stem pointing to the left, titles on top of label

6510

OLD BROWN SHOE THE BALLAD OF JOHN AND YOKO 6510

Apple stem pointing to the right "P 1970" starts before "6510"

THE BEATLES

Apple stem pointing to the right "P 1970" starts over "6510"

THE BEATLES

EMI RECORDS LTD.

6510 (X 46866) (P) 1971 Lado-2

THE BEATLES

Apple stem pointing to the top, title on left side of label

Apple stem pointing to the top, titles on bottom of label, large spacing under Ltd. on A-side