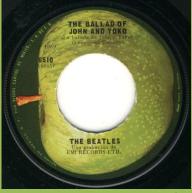

## APPLE 6510 - THE BALLAD OF JOHN AND YOKO / OLD BROWN SHOE

Promo

Apple stem pointing to the left, titles on top of label

6510

OLD BROWN SHOE THE BALLAD OF JOHN AND YOKO 6510

Apple stem pointing to the right "P 1970" starts before "6510"

THE BEATLES

Apple stem pointing to the right "P 1970" starts over "6510"

THE BEATLES

EMI RECORDS LTD.

6510 (X 46866) (P) 1971 Lado-2

THE BEATLES

Apple stem pointing to the top, title on left side of label

Apple stem pointing to the top, titles on bottom of label, large spacing under Ltd. on A-side