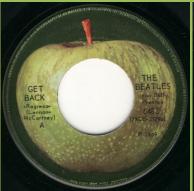

## APPLE 6483 - GET BACK / DON'T LET ME DOWN

Promo

GET BACK -Regresa-(Lenron-McCartney)

Title to the left, Lennon & McCartney aligned

Title to the left, Lennon & McCartney not aligned, the "-" preceding Regresa and McCartney not aligned

Title to the left, Lennon & McCartney not aligned, the "-" preceding Regresa and McCartney aligned

Solid center (Possibly a test pressing?)

Titles on bottom