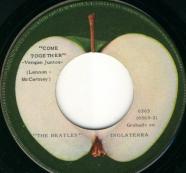

**APPLE 6565 - SOMETHING / COME TOGETHER** 

Apple stem pointing to the top, titles on bottom of label, small spacing under Ltd. on A-side

Promo

Light blue cover

SOMETHING THE BEATLES GROOT HAVE BEATLES GROOT HAVE

Dark blue cover

scan needed

Title on top left of label

Grabade en Inglaterra.

COME TOGETHER

Vengar in to 5(Lennon) Cariney)

Wording to left and right of Apple stem

APPLE 6645 - LET IT BE / YOU KNOW MY NAME (LOOK UP THE NUMBER)