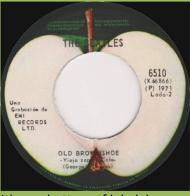

## APPLE 6510 - THE BALLAD OF JOHN AND YOKO / OLD BROWN SHOE

Promo

Apple stem pointing to the left, titles on top of label

6510

OLD BROWN SHOE THE BALLAD OF JOHN AND YOKO 6510

Apple stem pointing to the right "P 1970" starts before "6510"

THE BEATLES

Apple stem pointing to the right "P 1970" starts over "6510"

THE BEATLES

EMI RECORDS LTD.

6510 (X 46866) (P) 1971 Lado-2

THE BEATLES

Apple stem pointing to the top, title on left side of label

Apple stem pointing to the top, titles on bottom of label, large spacing under Ltd. on A-side