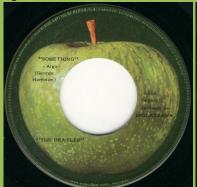

**APPLE 6565 - SOMETHING / COME TOGETHER** 

Apple stem pointing to the top, titles on bottom of label, small spacing under Ltd. on A-side

Promo

Light blue cover

SOMETHING THE BEATLES GROOT HAVE BEATLES GROOT HAVE

Dark blue cover

scan needed

Title on top left of label

Grabade en Inglaterra.

COME TOGETHER

Vengar in to 5(Lennon) Cariney)

Wording to left and right of Apple stem

APPLE 6645 - LET IT BE / YOU KNOW MY NAME (LOOK UP THE NUMBER)