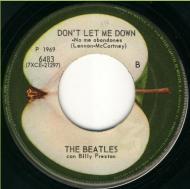

## APPLE 6483 - GET BACK / DON'T LET ME DOWN

Promo

GET BACK -Regresa-(Lenron-McCartney)

Title to the left, Lennon & McCartney aligned

Title to the left, Lennon & McCartney not aligned, the "-" preceding Regresa and McCartney not aligned

Title to the left, Lennon & McCartney not aligned, the "-" preceding Regresa and McCartney aligned

Solid center (Possibly a test pressing?)

Titles on bottom