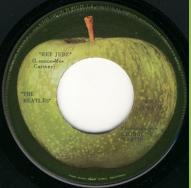

## **APPLE 6365 - HEY JUDE / REVOLUTION**

THE BEATLES
Producide por GEORGE MARTIN

REVOLUTION
-Revolución(Lennon-McCartney

A-side title to the left of label

B-side title on top of label, Apple stem pointing to the right

6365 (X46435)

Producido GEORGE MARTIN

REVOLUTION -Revolución-

McCartney)

Title on top left of label, no spacing over & under George

Apple stem pointing to the right

Titles on top left of label, spacing over & under George

Titles on bottom of label, light green Apple

Wording to left and right of Apple stem, 6 in 6365 starts over X

Titles on bottom of label, dark green Apple

Wording to left and right of Apple stem, 6 in 6365 starts after X