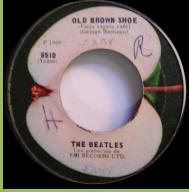

## APPLE 6510 - THE BALLAD OF JOHN AND YOKO / OLD BROWN SHOE

Promo

Apple stem pointing to the left, titles on top of label

6510

OLD BROWN SHOE THE BALLAD OF JOHN AND YOKO 6510

Apple stem pointing to the right "P 1970" starts before "6510"

THE BEATLES

Apple stem pointing to the right "P 1970" starts over "6510"

THE BEATLES

EMI RECORDS LTD.

6510 (X 46866) (P) 1971 Lado-2

THE BEATLES

Apple stem pointing to the top, title on left side of label

Apple stem pointing to the top, titles on bottom of label, large spacing under Ltd. on A-side