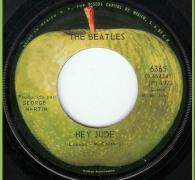

## **APPLE 6365 - HEY JUDE / REVOLUTION**

THE BEATLES
Producide por GEORGE MARTIN

REVOLUTION
-Revolución(Lennon-McCartney

A-side title to the left of label

B-side title on top of label, Apple stem pointing to the right

6365 (X46435)

Producido GEORGE MARTIN

REVOLUTION -Revolución-

McCartney)

Title on top left of label, no spacing over & under George

Apple stem pointing to the right

Titles on top left of label, spacing over & under George

Titles on bottom of label, light green Apple

Wording to left and right of Apple stem, 6 in 6365 starts over X

Titles on bottom of label, dark green Apple

Wording to left and right of Apple stem, 6 in 6365 starts after X