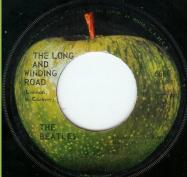

FOR YOU BLUE (Horri son)

6680 (6680-2)

P. '70 Lodo 2

THE BEATLES Grabado en Inglaterra Manufacturado por APPLE RECORDS, Inc.

P - '70

(P) 1970

Wording around perimeter, space under 6680

P - '70

Wording to left and right of Apple stem