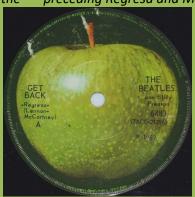

## APPLE 6483 - GET BACK / DON'T LET ME DOWN

Promo

GET BACK -Regresa-(Lenron-McCartney)

Title to the left, Lennon & McCartney aligned

Title to the left, Lennon & McCartney not aligned, the "-" preceding Regresa and McCartney not aligned

Title to the left, Lennon & McCartney not aligned, the "-" preceding Regresa and McCartney aligned

Solid center (Possibly a test pressing?)

Titles on bottom