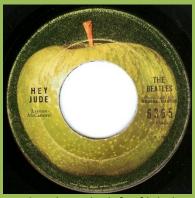

## **APPLE 6365 - HEY JUDE / REVOLUTION**

THE BEATLES
Producide por GEORGE MARTIN

REVOLUTION
-Revolución(Lennon-McCartney

A-side title to the left of label

B-side title on top of label, Apple stem pointing to the right

6365 (X46435)

Producido GEORGE MARTIN

REVOLUTION -Revolución-

McCartney)

Title on top left of label, no spacing over & under George

Apple stem pointing to the right

Titles on top left of label, spacing over & under George

Titles on bottom of label, light green Apple

Wording to left and right of Apple stem, 6 in 6365 starts over X

Titles on bottom of label, dark green Apple

Wording to left and right of Apple stem, 6 in 6365 starts after X