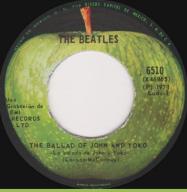

## APPLE 6510 - THE BALLAD OF JOHN AND YOKO / OLD BROWN SHOE

Promo

Apple stem pointing to the left, titles on top of label

6510

OLD BROWN SHOE THE BALLAD OF JOHN AND YOKO 6510

Apple stem pointing to the right "P 1970" starts before "6510"

THE BEATLES

Apple stem pointing to the right "P 1970" starts over "6510"

THE BEATLES

EMI RECORDS LTD.

6510 (X 46866) (P) 1971 Lado-2

THE BEATLES

Apple stem pointing to the top, title on left side of label

Apple stem pointing to the top, titles on bottom of label, large spacing under Ltd. on A-side