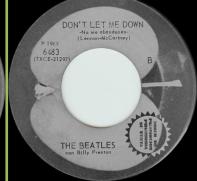

## APPLE 6483 - GET BACK / DON'T LET ME DOWN

Promo

GET BACK -Regresa-(Lenron-McCartney)

Title to the left, Lennon & McCartney aligned

Title to the left, Lennon & McCartney not aligned, the "-" preceding Regresa and McCartney not aligned

Title to the left, Lennon & McCartney not aligned, the "-" preceding Regresa and McCartney aligned

Solid center (Possibly a test pressing?)

Titles on bottom