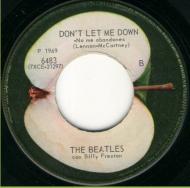

## APPLE 6483 - GET BACK / DON'T LET ME DOWN

Promo

GET BACK -Regresa-(Lenron-McCartney)

Title to the left, Lennon & McCartney aligned

Title to the left, Lennon & McCartney not aligned, the "-" preceding Regresa and McCartney not aligned

Title to the left, Lennon & McCartney not aligned, the "-" preceding Regresa and McCartney aligned

Solid center (Possibly a test pressing?)

Titles on bottom