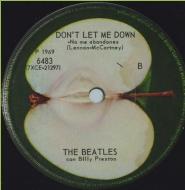

## APPLE 6483 - GET BACK / DON'T LET ME DOWN

Promo

GET BACK -Regresa-(Lenron-McCartney)

Title to the left, Lennon & McCartney aligned

Title to the left, Lennon & McCartney not aligned, the "-" preceding Regresa and McCartney not aligned

Title to the left, Lennon & McCartney not aligned, the "-" preceding Regresa and McCartney aligned

Solid center (Possibly a test pressing?)

Titles on bottom