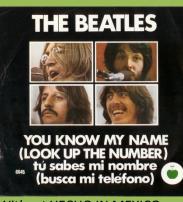

Dark blue cover

scan needed

Title on top left of label

Grabade en Inglaterra.

COME TOGETHER

Vengar in to 5(Lennon) Cariney)

Wording to left and right of Apple stem

APPLE 6645 - LET IT BE / YOU KNOW MY NAME (LOOK UP THE NUMBER)

YOU KNOW
MY NAME
(Look up my
number)''

-To a sahes mi
nombre
(busca mi
telefono)
(Lennon McCartney)

"THE BEATLES

Prod GEORGE
MARTIN

Without HECHO IN MEXICO

Titles with quotation marks

"P-'70" and "Lado 2" aligned