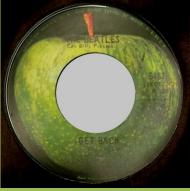

## APPLE 6483 - GET BACK / DON'T LET ME DOWN

Promo

GET BACK -Regresa-(Lenron-McCartney)

Title to the left, Lennon & McCartney aligned

Title to the left, Lennon & McCartney not aligned, the "-" preceding Regresa and McCartney not aligned

Title to the left, Lennon & McCartney not aligned, the "-" preceding Regresa and McCartney aligned

Solid center (Possibly a test pressing?)

Titles on bottom