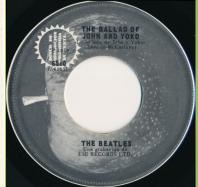

## APPLE 6510 - THE BALLAD OF JOHN AND YOKO / OLD BROWN SHOE

Promo

Apple stem pointing to the left, titles on top of label

6510

OLD BROWN SHOE THE BALLAD OF JOHN AND YOKO 6510

Apple stem pointing to the right "P 1970" starts before "6510"

THE BEATLES

Apple stem pointing to the right "P 1970" starts over "6510"

THE BEATLES

EMI RECORDS LTD.

6510 (X 46866) (P) 1971 Lado-2

THE BEATLES

Apple stem pointing to the top, title on left side of label

Apple stem pointing to the top, titles on bottom of label, large spacing under Ltd. on A-side