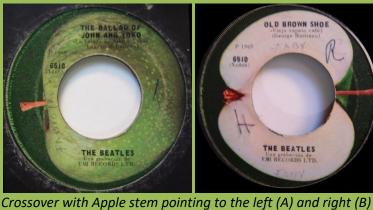

## APPLE 6510 - THE BALLAD OF JOHN AND YOKO / OLD BROWN SHOE

Promo

Apple stem pointing to the left, titles on top of label

6510

OLD BROWN SHOE THE BALLAD OF JOHN AND YOKO 6510

Apple stem pointing to the right "P 1970" starts before "6510"

THE BEATLES

Apple stem pointing to the right "P 1970" starts over "6510"

THE BEATLES

EMI RECORDS LTD.

6510 (X 46866) (P) 1971 Lado-2

THE BEATLES

Apple stem pointing to the top, title on left side of label

Apple stem pointing to the top, titles on bottom of label, large spacing under Ltd. on A-side