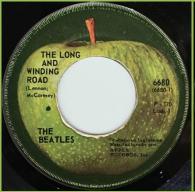

FOR YOU BLUE (Horri son)

6680 (6680-2)

P. '70 Lodo 2

THE BEATLES Grabado en Inglaterra Manufacturado por APPLE RECORDS, Inc.

P - '70

(P) 1970

Wording around perimeter, space under 6680

P - '70

Wording to left and right of Apple stem