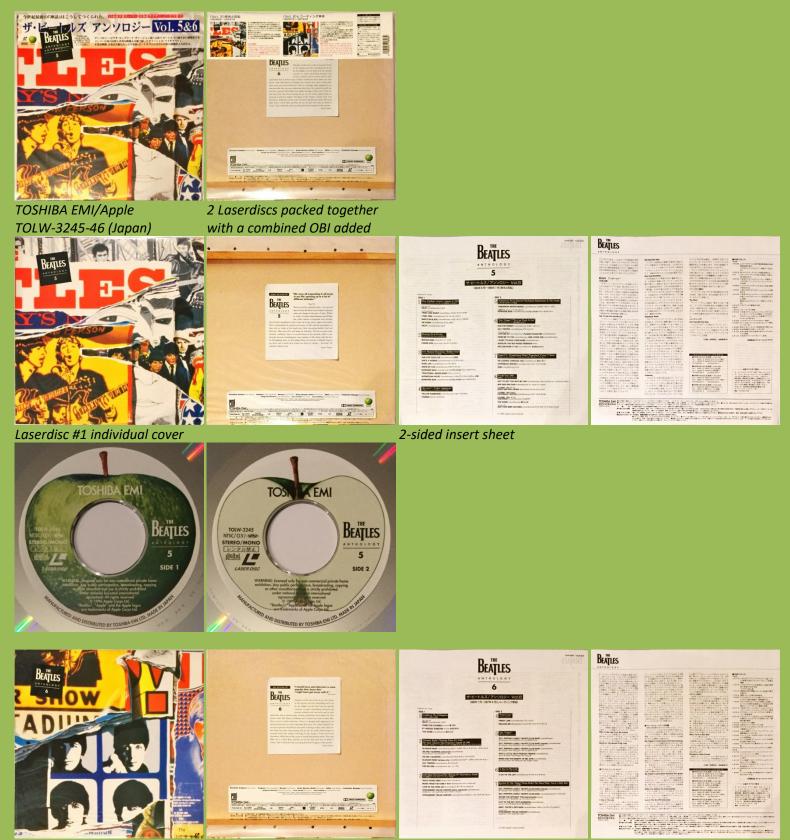

# THE BEATLES ANTHOLOGY 5-6 (The Beatles) [2-LD]

Laserdisc #2 individual cover

2-sided insert sheet

THE BEATLES ANTHOLOGY 7-8 (The Beatles) [2-LD]

2 Laserdiscs packed together

TOSHIBA EMI/Apple TOLW-3247-48 (Japan)