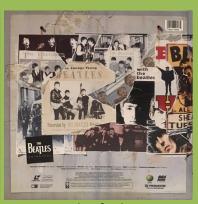

### A HARD DAY'S NIGHT (The Beatles)

PIONEER/MPI PLFEB 34311 (EU)

Apple logo on rear cover

Disc made in Japan

THE BEATLES ANTHOLOGY (The Beatles) [8-LD Box]

Laserdisc #1 individual cover

2-sided insert sheet