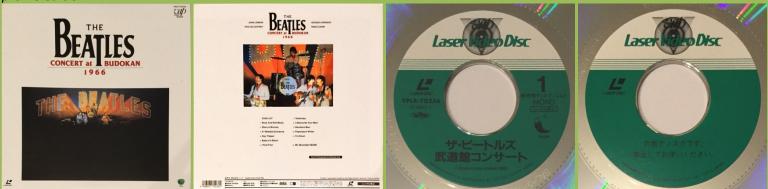

## THE BEATLES CONCERT AT BUDOKAN 1966 (The Beatles)

VAP/Apple VPLR-70236 (Japan) Outer cardboard folder promo edition

8-page booklet

No OBI on disc

VAP/Apple VPLR-70236 (Japan) Commercial version with OBI

2-sided info sheet

THE FIRST U.S. VISIT (The Beatles)

MPI/Apple CLV 6218 (USA)

HELP (The Beatles)

<image><text>

PIONEER/MPI PLFEB 34301 (EU)

Apple logo on rear cover

Disc made in Japan