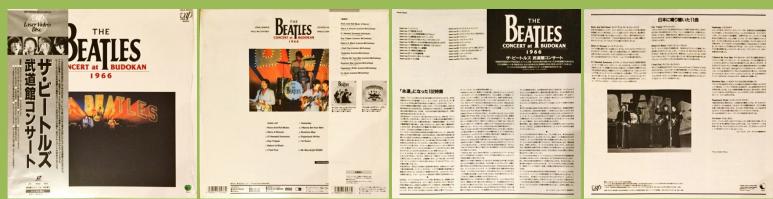

## THE BEATLES CONCERT AT BUDOKAN 1966 (The Beatles)

VAP/Apple VPLR-70236 (Japan) Outer cardboard folder promo edition

8-page booklet

No OBI on disc

VAP/Apple VPLR-70236 (Japan) Commercial version with OBI

2-sided info sheet

THE FIRST U.S. VISIT (The Beatles)

MPI/Apple CLV 6218 (USA)

HELP (The Beatles)

<image><text>

PIONEER/MPI PLFEB 34301 (EU)

Apple logo on rear cover

Disc made in Japan