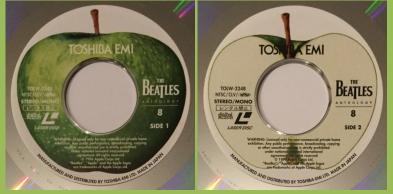

Laserdisc #1 individual cover

TOSHIBA EMI

BEATLES

TOSKIDA EMI

2-sided insert sheet

BEATLES

7

Laserdisc #2 individual cover