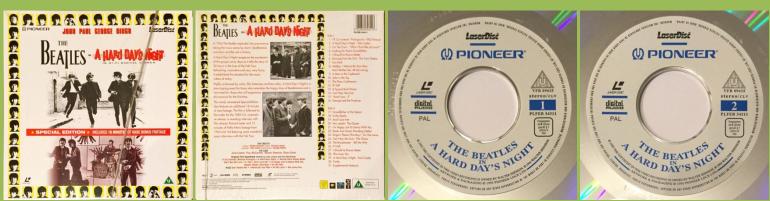

### A HARD DAY'S NIGHT (The Beatles)

PIONEER/MPI PLFEB 34311 (EU)

Apple logo on rear cover

Disc made in Japan

THE BEATLES ANTHOLOGY (The Beatles) [8-LD Box]

Laserdisc #1 individual cover

2-sided insert sheet