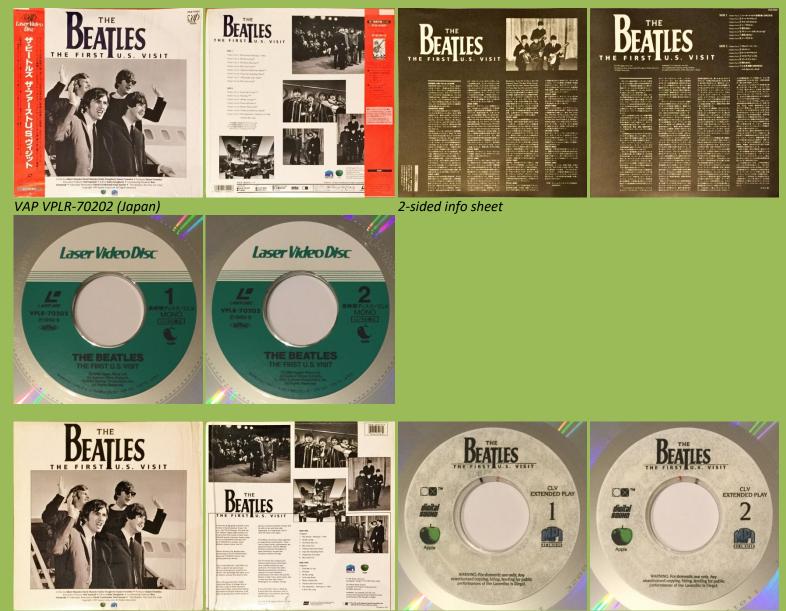

2-sided info sheet

THE FIRST U.S. VISIT (The Beatles)

MPI/Apple CLV 6218 (USA)

HELP (The Beatles)

<image><text>

PIONEER/MPI PLFEB 34301 (EU)

Apple logo on rear cover

Disc made in Japan