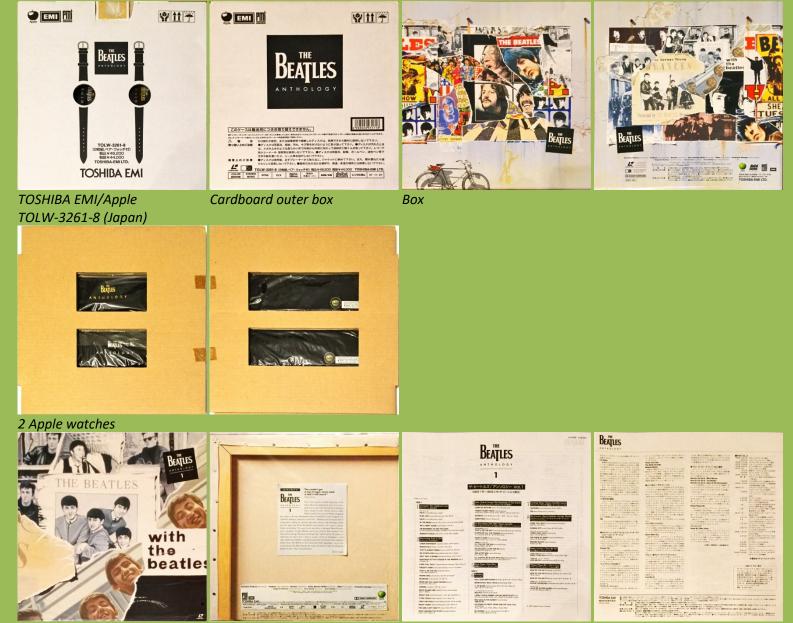

ETTE Laserdisc #6 individual cover

Laserdisc #7 individual cover

REMAINS Laserdisc #8 individual cover

TOSHIBA EMI/Apple TOLW-3241-42 (Japan)

2 Laserdiscs packed together

with a combined OBI added

Laserdisc #1 individual cover