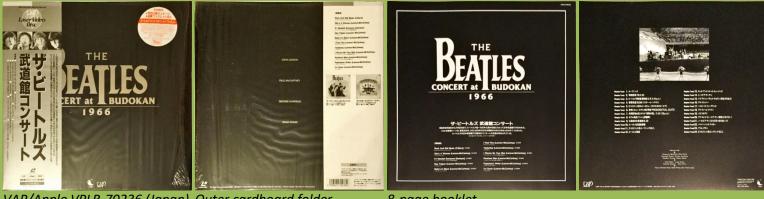

## THE BEATLES CONCERT AT BUDOKAN 1966 (The Beatles)

VAP/Apple VPLR-70236 (Japan) Outer cardboard folder promo edition

8-page booklet

No OBI on disc

VAP/Apple VPLR-70236 (Japan) Commercial version with OBI