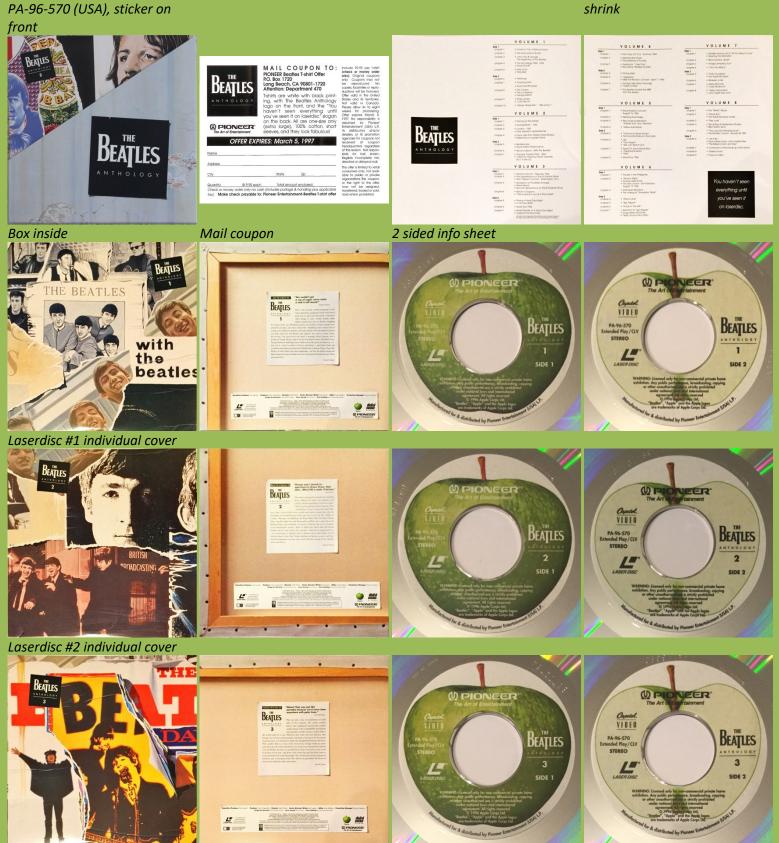

### A HARD DAY'S NIGHT (The Beatles)

PIONEER/MPI PLFEB 34311 (EU)

Apple logo on rear cover

Disc made in Japan

THE BEATLES ANTHOLOGY (The Beatles) [8-LD Box]

Laserdisc #1 individual cover

2-sided insert sheet

Laserdisc #2 individual cover

# 2-sided insert sheet

<image><image><text><text><text><text><text><text><text><text><text><text><text><text><text><text><text><text><text><text><text><text><text>

Laserdisc #3 individual cover

2-sided insert sheet

Laserdisc #6 individual cover

2-sided insert sheet

Laserdisc #7 individual cover

#### BEATLES BEATLES 8 BEATLES Ten really 8 TOSHEA DA 0'701 (8807 (1971) 200 - 475- (B) 1207 1816 <u>H</u> the local division of the the same the second second . . . Laserdisc #8 individual cover

#### 2-sided insert sheet

Box spine

Box rear with info sheet in shrink

Laserdisc #3 individual cover

"Me'd grown up a DNe. / Mick. / Mick grass was really influented in a lar of our changes, aspecially with the writers."

BEATLES

7

8

SIDE

Laserdisc #5 individual cover

BEATLES () PIONEER I should have said television is more popular than Jesus; then i night have get away with it. Capatol. VIDEO BEATLES PA-96-570 tended Play L 

ETTE Laserdisc #6 individual cover

Laserdisc #7 individual cover

REMAINS Laserdisc #8 individual cover

TOSHIBA EMI/Apple TOLW-3241-42 (Japan)

2 Laserdiscs packed together

with a combined OBI added

Laserdisc #1 individual cover

# 2-sided insert sheet

BEATLES

1

BEATLES

Han In Tao In A. White Han In Tao In A. White Han In Tao In A. The B Han In Tao In A. Gary

-

Laserdisc #2 individual cover

2-sided insert sheet

# THE BEATLES ANTHOLOGY 3-4 (The Beatles) [2-LD]

TOSLEEMI

TED BY TO

BEATLES

SIDE

# THE BEATLES ANTHOLOGY 5-6 (The Beatles) [2-LD]

Laserdisc #2 individual cover

2-sided insert sheet

THE BEATLES ANTHOLOGY 7-8 (The Beatles) [2-LD]

2 Laserdiscs packed together

TOSHIBA EMI/Apple TOLW-3247-48 (Japan)

Laserdisc #1 individual cover

TOSHIBA EMI

BEATLES

TOSKIDA EMI

2-sided insert sheet

BEATLES

7

Laserdisc #2 individual cover