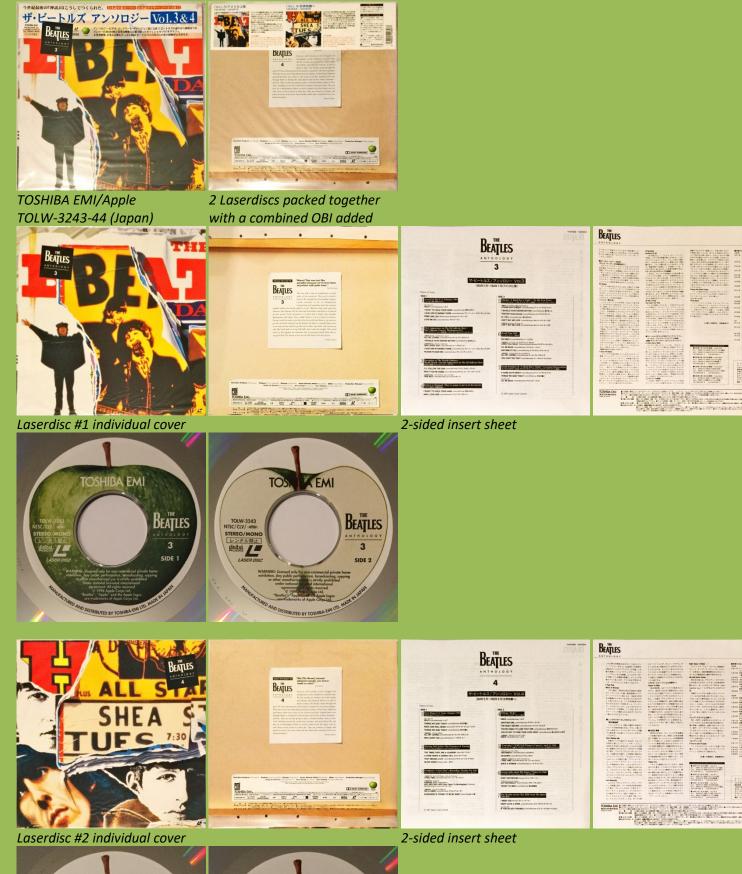

# THE BEATLES ANTHOLOGY 3-4 (The Beatles) [2-LD]

TOSLEEMI

TED BY TO

BEATLES

SIDE