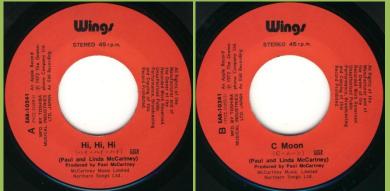

### APPLE EAR-10083 - MARY HAD A LITTLE LAMB / LITTLE WOMAN LOVE

EMI Cover

APPLE EAR-10241 - HI, HI, HI / C MOON

¥500 print

First cover with reversed photos

Second cover with correct photos ¥500 print

EMI Cover