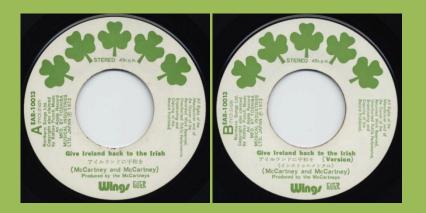

#### APPLE EAR-10013 - GIVE IRELAND BACK TO THE IRISH / GIVE IRELAND BACK TO THE IRISH (VERSION)

¥500 sticker

¥500 print