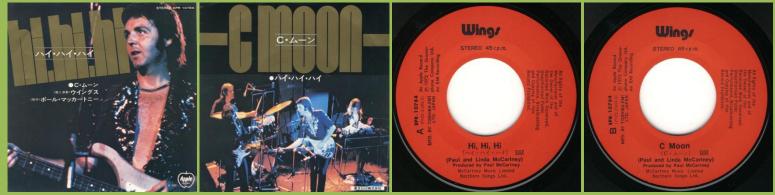

### APPLE EAR-10083 - MARY HAD A LITTLE LAMB / LITTLE WOMAN LOVE

EMI Cover

APPLE EAR-10241 - HI, HI, HI / C MOON

¥500 print

First cover with reversed photos

Second cover with correct photos ¥500 print

EMI Cover

APPLE EPR-10784 - HI, HI, HI / C MOON