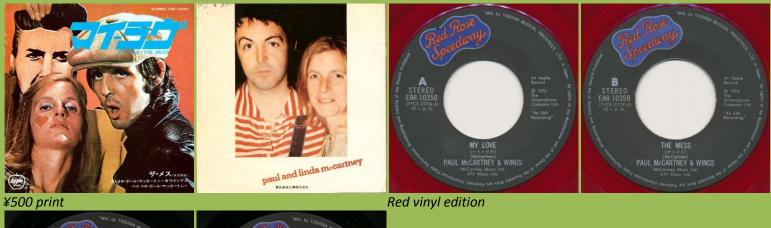

# APPLE EAR-10350 - MY LOVE/ THE MESS

EMI Cover

# APPLE EPR-10350 - MY LOVE/ THE MESS