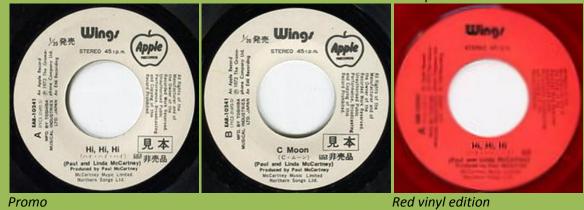

### APPLE EAR-10083 - MARY HAD A LITTLE LAMB / LITTLE WOMAN LOVE

EMI Cover

APPLE EAR-10241 - HI, HI, HI / C MOON

¥500 print

First cover with reversed photos

Second cover with correct photos ¥500 print

EMI Cover