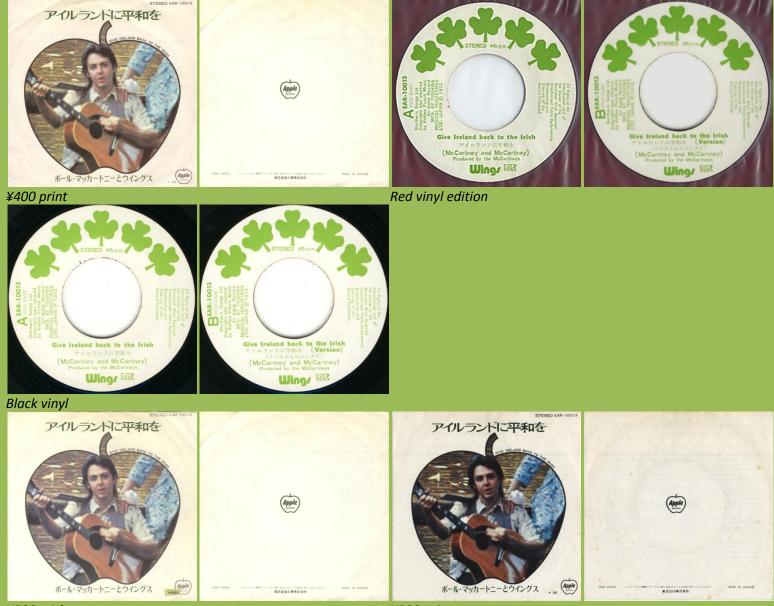

#### APPLE EAR-10013 - GIVE IRELAND BACK TO THE IRISH / GIVE IRELAND BACK TO THE IRISH (VERSION)

¥500 sticker

¥500 print