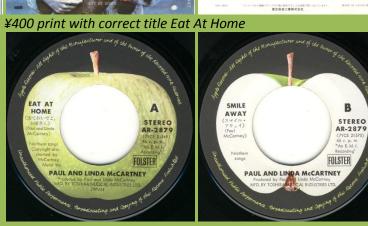

### AR-2879 - EAT AT HOME / SMILE AWAY

¥400 print with misprint Eat At Hame

Red vinyl edition