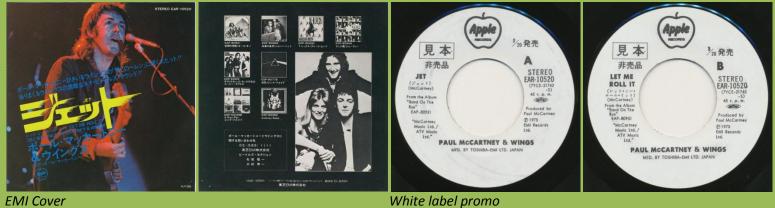

# APPLE EAR-10520 - JET / LET ME ROLL IT

PAUL MCCARTNEY & WINGS

A

APPLE EPR-10789 - JET / LET ME ROLL IT