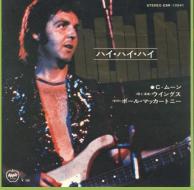

### APPLE EAR-10083 - MARY HAD A LITTLE LAMB / LITTLE WOMAN LOVE

EMI Cover

APPLE EAR-10241 - HI, HI, HI / C MOON

¥500 print

First cover with reversed photos

Second cover with correct photos ¥500 print

EMI Cover

APPLE EPR-10784 - HI, HI, HI / C MOON