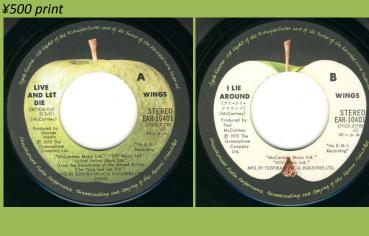

# APPLE EPR-10786 - LIVE AND LET DIE / I LIE AROUND

Red vinyl edition

APPLE EAR-10401 - LIVE AND LET DIE / I LIE AROUND