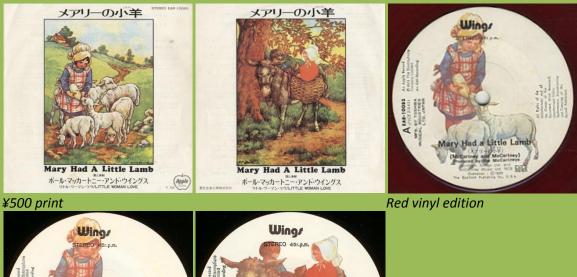

### APPLE EAR-10083 - MARY HAD A LITTLE LAMB / LITTLE WOMAN LOVE

EMI Cover

APPLE EAR-10241 - HI, HI, HI / C MOON

¥500 print

First cover with reversed photos

Second cover with correct photos ¥500 print

EMI Cover