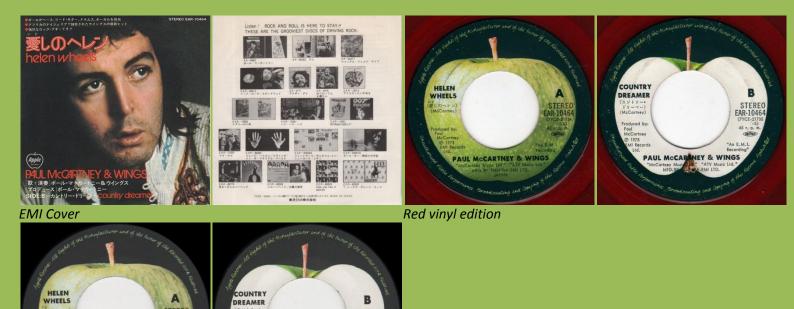

## APPLE EAR-10464 - HELEN WHEELS / COUNTRY DREAMER

B STEREO EAR-10464

"An E

PAUL MCCARINEY & WINGS