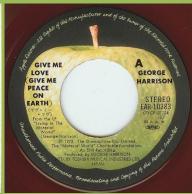

## APPLE EAR-10383 - GIVE ME LOVE (GIVE ME PEACE ON EARTH) / MISS O'DELL

¥500 print, EMI Cover

Red vinyl edition