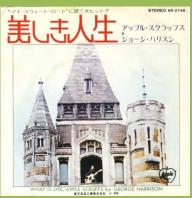

#### **APPLE AR-2748 - WHAT IS LIFE / APPLE SCRUFFS**

¥400 print

EMI Cover

**APPLE AR-2882 - BANGLA DESH / DEEP BLUE** 

¥400 print #1

First issue comes with extra sheet (supposedly so this could be used to "hide" the shocking front cover)