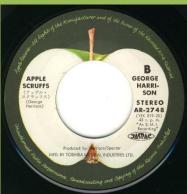

#### **APPLE AR-2748 - WHAT IS LIFE / APPLE SCRUFFS**

¥400 print

EMI Cover

**APPLE AR-2882 - BANGLA DESH / DEEP BLUE** 

¥400 print #1

First issue comes with extra sheet (supposedly so this could be used to "hide" the shocking front cover)