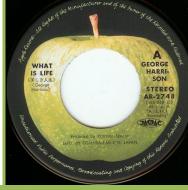

#### **APPLE AR-2748 - WHAT IS LIFE / APPLE SCRUFFS**

¥400 print

EMI Cover

**APPLE AR-2882 - BANGLA DESH / DEEP BLUE** 

¥400 print #1

First issue comes with extra sheet (supposedly so this could be used to "hide" the shocking front cover)