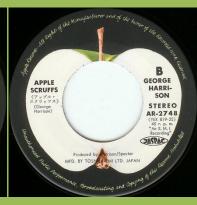

#### **APPLE AR-2748 - WHAT IS LIFE / APPLE SCRUFFS**

¥400 print

EMI Cover

**APPLE AR-2882 - BANGLA DESH / DEEP BLUE** 

¥400 print #1

First issue comes with extra sheet (supposedly so this could be used to "hide" the shocking front cover)