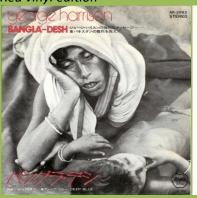

#### **APPLE AR-2748 - WHAT IS LIFE / APPLE SCRUFFS**

¥400 print

EMI Cover

**APPLE AR-2882 - BANGLA DESH / DEEP BLUE** 

¥400 print #1

First issue comes with extra sheet (supposedly so this could be used to "hide" the shocking front cover)