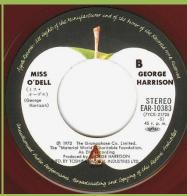

## APPLE EAR-10383 - GIVE ME LOVE (GIVE ME PEACE ON EARTH) / MISS O'DELL

¥500 print, EMI Cover

Red vinyl edition