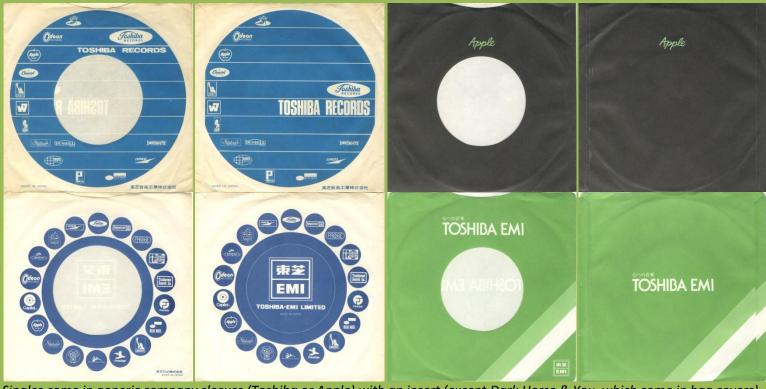

Singles come in generic company sleeves (Toshiba or Apple) with an insert (except Dark Horse & You, which come in bag covers)