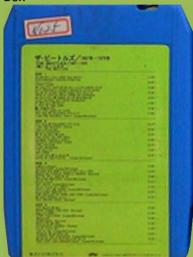

# APPLE EAYU-7012 – THE BEATLES/1967-1970 [Double Play Tape]

All tape format releases came with a custom LP-size paper sleeve which holds the 2 booklets and poster of the LP release and list all current tape releases

1970 年

Lyric insert

ザ・ビートルス 1967-1970 The Beatles / 1967-1970

EMI print on front and rear

APPLE EAYU-7502 - THE BEATLES/1967-1970 [Double Play Tape]