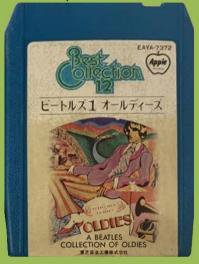

## **APPLE PYA-7028 – A COLLECTION OF BEATLES OLDIES**

Generic Toshiba box with title sticker on spine

**APPLE PYA-7144 – A COLLECTION OF BEATLES OLDIES** 

White shell

Blue shell

**APPLE EAYA-7372 – A COLLECTION OF BEATLES OLDIES** 