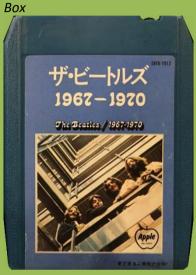

# APPLE EAYU-7012 – THE BEATLES/1967-1970 [Double Play Tape]

All tape format releases came with a custom LP-size paper sleeve which holds the 2 booklets and poster of the LP release and list all current tape releases