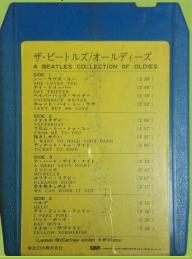

## **APPLE PYA-7028 – A COLLECTION OF BEATLES OLDIES**

Generic Toshiba box with title sticker on spine

**APPLE PYA-7144 – A COLLECTION OF BEATLES OLDIES** 

White shell

Blue shell

**APPLE EAYA-7372 – A COLLECTION OF BEATLES OLDIES** 