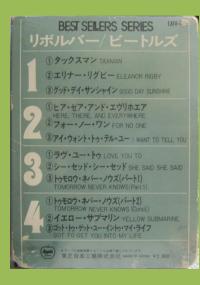

## **APPLE PYA-7015 – REVOLVER**

Generic Toshiba box with title sticker on spine

**APPLE PYA-7146 – REVOLVER** 

**APPLE EAYA-7418 – REVOLVER** 

Вох

APPLE PYA-7147 – SGT. PEPPER'S LONELY HEARTS CLUB BAND