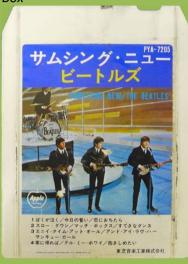

#### **APPLE EAYA-7421 – THE BEATLES SECOND ALBUM**

Box

APPLE EAYA-7636 – THE BEATLES SECOND ALBUM

APPLE PYA-7205 – SOMETHING NEW

**APPLE EAYA-7631 – SOMETHING NEW** 