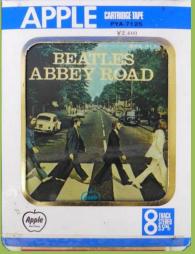

## **APPLE PYA-7125 – ABBEY ROAD**



















## **APPLE EAYX-7008 – ABBEY ROAD**



scan needed

Box







## **APPLE PYA-7028 – A COLLECTION OF BEATLES OLDIES**









Generic Toshiba box with title sticker on spine







**APPLE PYA-7144 – A COLLECTION OF BEATLES OLDIES** 















White shell







Blue shell

**APPLE EAYA-7372 – A COLLECTION OF BEATLES OLDIES** 





















Version #2, box







## **APPLE EAYA-7621 – A COLLECTION OF BEATLES OLDIES**

scan needed

scan needed

scan needed

Вох

scan needed scan needed

scan needed

## APPLE PYA-7145 – THE BEATLES VOL.1 (PLEASE PLEASE ME)









Generic Toshiba box with title sticker on spine

scan needed scan needed

#### **APPLE EAYA-7629 – PLEASE PLEASE ME**

## **APPLE PYA-7015 – REVOLVER**









Generic Toshiba box with title sticke