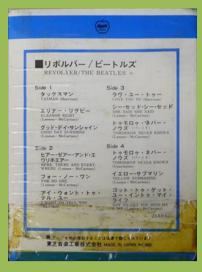

## **APPLE PYA-7015 – REVOLVER**

Generic Toshiba box with title sticker on spine

**APPLE PYA-7146 – REVOLVER** 

**APPLE EAYA-7418 – REVOLVER** 

Вох

APPLE PYA-7147 – SGT. PEPPER'S LONELY HEARTS CLUB BAND