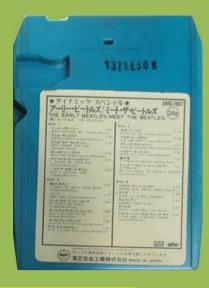

release]















Contains the following tracks:

Programme 1

- 1) Please Please Me
- 2) I Want To Hold Your Hand
- 3) She Loves You
- 4) Can't Buy Me Love
- 5) All My Loving

Programme 2

- 1) A Hard Day's Night
- 2) And I Love Her
- 3) Rock And Roll Music
- 4) Help!
- 5) Yesterday
- 6) Michelle

Programme 3

- 1) Eleanor Rigby
- 2) Sgt Pepper's Lonely Hearts Club Band
- 3) All You Need Is Love
- 4) Hey Jude
- 5) Ob-La-Di, Ob-La-Da

Programme 4

- 1) Get Back
- 2) Come Together
- 3) Let It Be
- 4) Imagine
- 5) Another Day
- 6) My Sweet Lord
- 7) It Don't Come Easy

APPLE PYT-7001 - EARLY BEATLES/BEATLES 65 [Double Play Tape]

scan needed scan needed

Вох







B&W scan, color of shell not verified

# **APPLE EAYU-7007 – EARLY BEATLES/MEET THE BEATLES** [Double Play Tape]











# APPLE PYT-7004 – YESTERDAY AND TODAY/BEATLES VI [Double Play Tape]

scan needed

scan needed

scan needed

Вох





verified

APPLE EAYA-7622 – HELP

**APPLE PYA-7239 – RUBBER SOUL** 















**APPLE EAYA-7422 – RUBBER SOUL** 

scan needed scan needed

Box



**APPLE EAYA-7438 – YELLOW SUBMARINE** 



**APPLE EAYA-7632 – YELLOW SUBMARINE** 

To be verified

APPLE EAYU-7011 - THE BEATLES/1962-1966 [Double Play Tape]











Box version #2



Box version #3



Box version #4



















All tape format releases came with a custom LP-size paper sleeve which holds the 2 booklets and poster of the LP release and list all current tape releases















## APPLE EAYU-7501 - THE BEATLES/1962-1966 [Double Play Tape]













# APPLE EAYU-7012 – THE BEATLES/1967-1970 [