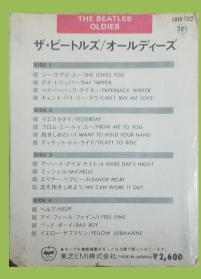

## **APPLE PYA-7028 – A COLLECTION OF BEATLES OLDIES**

Generic Toshiba box with title sticker on spine

**APPLE PYA-7144 – A COLLECTION OF BEATLES OLDIES** 

White shell

Blue shell

**APPLE EAYA-7372 – A COLLECTION OF BEATLES OLDIES** 