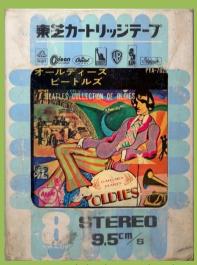

## **APPLE PYA-7028 – A COLLECTION OF BEATLES OLDIES**

Generic Toshiba box with title sticker on spine

**APPLE PYA-7144 – A COLLECTION OF BEATLES OLDIES** 

White shell

Blue shell

**APPLE EAYA-7372 – A COLLECTION OF BEATLES OLDIES** 