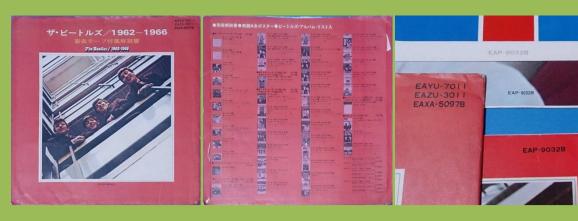

**APPLE EAYA-7422 – RUBBER SOUL** 

scan needed scan needed

Box

**APPLE EAYA-7438 – YELLOW SUBMARINE** 

**APPLE EAYA-7632 – YELLOW SUBMARINE** 

To be verified

APPLE EAYU-7011 - THE BEATLES/1962-1966 [Double Play Tape]

Box version #2

Box version #3

Box version #4

All tape format releases came with a custom LP-size paper sleeve which holds the 2 booklets and poster of the LP release and list all current tape releases