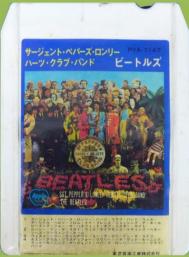

## **APPLE PYA-7015 – REVOLVER**

Generic Toshiba box with title sticker on spine

**APPLE PYA-7146 – REVOLVER** 

**APPLE EAYA-7418 – REVOLVER** 

Вох

APPLE PYA-7147 – SGT. PEPPER'S LONELY HEARTS CLUB BAND