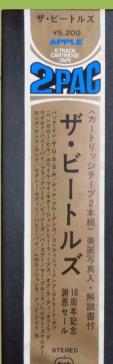

**APPLE PYA-7254 – BEATLES VOL.2 (WITH THE BEATLES)** 

scan scan scan needed needed needed