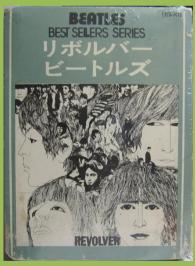

## **APPLE PYA-7015 – REVOLVER**

Generic Toshiba box with title sticker on spine

**APPLE PYA-7146 – REVOLVER** 

**APPLE EAYA-7418 – REVOLVER** 

Вох

APPLE PYA-7147 – SGT. PEPPER'S LONELY HEARTS CLUB BAND