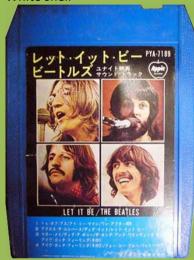

scan

scan needed

Version #2, Box

**APPLE EAYA-7630 - HEY JUDE** 

**APPLE PYA-7189 - LET IT BE** 

White shell

Blue shell