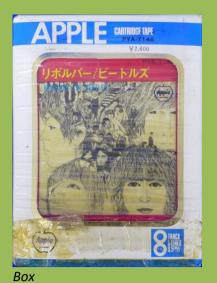

## **APPLE PYA-7015 – REVOLVER**

Generic Toshiba box with title sticker on spine

**APPLE PYA-7146 – REVOLVER** 

**APPLE EAYA-7418 – REVOLVER** 

Вох

APPLE PYA-7147 – SGT. PEPPER'S LONELY HEARTS CLUB BAND