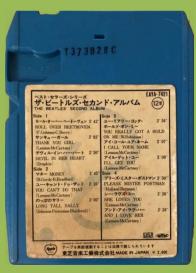

#### **APPLE EAYA-7421 – THE BEATLES SECOND ALBUM**

Box

APPLE EAYA-7636 – THE BEATLES SECOND ALBUM

APPLE PYA-7205 – SOMETHING NEW

**APPLE EAYA-7631 – SOMETHING NEW** 