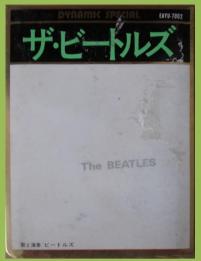

**APPLE EAYU-7002 – THE BEATLES (WHITE ALBUM)** [Double Play Tape]

Box

**APPLE EAYU-7503 – THE BEATLES (WHITE ALBUM)** [Double Play Tape]

scan needed

scan needed

scan needed scan needed