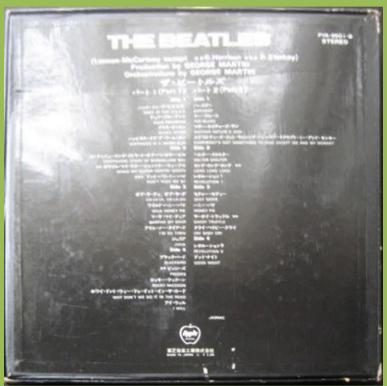

## **APPLE EAYA-7628 – WITH THE BEATLES**

scan needed scan needed Вох scan scan needed needed

APPLE PYA-7277 – THE BEATLES VOL. 1 (WHITE ALBUM 1)

scan needed

scan needed

APPLE PYA-9501B – THE BEATLES (WHITE ALBUM) [Two 8-Track Tapes Box Set]