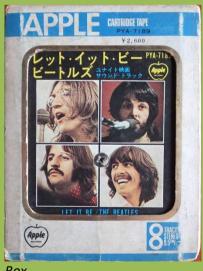

scan

scan needed

Version #2, Box

**APPLE EAYA-7630 - HEY JUDE** 

**APPLE PYA-7189 - LET IT BE** 

White shell

Blue shell