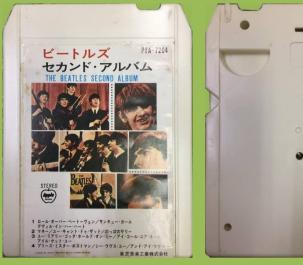

#### **APPLE EAYA-7421 – THE BEATLES SECOND ALBUM**

Box

APPLE EAYA-7636 – THE BEATLES SECOND ALBUM

APPLE PYA-7205 – SOMETHING NEW

**APPLE EAYA-7631 – SOMETHING NEW** 