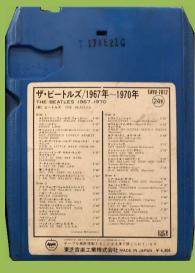

# APPLE EAYU-7012 – THE BEATLES/1967-1970 [Double Play Tape]

All tape format releases came with a custom LP-size paper sleeve which holds the 2 booklets and poster of the LP release and list all current tape releases