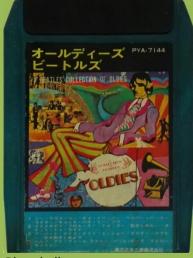

## **APPLE PYA-7028 – A COLLECTION OF BEATLES OLDIES**

Generic Toshiba box with title sticker on spine

**APPLE PYA-7144 – A COLLECTION OF BEATLES OLDIES** 

White shell

Blue shell

**APPLE EAYA-7372 – A COLLECTION OF BEATLES OLDIES** 