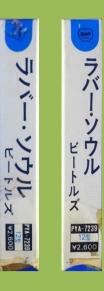

# APPLE PYT-7004 – YESTERDAY AND TODAY/BEATLES VI [Double Play Tape]

scan needed

scan needed

scan needed

Вох

verified

APPLE EAYA-7622 – HELP

**APPLE PYA-7239 – RUBBER SOUL** 

**APPLE EAYA-7422 – RUBBER SOUL** 

scan needed scan needed

Box

**APPLE EAYA-7438 – YELLOW SUBMARINE** 

**APPLE EAYA-7632 – YELLOW SUBMARINE** 

To be verified

APPLE EAYU-7011 - THE BEATLES/1962-1966 [Double Play Tape]