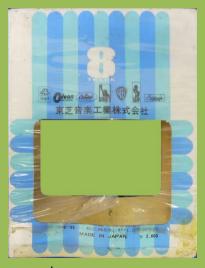

## **APPLE PYA-7015 – REVOLVER**

Generic Toshiba box with title sticker on spine

**APPLE PYA-7146 – REVOLVER** 

**APPLE EAYA-7418 – REVOLVER** 

Вох

APPLE PYA-7147 – SGT. PEPPER'S LONELY HEARTS CLUB BAND