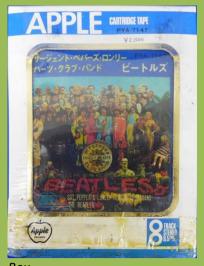

## **APPLE PYA-7015 – REVOLVER**

Generic Toshiba box with title sticker on spine

**APPLE PYA-7146 – REVOLVER** 

**APPLE EAYA-7418 – REVOLVER** 

Вох

APPLE PYA-7147 – SGT. PEPPER'S LONELY HEARTS CLUB BAND