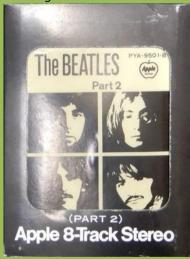

## **APPLE EAYA-7628 – WITH THE BEATLES**

scan needed scan needed Вох scan scan needed needed

APPLE PYA-7277 – THE BEATLES VOL. 1 (WHITE ALBUM 1)

scan needed

scan needed

APPLE PYA-9501B – THE BEATLES (WHITE ALBUM) [Two 8-Track Tapes Box Set]