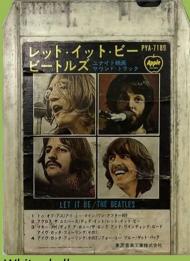

scan

scan needed

Version #2, Box

**APPLE EAYA-7630 - HEY JUDE** 

**APPLE PYA-7189 - LET IT BE** 

White shell

Blue shell