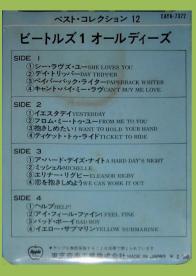

## **APPLE PYA-7028 – A COLLECTION OF BEATLES OLDIES**

Generic Toshiba box with title sticker on spine

**APPLE PYA-7144 – A COLLECTION OF BEATLES OLDIES** 

White shell

Blue shell

**APPLE EAYA-7372 – A COLLECTION OF BEATLES OLDIES** 