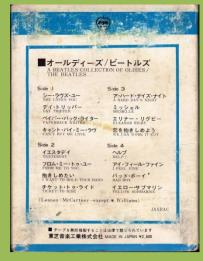

## **APPLE PYA-7028 – A COLLECTION OF BEATLES OLDIES**

Generic Toshiba box with title sticker on spine

**APPLE PYA-7144 – A COLLECTION OF BEATLES OLDIES** 

White shell

Blue shell

**APPLE EAYA-7372 – A COLLECTION OF BEATLES OLDIES** 