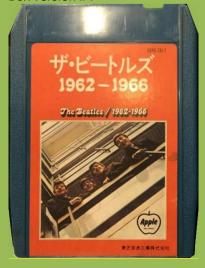

**APPLE EAYA-7422 – RUBBER SOUL** 

scan needed scan needed

Box

**APPLE EAYA-7438 – YELLOW SUBMARINE** 

**APPLE EAYA-7632 – YELLOW SUBMARINE** 

To be verified

APPLE EAYU-7011 - THE BEATLES/1962-1966 [Double Play Tape]

Box version #2

Box version #3

Box version #4

All tape format releases came with a custom LP-size paper sleeve which holds the 2 booklets and poster of the LP release and list all current tape releases