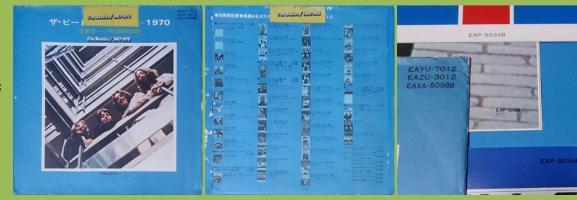

# APPLE EAYU-7012 – THE BEATLES/1967-1970 [Double Play Tape]

All tape format releases came with a custom LP-size paper sleeve which holds the 2 booklets and poster of the LP release and list all current tape releases

1970 年

Lyric insert

ザ・ビートルス 1967-1970 The Beatles / 1967-1970

EMI print on front and rear

APPLE EAYU-7502 - THE BEATLES/1967-1970 [Double Play Tape]