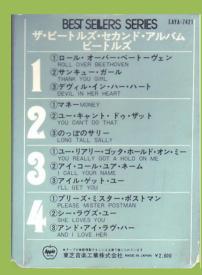

#### **APPLE EAYA-7421 – THE BEATLES SECOND ALBUM**

Box

APPLE EAYA-7636 – THE BEATLES SECOND ALBUM

APPLE PYA-7205 – SOMETHING NEW

**APPLE EAYA-7631 – SOMETHING NEW** 