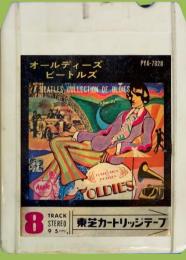

## **APPLE PYA-7028 – A COLLECTION OF BEATLES OLDIES**

Generic Toshiba box with title sticker on spine

**APPLE PYA-7144 – A COLLECTION OF BEATLES OLDIES** 

White shell

Blue shell

**APPLE EAYA-7372 – A COLLECTION OF BEATLES OLDIES** 