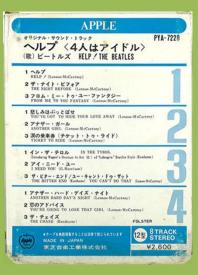

## **APPLE PYA-7227 – BEATLES VI**

scan needed

scan needed scan needed

Вох

scan needed scan needed

**APPLE EAYA-7634 – BEATLES VI** 

**APPLE PYA-7228 – HELP (US-Version)** 