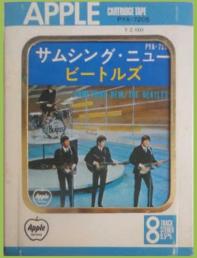

#### **APPLE EAYA-7421 – THE BEATLES SECOND ALBUM**

Box

APPLE EAYA-7636 – THE BEATLES SECOND ALBUM

APPLE PYA-7205 – SOMETHING NEW

**APPLE EAYA-7631 – SOMETHING NEW** 