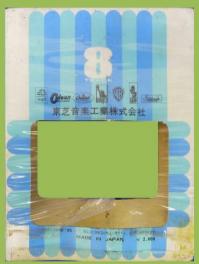

## **APPLE PYA-7015 – REVOLVER**

Generic Toshiba box with title sticker on spine

**APPLE PYA-7146 – REVOLVER** 

**APPLE EAYA-7418 – REVOLVER** 

Вох

APPLE PYA-7147 – SGT. PEPPER'S LONELY HEARTS CLUB BAND