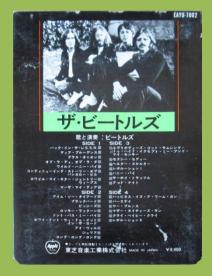

**APPLE EAYU-7002 – THE BEATLES (WHITE ALBUM)** [Double Play Tape]

Box

**APPLE EAYU-7503 – THE BEATLES (WHITE ALBUM)** [Double Play Tape]

scan needed

scan needed

scan needed scan needed