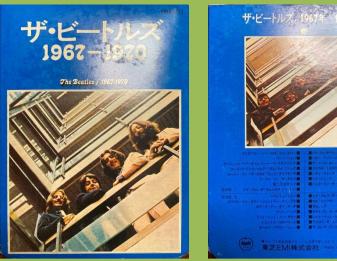

# APPLE EAYU-7012 – THE BEATLES/1967-1970 [Double Play Tape]

All tape format releases came with a custom LP-size paper sleeve which holds the 2 booklets and poster of the LP release and list all current tape releases

1970 年

Lyric insert

ザ・ビートルス 1967-1970 The Beatles / 1967-1970

EMI print on front and rear

APPLE EAYU-7502 - THE BEATLES/1967-1970 [Double Play Tape]