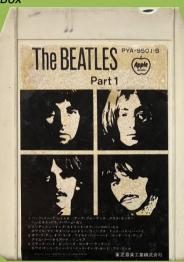

## **APPLE EAYA-7628 – WITH THE BEATLES**

scan needed scan needed Вох scan scan needed needed

APPLE PYA-7277 – THE BEATLES VOL. 1 (WHITE ALBUM 1)

scan needed

scan needed

APPLE PYA-9501B – THE BEATLES (WHITE ALBUM) [Two 8-Track Tapes Box Set]

PYA-9501-B

LP-size box with poster, photos and 2 cartridges

scan needed

Cartridge 1

Cartridge 2