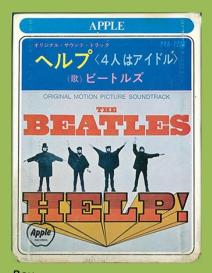

## **APPLE PYA-7227 – BEATLES VI**

scan needed

scan needed scan needed

Вох

scan needed scan needed

**APPLE EAYA-7634 – BEATLES VI** 

**APPLE PYA-7228 – HELP (US-Version)** 