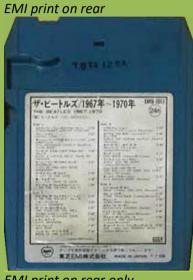

# APPLE EAYU-7012 – THE BEATLES/1967-1970 [Double Play Tape]

All tape format releases came with a custom LP-size paper sleeve which holds the 2 booklets and poster of the LP release and list all current tape releases

1970 年

Lyric insert

ザ・ビートルス 1967-1970 The Beatles / 1967-1970

EMI print on front and rear

APPLE EAYU-7502 - THE BEATLES/1967-1970 [Double Play Tape]