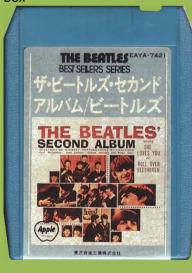

#### **APPLE EAYA-7421 – THE BEATLES SECOND ALBUM**

Box

APPLE EAYA-7636 – THE BEATLES SECOND ALBUM

APPLE PYA-7205 – SOMETHING NEW

**APPLE EAYA-7631 – SOMETHING NEW** 