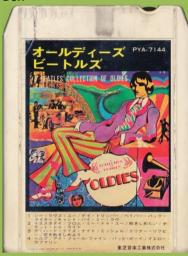

## **APPLE PYA-7028 – A COLLECTION OF BEATLES OLDIES**

Generic Toshiba box with title sticker on spine

**APPLE PYA-7144 – A COLLECTION OF BEATLES OLDIES** 

White shell

Blue shell

**APPLE EAYA-7372 – A COLLECTION OF BEATLES OLDIES** 