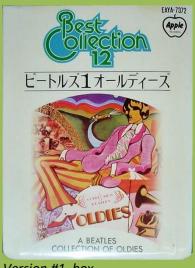

## **APPLE PYA-7028 – A COLLECTION OF BEATLES OLDIES**

Generic Toshiba box with title sticker on spine

**APPLE PYA-7144 – A COLLECTION OF BEATLES OLDIES** 

White shell

Blue shell

**APPLE EAYA-7372 – A COLLECTION OF BEATLES OLDIES** 