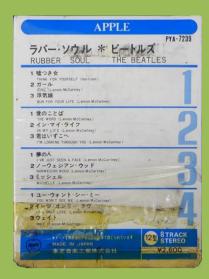

# APPLE PYT-7004 – YESTERDAY AND TODAY/BEATLES VI [Double Play Tape]

scan needed

scan needed

scan needed

Вох

verified

APPLE EAYA-7622 – HELP

**APPLE PYA-7239 – RUBBER SOUL** 

**APPLE EAYA-7422 – RUBBER SOUL** 

scan needed scan needed

Box

**APPLE EAYA-7438 – YELLOW SUBMARINE** 

**APPLE EAYA-7632 – YELLOW SUBMARINE** 

To be verified

APPLE EAYU-7011 - THE BEATLES/1962-1966 [Double Play Tape]