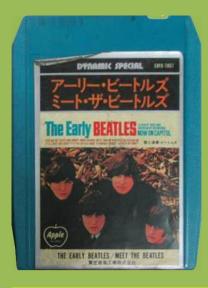

y release]















Contains the following tracks:

Programme 1

- 1) Please Please Me
- 2) I Want To Hold Your Hand
- 3) She Loves You
- 4) Can't Buy Me Love
- 5) All My Loving

Programme 2

- 1) A Hard Day's Night
- 2) And I Love Her
- 3) Rock And Roll Music
- 4) Help!
- 5) Yesterday
- 6) Michelle

Programme 3

- 1) Eleanor Rigby
- 2) Sgt Pepper's Lonely Hearts Club Band
- 3) All You Need Is Love
- 4) Hey Jude
- 5) Ob-La-Di, Ob-La-Da

Programme 4

- 1) Get Back
- 2) Come Together
- 3) Let It Be
- 4) Imagine
- 5) Another Day
- 6) My Sweet Lord
- 7) It Don't Come Easy

APPLE PYT-7001 - EARLY BEATLES/BEATLES 65 [Double Play Tape]

scan needed scan needed

Вох







B&W scan, color of shell not verified

# **APPLE EAYU-7007 – EARLY BEATLES/MEET THE BEATLES** [Double Play Tape]











# APPLE PYT-7004 – YESTERDAY AND TODAY/BEATLES VI [Double Play Tape]

scan needed

scan needed

scan needed

Вох





verified

APPLE EAYA-7622 – HELP

**APPLE PYA-7239 – RUBBER SOUL** 















**APPLE EAYA-7422 – RUBBER SOUL** 

scan needed scan needed

Box



**APPLE EAYA-7438 – YELLOW SUBMARINE** 



**APPLE EAYA-7632 – YELLOW SUBMARINE** 

To be verified

APPLE EAYU-7011 - THE BEATLES/1962-1966 [Double Play Tape]











Box version #2



Box version #3



Box version #4



















All tape format releases came with a custom LP-size paper sleeve which holds the 2 booklets and poster of the LP release and list all current tape releases















## APPLE EAYU-7501 - THE BEATLES/1962-1966 [Double Play Tape]













# APPLE EAYU-7012 – THE BEATLES/1967-1970