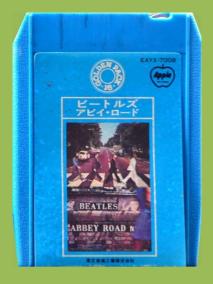

## **APPLE PYA-7125 – ABBEY ROAD**



















## **APPLE EAYX-7008 – ABBEY ROAD**



scan needed

Box







## **APPLE PYA-7028 – A COLLECTION OF BEATLES OLDIES**









Generic Toshiba box with title sticker on spine







**APPLE PYA-7144 – A COLLECTION OF BEATLES OLDIES** 















White shell







Blue shell

**APPLE EAYA-7372 – A COLLECTION OF BEATLES OLDIES** 





















Version #2, box







## **APPLE EAYA-7621 – A COLLECTION OF BEATLES OLDIES**

scan needed

scan needed

scan needed

Вох

scan needed scan needed

scan needed

## APPLE PYA-7145 – THE BEATLES VOL.1 (PLEASE PLEASE ME)









Generic Toshiba box with title sticker on spine

scan needed scan needed

#### **APPLE EAYA-7629 – PLEASE PLEASE ME**

## **APPLE PYA-7015 – REVOLVER**









Generic Toshiba box with title sticker on spine







**APPLE PYA-7146 – REVOLVER** 













**APPLE EAYA-