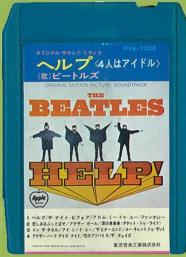

## **APPLE PYA-7227 – BEATLES VI**

scan needed

scan needed scan needed

Вох

scan needed scan needed

**APPLE EAYA-7634 – BEATLES VI** 

**APPLE PYA-7228 – HELP (US-Version)** 