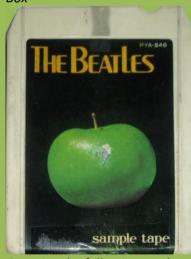

## APPLE PYA-846 – THE BEATLES SAMPLE TAPE [Promo only release]

Contains the following tracks:

Programme 1

- 1) Please Please Me
- 2) I Want To Hold Your Hand
- 3) She Loves You
- 4) Can't Buy Me Love
- 5) All My Loving