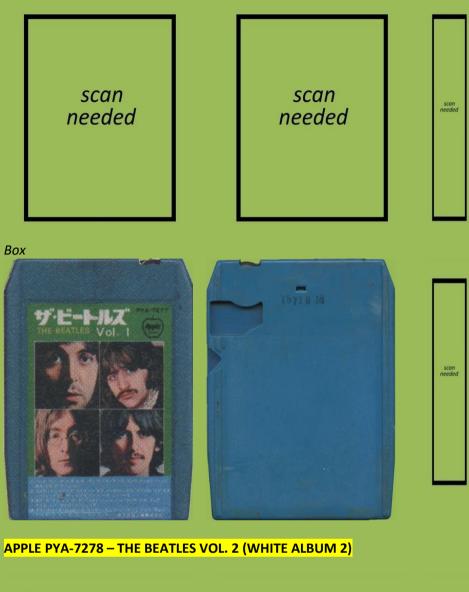

## **APPLE EAYA-7628 – WITH THE BEATLES**

scan needed scan needed Вох scan scan needed needed

APPLE PYA-7277 – THE BEATLES VOL. 1 (WHITE ALBUM 1)

scan needed

scan needed

APPLE PYA-9501B – THE BEATLES (WHITE ALBUM) [Two 8-Track Tapes Box Set]