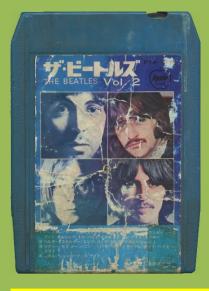

**APPLE PYA-7254 – BEATLES VOL.2 (WITH THE BEATLES)** 

scan scan scan needed needed needed