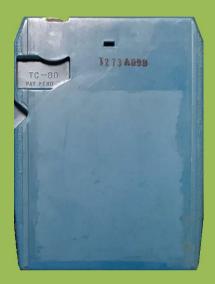

scan

scan needed

Version #2, Box

**APPLE EAYA-7630 - HEY JUDE** 

**APPLE PYA-7189 - LET IT BE** 

White shell

Blue shell