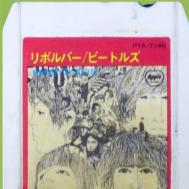

## **APPLE PYA-7015 – REVOLVER**

Generic Toshiba box with title sticker on spine

**APPLE PYA-7146 – REVOLVER** 

**APPLE EAYA-7418 – REVOLVER** 

Вох

APPLE PYA-7147 – SGT. PEPPER'S LONELY HEARTS CLUB BAND