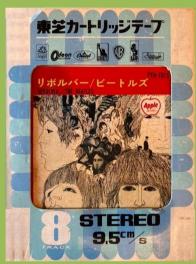

## **APPLE PYA-7015 – REVOLVER**

Generic Toshiba box with title sticker on spine

**APPLE PYA-7146 – REVOLVER** 

**APPLE EAYA-7418 – REVOLVER** 

Вох

APPLE PYA-7147 – SGT. PEPPER'S LONELY HEARTS CLUB BAND