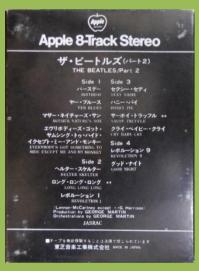

## **APPLE EAYA-7628 – WITH THE BEATLES**

scan needed scan needed Вох scan scan needed needed

APPLE PYA-7277 – THE BEATLES VOL. 1 (WHITE ALBUM 1)

scan needed

scan needed

APPLE PYA-9501B – THE BEATLES (WHITE ALBUM) [Two 8-Track Tapes Box Set]