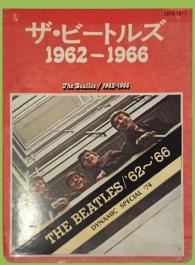

**APPLE EAYA-7422 – RUBBER SOUL** 

scan needed scan needed

Box

**APPLE EAYA-7438 – YELLOW SUBMARINE** 

**APPLE EAYA-7632 – YELLOW SUBMARINE** 

To be verified

APPLE EAYU-7011 - THE BEATLES/1962-1966 [Double Play Tape]

Box version #2

Box version #3

Box version #4

All tape format releases came with a custom LP-size paper sleeve which holds the 2 booklets and poster of the LP release and list all current tape releases