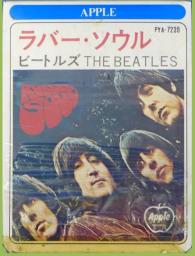

# APPLE PYT-7004 – YESTERDAY AND TODAY/BEATLES VI [Double Play Tape]

scan needed

scan needed

scan needed

Вох

verified

APPLE EAYA-7622 – HELP

**APPLE PYA-7239 – RUBBER SOUL** 

**APPLE EAYA-7422 – RUBBER SOUL** 

scan needed scan needed

Box

**APPLE EAYA-7438 – YELLOW SUBMARINE** 

**APPLE EAYA-7632 – YELLOW SUBMARINE** 

To be verified

APPLE EAYU-7011 - THE BEATLES/1962-1966 [Double Play Tape]