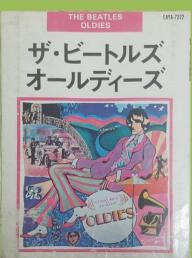

## **APPLE PYA-7028 – A COLLECTION OF BEATLES OLDIES**

Generic Toshiba box with title sticker on spine

**APPLE PYA-7144 – A COLLECTION OF BEATLES OLDIES** 

White shell

Blue shell

**APPLE EAYA-7372 – A COLLECTION OF BEATLES OLDIES** 