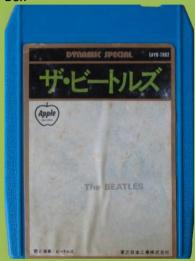

**APPLE EAYU-7002 – THE BEATLES (WHITE ALBUM)** [Double Play Tape]

Box

**APPLE EAYU-7503 – THE BEATLES (WHITE ALBUM)** [Double Play Tape]

scan needed

scan needed

scan needed scan needed