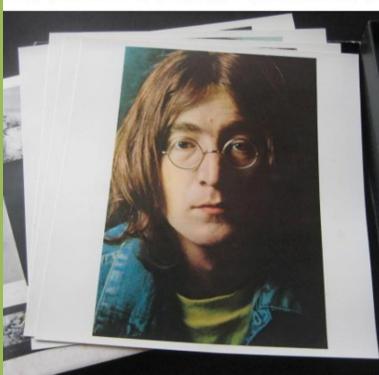

PYA-9501-B

LP-size box with poster, photos and 2 cartridges

scan needed

Cartridge 1

Cartridge 2