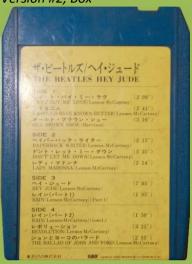

## **APPLE EAYA-7379 – HEY JUDE**

Version #1, Box

ベスト・コレクション 12

ビートルズ2 へイ・ジュ・

SIDE I
① キャント・バイ・ミー・ラヴ CAN'T BUY ME
② 恋する二人 I SHOULD HAVE KNOWN BET
③ オールド・ブラウン・シュー OLD BROWN

SIDE 2
① ペイ・バック・ライター PAPERBACK (② ドント・レット・ミー・ダウン DON'T LET!
③ レディ・マドンナ LADY MADONNA

SIDE 3
① へイ・ジュード HEY JUDE
② レイン(パート 1) RAIN(Part 1)

SIDE 4
① レイン(パート 2) RAIN(concl.)
② レポリューション REVOLUTION
③ ジョンとヨーコのパラード THE BALLAD

\*アープを無限権制することは法律を禁じられる
東芝音楽工業株式会社 MACE

scan needed

scan needed scan needed