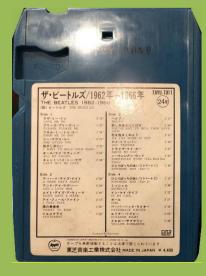

**APPLE EAYA-7422 – RUBBER SOUL** 

scan needed scan needed

Box

**APPLE EAYA-7438 – YELLOW SUBMARINE** 

**APPLE EAYA-7632 – YELLOW SUBMARINE** 

To be verified

APPLE EAYU-7011 - THE BEATLES/1962-1966 [Double Play Tape]

Box version #2

Box version #3

Box version #4

All tape format releases came with a custom LP-size paper sleeve which holds the 2 booklets and poster of the LP release and list all current tape releases