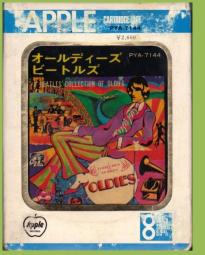

## **APPLE PYA-7028 – A COLLECTION OF BEATLES OLDIES**

Generic Toshiba box with title sticker on spine

**APPLE PYA-7144 – A COLLECTION OF BEATLES OLDIES** 

White shell

Blue shell

**APPLE EAYA-7372 – A COLLECTION OF BEATLES OLDIES** 