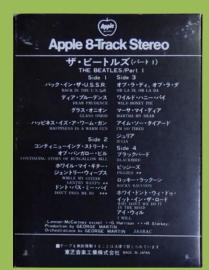

## **APPLE EAYA-7628 – WITH THE BEATLES**

scan needed scan needed Вох scan scan needed needed

APPLE PYA-7277 – THE BEATLES VOL. 1 (WHITE ALBUM 1)

scan needed

scan needed

APPLE PYA-9501B – THE BEATLES (WHITE ALBUM) [Two 8-Track Tapes Box Set]

PYA-9501-B

LP-size box with poster, photos and 2 cartridges

scan needed

Cartridge 1

Cartridge 2