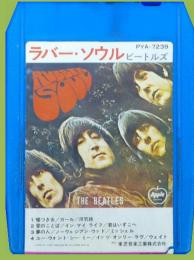

# APPLE PYT-7004 – YESTERDAY AND TODAY/BEATLES VI [Double Play Tape]

scan needed

scan needed

scan needed

Вох

verified

APPLE EAYA-7622 – HELP

**APPLE PYA-7239 – RUBBER SOUL** 

**APPLE EAYA-7422 – RUBBER SOUL** 

scan needed scan needed

Box

**APPLE EAYA-7438 – YELLOW SUBMARINE** 

**APPLE EAYA-7632 – YELLOW SUBMARINE** 

To be verified

APPLE EAYU-7011 - THE BEATLES/1962-1966 [Double Play Tape]