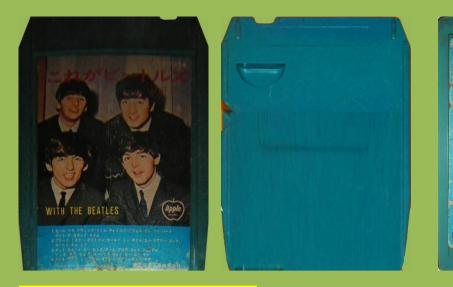

**APPLE PYA-7254 – BEATLES VOL.2 (WITH THE BEATLES)** 

scan scan scan needed needed needed