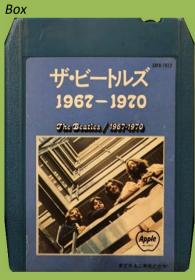

# APPLE EAYU-7012 – THE BEATLES/1967-1970 [Double Play Tape]

All tape format releases came with a custom LP-size paper sleeve which holds the 2 booklets and poster of the LP release and list all current tape releases