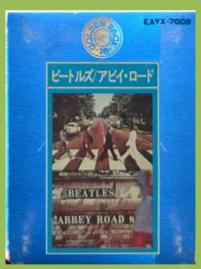

## **APPLE PYA-7125 – ABBEY ROAD**



















## **APPLE EAYX-7008 – ABBEY ROAD**



scan needed

Box







## **APPLE PYA-7028 – A COLLECTION OF BEATLES OLDIES**









Generic Toshiba box with title sticker on spine







**APPLE PYA-7144 – A COLLECTION OF BEATLES OLDIES** 















White shell







Blue shell

**APPLE EAYA-7372 – A COLLECTION OF BEATLES OLDIES** 





















Version #2, box







## **APPLE EAYA-7621 – A COLLECTION OF BEATLES OLDIES**

scan needed

scan needed

scan needed

Вох

scan needed scan needed

scan needed

## APPLE PYA-7145 – THE BEATLES VOL.1 (PLEASE PLEASE ME)









Generic Toshiba box with title sticker on spine

scan needed scan needed

#### **APPLE EAYA-7629 – PLEASE PLEASE ME**

## **APPLE PYA-7015 – REVOLVER**









Generic Toshiba box with title sticker on spine







**APPLE PYA-7146 – REVOLVER**