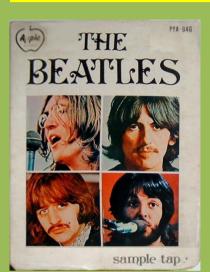

## APPLE PYA-846 – THE BEATLES SAMPLE TAPE [Promo only release]

Contains the following tracks:

Programme 1

- 1) Please Please Me
- 2) I Want To Hold Your Hand
- 3) She Loves You
- 4) Can't Buy Me Love
- 5) All My Loving