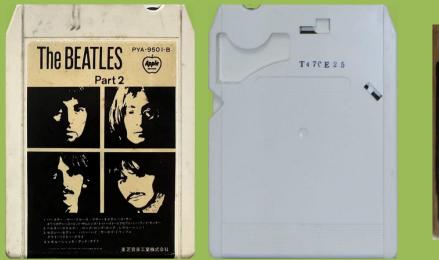

## **APPLE EAYA-7628 – WITH THE BEATLES**

scan needed scan needed Вох scan scan needed needed

APPLE PYA-7277 – THE BEATLES VOL. 1 (WHITE ALBUM 1)

scan needed

scan needed

APPLE PYA-9501B – THE BEATLES (WHITE ALBUM) [Two 8-Track Tapes Box Set]

PYA-9501-B

LP-size box with poster, photos and 2 cartridges

scan needed

Cartridge 1

Cartridge 2