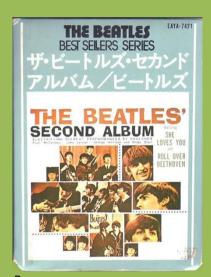

#### **APPLE EAYA-7421 – THE BEATLES SECOND ALBUM**

Box

APPLE EAYA-7636 – THE BEATLES SECOND ALBUM

APPLE PYA-7205 – SOMETHING NEW

**APPLE EAYA-7631 – SOMETHING NEW** 