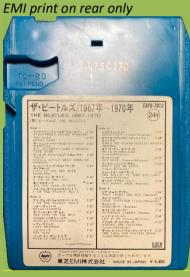

1970 年

Lyric insert

ザ・ビートルス 1967-1970 The Beatles / 1967-1970

EMI print on front and rear

APPLE EAYU-7502 - THE BEATLES/1967-1970 [Double Play Tape]