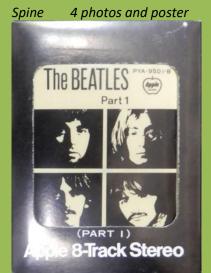

## **APPLE EAYA-7628 – WITH THE BEATLES**

scan needed scan needed Вох scan scan needed needed

APPLE PYA-7277 – THE BEATLES VOL. 1 (WHITE ALBUM 1)

scan needed

scan needed

APPLE PYA-9501B – THE BEATLES (WHITE ALBUM) [Two 8-Track Tapes Box Set]

PYA-9501-B

LP-size box with poster, photos and 2 cartridges

scan needed

Cartridge 1

Cartridge 2