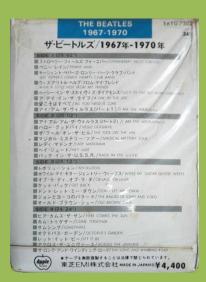

# APPLE EAYU-7012 – THE BEATLES/1967-1970 [Double Play Tape]

All tape format releases came with a custom LP-size paper sleeve which holds the 2 booklets and poster of the LP release and list all current tape releases

1970 年

Lyric insert

ザ・ビートルス 1967-1970 The Beatles / 1967-1970

EMI print on front and rear

APPLE EAYU-7502 - THE BEATLES/1967-1970 [Double Play Tape]