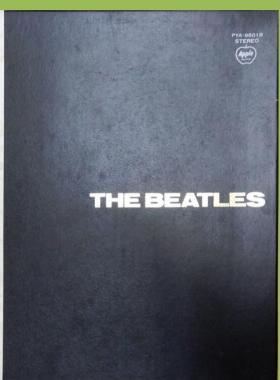

## **APPLE EAYA-7628 – WITH THE BEATLES**

scan needed scan needed Вох scan scan needed needed

APPLE PYA-7277 – THE BEATLES VOL. 1 (WHITE ALBUM 1)

scan needed

scan needed

APPLE PYA-9501B – THE BEATLES (WHITE ALBUM) [Two 8-Track Tapes Box Set]