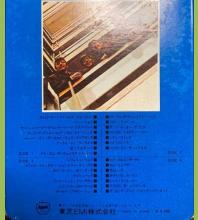

# APPLE EAYU-7012 – THE BEATLES/1967-1970 [Double Play Tape]

All tape format releases came with a custom LP-size paper sleeve which holds the 2 booklets and poster of the LP release and list all current tape releases

1970 年

Lyric insert

ザ・ビートルス 1967-1970 The Beatles / 1967-1970

EMI print on front and rear

APPLE EAYU-7502 - THE BEATLES/1967-1970 [Double Play Tape]