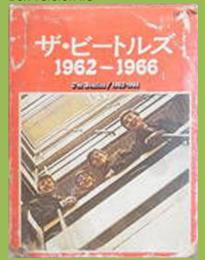

**APPLE EAYA-7422 – RUBBER SOUL** 

scan needed scan needed

Box

**APPLE EAYA-7438 – YELLOW SUBMARINE** 

**APPLE EAYA-7632 – YELLOW SUBMARINE** 

To be verified

APPLE EAYU-7011 - THE BEATLES/1962-1966 [Double Play Tape]

Box version #2

Box version #3

Box version #4

All tape format releases came with a custom LP-size paper sleeve which holds the 2 booklets and poster of the LP release and list all current tape releases