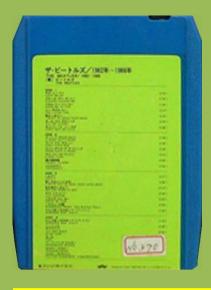

# APPLE EAYU-7012 – THE BEATLES/1967-1970 [Double Play Tape]

All tape format releases came with a custom LP-size paper sleeve which holds the 2 booklets and poster of the LP release and list all current tape releases