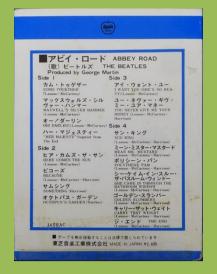

## **APPLE PYA-7125 – ABBEY ROAD**



















## **APPLE EAYX-7008 – ABBEY ROAD**



scan needed

Box







## **APPLE PYA-7028 – A COLLECTION OF BEATLES OLDIES**









Generic Toshiba box with title sticker on spine







**APPLE PYA-7144 – A COLLECTION OF BEATLES OLDIES** 















White shell







Blue shell

**APPLE EAYA-7372 – A COLLECTION OF BEATLES OLDIES** 





















Version #2, box







## **APPLE EAYA-7621 – A COLLECTION OF BEATLES OLDIES**

scan needed

scan needed

scan needed

Вох

scan needed scan needed

scan needed

## APPLE PYA-7145 – THE BEATLES VOL.1 (PLEASE PLEASE ME)









Generic Toshiba box with title sticker on spine

scan needed scan needed

#### **APPLE EAYA-7629 – PLEASE PLEASE ME**

## **APPLE PYA-7015 – REVOLVER**









Generic Toshiba box with title sticker