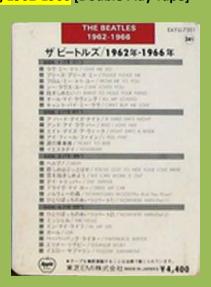

**APPLE EAYA-7422 – RUBBER SOUL** 

scan needed scan needed

Box

**APPLE EAYA-7438 – YELLOW SUBMARINE** 

**APPLE EAYA-7632 – YELLOW SUBMARINE** 

To be verified

APPLE EAYU-7011 - THE BEATLES/1962-1966 [Double Play Tape]

Box version #2

Box version #3

Box version #4

All tape format releases came with a custom LP-size paper sleeve which holds the 2 booklets and poster of the LP release and list all current tape releases