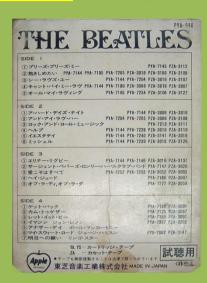

## APPLE PYA-846 – THE BEATLES SAMPLE TAPE [Promo only release]

Contains the following tracks:

Programme 1

- 1) Please Please Me
- 2) I Want To Hold Your Hand
- 3) She Loves You
- 4) Can't Buy Me Love
- 5) All My Loving

Programme 2

- 1) A Hard Day's Night
- 2) And I Love Her
- 3) Rock And Roll Music
- 4) Help!
- 5) Yesterday
- 6) Michelle

Programme 3

- 1) Eleanor Rigby
- 2) Sgt Pepper's Lonely Hearts Club Band
- 3) All You Need Is Love
- 4) Hey Jude
- 5) Ob-La-Di, Ob-La-Da

Programme 4

- 1) Get Back
- 2) Come Together
- 3) Let It Be
- 4) Imagine
- 5) Another Day
- 6) My Sweet Lord
- 7) It Don't Come Easy

APPLE PYT-7001 - EARLY BEATLES/BEATLES 65 [Double Play Tape]

scan needed scan needed