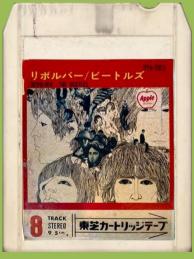

## **APPLE PYA-7015 – REVOLVER**

Generic Toshiba box with title sticker on spine

**APPLE PYA-7146 – REVOLVER** 

**APPLE EAYA-7418 – REVOLVER** 

Вох

APPLE PYA-7147 – SGT. PEPPER'S LONELY HEARTS CLUB BAND