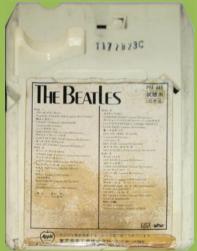

## APPLE PYA-846 – THE BEATLES SAMPLE TAPE [Promo only release]

Contains the following tracks:

Programme 1

- 1) Please Please Me
- 2) I Want To Hold Your Hand
- 3) She Loves You
- 4) Can't Buy Me Love
- 5) All My Loving

Programme 2

- 1) A Hard Day's Night
- 2) And I Love Her
- 3) Rock And Roll Music
- 4) Help!
- 5) Yesterday
- 6) Michelle

Programme 3

- 1) Eleanor Rigby
- 2) Sgt Pepper's Lonely Hearts Club Band
- 3) All You Need Is Love
- 4) Hey Jude
- 5) Ob-La-Di, Ob-La-Da

Programme 4

- 1) Get Back
- 2) Come Together
- 3) Let It Be
- 4) Imagine
- 5) Another Day
- 6) My Sweet Lord
- 7) It Don't Come Easy

APPLE PYT-7001 - EARLY BEATLES/BEATLES 65 [Double Play Tape]

scan needed scan needed