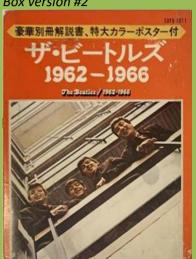

**APPLE EAYA-7422 – RUBBER SOUL** 

scan needed scan needed

Box

**APPLE EAYA-7438 – YELLOW SUBMARINE** 

**APPLE EAYA-7632 – YELLOW SUBMARINE** 

To be verified

APPLE EAYU-7011 - THE BEATLES/1962-1966 [Double Play Tape]

Box version #2

Box version #3

Box version #4

All tape format releases came with a custom LP-size paper sleeve which holds the 2 booklets and poster of the LP release and list all current tape releases