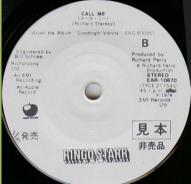

### APPLE EAR-10529 - OH MY MY / STEP LIGHTLY

Promo

**APPLE EAR-10670 - ONLY YOU / CALL ME** 

Lyric sheet front

Cover types: 1) Light blue with black Apple logo 2) Dark blue with grey Apple logo

CALL ME
(Richard Striver)
(Ric

Promo Single pressing ring

Double pressing ring