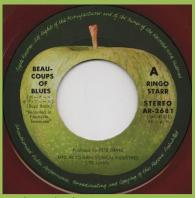

### APPLE AR-2681 - BEAUCOUPS OF BLUES / COOCHY COOCHY

¥500 sticker

¥500 print

Promo

Red vinyl edition