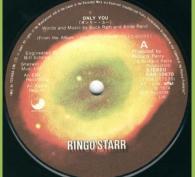

### APPLE EAR-10529 - OH MY MY / STEP LIGHTLY

Promo

**APPLE EAR-10670 - ONLY YOU / CALL ME** 

Lyric sheet front

Cover types: 1) Light blue with black Apple logo 2) Dark blue with grey Apple logo

CALL ME
(Richard Striver)
(Ric

Promo Single pressing ring

Double pressing ring