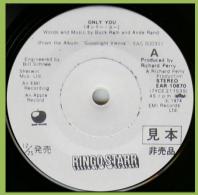

### APPLE EAR-10529 - OH MY MY / STEP LIGHTLY

Promo

**APPLE EAR-10670 - ONLY YOU / CALL ME** 

Lyric sheet front

Cover types: 1) Light blue with black Apple logo 2) Dark blue with grey Apple logo

CALL ME
(Richard Striver)
(Ric