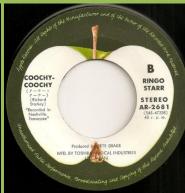

### APPLE AR-2681 - BEAUCOUPS OF BLUES / COOCHY COOCHY

¥500 sticker

¥500 print

Promo

Red vinyl edition