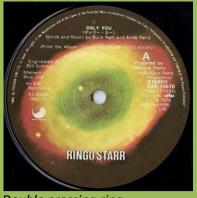

### APPLE EAR-10529 - OH MY MY / STEP LIGHTLY

Promo

**APPLE EAR-10670 - ONLY YOU / CALL ME** 

Lyric sheet front

Cover types: 1) Light blue with black Apple logo 2) Dark blue with grey Apple logo

CALL ME
(Richard Striver)
(Ric

Promo Single pressing ring

Double pressing ring