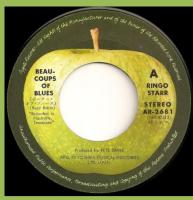

### APPLE AR-2681 - BEAUCOUPS OF BLUES / COOCHY COOCHY

¥500 sticker

¥500 print

Promo

Red vinyl edition