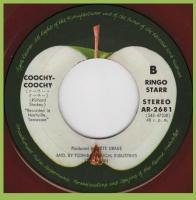

### APPLE AR-2681 - BEAUCOUPS OF BLUES / COOCHY COOCHY

¥500 sticker

¥500 print

Promo

Red vinyl edition