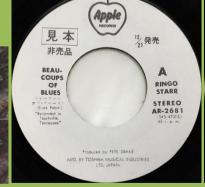

### APPLE AR-2681 - BEAUCOUPS OF BLUES / COOCHY COOCHY

¥500 sticker

¥500 print

Promo

Red vinyl edition