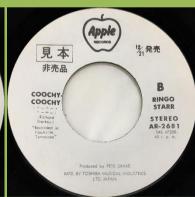

### APPLE AR-2681 - BEAUCOUPS OF BLUES / COOCHY COOCHY

¥500 sticker

¥500 print

Promo

Red vinyl edition