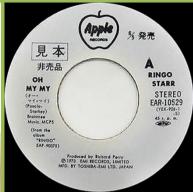

### APPLE EAR-10529 - OH MY MY / STEP LIGHTLY

Promo

**APPLE EAR-10670 - ONLY YOU / CALL ME** 

Lyric sheet front

Cover types: 1) Light blue with black Apple logo 2) Dark blue with grey Apple logo

CALL ME
(Richard Striver)
(Ric