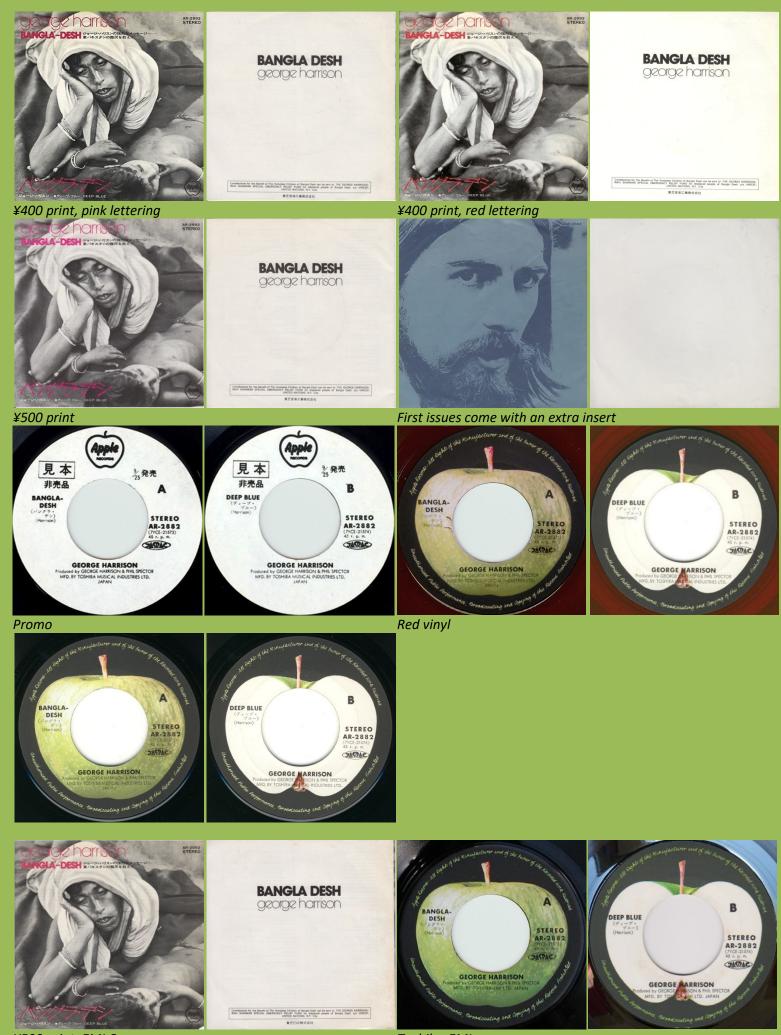

## APPLE AR-2748 - WHAT IS LIFE / APPLE SCRUFFS

¥500 print, EMI Cover

Toshiba-EMI

APPLE AR-2882 - BANGLA DESH / DEEP BLUE

¥500 print, EMI Cover

Toshiba-EMI

APPLE EAR-10383 - GIVE ME LOVE (GIVE ME PEACE ON EARTH) / MISS O'DELL

Red vinyl