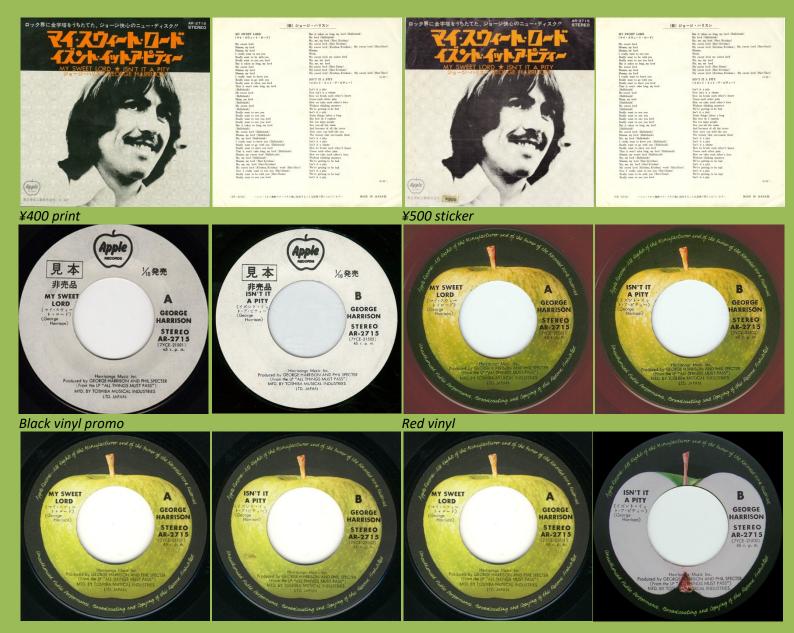

## APPLE AR-2715 - MY SWEET LORD / ISN'T IT A PITY

Sliced Apple

¥500 print, EMI Cover

Toshiba-EMI

Red vinyl