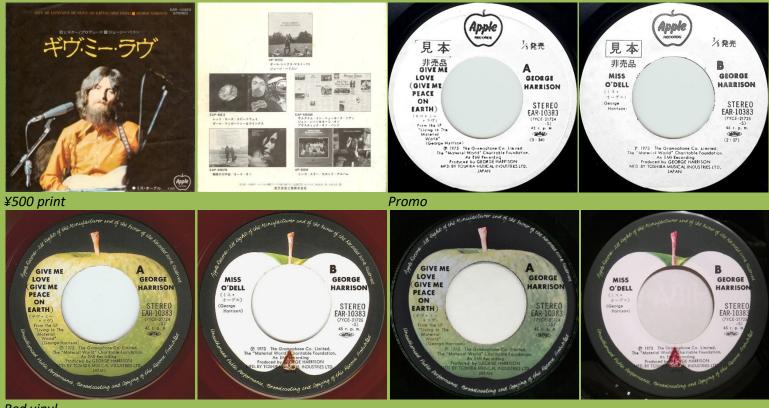

## APPLE AR-2748 - WHAT IS LIFE / APPLE SCRUFFS

¥500 print, EMI Cover

Toshiba-EMI

APPLE AR-2882 - BANGLA DESH / DEEP BLUE

¥500 print, EMI Cover

Toshiba-EMI

APPLE EAR-10383 - GIVE ME LOVE (GIVE ME PEACE ON EARTH) / MISS O'DELL