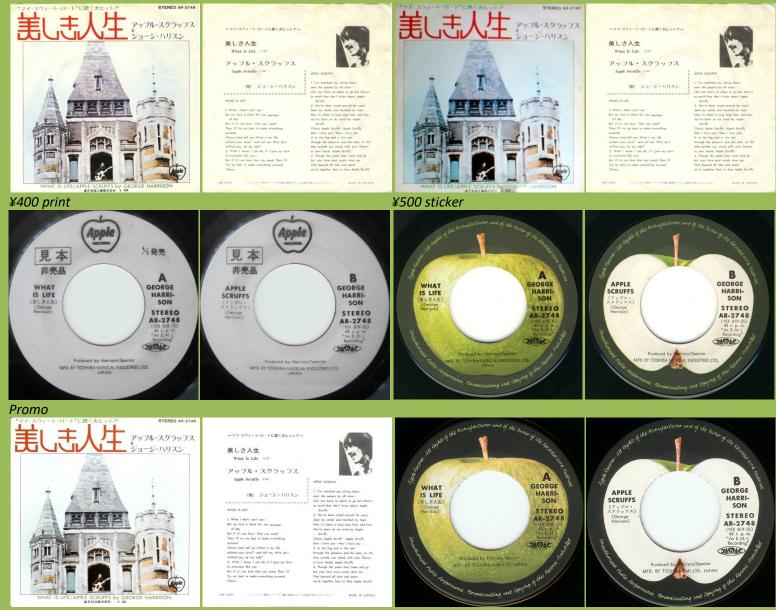

## APPLE AR-2748 - WHAT IS LIFE / APPLE SCRUFFS

¥500 print, EMI Cover

Toshiba-EMI

APPLE AR-2882 - BANGLA DESH / DEEP BLUE

¥500 print, EMI Cover

Toshiba-EMI

APPLE EAR-10383 - GIVE ME LOVE (GIVE ME PEACE ON EARTH) / MISS O'DELL

Promo