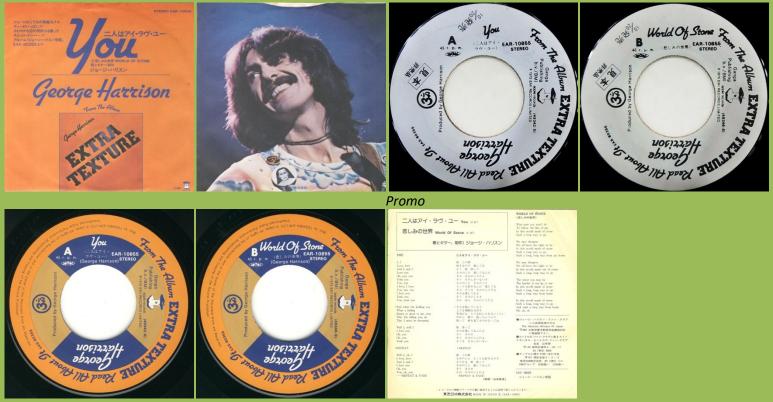

## APPLE EAR-10855 - YOU / WORLD OF STONE

Lyric insert

APPLE EAR-10910 - THIS GUITAR (CAN'T KEEP FROM CRYING) / MAYA LOVE

| ギターは泣いている<br>THIS GUITAR (Can't Keep From Crying) (3.07)<br>マヤ・ラヴ MAYA LOVE (c.97)<br>家とエレクトリック・チター、プロチューサー) ジョージ・// リスン                                           |                                                                                                                     | ●日本ロションパラスショオサービスです。<br>とつうちを行かったでしたり、インタールン<br>したり、たていたちから、たていたちかんご<br>だかからたていたちから、By Garane Gasty<br>Weage 4年間にはしたり、キャン<br>くの単純素したり、キャンパージャン、<br>・・・・・・・・・・・・・・・・・・・・・・・・・・・・・・・・・・・・ |                           |           |                                                                       |
|--------------------------------------------------------------------------------------------------------------------------------------------------------------------|---------------------------------------------------------------------------------------------------------------------|-----------------------------------------------------------------------------------------------------------------------------------------------------------------------------------------|---------------------------|-----------|-----------------------------------------------------------------------|
|                                                                                                                                                                    |                                                                                                                     |                                                                                                                                                                                         | THIS GUITAN               |           | 印象的なペール、ウインは、ジョージの株<br>ミアップーペースの設置かりまく使っており、                          |
|                                                                                                                                                                    |                                                                                                                     |                                                                                                                                                                                         | (Can't Heep From Cryling) | ギターは治いている | スムースで注意をフロースティック・モター<br>ハリズムに効果的なアクセントを与えている。<br>テレズ、バックグラウンドにはディター・ラ |
| Find movell out on a limb<br>Bot I'm happier than I've ever been<br>Bot this guitar<br>can't keep from crying                                                      | 人生の相談に立ってる痛だけど<br>今まで用わったこともないくらい参考す<br>ただ このギターだけは<br>切りくびまつつがける                                                   | くりのアーブ・まりり、アス・アンキンアル<br>が器幅の行力さを感じたせずに開われている<br>点を見得せまい。また、ジェージのアットウ<br>キモー毎報別的にしているのが、ジュンス                                                                                             |                           |           |                                                                       |
| Learn to get up when 1 fat!<br>And even cliesh across a stone wal!<br>This guitar can't keep from crying                                                           | 和人でもちゃんと起きあかれるし<br>初の聞きん 使れるようになった<br>のほど、このボデールやためいている                                                             | ド・デモディスのボターで、ショーン目前と<br>用級な主持つようを使め、フォル・イントに<br>目行をデアー・デーア目、抽紙をから選挙し、<br>いたのである。                                                                                                        |                           |           |                                                                       |
| This here guitte can be quite sail<br>fr can be high-strong,<br>sometimes get stad<br>0: cht? understand or deal with hata<br>0: cht? understand or deal with hata | <ul> <li>このギアーム 通う 探き燃しんだや<br/>低くなえうに<br/>現でが高くなってしまう</li> <li>こいつは 人を増加したができないのき<br/>もともし 使きゆざらんができてるよが</li> </ul> | ジョージの機能を別聞いば、こうしたジオ<br>つびとつの音が交替をまでに語け合い。例ひ<br>とつえしておつかりあく知らり、条件をいうと述れの調<br>相"という結果になって表面地していた。こ<br>れこれ、ジョージーバードとの運める。オし<br>て高々ではあってした自己の情報があう。                                         |                           |           |                                                                       |
| Thought by now you knew the acore<br>You mined the point just like before                                                                                          | ちらをようやく分かってくれたと思ったのに<br>また用のように、通り至ってうまったのに                                                                         | (1975 - 12 10 10 10 10 10 10 10 10 10 10 10 10 10                                                                                                                                       |                           |           |                                                                       |
| This gainer can't keep from crying<br>This gainer, it can't keep from crying<br>This gainer can't keep from crying                                                 | このギターは、中も良いている<br>このギターは、中も聞き信しんでいる<br>このギターは、中も聞き信しんでいる                                                            | Mitra Love-Mitra Love.<br>Mitra Love is like the sea<br>Flowing in and out of me                                                                                                        |                           |           |                                                                       |
| REPEAT                                                                                                                                                             | • REPEAT                                                                                                            | Man Love - Maya Love,<br>Man Love is like the day                                                                                                                                       |                           |           |                                                                       |
| While you attach, cruate offense<br>pet it down to your ignorance<br>Bet this gaitar,<br>it cieril loosp from crying<br>This gaitar card loosp from crying         | キムが怒り取って暴力を止るった時も<br>構成してきた<br>それらのは<br>このぞきへはまだ使きやまたい<br>このぞき一は、今も於いている                                            | First & concer, then it colls away<br>Mass Love — Mays Love,<br>Mays Love is like the wind<br>Howing hard as everything<br>Mays Love, it like the rain<br>Bresling on your window train |                           |           |                                                                       |
| This guitar can't keep from crying<br>This guitar can't keep from crying                                                                                           | このギターは、今ら近いている<br>このギターは、今ら近いている<br>【村田:山田常見】                                                                       | Maya Love - Maya Love<br>Maya Love is like a stream<br>Proving through this cosmic dream                                                                                                |                           |           |                                                                       |
| <ul> <li>ビートルズ・ファン・クラブに至まる<br/>イモータル・ビートルズ・ファン・クラブ</li> <li>アップルに関する問い合わせた</li> </ul>                                                                              | 562 大能存着中部使导致推进35分亡的建筑工具51                                                                                          | B FERTURE                                                                                                                                                                               |                           |           |                                                                       |