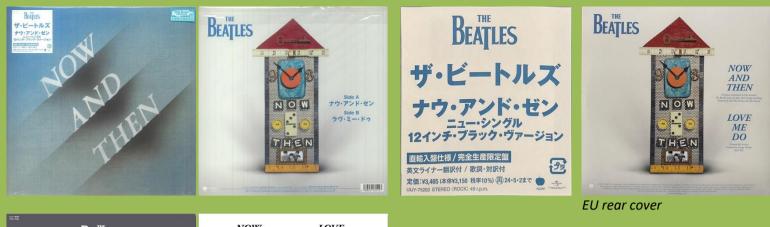

#### APPLE/PARLOPHONE PDJT-1032 – NOW AND THEN / LOVE ME DO [10"-Single]

Record made in EU, re-packaged with Japanese sticker, rear insert and lyric sheet, for other contents see EU-section

Japanese 2-sided lyric sheet

APPLE/PARLOPHONE UIJY-75252 – NOW AND THEN / LOVE ME DO [12"-Single]

CYNYNAR (5. COR) AR CREW MERYANNAU COMMUN DANWRUCH COMMUN MARCHINER

344-300 The sample is the perpendicular second to California distance of the same of the same first index distance of the same first index dindex dindex dindex distance of the same first index di