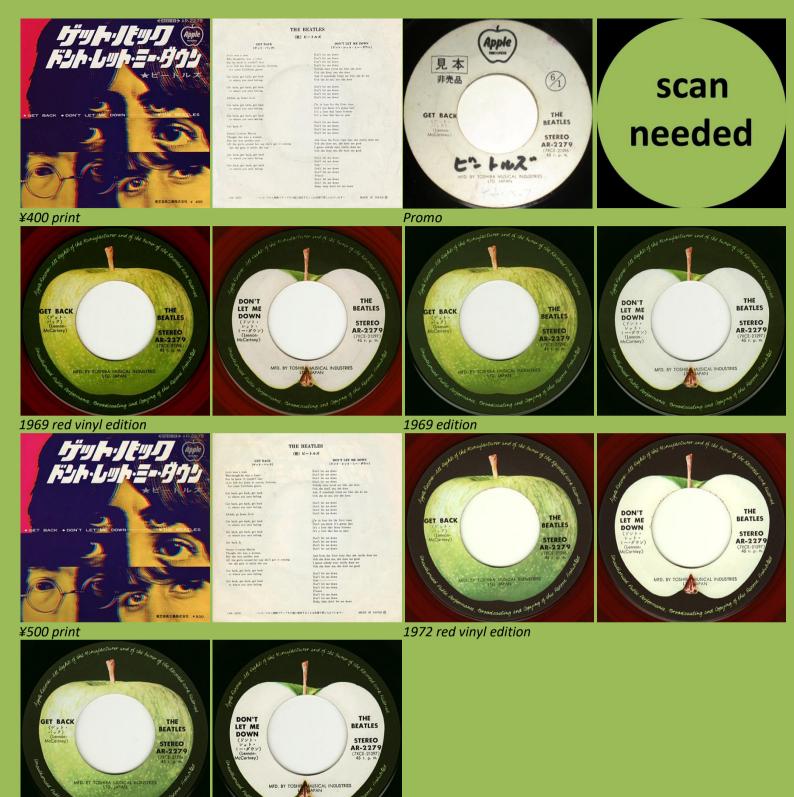

#### APPLE EAR-20251 - OB-LA-DI, OB-LA-DA / WHILE MY GUITAR GENTLY WEEPS

APPLE AR-2279 - GET BACK / DON'T LET ME DOWN

1974 edition

#### APPLE EAR-20239 - GET BACK / DON'T LET ME DOWN

APPLE AR-2301 - THE BALLAD OF JOHN AND YOKO / OLD BROWN SHOE

¥500 print, EMI cover

1975 edition, Toshiba-EMI Ltd.

APPLE EAR-20240 - THE BALLAD OF JOHN AND YOKO / OLD BROWN SHOE