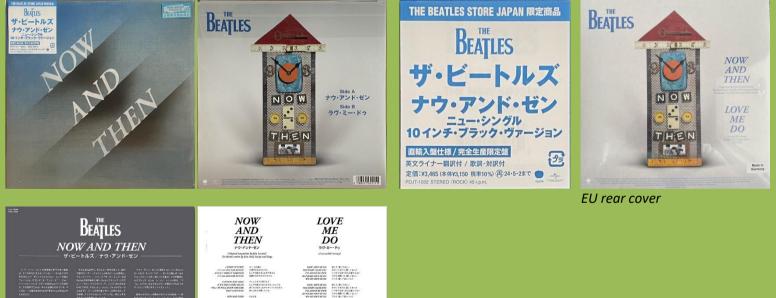

### APPLE/PARLOPHONE UIKY-75120 – NOW AND THEN / LOVE ME DO

Record made in EU, re-packaged with Japanese sticker, rear insert and lyric sheet, for other contents see EU-section

Japanese 2-sided lyric sheet

## APPLE/PARLOPHONE UIKY-75121 – NOW AND THEN / LOVE ME DO Clear vinyl

Record made in EU, re-packaged with Japanese sticker, rear insert and lyric sheet, for other contents see EU-section

Sticker

EU rear cover

Japanese 2-sided lyric sheet