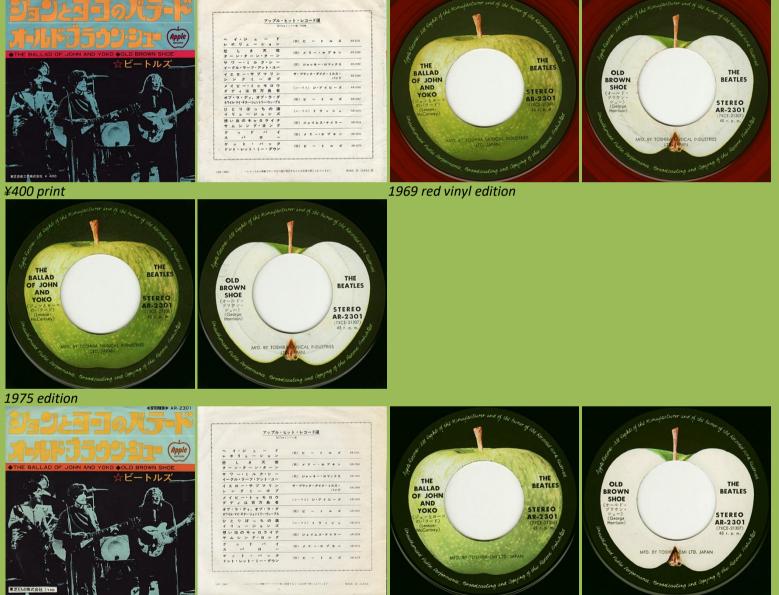

#### APPLE EAR-20239 - GET BACK / DON'T LET ME DOWN

APPLE AR-2301 - THE BALLAD OF JOHN AND YOKO / OLD BROWN SHOE

¥500 print, EMI cover

1975 edition, Toshiba-EMI Ltd.

APPLE EAR-20240 - THE BALLAD OF JOHN AND YOKO / OLD BROWN SHOE