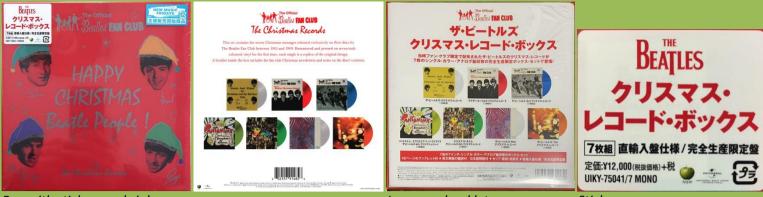

#### APPLE EAR-20030 - YESTERDAY / I SHOULD HAVE KNOWN BETTER

UNIVERSAL/APPLE UIKY-75041/7 - THE CHRISTMAS RECORDS [7-Singles Box] All contents made in EU, except for sticker & special Japanese booklet, for complete contents see EU-section

Box with sticker on shrink

Japanese booklet

Sticker