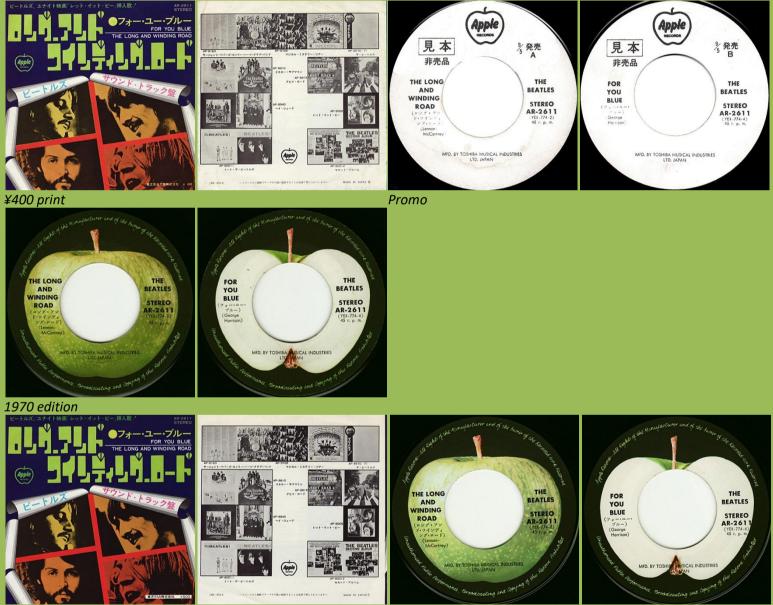

#### APPLE EAR-20252 - OH! DARLING / HERE COMES THE SUN

APPLE AR-2611 - THE LONG AND WINDING ROAD / FOR YOU BLUE

¥500 print, EMI cover

1976 edition

APPLE EAR-20253 - THE LONG AND WINDING ROAD / FOR YOU BLUE

いうのも珍しいことです。

いすスンの「フォー・ユー・ブルー」 方向を示す吉美性を持っていて、40里 ートルズの氏々な事情を読わす。 とて

(41.8