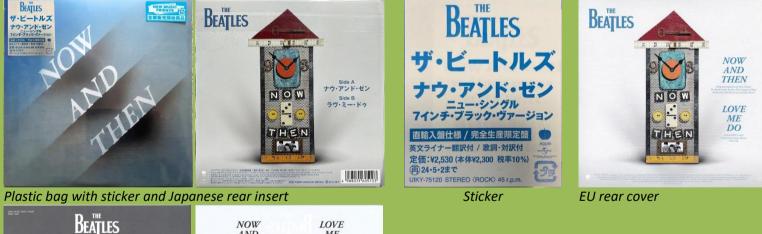

### APPLE/PARLOPHONE UIKY-75120 – NOW AND THEN / LOVE ME DO

Record made in EU, re-packaged with Japanese sticker, rear insert and lyric sheet, for other contents see EU-section

Japanese 2-sided lyric sheet

## APPLE/PARLOPHONE UIKY-75121 – NOW AND THEN / LOVE ME DO Clear vinyl

Record made in EU, re-packaged with Japanese sticker, rear insert and lyric sheet, for other contents see EU-section

Sticker

EU rear cover