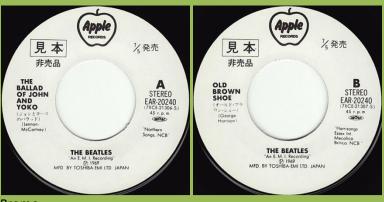

#### APPLE EAR-20239 - GET BACK / DON'T LET ME DOWN

APPLE AR-2301 - THE BALLAD OF JOHN AND YOKO / OLD BROWN SHOE

¥500 print, EMI cover

1975 edition, Toshiba-EMI Ltd.

APPLE EAR-20240 - THE BALLAD OF JOHN AND YOKO / OLD BROWN SHOE