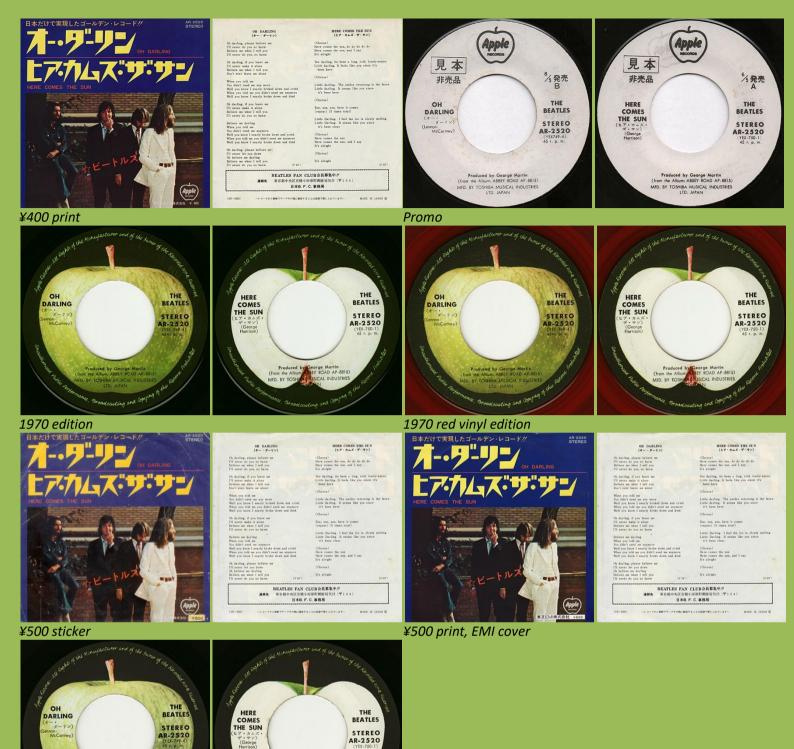

#### APPLE EAR-20242 - LET IT BE / YOU KNOW MY NAME (LOOK UP THE NUMBER)

APPLE AR-2520 - OH DARLING / HERE COMES THE SUN

1974 edition

ed by Ge

#### APPLE EAR-20252 - OH! DARLING / HERE COMES THE SUN

APPLE AR-2611 - THE LONG AND WINDING ROAD / FOR YOU BLUE

¥500 print, EMI cover

1976 edition

APPLE EAR-20253 - THE LONG AND WINDING ROAD / FOR YOU BLUE