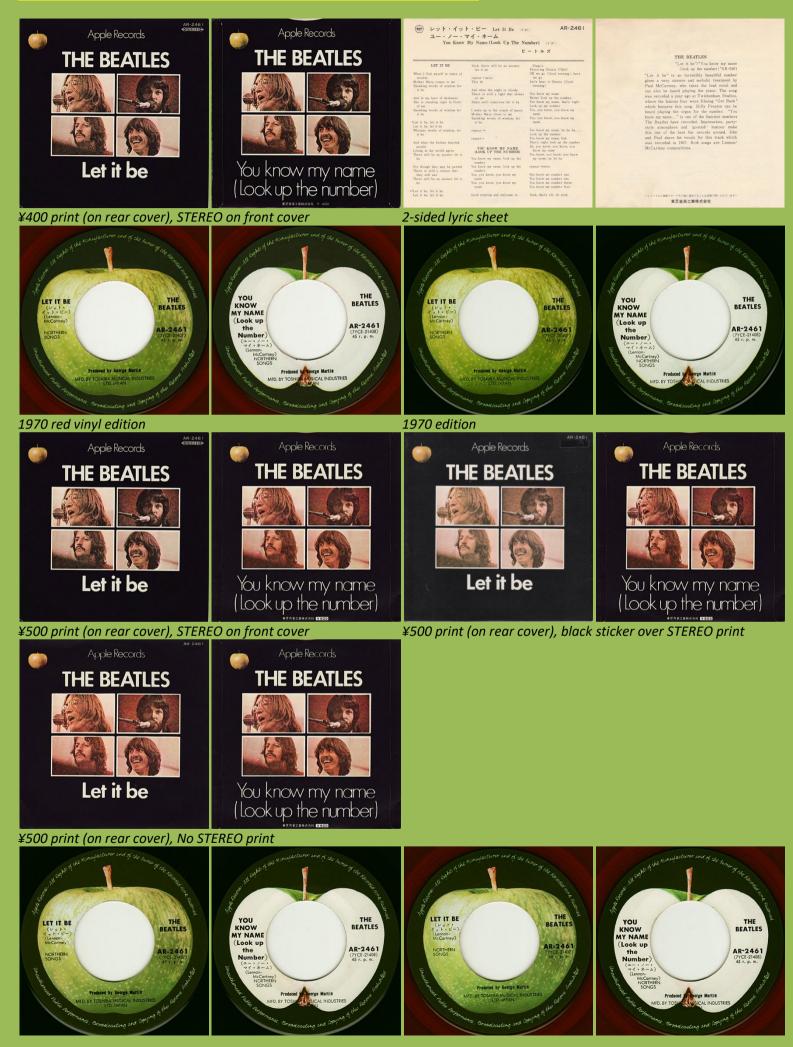

#### APPLE AR-2461 - LET IT BE / YOU KNOW MY NAME (LOOK UP THE NUMBER)

¥500 print (on rear cover), EMI cover, I (in circle) precedes ¥500 print

1976 edition

#### APPLE EAR-20242 - LET IT BE / YOU KNOW MY NAME (LOOK UP THE NUMBER)

APPLE AR-2520 - OH DARLING / HERE COMES THE SUN

1974 edition

ed by Ge