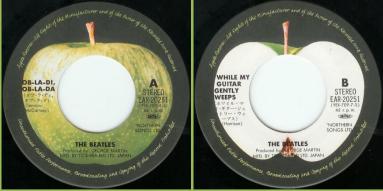

#### APPLE EAR-20251 - OB-LA-DI, OB-LA-DA / WHILE MY GUITAR GENTLY WEEPS

APPLE AR-2279 - GET BACK / DON'T LET ME DOWN

1974 edition