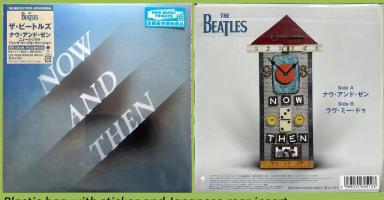

#### APPLE/PARLOPHONE UIKY-75122 – NOW AND THEN / LOVE ME DO Blue vinyl

Record made in EU, re-packaged with Japanese sticker, rear insert and lyric sheet, for other contents see EU-section

Plastic bag with sticker and Japanese rear insert

#### APPLE/PARLOPHONE PDJT-1032 – NOW AND THEN / LOVE ME DO [10"-Single]

Record made in EU, re-packaged with Japanese sticker, rear insert and lyric sheet, for other contents see EU-section

Japanese 2-sided lyric sheet