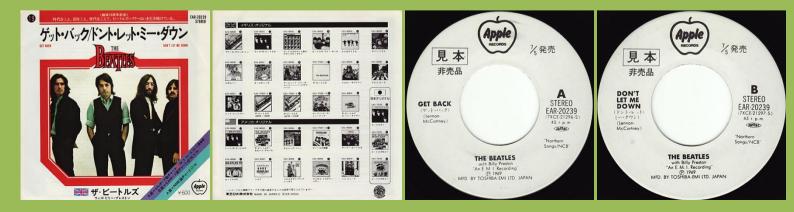

#### APPLE EAR-20239 - GET BACK / DON'T LET ME DOWN

APPLE AR-2301 - THE BALLAD OF JOHN AND YOKO / OLD BROWN SHOE

¥500 print, EMI cover

1975 edition, Toshiba-EMI Ltd.

APPLE EAR-20240 - THE BALLAD OF JOHN AND YOKO / OLD BROWN SHOE