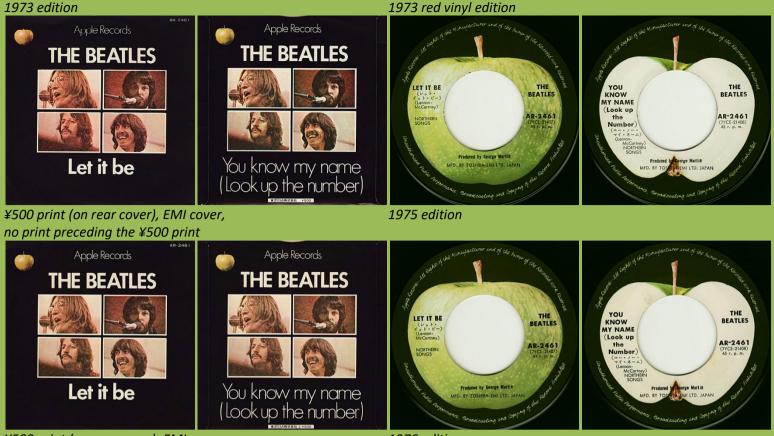

#### APPLE AR-2461 - LET IT BE / YOU KNOW MY NAME (LOOK UP THE NUMBER)

¥500 print (on rear cover), EMI cover, I (in circle) precedes ¥500 print

1976 edition

#### APPLE EAR-20242 - LET IT BE / YOU KNOW MY NAME (LOOK UP THE NUMBER)

APPLE AR-2520 - OH DARLING / HERE COMES THE SUN

1974 edition

ed by Ge