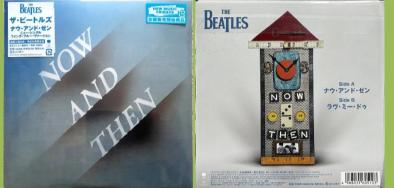

### APPLE/PARLOPHONE UIKY-75120 – NOW AND THEN / LOVE ME DO

Record made in EU, re-packaged with Japanese sticker, rear insert and lyric sheet, for other contents see EU-section

Japanese 2-sided lyric sheet

## APPLE/PARLOPHONE UIKY-75121 – NOW AND THEN / LOVE ME DO Clear vinyl

Record made in EU, re-packaged with Japanese sticker, rear insert and lyric sheet, for other contents see EU-section

Sticker

EU rear cover