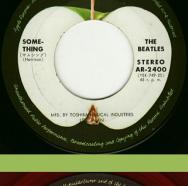

APPLE AR-2400 - COME TOGETHER / SOMETHING

1969 edition, dark green Apple

COME

THE

STEREO AR-2400

1973 red vinyl edition

¥500 print

Toshiba-EMI Ltd.