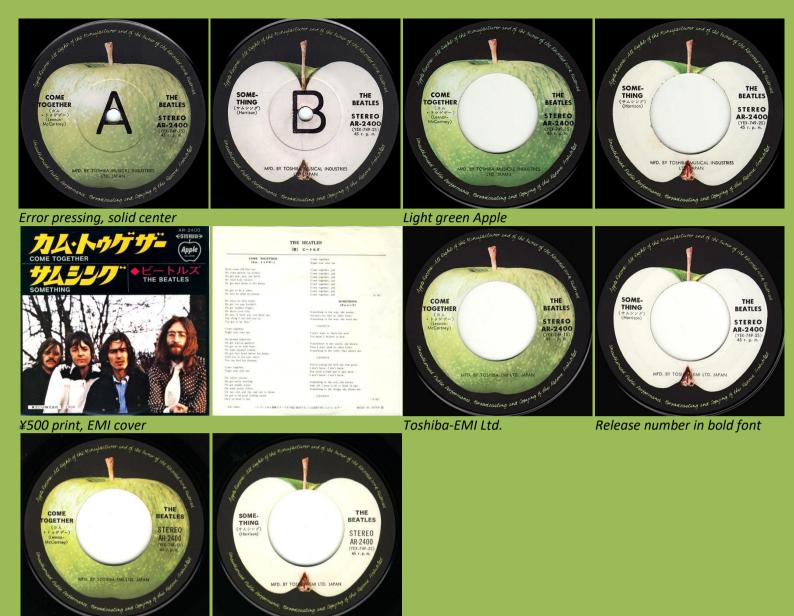

APPLE AR-2400 - COME TOGETHER / SOMETHING

1969 edition, dark green Apple

COME

THE

STEREO AR-2400

1973 red vinyl edition

¥500 print

Toshiba-EMI Ltd.

Release number in narrow font