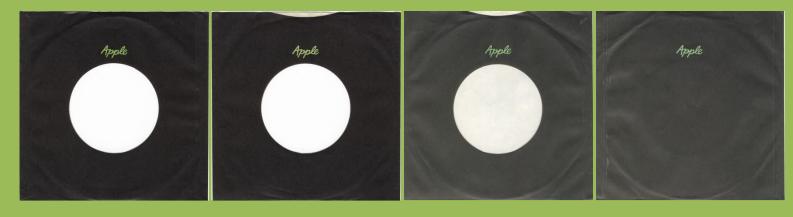

Singles have a wraparound Apple cover (or, in a few cases, a single-sheet insert, except for Let It Be and all post-1976 issues, which come in a bag cover).

First issues came with an Apple cover (initially with die cuts on both sides, later on one side only), later issues (from circa 1975 onwards) came with a green Toshiba/EMI cover.