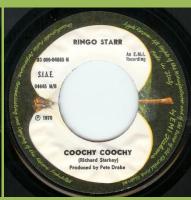

### APPLE 3C006-04645 - BEAUCOUPS OF BLUES / COOCHY COOCHY

APPLE 3C000-04645 - BEAUCOUPS OF BLUES / COOCHY COOCHY

Jukebox Edition

Textured cover

**APPLE 3C000-04791 - IT DON'T COME EASY / EARLY 1970** 

Jukebox Edition