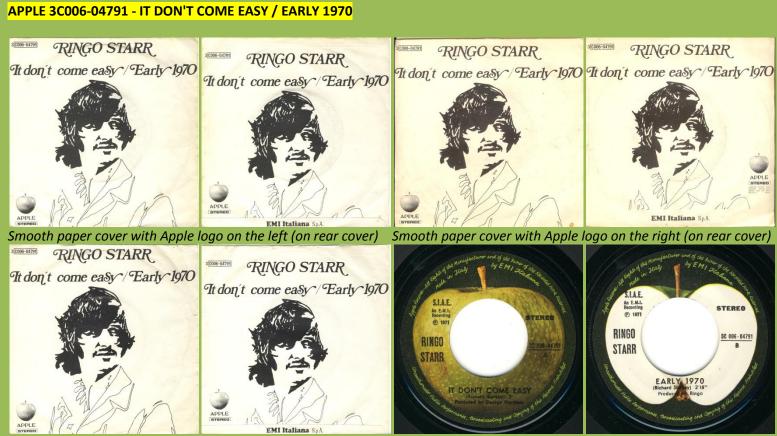

### APPLE 3C006-04645 - BEAUCOUPS OF BLUES / COOCHY COOCHY

APPLE 3C000-04645 - BEAUCOUPS OF BLUES / COOCHY COOCHY

Jukebox Edition

Textured cover

**APPLE 3C000-04791 - IT DON'T COME EASY / EARLY 1970** 

Jukebox Edition