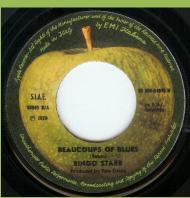

### APPLE 3C006-04645 - BEAUCOUPS OF BLUES / COOCHY COOCHY

APPLE 3C000-04645 - BEAUCOUPS OF BLUES / COOCHY COOCHY

Jukebox Edition

Textured cover

**APPLE 3C000-04791 - IT DON'T COME EASY / EARLY 1970** 

Jukebox Edition