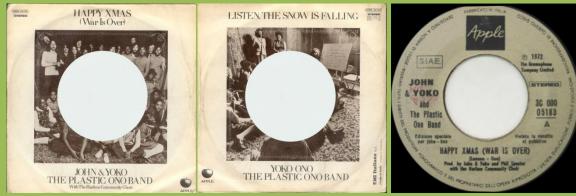

## APPLE 3C006-05183 - HAPPY XMAS (WAR IS OVER) / LISTEN, THE SNOW IS FALLING

Black vinyl Apple labels

Green vinyl 'morphing faces' label

Reissue from Lennon LP Box

APPLE 3C000-05183 - HAPPY XMAS (WAR IS OVER) / LISTEN, THE SNOW IS FALLING

Jukebox Edition