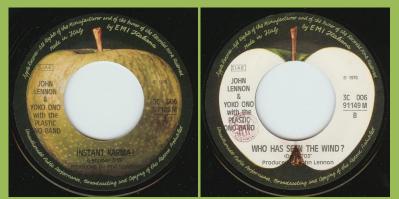

# APPLE 3C000-91149M - INSTANT KARMA ! / WHO HAS SEEN THE WIND ?

Reissue

Reissue from Lennon LP Box