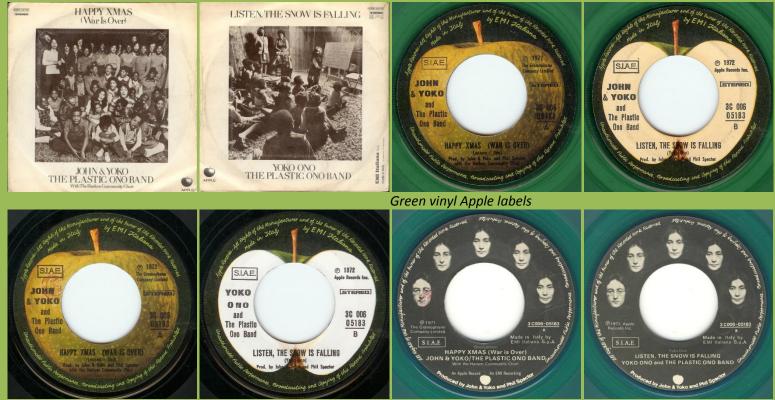

## APPLE 3C006-05183 - HAPPY XMAS (WAR IS OVER) / LISTEN, THE SNOW IS FALLING

Black vinyl Apple labels

Green vinyl 'morphing faces' label

Reissue from Lennon LP Box

APPLE 3C000-05183 - HAPPY XMAS (WAR IS OVER) / LISTEN, THE SNOW IS FALLING

Jukebox Edition