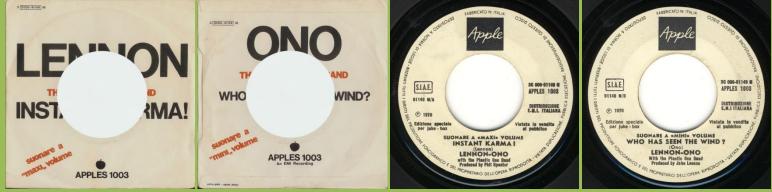

Jukebox Edition

APPLE APPLES 1003 / 3C006-91149M - INSTANT KARMA ! / WHO HAS SEEN THE WIND ?

S.I.A.E. Box with straight corners

#### S.I.A.E. Box with rounded corners

# APPLE APPLES 1003 / 3C000-91149M - INSTANT KARMA ! / WHO HAS SEEN THE WIND ?

#### Jukebox Edition