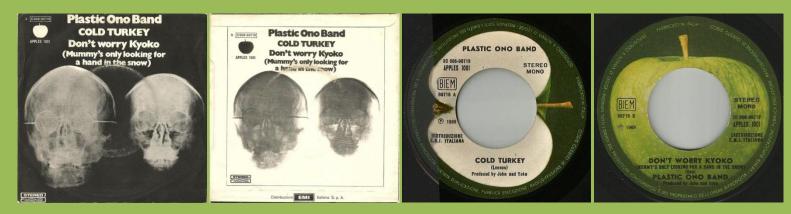

# APPLE APPLES 1001/3C006-90719 - COLD TURKEY / DON'T WORRY KYOKO (MUMMY'S ONLY LOOKING FOR A HAND IN THE SNOW)

# APPLE APPLES 1001/3C000-90719 - COLD TURKEY / DON'T WORRY KYOKO (MUMMY'S ONLY LOOKING FOR A HAND IN THE SNOW)

Apple

REMEMBER LOVE

PLASTIC ONO BAND

3C 008-90372 M

QMSF 16457

DISTRIBUZIONE E.M.I. ITALIANA

ta ven