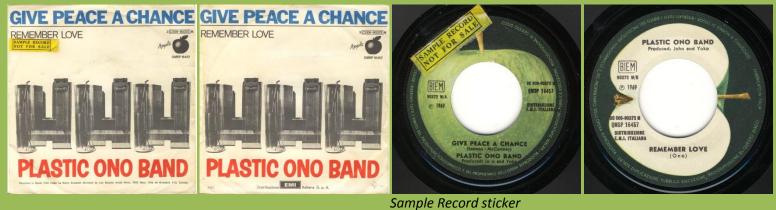

# APPLE QMSP 16457 / 3C006-90372M - GIVE PEACE A CHANCE / REMEMBER LOVE

BIEM

@ 1969

Edizione specia

Apple

GIVE PEACE A CHANCE

PLASTIC ONO BAND

30 006-90372

8MSP 16457

DISTRIBUZIONE E.W.I. ITALIANA BIEM

@ 1969

Edizione speci per juke - bo

Jukebox Edition