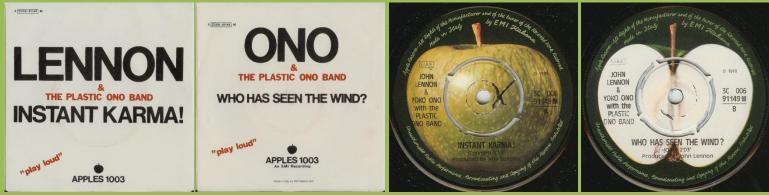

# APPLE APPLES 1003 / 3C000-91149M - INSTANT KARMA ! / WHO HAS SEEN THE WIND ?

#### Jukebox Edition

# APPLE 3C000-91149M - INSTANT KARMA ! / WHO HAS SEEN THE WIND ?

Reissue

Reissue from Lennon LP Box