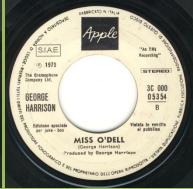

### APPLE 3C000-05354 - GIVE ME LOVE (GIVE ME PEACE ON EARTH) / MISS O'DELL

Jukebox Edition