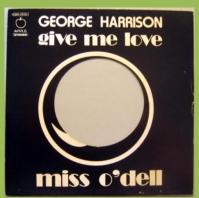

### APPLE 3C000-05354 - GIVE ME LOVE (GIVE ME PEACE ON EARTH) / MISS O'DELL

Jukebox Edition