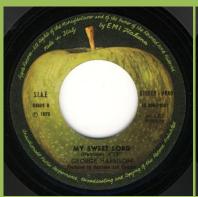

### APPLE 3C006-04692 - MY SWEET LORD / ISN'T IT A PITY

Song titles and George Harrison in large lettering

Song titles and George Harrison in small lettering, Stereo-Mono print

Song titles and George Harrison in small lettering, Stereo print