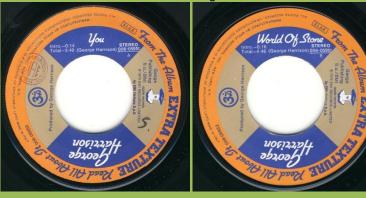

# APPLE 3C006-05951 - YOU / WORLD OF STONE

Small thumb-tab

APPLE 3C000-05951 - YOU / WORLD OF STONE

Jukebox Edition