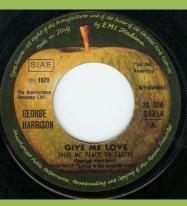

# APPLE 3C006-04888 - BANGLA DESH / DEEP BLUE

Jukebox Edition

APPLE 3C006-05354 - GIVE ME LOVE (GIVE ME PEACE ON EARTH) / MISS O'DELL

### APPLE 3C000-05354 - GIVE ME LOVE (GIVE ME PEACE ON EARTH) / MISS O'DELL

Jukebox Edition