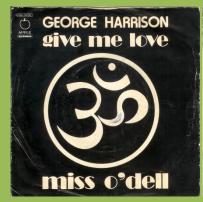

# APPLE 3C006-04888 - BANGLA DESH / DEEP BLUE

Jukebox Edition

APPLE 3C006-05354 - GIVE ME LOVE (GIVE ME PEACE ON EARTH) / MISS O'DELL

### APPLE 3C000-05354 - GIVE ME LOVE (GIVE ME PEACE ON EARTH) / MISS O'DELL

Jukebox Edition