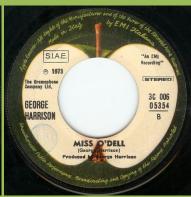

# APPLE 3C006-04888 - BANGLA DESH / DEEP BLUE

Jukebox Edition

APPLE 3C006-05354 - GIVE ME LOVE (GIVE ME PEACE ON EARTH) / MISS O'DELL

### APPLE 3C000-05354 - GIVE ME LOVE (GIVE ME PEACE ON EARTH) / MISS O'DELL

Jukebox Edition