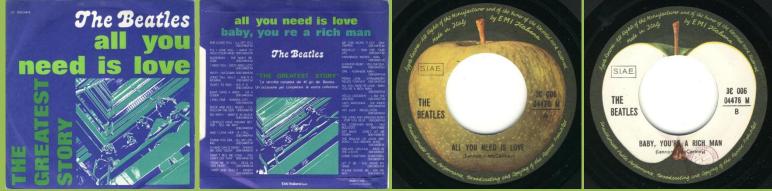

# APPLE 3C006-04469M - TWIST AND SHOUT / MISERY

APPLE 3C006-04476M - ALL YOU NEED IS LOVE / BABY YOU'RE A RICH MAN

SIAE logo & The Beatles print not aligned

APPLE 3C006-04478M - LADY MADONNA / THE INNER LIGHT