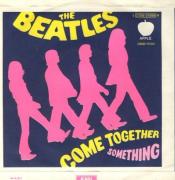

#### APPLE QMSP 16461 / 3C006-04266M - COME TOGETHER / SOMETHING

Dark pink Beatles on cover

Light pink Beatles on cover

With BIEM logo

Jukebox Edition

#### APPLE 3C006-04266M - COME TOGETHER / SOMETHING

. .

With spacing between The & Beatles

APPLE QMSP 16467 / 3C006-04353M - LET IT BE / YOU KNOW MY NAME (LOOK UP THE NUMBER)