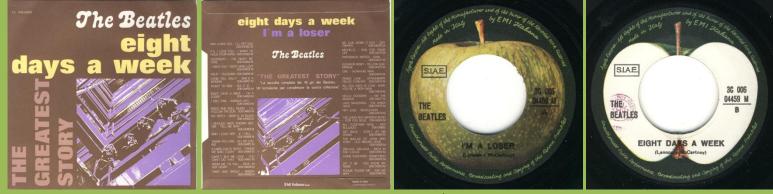

# APPLE 3C006-04459M - I'M A LOSER / EIGHT DAYS A WEEK

Narrow lettering

Wide lettering

APPLE 3C006-04462M - NO REPLY / BABY'S IN BLACK

*S.I.A.E. logo below Apple stem, Lennon-McCartney big print, Wide lettering on B-Side* 