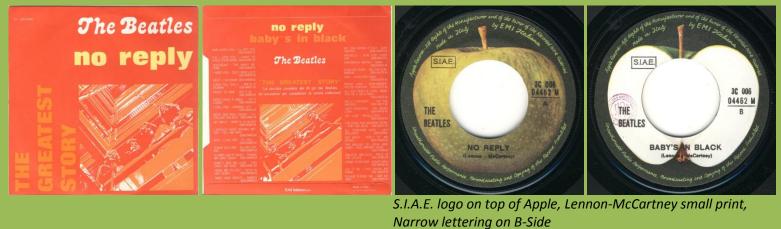

# APPLE 3C006-04459M - I'M A LOSER / EIGHT DAYS A WEEK

Narrow lettering

Wide lettering

APPLE 3C006-04462M - NO REPLY / BABY'S IN BLACK

*S.I.A.E. logo below Apple stem, Lennon-McCartney big print, Wide lettering on B-Side* 

*S.I.A.E. logo on top of Apple, Lennon-McCartney small print, Wide lettering on B-Side* 