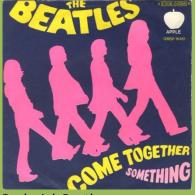

#### APPLE QMSP 16461 / 3C006-04266M - COME TOGETHER / SOMETHING

Dark pink Beatles on cover

Light pink Beatles on cover

With BIEM logo

Jukebox Edition

#### APPLE 3C006-04266M - COME TOGETHER / SOMETHING

. .

With spacing between The & Beatles

APPLE QMSP 16467 / 3C006-04353M - LET IT BE / YOU KNOW MY NAME (LOOK UP THE NUMBER)