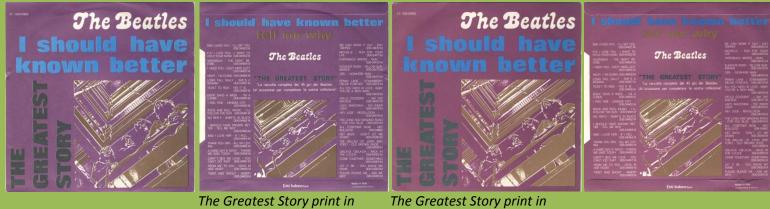

# APPLE 3C006-04463M - I SHOULD HAVE KNOWN BETTER / TELL ME WHY

dark green

ry print in The Greate light green

Print The Beatles with spacing between letters

Print The Beatles without spacing between letters