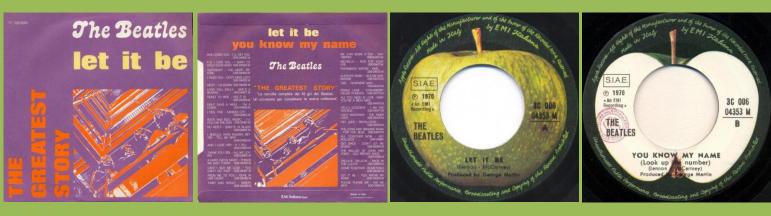

#### APPLE 3C006-04266M - COME TOGETHER / SOMETHING

. .

With spacing between The & Beatles

APPLE QMSP 16467 / 3C006-04353M - LET IT BE / YOU KNOW MY NAME (LOOK UP THE NUMBER)

# LET IT BE

Quanda vil min avien anima samanan in antimating i antimatika animatika anim

per mater, 1930 A 198 BM. The analy generated it provides much works on minor them more a bear of analy comparison and the alter and another that and the analytic of an alter and the second second second second second second of the second second second second second second second of density devices in conductions, split a second second second second second second split second sec

Early copies come with lyric sheet

Some early copies came with Promo Postcard

With misprint Look U The Number

*Correct print Look Up The Number* 

Crossover copy, Narrow title font on A-Side, broad title font on B-Side

Jukebox Edition

APPLE 3C006-04353M - LET IT BE / YOU KNOW MY NAME (LOOK UP THE NUMBER)

Narrow title font