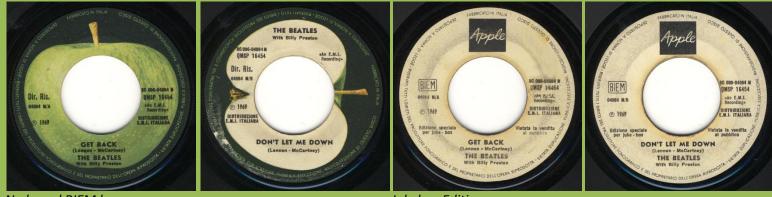

# APPLE QMSP 16454 / 3C006-04084M - GET BACK / DON'T LET ME DOWN

With boxed BIEM logo

No boxed BIEM logo

APPLE 3C006-04084M - GET BACK / DON'T LET ME DOWN

Jukebox Edition

APPLE QMSP 16456 / 3C006-04108M - THE BALLAD OF JOHN AND YOKO / OLD BROWN SHOE

Cover with large 1.a Bandiera Gialla sticker

Cover without 1.a Bandiera Gialla sticker

Cover with small 1.a Bandiera Gialla sticker

No BIEM logo

B-Side timing printed as: 2 58"

Jukebox Edition