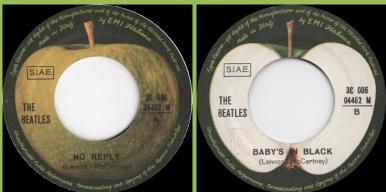

# APPLE 3C006-04459M - I'M A LOSER / EIGHT DAYS A WEEK

Narrow lettering

Wide lettering

APPLE 3C006-04462M - NO REPLY / BABY'S IN BLACK

*S.I.A.E. logo below Apple stem, Lennon-McCartney big print, Wide lettering on B-Side* 

*S.I.A.E. logo on top of Apple, Lennon-McCartney small print, Wide lettering on B-Side* 