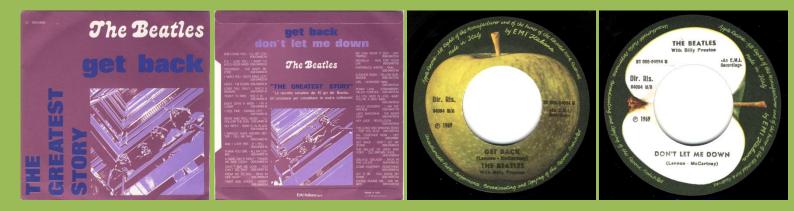

# APPLE QMSP 16454 / 3C006-04084M - GET BACK / DON'T LET ME DOWN

With boxed BIEM logo

No boxed BIEM logo

APPLE 3C006-04084M - GET BACK / DON'T LET ME DOWN

Jukebox Edition

APPLE QMSP 16456 / 3C006-04108M - THE BALLAD OF JOHN AND YOKO / OLD BROWN SHOE

Cover with large 1.a Bandiera Gialla sticker

Cover without 1.a Bandiera Gialla sticker

Cover with small 1.a Bandiera Gialla sticker

No BIEM logo

B-Side timing printed as: 2 58"

Jukebox Edition

#### Display box for The Greatest Story reissues