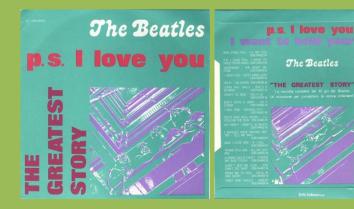

#### APPLE 3C006-04453M - P.S. I LOVE YOU / I WANT TO HOLD YOUR HAND

Non-bold title print

Bold title print

APPLE 3C006-04456M - HELP! / I'M DOWN

Release number higher than The Beatles print