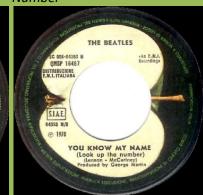

#### APPLE 3C006-04266M - COME TOGETHER / SOMETHING

. .

With spacing between The & Beatles

APPLE QMSP 16467 / 3C006-04353M - LET IT BE / YOU KNOW MY NAME (LOOK UP THE NUMBER)

# LET IT BE

Quanda vil min avien anima samanan in antimating i antimatika animatika anim

per mater, 1930 A 198 BM. The analy generated it provides much works on minor them more a bear of analy comparison and the alter and another that and the analytic of an alter and the second second second second second second of the second second second second second second second of density devices in conductions, split a second second second second second second split second sec

Early copies come with lyric sheet

Some early copies came with Promo Postcard

With misprint Look U The Number

*Correct print Look Up The Number* 

Crossover copy, Narrow title font on A-Side, broad title font on B-Side

Jukebox Edition

APPLE 3C006-04353M - LET IT BE / YOU KNOW MY NAME (LOOK UP THE NUMBER)

Narrow title font