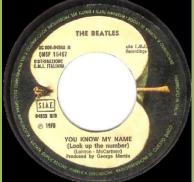

#### APPLE 3C006-04266M - COME TOGETHER / SOMETHING

. .

With spacing between The & Beatles

APPLE QMSP 16467 / 3C006-04353M - LET IT BE / YOU KNOW MY NAME (LOOK UP THE NUMBER)

# LET IT BE

Quanda vil min avien anima samanan in antimating i antimatika animatika anim

per mater, 1930 A 198 BM. The analy generated it provides much works on minor them more a bear of analy comparison and the alter and another that and the analytic of an alter and the second second second second second second of the second second second second second second second of density devices in conductions, split a second second second second second second split second sec

Early copies come with lyric sheet

Some early copies came with Promo Postcard

With misprint Look U The Number

*Correct print Look Up The Number* 

Crossover copy, Narrow title font on A-Side, broad title font on B-Side

Jukebox Edition

APPLE 3C006-04353M - LET IT BE / YOU KNOW MY NAME (LOOK UP THE NUMBER)

Narrow title font