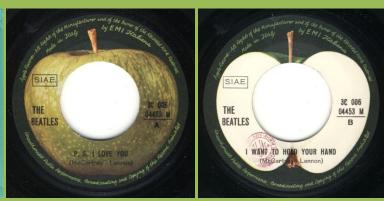

#### APPLE 3C006-04453M - P.S. I LOVE YOU / I WANT TO HOLD YOUR HAND

Non-bold title print

Bold title print

APPLE 3C006-04456M - HELP! / I'M DOWN

Release number higher than The Beatles print