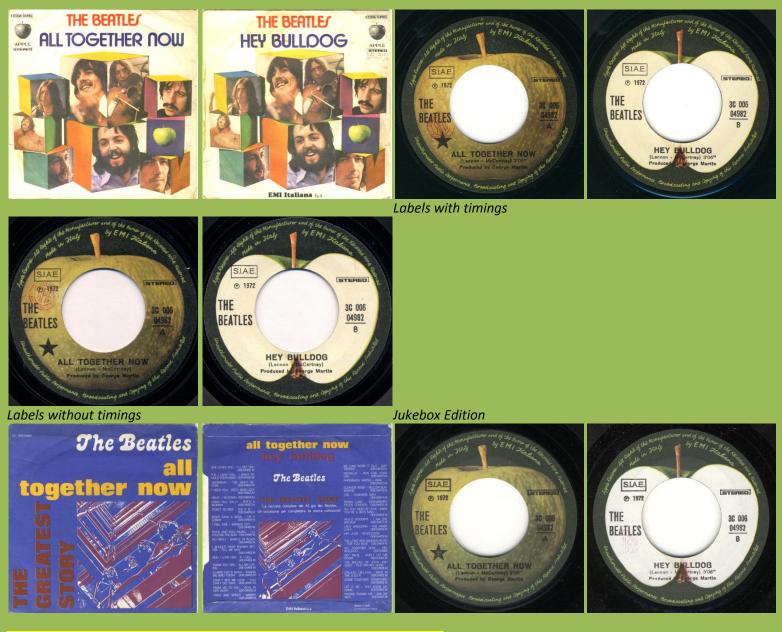

works on minor them more a bear of analy comparison and the alter and another that and the analytic of an alter and the second second second second second second of the second second second second second second second of density devices in conductions, split a second second second second second second split second sec

Early copies come with lyric sheet



Some early copies came with Promo Postcard





With misprint Look U The Number





*Correct print Look Up The Number* 









Crossover copy, Narrow title font on A-Side, broad title font on B-Side



Jukebox Edition

APPLE 3C006-04353M - LET IT BE / YOU KNOW MY NAME (LOOK UP THE NUMBER)

Narrow title font





# APPLE 3C006-04514M - THE LONG AND WINDING ROAD / FOR YOU BLUE



#### APPLE 3C006-04982 - ALL TOGETHER NOW / HEY BULLDOG



#### APPLE 3C006-04453M - P.S. I LOVE YOU / I WANT TO HOLD YOUR HAND





Non-bold title print



Bold title print

APPLE 3C006-04456M - HELP! / I'M DOWN





Release number higher than The Beatles print

#### APPLE 3C006-04457M - LONG TALL SALLY / SHE'S A WOMAN



Print The Beatles without spacing between letters



Print The Beatles with spacing between letters

# APPLE 3C006-04458M - TICKET TO RIDE / YES IT IS





3C 006 04458 M

Title print in wide font

# APPLE 3C006-04459M - I'M A LOSER / EIGHT DAYS A WEEK



Narrow lettering



Wide lettering

APPLE 3C006-04462M - NO REPLY / BABY'S IN BLACK





*S.I.A.E. logo below Apple stem, Lennon-McCartney big print, Wide lettering on B-Side* 



*S.I.A.E. logo on top of Apple, Lennon-McCartney small print, Wide lettering on B-Side* 

# APPL