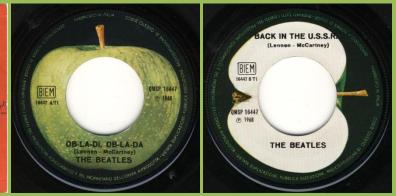

# APPLE QMSP 16447 - OB-LA-DI, OB-LA-DA / BACK IN THE U.S.S.R.

*℗* 1968 on right side of A-side label, no Distribuzione E.M.I. Italiana print

Ø 1968 on left side of A-side label, no Distribuzione E.M.I.
Italiana print