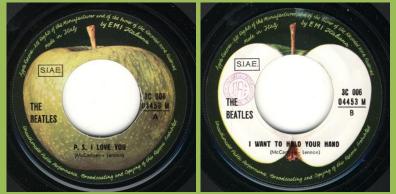

#### APPLE 3C006-04453M - P.S. I LOVE YOU / I WANT TO HOLD YOUR HAND

Non-bold title print

Bold title print

APPLE 3C006-04456M - HELP! / I'M DOWN

Release number higher than The Beatles print