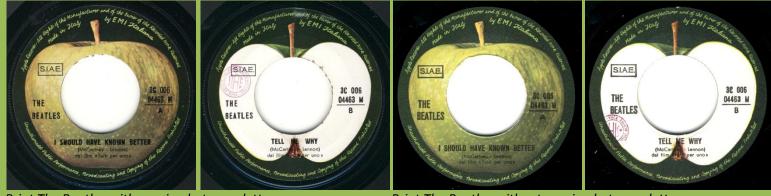

# APPLE 3C006-04463M - I SHOULD HAVE KNOWN BETTER / TELL ME WHY

dark green

ry print in The Greate light green

Print The Beatles with spacing between letters

Print The Beatles without spacing between letters