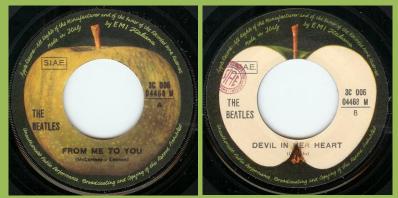

#### APPLE 3C006-04468M - FROM ME TO YOU / DEVIL IN HER HEART

McCartney-Lennon & Drapkin big print

McCartney-Lennon & Drapkin small print