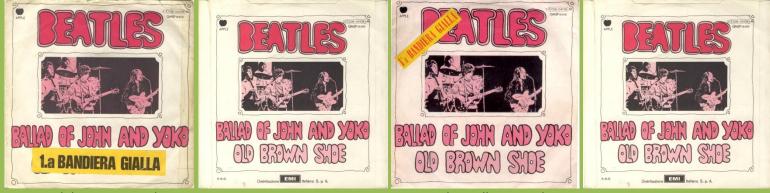

# APPLE QMSP 16454 / 3C006-04084M - GET BACK / DON'T LET ME DOWN

With boxed BIEM logo

No boxed BIEM logo

APPLE 3C006-04084M - GET BACK / DON'T LET ME DOWN

Jukebox Edition

APPLE QMSP 16456 / 3C006-04108M - THE BALLAD OF JOHN AND YOKO / OLD BROWN SHOE

Cover with large 1.a Bandiera Gialla sticker

Cover without 1.a Bandiera Gialla sticker

Cover with small 1.a Bandiera Gialla sticker

No BIEM logo

B-Side timing printed as: 2 58"

Jukebox Edition

#### APPLE 3C006-04108M - THE BALLAD OF JOHN AND YOKO / OLD BROWN SHOE