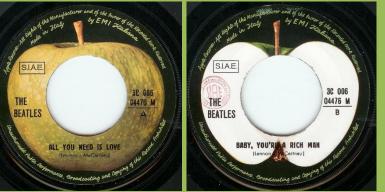

# APPLE 3C006-04469M - TWIST AND SHOUT / MISERY

APPLE 3C006-04476M - ALL YOU NEED IS LOVE / BABY YOU'RE A RICH MAN

SIAE logo & The Beatles print not aligned

APPLE 3C006-04478M - LADY MADONNA / THE INNER LIGHT

SIAE logo & The Beatles print aligned