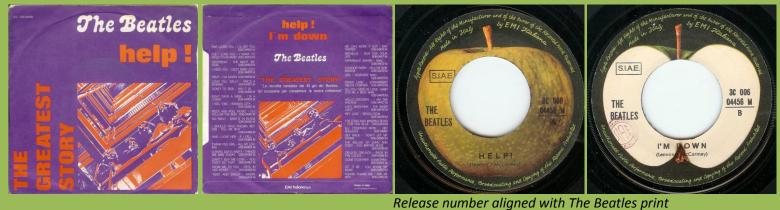

#### APPLE 3C006-04453M - P.S. I LOVE YOU / I WANT TO HOLD YOUR HAND

Non-bold title print

Bold title print

APPLE 3C006-04456M - HELP! / I'M DOWN

Release number higher than The Beatles print