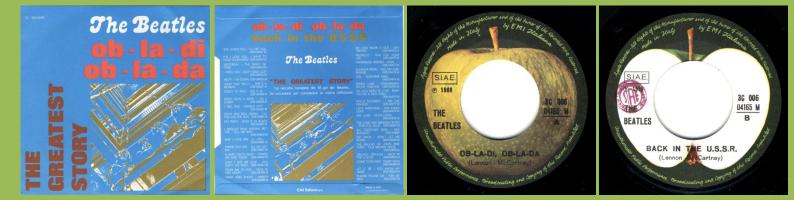

# APPLE QMSP 16447 - OB-LA-DI, OB-LA-DA / BACK IN THE U.S.S.R.

*℗* 1968 on right side of A-side label, no Distribuzione E.M.I. Italiana print

Ø 1968 on left side of A-side label, no Distribuzione E.M.I.
Italiana print

# APPLE 3C006-04165M - OB-LA-DI, OB-LA-DA / BACK IN THE U.S.S.R.

*℗* 1968 on left side of A-side label, with Distribuzione E.M.I. Italiana print