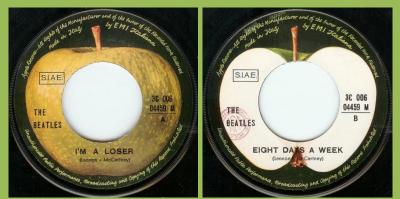

# APPLE 3C006-04459M - I'M A LOSER / EIGHT DAYS A WEEK

Narrow lettering

Wide lettering

APPLE 3C006-04462M - NO REPLY / BABY'S IN BLACK

*S.I.A.E. logo below Apple stem, Lennon-McCartney big print, Wide lettering on B-Side* 