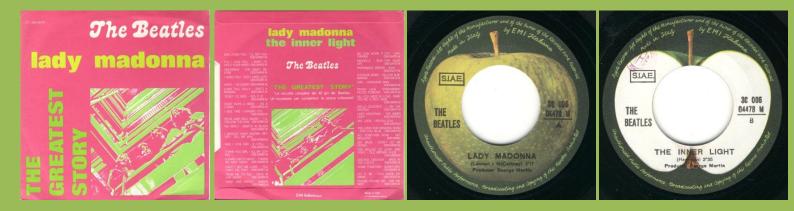

# APPLE 3C006-04469M - TWIST AND SHOUT / MISERY

APPLE 3C006-04476M - ALL YOU NEED IS LOVE / BABY YOU'RE A RICH MAN

SIAE logo & The Beatles print not aligned

APPLE 3C006-04478M - LADY MADONNA / THE INNER LIGHT