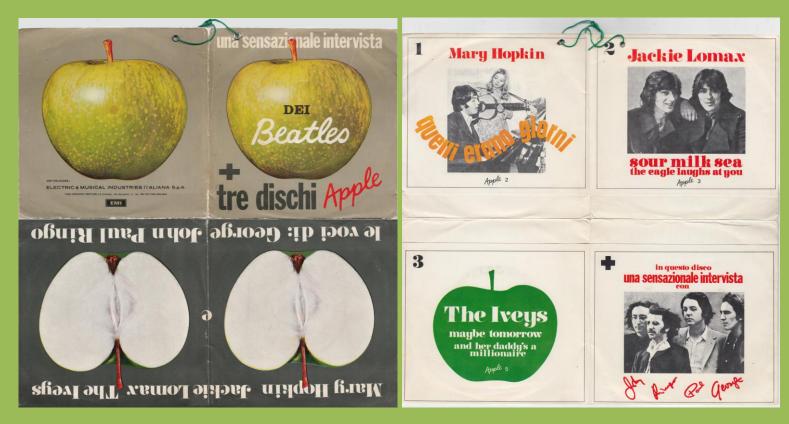

APPLE DPR 1 - UNA SENSAZIONALE INTERVISTA DEI BEATLES + TRE DISCHI APPLE [4-Single set]

Contains 4 discs, including: APPLE DPR 108 - INTERVISTA CON I BEATLES 1e PARTE / INTERVISTA CON I BEATLES 2e PARTE

[For other 3 discs, please see non-Beatles singles section]