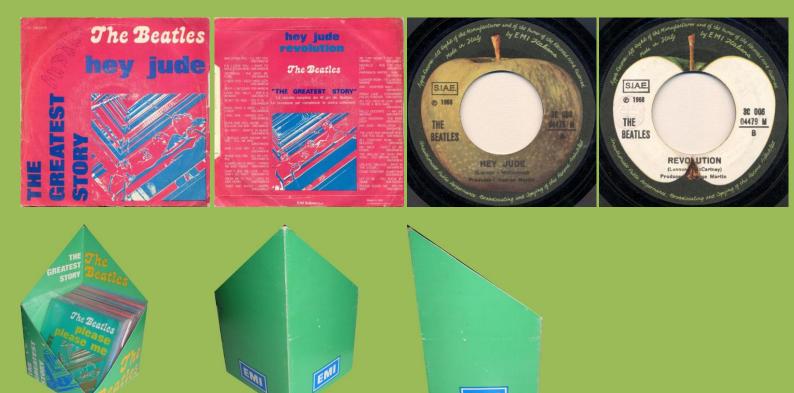

# APPLE 3C006-04479M - HEY JUDE / REVOLUTION

#### Display box for The Greatest Story reissues