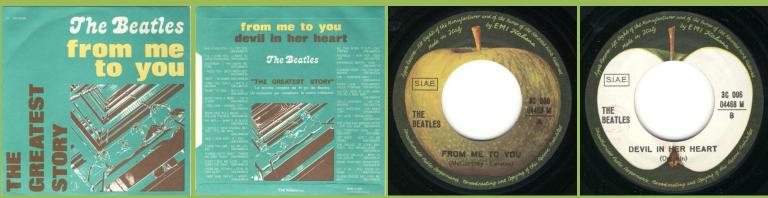

#### APPLE 3C006-04468M - FROM ME TO YOU / DEVIL IN HER HEART

McCartney-Lennon & Drapkin big print

McCartney-Lennon & Drapkin small print