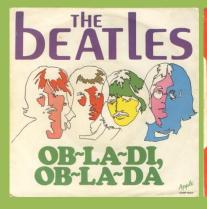

# APPLE QMSP 16447 - OB-LA-DI, OB-LA-DA / BACK IN THE U.S.S.R.

*℗* 1968 on right side of A-side label, no Distribuzione E.M.I. Italiana print

Ø 1968 on left side of A-side label, no Distribuzione E.M.I.
Italiana print

# APPLE 3C006-04165M - OB-LA-DI, OB-LA-DA / BACK IN THE U.S.S.R.

*℗* 1968 on left side of A-side label, with Distribuzione E.M.I. Italiana print