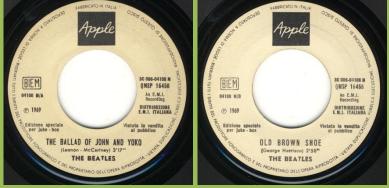

# APPLE QMSP 16454 / 3C006-04084M - GET BACK / DON'T LET ME DOWN

With boxed BIEM logo

No boxed BIEM logo

APPLE 3C006-04084M - GET BACK / DON'T LET ME DOWN

Jukebox Edition

APPLE QMSP 16456 / 3C006-04108M - THE BALLAD OF JOHN AND YOKO / OLD BROWN SHOE

Cover with large 1.a Bandiera Gialla sticker

Cover without 1.a Bandiera Gialla sticker

Cover with small 1.a Bandiera Gialla sticker

No BIEM logo

B-Side timing printed as: 2 58"

Jukebox Edition

#### APPLE 3C006-04108M - THE BALLAD OF JOHN AND YOKO / OLD BROWN SHOE