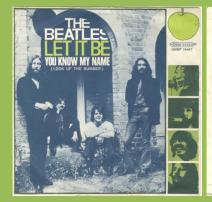

#### APPLE 3C006-04266M - COME TOGETHER / SOMETHING

. .

With spacing between The & Beatles

APPLE QMSP 16467 / 3C006-04353M - LET IT BE / YOU KNOW MY NAME (LOOK UP THE NUMBER)

# LET IT BE

Quanda vil min avien anima samanan in antimating i antimatika animatika anim

per mater, 1930 A 198 BM. The analy generated it provides much works on minor them more a bear of analy comparison and the alter and another that and the analytic of an alter and the second second second second second second of the second second second second second second second of density devices in conductions, split a second second second second second second split second sec

Early copies come with lyric sheet

Some early copies came with Promo Postcard

With misprint Look U The Number

*Correct print Look Up The Number* 

Crossover copy, Narrow title font on A-Side, broad title font on B-Side

Jukebox Edition

APPLE 3C006-04353M - LET IT BE / YOU KNOW MY NAME (LOOK UP THE NUMBER)

Narrow title font