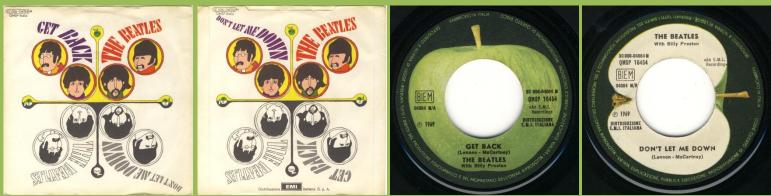

# APPLE QMSP 16454 / 3C006-04084M - GET BACK / DON'T LET ME DOWN

With boxed BIEM logo

No boxed BIEM logo

APPLE 3C006-04084M - GET BACK / DON'T LET ME DOWN

Jukebox Edition

APPLE QMSP 16456 / 3C006-04108M - THE BALLAD OF JOHN AND YOKO / OLD BROWN SHOE

Cover with large 1.a Bandiera Gialla sticker

Cover without 1.a Bandiera Gialla sticker

Cover with small 1.a Bandiera Gialla sticker

No BIEM logo

B-Side timing printed as: 2 58"

Jukebox Edition