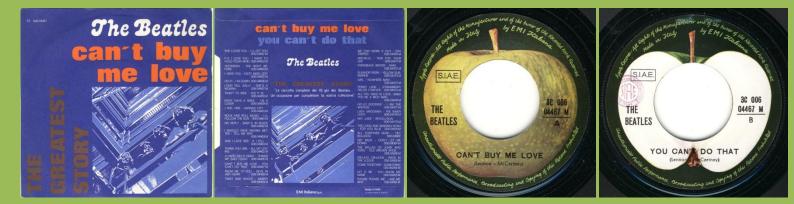

spacing between letters

# APPLE 3C006-04458M - TICKET TO RIDE / YES IT IS





3C 006 04458 M

Title print in wide font

# APPLE 3C006-04459M - I'M A LOSER / EIGHT DAYS A WEEK



Narrow lettering



Wide lettering

APPLE 3C006-04462M - NO REPLY / BABY'S IN BLACK





*S.I.A.E. logo below Apple stem, Lennon-McCartney big print, Wide lettering on B-Side* 



*S.I.A.E. logo on top of Apple, Lennon-McCartney small print, Wide lettering on B-Side* 

# APPLE 3C006-04463M - I SHOULD HAVE KNOWN BETTER / TELL ME WHY

dark green



ry print in The Greate light green



Print The Beatles with spacing between letters

Print The Beatles without spacing between letters

# APPLE 3C006-04466M - A HARD DAY'S NIGHT / THINGS WE SAID TODAY



#### APPLE 3C006-04467M - CAN'T BUY ME LOVE / YOU CAN'T DO THAT



#### APPLE 3C006-04468M - FROM ME TO YOU / DEVIL IN HER HEART



McCartney-Lennon & Drapkin big print



McCartney-Lennon & Drapkin small print

# APPLE 3C006-04469M - TWIST AND SHOUT / MISERY



APPLE 3C006-04476M - ALL YOU NEED IS LOVE / BABY YOU'RE A RICH MAN





SIAE logo & The Beatles print not aligned

APPLE 3C006-04478M - LADY MADONNA / THE INNER LIGHT

SIAE logo & The Beatles print aligned



# APPLE 3C006-04479M - HEY JUDE / REVOLUTION



#### Display box for The Greatest Story reissues

# PARLOPHONE 8 80265 7 - LOVE ME DO / P.S. I LOVE YOU



Apple Corps print

EMI