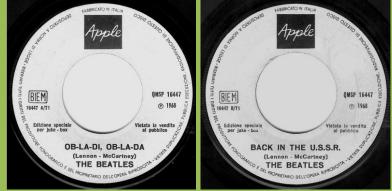

# APPLE 3C006-04165M - OB-LA-DI, OB-LA-DA / BACK IN THE U.S.S.R.

*℗* 1968 on left side of A-side label, with Distribuzione E.M.I. Italiana print