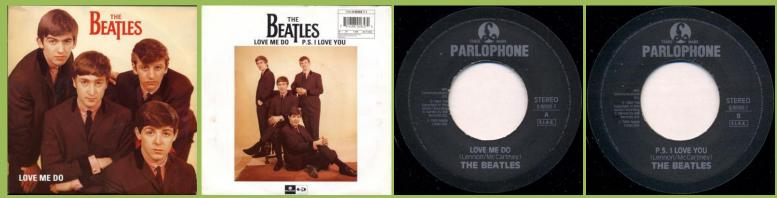

reen



Print The Beatles with spacing between letters

Print The Beatles without spacing between letters

# APPLE 3C006-04466M - A HARD DAY'S NIGHT / THINGS WE SAID TODAY



#### APPLE 3C006-04467M - CAN'T BUY ME LOVE / YOU CAN'T DO THAT



#### APPLE 3C006-04468M - FROM ME TO YOU / DEVIL IN HER HEART



McCartney-Lennon & Drapkin big print



McCartney-Lennon & Drapkin small print

# APPLE 3C006-04469M - TWIST AND SHOUT / MISERY



APPLE 3C006-04476M - ALL YOU NEED IS LOVE / BABY YOU'RE A RICH MAN





SIAE logo & The Beatles print not aligned

APPLE 3C006-04478M - LADY MADONNA / THE INNER LIGHT

SIAE logo & The Beatles print aligned



# APPLE 3C006-04479M - HEY JUDE / REVOLUTION



#### Display box for The Greatest Story reissues

# PARLOPHONE 8 80265 7 - LOVE ME DO / P.S. I LOVE YOU



Apple Corps print

EMI