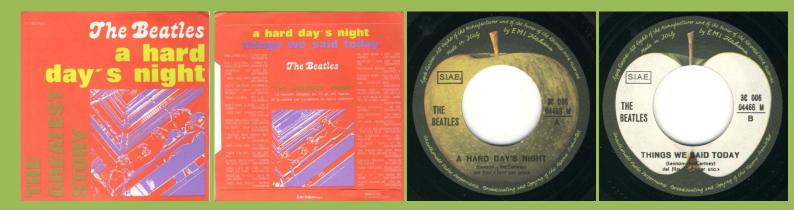

e Beatles without spacing between letters



Print The Beatles with spacing between letters

# APPLE 3C006-04458M - TICKET TO RIDE / YES IT IS





3C 006 04458 M

Title print in wide font

# APPLE 3C006-04459M - I'M A LOSER / EIGHT DAYS A WEEK



Narrow lettering



Wide lettering

APPLE 3C006-04462M - NO REPLY / BABY'S IN BLACK





*S.I.A.E. logo below Apple stem, Lennon-McCartney big print, Wide lettering on B-Side* 



*S.I.A.E. logo on top of Apple, Lennon-McCartney small print, Wide lettering on B-Side* 

# APPLE 3C006-04463M - I SHOULD HAVE KNOWN BETTER / TELL ME WHY

dark green



ry print in The Greate light green



Print The Beatles with spacing between letters

Print The Beatles without spacing between letters

# APPLE 3C006-04466M - A HARD DAY'S NIGHT / THINGS WE SAID TODAY



#### APPLE 3C006-04467M - CAN'T BUY ME LOVE / YOU CAN'T DO THAT



#### APPLE 3C006-04468M - FROM ME TO YOU / DEVIL IN HER HEART



McCartney-Lennon & Drapkin big print



McCartney-Lennon & Drapkin small print

# APPLE 3C006-04469M - TWIST AND SHOUT / MISERY



APPLE 3C006-04476M - ALL YOU NEED IS LOVE / BABY YOU'RE A RICH MAN





SIAE logo & The Beatles print not aligned

APPLE 3C006-04478M - LADY MADONNA / THE INNER LIGHT

SIAE logo & The Beatles print aligned



# APPLE 3C006-04479M - HEY JUDE / REVOLUTION



#### Display box for The Greatest Story reissues

# PARLOPHONE 8 80265 7 - LOVE ME DO / P.S. I LOVE YOU



Apple Corps print

EMI