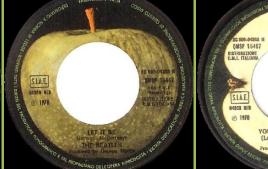

#### APPLE 3C006-04266M - COME TOGETHER / SOMETHING

. .

With spacing between The & Beatles

APPLE QMSP 16467 / 3C006-04353M - LET IT BE / YOU KNOW MY NAME (LOOK UP THE NUMBER)

# LET IT BE

Quanda vil min avien anima samanan in antimating i antimatika animatika anim

per mater, 1930 A 198 BM. The analy generated it provides much works on minor them more a bear of analy comparison and the alter and another that and the analytic of an alter and the second second second second second second of the second second second second second second second of density devices in conductions, split a second second second second second second split second sec

Early copies come with lyric sheet

Some early copies came with Promo Postcard

With misprint Look U The Number

*Correct print Look Up The Number* 

Crossover copy, Narrow title font on A-Side, broad title font on B-Side

Jukebox Edition

APPLE 3C006-04353M - LET IT BE / YOU KNOW MY NAME (LOOK UP THE NUMBER)

Narrow title font