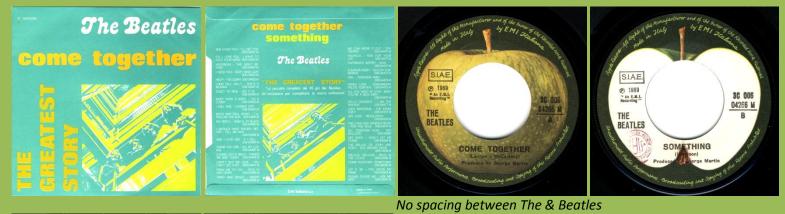

#### APPLE 3C006-04266M - COME TOGETHER / SOMETHING

. .

With spacing between The & Beatles

APPLE QMSP 16467 / 3C006-04353M - LET IT BE / YOU KNOW MY NAME (LOOK UP THE NUMBER)