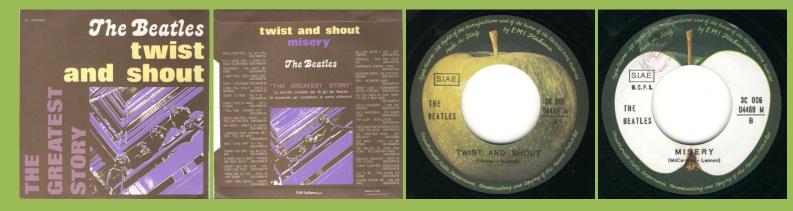

# APPLE 3C006-04469M - TWIST AND SHOUT / MISERY

APPLE 3C006-04476M - ALL YOU NEED IS LOVE / BABY YOU'RE A RICH MAN

SIAE logo & The Beatles print not aligned

APPLE 3C006-04478M - LADY MADONNA / THE INNER LIGHT