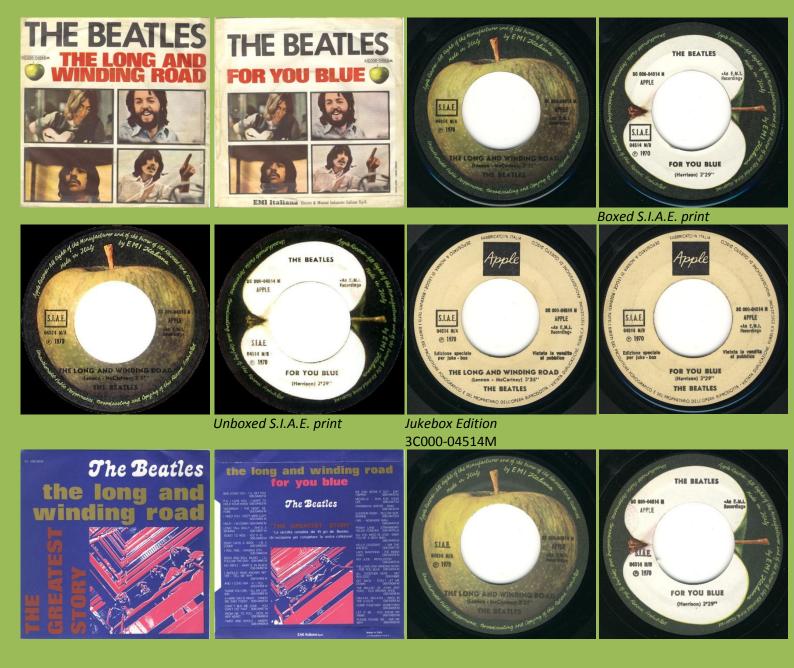

mater, 1930 A 198 BM. The analy generated it provides much works on minor them more a bear of analy comparison and the alter and another that and the analytic of an alter and the second second second second second second of the second second second second second second second of density devices in conductions, split a second second second second second second split second sec

Early copies come with lyric sheet



Some early copies came with Promo Postcard





With misprint Look U The Number





*Correct print Look Up The Number* 









Crossover copy, Narrow title font on A-Side, broad title font on B-Side



Jukebox Edition

APPLE 3C006-04353M - LET IT BE / YOU KNOW MY NAME (LOOK UP THE NUMBER)

Narrow title font





# APPLE 3C006-04514M - THE LONG AND WINDING ROAD / FOR YOU BLUE



#### APPLE 3C006-04982 - ALL TOGETHER NOW / HEY BULLDOG



#### APPLE 3C006-04453M - P.S. I LOVE YOU / I WANT TO HOLD YOUR HAND





Non-bold title print



Bold title print

APPLE 3C006-04456M - HELP! / I'M DOWN





Release number higher than The Beatles print

#### APPLE 3C006-04457M - LONG TALL SALLY / SHE'S A WOMAN



Print The Beatles without spacing between letters



Print The Beatles with spacing between letters

# APPLE 3C006-04458M - TICKET TO RIDE / YES IT IS





3C 006 04458 M

Title print in wide font

# APPLE 3C006-04459M - I'M A LOSER / EIGHT DAYS A WEEK



Narrow lettering



Wide lettering

APPLE 3C006-04462M - NO REPLY / BABY'S IN BLACK





*S.I.A.E. logo below Apple stem, Lennon-McCartney big print, Wide lettering on B-Side* 



*S.I.A.E. logo on top of Apple, Lenno