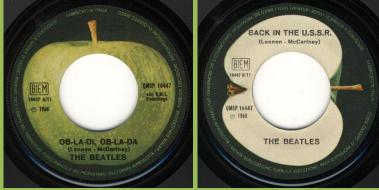

# APPLE QMSP 16447 - OB-LA-DI, OB-LA-DA / BACK IN THE U.S.S.R.

*℗* 1968 on right side of A-side label, no Distribuzione E.M.I. Italiana print

Ø 1968 on left side of A-side label, no Distribuzione E.M.I.
Italiana print