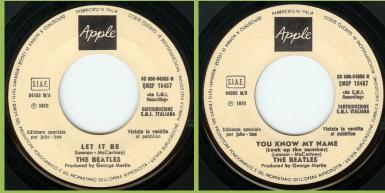

#### APPLE 3C006-04266M - COME TOGETHER / SOMETHING

. .

With spacing between The & Beatles

APPLE QMSP 16467 / 3C006-04353M - LET IT BE / YOU KNOW MY NAME (LOOK UP THE NUMBER)

# LET IT BE

Quanda vil min avien anima samanan in antimating i antimatika animatika anim

per mater, 1930 A 198 BM. The analy generated it provides much works on minor them more a bear of analy comparison and the alter and another that and the analytic of an alter and the second second second second second second of the second second second second second second second of density devices in conductions, split a second second second second second second split second sec

Early copies come with lyric sheet

Some early copies came with Promo Postcard

With misprint Look U The Number

*Correct print Look Up The Number* 

Crossover copy, Narrow title font on A-Side, broad title font on B-Side

Jukebox Edition

APPLE 3C006-04353M - LET IT BE / YOU KNOW MY NAME (LOOK UP THE NUMBER)

Narrow title font