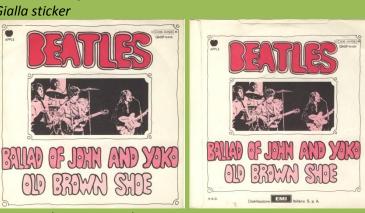

Cover with large 1.a Bandiera Gialla sticker

Cover without 1.a Bandiera Gialla sticker

Cover with small 1.a Bandiera Gialla sticker

No BIEM logo

B-Side timing printed as: 2 58"

Jukebox Edition