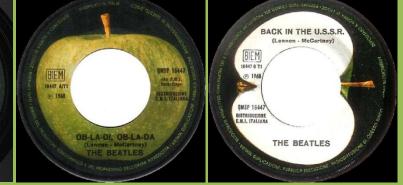

# APPLE QMSP 16447 - OB-LA-DI, OB-LA-DA / BACK IN THE U.S.S.R.

*℗* 1968 on right side of A-side label, no Distribuzione E.M.I. Italiana print

Ø 1968 on left side of A-side label, no Distribuzione E.M.I.
Italiana print