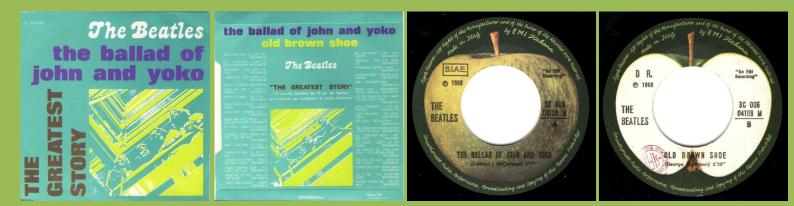

# APPLE QMSP 16454 / 3C006-04084M - GET BACK / DON'T LET ME DOWN

With boxed BIEM logo

No boxed BIEM logo

APPLE 3C006-04084M - GET BACK / DON'T LET ME DOWN

Jukebox Edition

APPLE QMSP 16456 / 3C006-04108M - THE BALLAD OF JOHN AND YOKO / OLD BROWN SHOE

Cover with large 1.a Bandiera Gialla sticker

Cover without 1.a Bandiera Gialla sticker

Cover with small 1.a Bandiera Gialla sticker

No BIEM logo

B-Side timing printed as: 2 58"

Jukebox Edition

#### APPLE 3C006-04108M - THE BALLAD OF JOHN AND YOKO / OLD BROWN SHOE