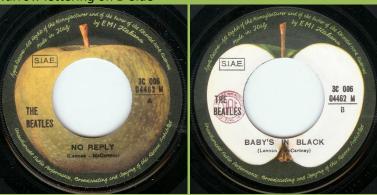

# APPLE 3C006-04459M - I'M A LOSER / EIGHT DAYS A WEEK

Narrow lettering

Wide lettering

APPLE 3C006-04462M - NO REPLY / BABY'S IN BLACK

*S.I.A.E. logo below Apple stem, Lennon-McCartney big print, Wide lettering on B-Side* 

*S.I.A.E. logo on top of Apple, Lennon-McCartney small print, Wide lettering on B-Side* 