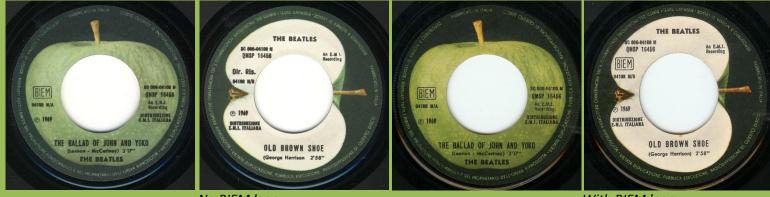

# APPLE QMSP 16454 / 3C006-04084M - GET BACK / DON'T LET ME DOWN

With boxed BIEM logo

No boxed BIEM logo

APPLE 3C006-04084M - GET BACK / DON'T LET ME DOWN

Jukebox Edition

APPLE QMSP 16456 / 3C006-04108M - THE BALLAD OF JOHN AND YOKO / OLD BROWN SHOE

Cover with large 1.a Bandiera Gialla sticker

Cover without 1.a Bandiera Gialla sticker

Cover with small 1.a Bandiera Gialla sticker

No BIEM logo

B-Side timing printed as: 2 58"

Jukebox Edition

#### APPLE 3C006-04108M - THE BALLAD OF JOHN AND YOKO / OLD BROWN SHOE