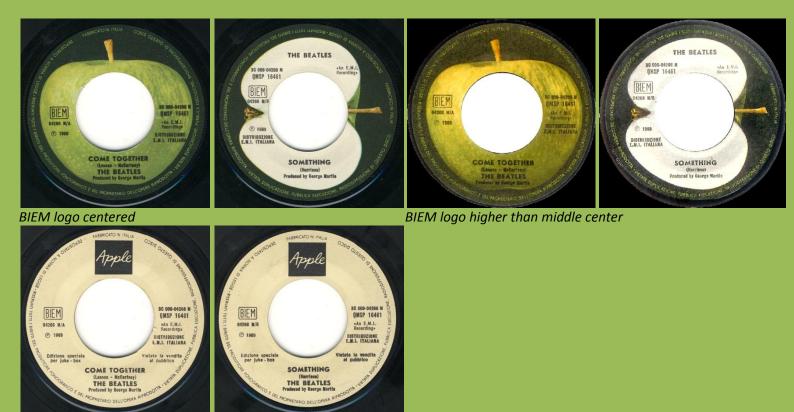

#### APPLE QMSP 16461 / 3C006-04266M - COME TOGETHER / SOMETHING

Dark pink Beatles on cover

Light pink Beatles on cover

With BIEM logo

Jukebox Edition

#### APPLE 3C006-04266M - COME TOGETHER / SOMETHING

. .

With spacing between The & Beatles

APPLE QMSP 16467 / 3C006-04353M - LET IT BE / YOU KNOW MY NAME (LOOK UP THE NUMBER)