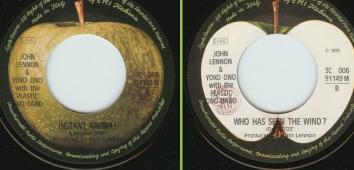

## APPLE APPLES 1003 / 3C006-91149M - INSTANT KARMA ! / WHO HAS SEEN THE WIND ?

Handwritten perimeter

APPLE APPLES 1003 / 3C000-91149M - INSTANT KARMA ! / WHO HAS SEEN THE WIND ?

Jukebox Edition

APPLE 3C006-91149M - INSTANT KARMA ! / WHO HAS SEEN THE WIND ?