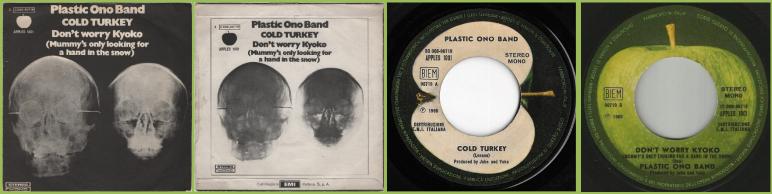

APPLE QMSP 16457 / 3C006-90372M - GIVE PEACE A CHANCE / REMEMBER LOVE

Yellow 1aBANDIERA GIALLA print

Dir. Ris. on B-side

APPLE APPLES 1001/3C006-90719 - COLD TURKEY / DON'T WORRY KYOKO (MUMMY'S ONLY LOOKING FOR A HAND IN THE SNOW)

#### APPLE APPLES 1001/3C000-90719 - COLD TURKEY / DON'T WORRY KYOKO (MUMMY'S ONLY LOOKING FOR A HAND IN THE SNOW)

Jukebox Edition