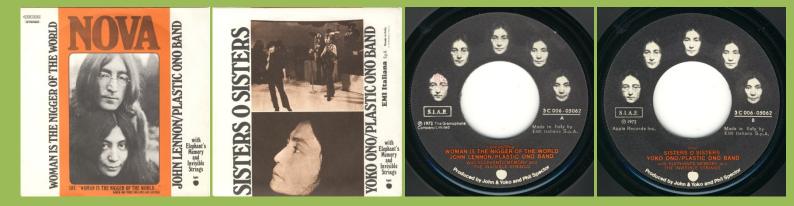

#### APPLE 3C006-04940 - IMAGINE / IT'S SO HARD

APPLE 3C006-05062 - WOMAN IS THE NIGGER OF THE WORLD / SISTERS O SISTERS

APPLE 3C000-05062 - WOMAN IS THE NIGGER OF THE WORLD / SISTERS O SISTERS

Jukebox Edition