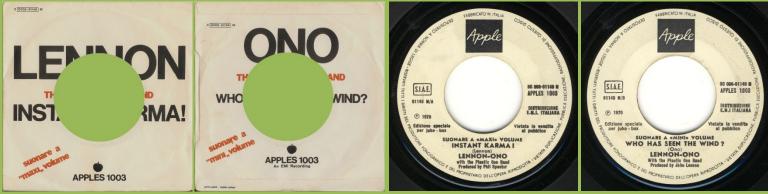

## APPLE APPLES 1003 / 3C006-91149M - INSTANT KARMA ! / WHO HAS SEEN THE WIND ?

Handwritten perimeter

APPLE APPLES 1003 / 3C000-91149M - INSTANT KARMA ! / WHO HAS SEEN THE WIND ?

Jukebox Edition

APPLE 3C006-91149M - INSTANT KARMA ! / WHO HAS SEEN THE WIND ?