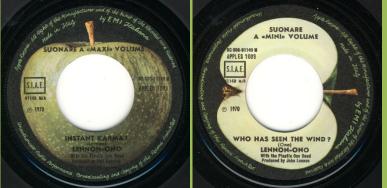

## APPLE APPLES 1003 / 3C006-91149M - INSTANT KARMA ! / WHO HAS SEEN THE WIND ?

Handwritten perimeter

APPLE APPLES 1003 / 3C000-91149M - INSTANT KARMA ! / WHO HAS SEEN THE WIND ?

Jukebox Edition

APPLE 3C006-91149M - INSTANT KARMA ! / WHO HAS SEEN THE WIND ?