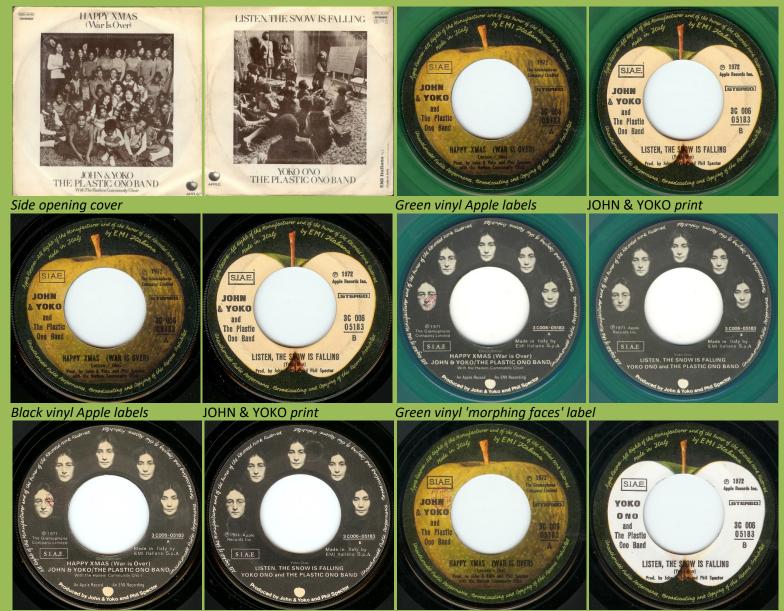

#### APPLE 3C006-05183 - HAPPY XMAS (WAR IS OVER) / LISTEN, THE SNOW IS FALLING

Black vinyl 'morphing faces' label

Black vinyl Apple labels

YOKO ONO print, greenish label background

Top opening cover, reissue from Lennon LP Box

Black vinyl Apple labels

YOKO ONO print, black label background

## APPLE 3C000-05183 - HAPPY XMAS (WAR IS OVER) / LISTEN, THE SNOW IS FALLING

Jukebox Edition