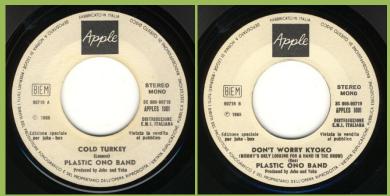

APPLE QMSP 16457 / 3C006-90372M - GIVE PEACE A CHANCE / REMEMBER LOVE

Yellow 1aBANDIERA GIALLA print

Dir. Ris. on B-side

APPLE APPLES 1001/3C006-90719 - COLD TURKEY / DON'T WORRY KYOKO (MUMMY'S ONLY LOOKING FOR A HAND IN THE SNOW)