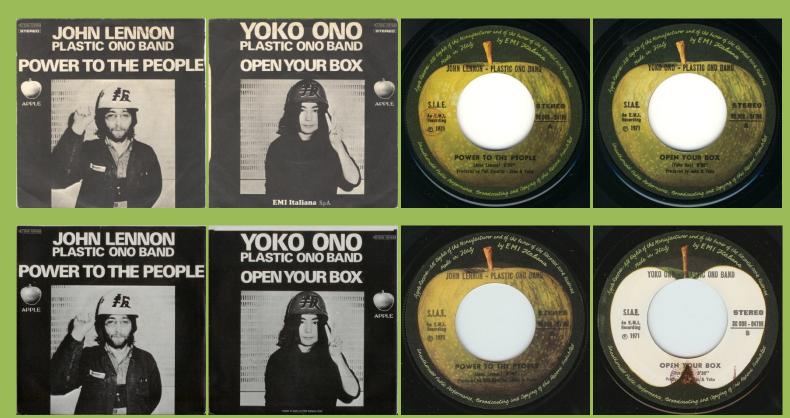

# APPLE 3C006-04726 - MOTHER / WHY

APPLE 3C006-04766 - POWER TO THE PEOPLE / OPEN YOUR BOX

Reissue from Lennon LP Box