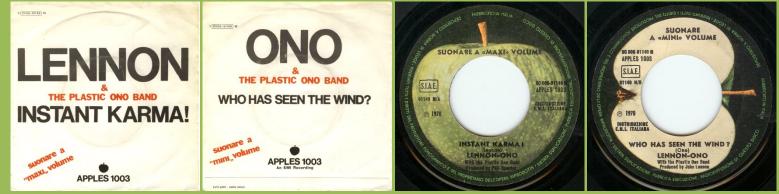

## APPLE APPLES 1003 / 3C006-91149M - INSTANT KARMA ! / WHO HAS SEEN THE WIND ?

Handwritten perimeter

APPLE APPLES 1003 / 3C000-91149M - INSTANT KARMA ! / WHO HAS SEEN THE WIND ?

Jukebox Edition

APPLE 3C006-91149M - INSTANT KARMA ! / WHO HAS SEEN THE WIND ?