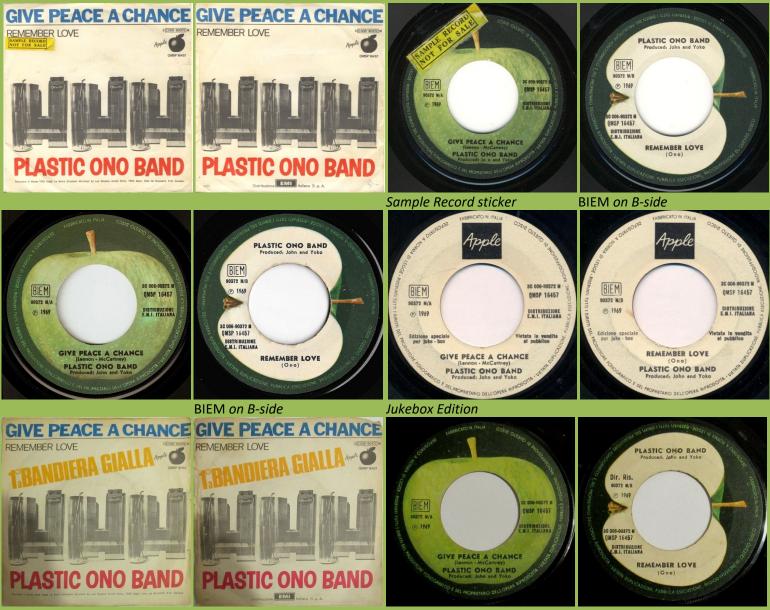

APPLE QMSP 16457 / 3C006-90372M - GIVE PEACE A CHANCE / REMEMBER LOVE

Yellow 1aBANDIERA GIALLA print

Dir. Ris. on B-side

APPLE APPLES 1001/3C006-90719 - COLD TURKEY / DON'T WORRY KYOKO (MUMMY'S ONLY LOOKING FOR A HAND IN THE SNOW)

S in STEREO starts under A in BAND

S in STEREO starts under N in BAND