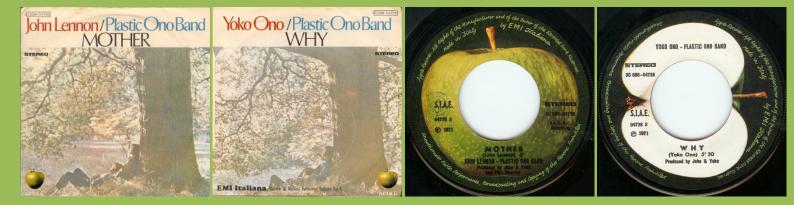

# APPLE 3C006-04726 - MOTHER / WHY

APPLE 3C006-04766 - POWER TO THE PEOPLE / OPEN YOUR BOX

Reissue from Lennon LP Box