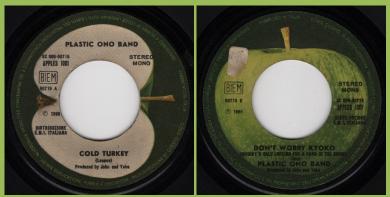

APPLE QMSP 16457 / 3C006-90372M - GIVE PEACE A CHANCE / REMEMBER LOVE

Yellow 1aBANDIERA GIALLA print

Dir. Ris. on B-side

APPLE APPLES 1001/3C006-90719 - COLD TURKEY / DON'T WORRY KYOKO (MUMMY'S ONLY LOOKING FOR A HAND IN THE SNOW)