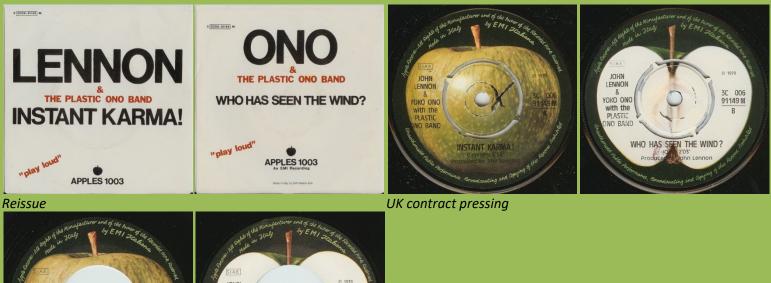

## APPLE APPLES 1003 / 3C006-91149M - INSTANT KARMA ! / WHO HAS SEEN THE WIND ?

Handwritten perimeter

APPLE APPLES 1003 / 3C000-91149M - INSTANT KARMA ! / WHO HAS SEEN THE WIND ?

Jukebox Edition

APPLE 3C006-91149M - INSTANT KARMA ! / WHO HAS SEEN THE WIND ?

*Reissue from* Lennon *LP* Box