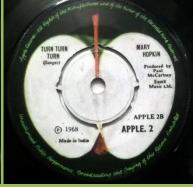

## APPLE DPE.191 - THOSE WERE THE DAYS / TURN TURN TURN (Mary Hopkin)

APPLE.2 - THOSE WERE THE DAYS / TURN TURN TURN (Mary Hopkin)

Apple rotated to left

Apple not rotated

APPLE.10 - GOODBYE / SPARROW (Mary Hopkin)