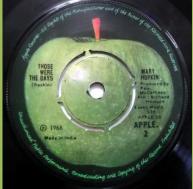

## APPLE DPE.191 - THOSE WERE THE DAYS / TURN TURN TURN (Mary Hopkin)

APPLE.2 - THOSE WERE THE DAYS / TURN TURN TURN (Mary Hopkin)

Apple rotated to left

Apple not rotated

APPLE.10 - GOODBYE / SPARROW (Mary Hopkin)