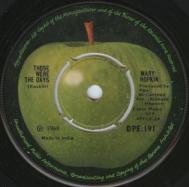

## PARLOPHONE/APPLE DPE.191 - THOSE WERE THE DAYS / TURN TURN TURN (Mary Hopkin)

## APPLE DPE.191 - THOSE WERE THE DAYS / TURN TURN TURN (Mary Hopkin)

APPLE.2 - THOSE WERE THE DAYS / TURN TURN TURN (Mary Hopkin)

Apple rotated to left

Apple not rotated

APPLE.10 - GOODBYE / SPARROW (Mary Hopkin)