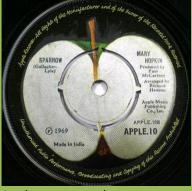

## APPLE DPE.191 - THOSE WERE THE DAYS / TURN TURN TURN (Mary Hopkin)

APPLE.2 - THOSE WERE THE DAYS / TURN TURN TURN (Mary Hopkin)

Apple rotated to left

Apple not rotated

APPLE.10 - GOODBYE / SPARROW (Mary Hopkin)