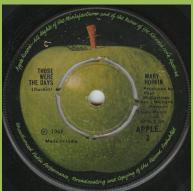

## APPLE DPE.191 - THOSE WERE THE DAYS / TURN TURN TURN (Mary Hopkin)

APPLE.2 - THOSE WERE THE DAYS / TURN TURN TURN (Mary Hopkin)

Apple rotated to left

Apple not rotated

APPLE.10 - GOODBYE / SPARROW (Mary Hopkin)