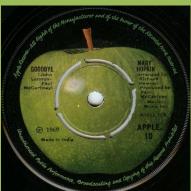

## APPLE DPE.191 - THOSE WERE THE DAYS / TURN TURN TURN (Mary Hopkin)

APPLE.2 - THOSE WERE THE DAYS / TURN TURN TURN (Mary Hopkin)

Apple rotated to left

Apple not rotated

APPLE.10 - GOODBYE / SPARROW (Mary Hopkin)