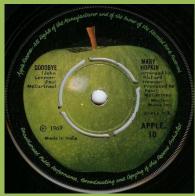

## APPLE DPE.191 - THOSE WERE THE DAYS / TURN TURN TURN (Mary Hopkin)

APPLE.2 - THOSE WERE THE DAYS / TURN TURN TURN (Mary Hopkin)

Apple rotated to left

Apple not rotated

APPLE.10 - GOODBYE / SPARROW (Mary Hopkin)