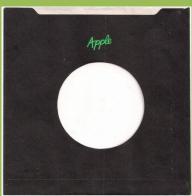

## APPLE DPE.191 - THOSE WERE THE DAYS / TURN TURN TURN (Mary Hopkin)

APPLE.2 - THOSE WERE THE DAYS / TURN TURN TURN (Mary Hopkin)

Apple rotated to left

Apple not rotated

APPLE.10 - GOODBYE / SPARROW (Mary Hopkin)