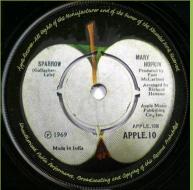

# **APPLE.10 - GOODBYE / SPARROW (Mary Hopkin)**

Apple stem pointing to the left

Apple not rotated