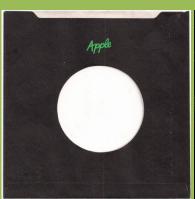

Singles can be found in various types of company covers

# **APPLE.10 - GOODBYE / SPARROW (Mary Hopkin)**

Apple stem pointing to the left

Apple not rotated