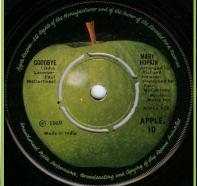

# **APPLE.10 - GOODBYE / SPARROW (Mary Hopkin)**

Apple stem pointing to the left

Apple not rotated