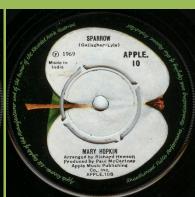

# **APPLE.10 - GOODBYE / SPARROW (Mary Hopkin)**

Apple stem pointing to the left

Apple not rotated