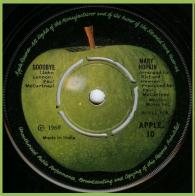

# **APPLE.10 - GOODBYE / SPARROW (Mary Hopkin)**

Apple stem pointing to the left

Apple not rotated