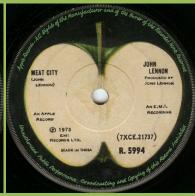

Produced t
John Leason
ONO BAND

Maclies Messic,
Linit

1840

Make to Inside

Solid center, sliced Apple on A-side

**APPLE R.5994 - MIND GAMES / MEAT CITY** 