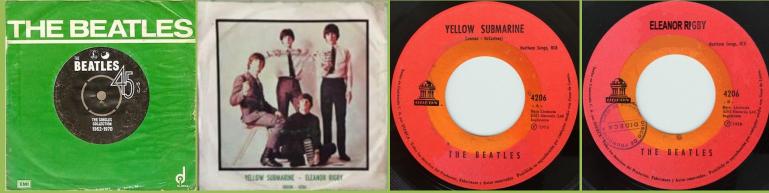

### ODEON 4176 – YESTERDAY / I SHOULD HAVE KNOWN BETTER

Apple logo on front cover

ODEON 4206 – YELLOW SUBMARINE / ELEANOR RIGBY

Apple logo on front cover