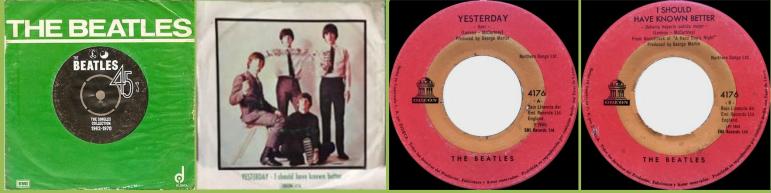

### APPLE 4176 - YESTERDAY / I SHOULD HAVE KNOWN BETTER

Some copies in picture sleeve

and the second s

No suffix number under release number

Promo stamp

Suffix number under release number

### ODEON 4176 – YESTERDAY / I SHOULD HAVE KNOWN BETTER

Apple logo on front cover

ODEON 4206 – YELLOW SUBMARINE / ELEANOR RIGBY

Apple logo on front cover