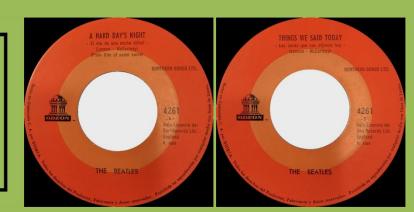

### ODEON 4261 – A HARD DAYS NIGHT / THINGS WE SAID TODAY

scan needed

Apple logo on front cover