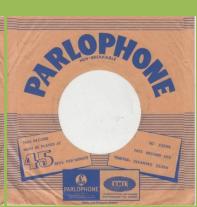

## PARLOPHONE GMSP 123/124 – MAGICAL MYSTERY TOUR [Double EP]

**UK Cover** 

28-page UK-booklet

Apple logo on inside cover

Inner sleeves

scan needed scan needed

## Push-out center

scan needed

Open center