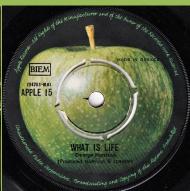

Multicoloured vinyl

APPLE 15 - WHAT IS LIFE / APPLE SCRUFFS

**APPLE 16 - BANGLA-DESH / DEEP BLUE** 

APPLE R 5912 - BANGLA-DESH / DEEP BLUE

BIEM

GYGE -21573

R 5912

BANGLA - DESH