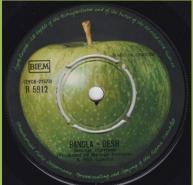

Multicoloured vinyl

APPLE 15 - WHAT IS LIFE / APPLE SCRUFFS

**APPLE 16 - BANGLA-DESH / DEEP BLUE** 

APPLE R 5912 - BANGLA-DESH / DEEP BLUE

BIEM

GYGE -21573

R 5912

BANGLA - DESH

GYGO DESTION

(Produced 1) Control of the Control of t

scan needed

Sliced Apple, green Apple labels

Yellow/green Apple labels, M in Made rotated 90 degrees on A-side

APPLE R 5988 - GIVE ME LOVE (GIVE ME PEACE ON EARTH) / MISS O'DELL