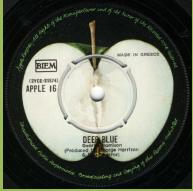

Multicoloured vinyl

APPLE 15 - WHAT IS LIFE / APPLE SCRUFFS

**APPLE 16 - BANGLA-DESH / DEEP BLUE** 

APPLE R 5912 - BANGLA-DESH / DEEP BLUE

BIEM

GYGE -21573

R 5912

BANGLA - DESH

GYGO DESTION

(Produced 1) Control of the Control of t

scan needed

Sliced Apple, green Apple labels

Yellow/green Apple labels, M in Made rotated 90 degrees on A-side

APPLE R 5988 - GIVE ME LOVE (GIVE ME PEACE ON EARTH) / MISS O'DELL