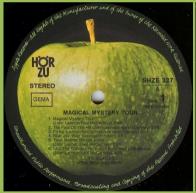

Cover type 2

Grey sliced Apple, matrix B-3 with all tracks in stereo

Cover type 2, additional pressing ring around play hole on both sides

Grey sliced Apple

Dark faded label on A-side, crossover pressing

Grey sliced Apple

Dark green label on A-side, crossover pressing

Brown sliced Apple

Dark faded label on A-side, cover type 2, additional pressing ring around play hole on A-side

**Brown sliced Apple** 

Dark faded label on A-side, cover type 2, additional pressing ring around play hole on both sides