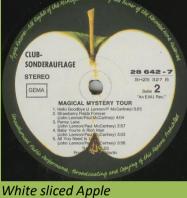

Brown sliced Apple

Cover type 3, additional pressing ring around play hole on A-side

White sliced Apple

Cover type 3, additional pressing ring around play hole on both sides

APPLE 61 351 – MAGICAL MYSTERY TOUR

White sliced Apple

Cover type 3, additional pressing ring around play hole on both sides

White sliced Apple, no space over STEREO

Cover type 1 – matrix B-1

Cover type 2 – matrix B-3