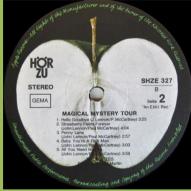

Cover type 2

Grey sliced Apple, matrix B-3 with all tracks in stereo

Cover type 2, additional pressing ring around play hole on both sides

Grey sliced Apple

Dark faded label on A-side, crossover pressing

Grey sliced Apple

Dark green label on A-side, crossover pressing

Brown sliced Apple

Dark faded label on A-side, cover type 2, additional pressing ring around play hole on A-side

**Brown sliced Apple** 

Dark faded label on A-side, cover type 2, additional pressing ring around play hole on both sides