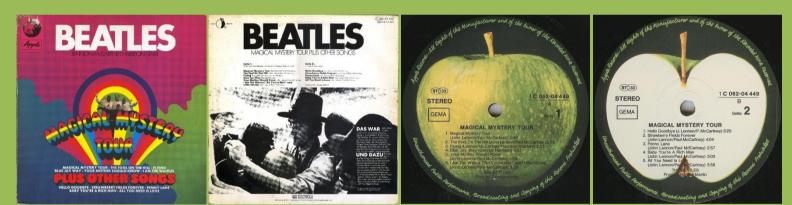

## APPLE 1C 062-04449 – MAGICAL MYSTERY TOUR

2

## APPLE 1C 072-04449 – MAGICAL MYSTERY TOUR

Cover types: 1) Glossy cover

2) Glossy cover with additional number 400001 on rear cover

*Cover type 2, printed perimeter (Lacquer cut) light green/yellow Apple* 

Cover type 2, printed perimeter Dark green Apple (Lacquer cut or DMM cut)