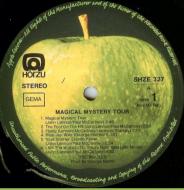

Brown sliced Apple

Cover type 3, additional pressing ring around play hole on A-side

White sliced Apple

Cover type 3, additional pressing ring around play hole on both sides

APPLE 61 351 – MAGICAL MYSTERY TOUR

White sliced Apple

Cover type 3, additional pressing ring around play hole on both sides

White sliced Apple, no space over STEREO

Cover type 1 – matrix B-1

Cover type 2 – matrix B-3