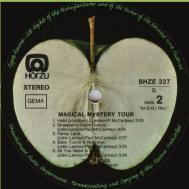

HÖR ZU advertising inner sleeve

Cover type 1

Grey sliced Apple, -matrix B-1, US master with 3 reprocessed mono tracks -matrix B-3 with all tracks in stereo

Deutsche Grammofon contract pressing with 19 mm pressing ring

Cover type 2

Grey sliced Apple, matrix B-3 with all tracks in stereo

Cover type 2, additional pressing ring around play hole on both sides

Grey sliced Apple

Dark faded label on A-side, crossover pressing

Grey sliced Apple