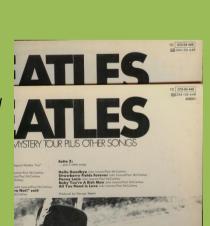

## APPLE SHZE 327 – MAGICAL MYSTERY TOUR

Cover type 1: Laminated with printed red HÖR ZU logo

*Cover type 2: Laminated with printed HÖR ZU headphones logo or cover type 3: Glossy with printed HÖR ZU headphones logo* 

HÖR ZU advertising inner sleeve

Cover type 1

Grey sliced Apple, -matrix B-1, US master with 3 reprocessed mono tracks -matrix B-3 with all tracks in stereo

Deutsche Grammofon contract pressing with 19 mm pressing ring