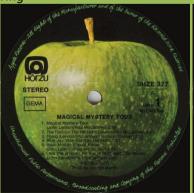

Brown sliced Apple

Cover type 3, additional pressing ring around play hole on A-side

White sliced Apple

Cover type 3, additional pressing ring around play hole on both sides

APPLE 61 351 – MAGICAL MYSTERY TOUR

White sliced Apple

Cover type 3, additional pressing ring around play hole on both sides

White sliced Apple, no space over STEREO

Cover type 1 – matrix B-1

Cover type 2 – matrix B-3