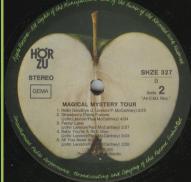

Cover type 2

Grey sliced Apple, matrix B-3 with all tracks in stereo

Cover type 2, additional pressing ring around play hole on both sides

Grey sliced Apple

Dark faded label on A-side, crossover pressing

Grey sliced Apple

Dark green label on A-side, crossover pressing

Brown sliced Apple

Dark faded label on A-side, cover type 2, additional pressing ring around play hole on A-side

**Brown sliced Apple** 

Dark faded label on A-side, cover type 2, additional pressing ring around play hole on both sides