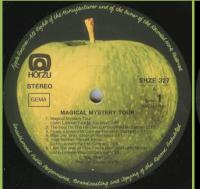

Brown sliced Apple

Cover type 3, additional pressing ring around play hole on A-side

White sliced Apple

Cover type 3, additional pressing ring around play hole on both sides

APPLE 61 351 – MAGICAL MYSTERY TOUR

White sliced Apple

Cover type 3, additional pressing ring around play hole on both sides

White sliced Apple, no space over STEREO

Cover type 1 – matrix B-1

Cover type 2 – matrix B-3