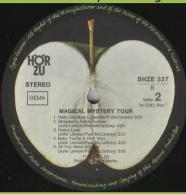

Cover type 2

Grey sliced Apple, matrix B-3 with all tracks in stereo

Cover type 2, additional pressing ring around play hole on both sides

Grey sliced Apple

Dark faded label on A-side, crossover pressing

Grey sliced Apple

Dark green label on A-side, crossover pressing

Brown sliced Apple

Dark faded label on A-side, cover type 2, additional pressing ring around play hole on A-side

**Brown sliced Apple** 

Dark faded label on A-side, cover type 2, additional pressing ring around play hole on both sides