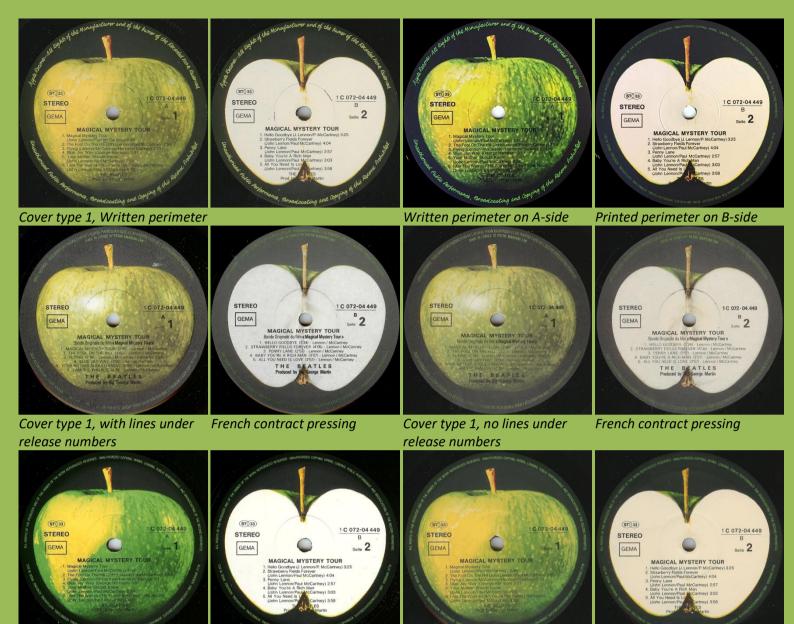

## APPLE 1C 062-04449 – MAGICAL MYSTERY TOUR

2

## APPLE 1C 072-04449 – MAGICAL MYSTERY TOUR

Cover types: 1) Glossy cover

2) Glossy cover with additional number 400001 on rear cover

*Cover type 2, printed perimeter (Lacquer cut) light green/yellow Apple* 

Cover type 2, printed perimeter Dark green Apple (Lacquer cut or DMM cut)

# <image>

Bar code on rear cover

## A CONTRACT ON THE OTHER OF THE

Printed perimeter, pale green Apple (DMM cut) Record number 1C 072-04243

PARLOPHONE 064-7 48062 1 – MAGICAL MYSTERY TOUR

APPLE 1C 064-10 4449 1 – MAGICAL MYSTERY TOUR

Apple logo on front and rear cover