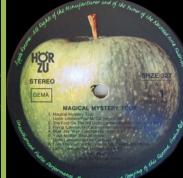

Cover type 2

Grey sliced Apple, matrix B-3 with all tracks in stereo

Cover type 2, additional pressing ring around play hole on both sides

Grey sliced Apple

Dark faded label on A-side, crossover pressing

Grey sliced Apple

Dark green label on A-side, crossover pressing

Brown sliced Apple

Dark faded label on A-side, cover type 2, additional pressing ring around play hole on A-side

**Brown sliced Apple** 

Dark faded label on A-side, cover type 2, additional pressing ring around play hole on both sides