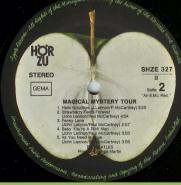

Cover type 2

Grey sliced Apple, matrix B-3 with all tracks in stereo

Cover type 2, additional pressing ring around play hole on both sides

Grey sliced Apple

Dark faded label on A-side, crossover pressing

Grey sliced Apple

Dark green label on A-side, crossover pressing

Brown sliced Apple

Dark faded label on A-side, cover type 2, additional pressing ring around play hole on A-side

**Brown sliced Apple** 

Dark faded label on A-side, cover type 2, additional pressing ring around play hole on both sides