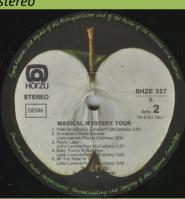

Cover type 2

Grey sliced Apple, matrix B-3 with all tracks in stereo

Cover type 2, additional pressing ring around play hole on both sides

Grey sliced Apple

Dark faded label on A-side, crossover pressing

Grey sliced Apple

Dark green label on A-side, crossover pressing

Brown sliced Apple

Dark faded label on A-side, cover type 2, additional pressing ring around play hole on A-side

**Brown sliced Apple** 

Dark faded label on A-side, cover type 2, additional pressing ring around play hole on both sides