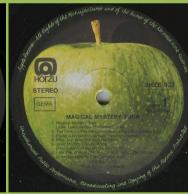

Brown sliced Apple

Cover type 3, additional pressing ring around play hole on A-side

White sliced Apple

Cover type 3, additional pressing ring around play hole on both sides

APPLE 61 351 – MAGICAL MYSTERY TOUR

White sliced Apple

Cover type 3, additional pressing ring around play hole on both sides

White sliced Apple, no space over STEREO

Cover type 1 – matrix B-1

Cover type 2 – matrix B-3