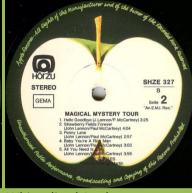

Cover type 2

Grey sliced Apple, matrix B-3 with all tracks in stereo

Cover type 2, additional pressing ring around play hole on both sides

Grey sliced Apple

Dark faded label on A-side, crossover pressing

Grey sliced Apple

Dark green label on A-side, crossover pressing

Brown sliced Apple

Dark faded label on A-side, cover type 2, additional pressing ring around play hole on A-side

**Brown sliced Apple** 

Dark faded label on A-side, cover type 2, additional pressing ring around play hole on both sides