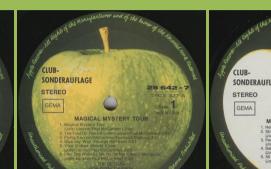

## <text><text><text><text><text><text><text><text><text><text><text><text>

Club-Sonderauflage Cover types: 1) Fully laminated, 2) Front laminated only

APPLE 28 642 7 – MAGICAL MYSTERY TOUR

MAGICAL MYSTERY TOUR

CLUB-SONDERAUFLAGE STEREO Grey sliced Apple

Cover type 1

Cover type 2

CLUB-SONDERAUFLAGE STEREO GEMA

Sonderauflage Deutscher Schallplattenclub Cover types: 1) Fully laminated, 2) Front laminated only

Cover type 2

CLUB-SONDERAUFLAGE

STEREO

GEMA

**Brown sliced Apple** 

CLUB-SONDERAUFLAGE

MAGICAL MYSTERY TOU

STEREO

GEMA