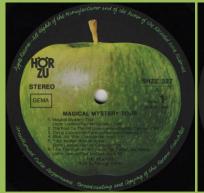

Cover type 2

Grey sliced Apple, matrix B-3 with all tracks in stereo

Cover type 2, additional pressing ring around play hole on both sides

Grey sliced Apple

Dark faded label on A-side, crossover pressing

Grey sliced Apple

Dark green label on A-side, crossover pressing

Brown sliced Apple

Dark faded label on A-side, cover type 2, additional pressing ring around play hole on A-side

**Brown sliced Apple** 

Dark faded label on A-side, cover type 2, additional pressing ring around play hole on both sides