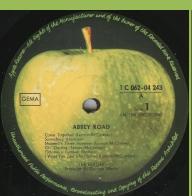

Cover type 1, GEMA only

Written perimeter

Cover type 1, ST33 GEMA

Written perimeter

Cover type 1 or 2

**Dutch contract pressing** 

Cover type 3, printed perimeter Light green Apple

Light green Apple (Lacquer cut)