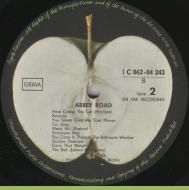

Cover type 1, GEMA only

Written perimeter

Cover type 1, ST33 GEMA

Written perimeter

Cover type 1 or 2

**Dutch contract pressing** 

Cover type 3, printed perimeter Light green Apple

Light green Apple (Lacquer cut)

Cover type 1 & 2, printed perimeter

Dark green Apple (DMM cut)