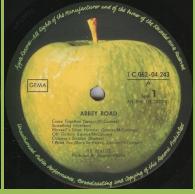

### **APPLE 1C 062-04243 – ABBEY ROAD**









Cover types:

- 1) Laminated , "Printed by Garrod and Lofthouse" on rear cover
- 2) Laminated, "Printed by Garrod and Lofthouse" on rear cover blacked out
- 3) Front only laminated, "Printed by Garrod and Lofthouse" on rear cover greyed out
- 4) Glossy cover
- 5) Glossy cover with small black circle on rear cover
- 6) Glossy cover with large black circle on rear cover





Cover type 1, O' Darling misprint



Grey sliced Apple



Cover type 1



Grey sliced Apple



GEMA

Brown sliced Apple











Cover type 3, additional pressing ring around play hole on A-side





GEMA

Sonopress contract pressing, Dish labels Made in Germany matrix

## APPLE 1C 062-04243n - ABBEY ROAD









#### **APPLE 1C 072-04243 – ABBEY ROAD**





# Cover-types:

- 1) Glossy cover, "Printed by Garrod and Lofthouse" on back cover blacked out
- 2) Glossy cover, "Printed by Garrod and Lofthouse" on back cover blacked out, additional number 400 001
- 3) Glossy cover, number 062 04243, no "Printed by Garrod and Lofthouse"





Cover type 1, GEMA only



Written perimeter



Cover type 1, ST33 GEMA



Written perimeter



Cover type 1 or 2



**Dutch contract pressing** 



Cover type 3, printed perimeter Light green Apple



Light green Apple (Lacquer cut)



Cover type 1 & 2, printed perimeter



Dark