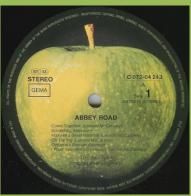

Cover type 1, GEMA only

Written perimeter

Cover type 1, ST33 GEMA

Written perimeter

Cover type 1 or 2

**Dutch contract pressing** 

Cover type 3, printed perimeter Light green Apple

Light green Apple (Lacquer cut)