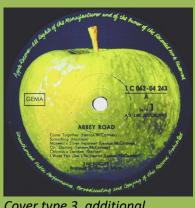

Cover type 1, O' Darling misprint

Grey sliced Apple

Cover type 1

Grey sliced Apple

GEMA

Brown sliced Apple

Cover type 3, additional pressing ring around play hole on A-side

GEMA