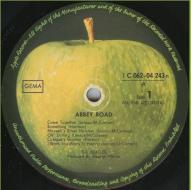

Cover type 1, GEMA only

Written perimeter

Cover type 1, ST33 GEMA

Written perimeter

Cover type 1 or 2

**Dutch contract pressing** 

Cover type 3, printed perimeter Light green Apple

Light green Apple (Lacquer cut)

Cover type 1 & 2, printed perimeter

Dark green Apple (DMM cut)