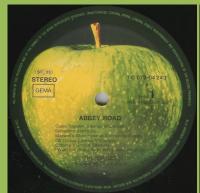

Cover type 1, GEMA only

Written perimeter

Cover type 1, ST33 GEMA

Written perimeter

Cover type 1 or 2

**Dutch contract pressing** 

Cover type 3, printed perimeter Light green Apple

Light green Apple (Lacquer cut)