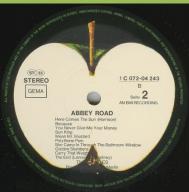

Cover type 1, GEMA only

Written perimeter

Cover type 1, ST33 GEMA

Written perimeter

Cover type 1 or 2

**Dutch contract pressing** 

Cover type 3, printed perimeter Light green Apple

Light green Apple (Lacquer cut)

Cover type 1 & 2, printed perimeter

Dark green Apple (DMM cut)