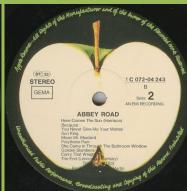

#### **APPLE 1C 072-04243 – ABBEY ROAD**

Cover type 1 & 2, printed perimeter

Dark green Apple (DMM cut)