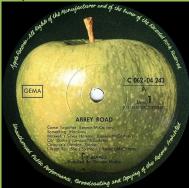

Cover type 1, GEMA only

Written perimeter

Cover type 1, ST33 GEMA

Written perimeter

Cover type 1 or 2

**Dutch contract pressing** 

Cover type 3, printed perimeter Light green Apple

Light green Apple (Lacquer cut)