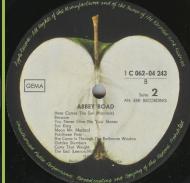

Cover type 1, GEMA only

Written perimeter

Cover type 1, ST33 GEMA

Written perimeter

Cover type 1 or 2

**Dutch contract pressing** 

Cover type 3, printed perimeter Light green Apple

Light green Apple (Lacquer cut)

Cover type 1 & 2, printed perimeter

Dark green Apple (DMM cut)