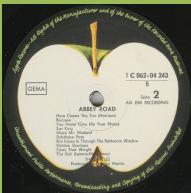

Cover type 1, GEMA only

Written perimeter

Cover type 1, ST33 GEMA

Written perimeter

Cover type 1 or 2

**Dutch contract pressing** 

Cover type 3, printed perimeter Light green Apple

Light green Apple (Lacquer cut)