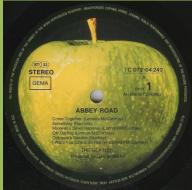

Cover type 1, GEMA only

Written perimeter

Cover type 1, ST33 GEMA

Written perimeter

Cover type 1 or 2

**Dutch contract pressing** 

Cover type 3, printed perimeter Light green Apple

Light green Apple (Lacquer cut)