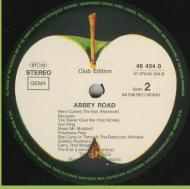

### **APPLE 1C 198-04243 – ABBEY ROAD**

Came exclusively in blue "The Beatles Collection" box

BEATLES

ABBEY ROAD N

Record number 1C 072-04243

Club edition

Printed perimeter

Green/yellow Apple