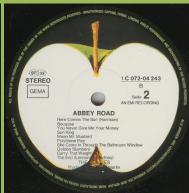

Cover type 1, GEMA only

Written perimeter

Cover type 1, ST33 GEMA

Written perimeter

Cover type 1 or 2

**Dutch contract pressing** 

Cover type 3, printed perimeter Light green Apple

Light green Apple (Lacquer cut)

Cover type 1 & 2, printed perimeter

Dark green Apple (DMM cut)