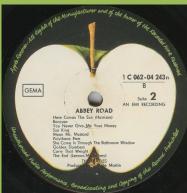

Cover type 1, GEMA only

Written perimeter

Cover type 1, ST33 GEMA

Written perimeter

Cover type 1 or 2

**Dutch contract pressing** 

Cover type 3, printed perimeter Light green Apple

Light green Apple (Lacquer cut)

Cover type 1 & 2, printed perimeter

Dark green Apple (DMM cut)