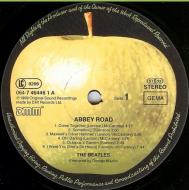

**Dutch contract pressing** 



Cover type 3, printed perimeter Light green Apple



Light green Apple (Lacquer cut)



Cover type 1 & 2, printed perimeter



Dark green Apple (DMM cut)

### **APPLE 1C 198-04243 – ABBEY ROAD**



Came exclusively in blue "The Beatles Collection" box



BEATLES

ABBEY ROAD N







Record number 1C 072-04243











Club edition

Printed perimeter

Green/yellow Apple





Printed perimeter

Dark green Apple

### **APPLE 1C 064-10 4243 1 – ABBEY ROAD**





Bar code on rear cover



Printed perimeter, pale green Apple (DMM cut)



Record number 1C 072-04243

### PARLOPHONE 1C 064-10 4243 1 - ABBEY ROAD





Apple logo on rear cover





PARLOPHONE 064-7 46446 1 - ABBEY ROAD









Apple logo on rear cover

### **APPLE 064-7 46446 1 – ABBEY ROAD**









Contract press (mfd. in UK)