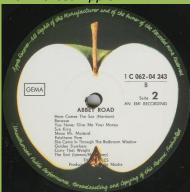

### **APPLE 1C 062-04243 – ABBEY ROAD**









Cover types:

- 1) Laminated , "Printed by Garrod and Lofthouse" on rear cover
- 2) Laminated, "Printed by Garrod and Lofthouse" on rear cover blacked out
- 3) Front only laminated, "Printed by Garrod and Lofthouse" on rear cover greyed out
- 4) Glossy cover
- 5) Glossy cover with small black circle on rear cover
- 6) Glossy cover with large black circle on rear cover





Cover type 1, O' Darling misprint



Grey sliced Apple



Cover type 1



Grey sliced Apple



GEMA

Brown sliced Apple











Cover type 3, additional pressing ring around play hole on A-side





GEMA

Sonopress contract pressing, Dish labels Made in Germany matrix

## APPLE 1C 062-04243n - ABBEY ROAD









#### **APPLE 1C 072-04243 – ABBEY ROAD**





# Cover-types:

- 1) Glossy cover, "Printed by Garrod and Lofthouse" on back cover blacked out
- 2) Glossy cover, "Printed by Garrod and Lofthouse" on back cover blacked out, additional number 400 001
- 3) Glossy cover, number 062 04243, no "Printed by Garrod and Lofthouse"





Cover type 1, GEMA only



Written perimeter



Cover type 1, ST33 GEMA



Written perimeter



Cover type 1 or 2



**Dutch contract pressing** 



Cover type 3, printed perimeter Light green Apple



Light green Apple (Lacquer cut)



Cover type 1 & 2, printed perimeter



Dar