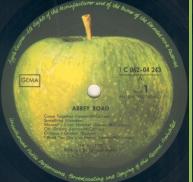

Cover type 1, GEMA only

Written perimeter

Cover type 1, ST33 GEMA

Written perimeter

Cover type 1 or 2

**Dutch contract pressing** 

Cover type 3, printed perimeter Light green Apple

Light green Apple (Lacquer cut)