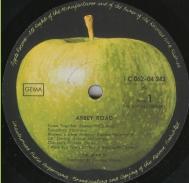

Cover type 1, GEMA only

Written perimeter

Cover type 1, ST33 GEMA

Written perimeter

Cover type 1 or 2

**Dutch contract pressing** 

Cover type 3, printed perimeter Light green Apple

Light green Apple (Lacquer cut)

Cover type 1 & 2, printed perimeter

Dark green Apple (DMM cut)