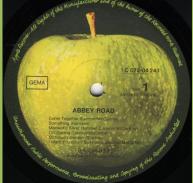

Cover type 1, GEMA only

Written perimeter

Cover type 1, ST33 GEMA

Written perimeter

Cover type 1 or 2

**Dutch contract pressing** 

Cover type 3, printed perimeter Light green Apple

Light green Apple (Lacquer cut)

Cover type 1 & 2, printed perimeter

Dark green Apple (DMM cut)