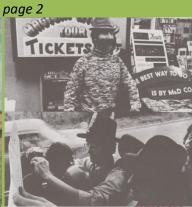

All of the following Magical Mystery Tour 2-EP sets have the Apple logo printed on the inside cover, and all have an 28-page photo book insert -including a blue page 4-page lyric insert- as shown.

page 11 BLUE JA AY WAY There's a fog upon I. A.
And my friends have set the r way
We'll be over soon they's
said
Now they've lost themse