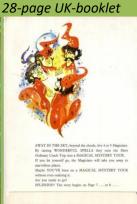

All of the following Magical Mystery Tour 2-EP sets have the Apple logo printed on the inside cover, and all have an 28-page photo book insert -including a blue page 4-page lyric insert- as shown.

page 11 BLUE JA AY WAY There's a fog upon I. A.
And my friends have set the r way
We'll be over soon they's
said
Now they've lost themse