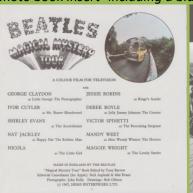

All of the following Magical Mystery Tour 2-EP sets have the Apple logo printed on the inside cover, and all have an 28-page photo book insert -including a blue page 4-page lyric insert- as shown.

page 11 BLUE JA AY WAY There's a fog upon I. A.
And my friends have set the r way
We'll be over soon they's
said
Now they've lost themse