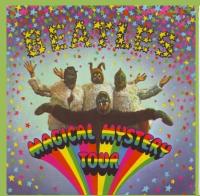

## ODEON SMO 39501/2 - MAGICAL MYSTERY TOUR [Double EP]

Cover version #1

Apple logo on inside cover

Cover version #2, Fan-club address inside

Apple logo on inside cover