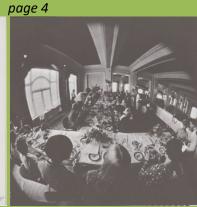

All of the following Magical Mystery Tour 2-EP sets have the Apple logo printed on the inside cover, and all have an 28-page photo book insert -including a blue page 4-page lyric insert- as shown.

page 11 BLUE JA AY WAY There's a fog upon I. A.
And my friends have set the r way
We'll be over soon they's
said
Now they've lost themse