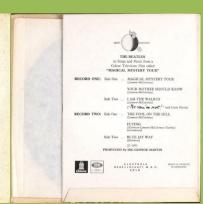

All of the following Magical Mystery Tour 2-EP sets have the Apple logo printed on the inside cover, and all have an 28-page photo book insert -including a blue page 4-page lyric insert- as shown.

page 11 BLUE JA AY WAY There's a fog upon I. A.
And my friends have set the r way
We'll be over soon they's
said
Now they've lost themse