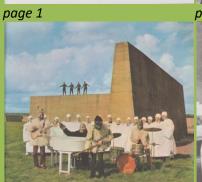

All of the following Magical Mystery Tour 2-EP sets have the Apple logo printed on the inside cover, and all have an 28-page photo book insert -including a blue page 4-page lyric insert- as shown.

page 11 BLUE JA AY WAY There's a fog upon I. A.
And my friends have set the r way
We'll be over soon they's
said
Now they've lost themse