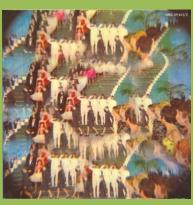

All of the following Magical Mystery Tour 2-EP sets have the Apple logo printed on the inside cover, and all have an 28-page photo book insert -including a blue page 4-page lyric insert- as shown.

page 11 BLUE JA AY WAY There's a fog upon I. A.
And my friends have set the r way
We'll be over soon they's
said
Now they've lost themse

## Cardboard folder

Imported UK copy, 28-page booklet with yellow lyric pages

Apple logo on inside cover