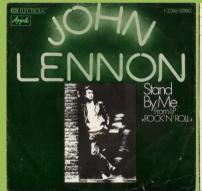

# APPLE 1C006-05 731 - WHATEVER GETS YOU THRU' THE NIGHT / BEEF JERKY

APPLE 1C006-05 776 - 9 DREAM / WHAT YOU GOT

APPLE 1C006-05 880 - STAND BY ME / MOVE OVER MS. L.

Rock 'n' Roll LP

Handwritten perimeter, label diameter 84 mm., ribbed edge around labels

printed by Maack KG,

Stand By Me

Stand By Me Pres (\* fact r fact) drog Move Over MS.L Schritterent) JOHN LENNON\* Analysis de Parlages d by add

Ob-La-Di, Ob-La-Da While My Guitar Gently Weep

Ticket To Ride Yes It Is Komm, gib mir dei Sie liebt dich