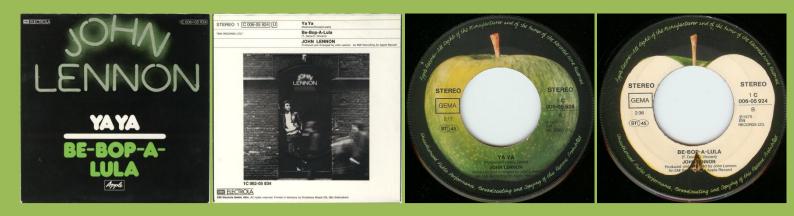

Beatles come back! cover, Printed in Holland

Full perimeter, ridge around labels

APPLE 1C006-05 924 - YA YA / BE-BOP-A-LULA

APPLE 1C006-05 992 - IMAGINE / WORKING CLASS HERO

Printed perimeter on top half of labels