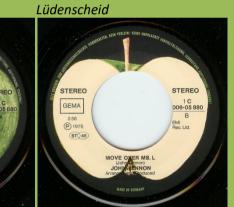

# APPLE 1C006-05 731 - WHATEVER GETS YOU THRU' THE NIGHT / BEEF JERKY

APPLE 1C006-05 776 - 9 DREAM / WHAT YOU GOT

APPLE 1C006-05 880 - STAND BY ME / MOVE OVER MS. L.

Rock 'n' Roll LP

Handwritten perimeter, label diameter 84 mm., ribbed edge around labels

STEREO

1 C 006-05 880 B

STEREO

GEMA

2:56 P 1975 ST 45

MOVE O (John) JOHN

Beatles come back! cover, Printed in Germany

Printed perimeter on top half of labels