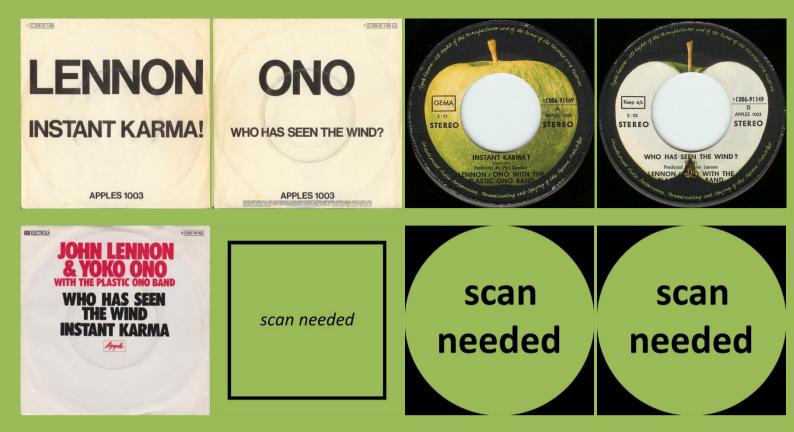

Whereas most copies come in a generic Apple company cover, some copies came in this specially prepared Apple cover, printed up by an unknown German record store

APPLE 1C006-91149 - INSTANT KARMA ! / WHO HAS SEEN THE WIND ?