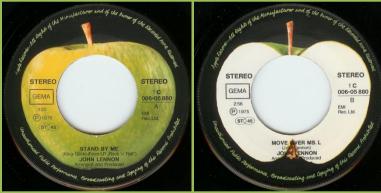

# APPLE 1C006-05 731 - WHATEVER GETS YOU THRU' THE NIGHT / BEEF JERKY

APPLE 1C006-05 776 - 9 DREAM / WHAT YOU GOT

APPLE 1C006-05 880 - STAND BY ME / MOVE OVER MS. L.

Rock 'n' Roll LP

Handwritten perimeter, label diameter 84 mm., ribbed edge around labels

STEREO

1 C 006-05 880 B

STEREO

GEMA

2:56 P 1975 ST 45

MOVE O (John) JOHN

Beatles come back! cover, Printed in Germany

Printed perimeter on top half of labels