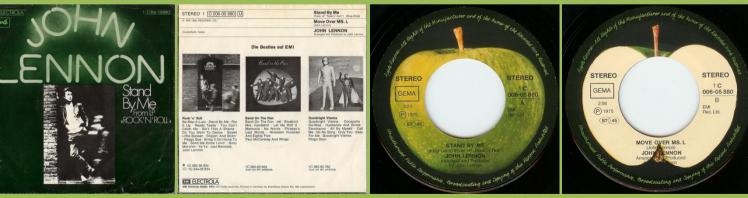

# APPLE 1C006-05 731 - WHATEVER GETS YOU THRU' THE NIGHT / BEEF JERKY

APPLE 1C006-05 776 - 9 DREAM / WHAT YOU GOT

APPLE 1C006-05 880 - STAND BY ME / MOVE OVER MS. L.

Rock 'n' Roll LP

Handwritten perimeter, label diameter 84 mm., ribbed edge around labels

printed by Maack KG,

Stand By Me

Stand By Me Pres (\* fact r fact) drog Move Over MS.L Schritterent) JOHN LENNON\* Analysis de Parlages d by add

Ob-La-Di, Ob-La-Da While My Guitar Gently Weep

Ticket To Ride Yes It Is Komm, gib mir dei Sie liebt dich

Strawberry Fie Penny Lane Get Back Don't Let Me Down

I Want To Hold Your This Boy 1C 006-04 752 M Let It Be You Know My Name 1C 006-04 353 M

Stand By Me thes UP flack of Administration

TEREO 1 [C 006-05 880]

STEREO

1 C 006-05 880 B

STEREO

GEMA

2:56 P 1975 ST 45

MOVE O (John) JOHN

Beatles come back! cover, Printed in Germany

Printed perimeter on top half of labels