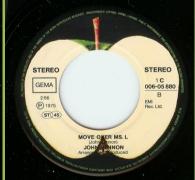

# APPLE 1C006-05 731 - WHATEVER GETS YOU THRU' THE NIGHT / BEEF JERKY

APPLE 1C006-05 776 - 9 DREAM / WHAT YOU GOT

APPLE 1C006-05 880 - STAND BY ME / MOVE OVER MS. L.

Rock 'n' Roll LP

Handwritten perimeter, label diameter 84 mm., ribbed edge around labels

STEREO

1 C 006-05 880 B

STEREO

GEMA

2:56 P 1975 ST 45

MOVE O (John) JOHN

Beatles come back! cover, Printed in Germany

Printed perimeter on top half of labels