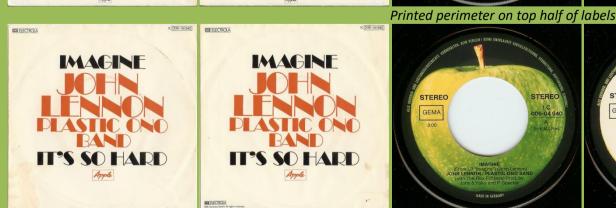

GEMA

2:25

Printed perimeter around labels, no ridge around center

STEREO STEREO

Printed perimeter around labels, with ridge around center

APPLE 1C052-04 940YZ - IMAGINE / IT'S SO HARD 12" Single

With ST 45 print