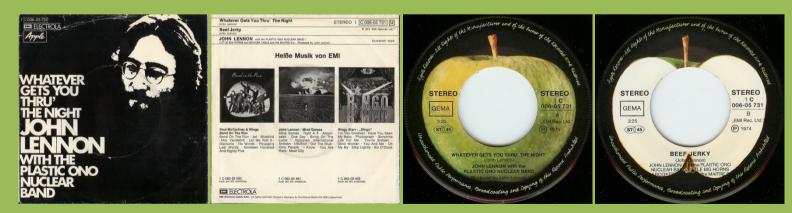

# APPLE 1C006-05 731 - WHATEVER GETS YOU THRU' THE NIGHT / BEEF JERKY

APPLE 1C006-05 776 - 9 DREAM / WHAT YOU GOT

APPLE 1C006-05 880 - STAND BY ME / MOVE OVER MS. L.

Rock 'n' Roll LP

Handwritten perimeter, label diameter 84 mm., ribbed edge around labels