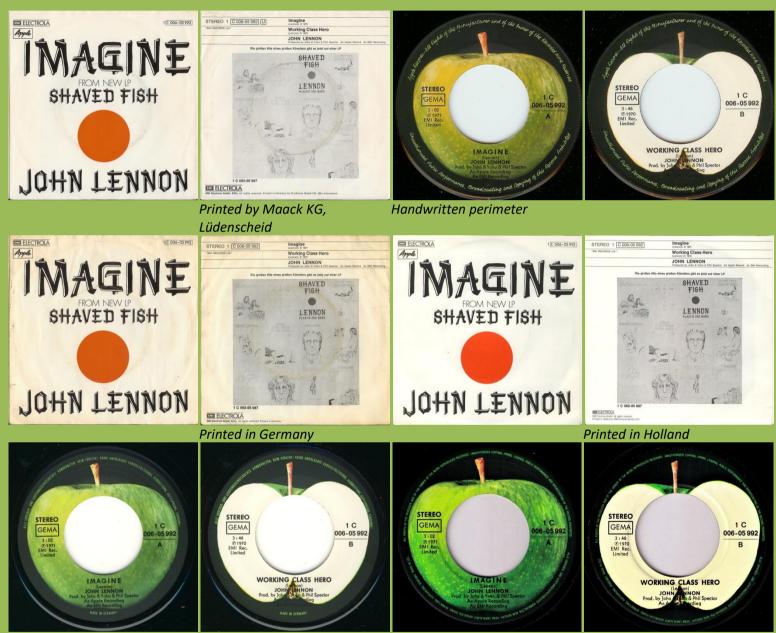

Beatles come back! cover, Printed in Holland

Full perimeter, ridge around labels

APPLE 1C006-05 924 - YA YA / BE-BOP-A-LULA

APPLE 1C006-05 992 - IMAGINE / WORKING CLASS HERO

Printed perimeter on top half of labels

Printed perimeter around labels, with ridge around center

APPLE 1C052-05 992YZ - IMAGINE / WORKING CLASS HERO 12" Single