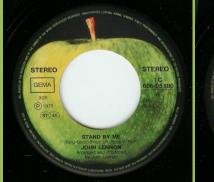

# APPLE 1C006-05 731 - WHATEVER GETS YOU THRU' THE NIGHT / BEEF JERKY

APPLE 1C006-05 776 - 9 DREAM / WHAT YOU GOT

APPLE 1C006-05 880 - STAND BY ME / MOVE OVER MS. L.

Rock 'n' Roll LP

Handwritten perimeter, label diameter 84 mm., ribbed edge around labels

printed by Maack KG,

Stand By Me

Stand By Me Pres (\* fact r fact) drog Move Over MS.L Schritterent) JOHN LENNON\* Analysis de Parlages d by add

Ob-La-Di, Ob-La-Da While My Guitar Gently Weep

Ticket To Ride Yes It Is Komm, gib mir dei Sie liebt dich

Strawberry Fie Penny Lane Get Back Don't Let Me Down

I Want To Hold Your This Boy 1C 006-04 752 M Let It Be You Know My Name 1C 006-04 353 M

Stand By Me thes UP flack of Administration

TEREO 1 [C 006-05 880]