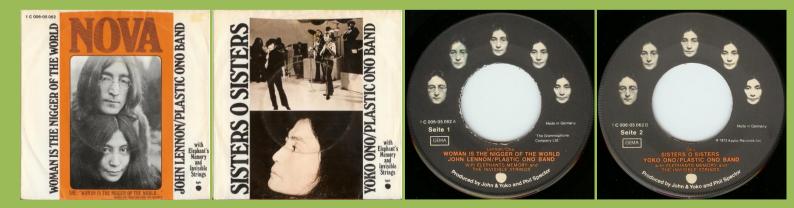

# APPLE 1C006-05 062 - WOMAN IS THE NIGGER OF THE WORLD / SISTERS O SISTERS

APPLE 1C006-05 183 - HAPPY XMAS (WAR IS OVER) / LISTEN, THE SNOW IS FALLING