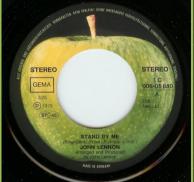

STEREO

1 C 006-05 880 B

STEREO

GEMA

2:56 P 1975 ST 45

MOVE O (John) JOHN

Beatles come back! cover, Printed in Germany

Printed perimeter on top half of labels