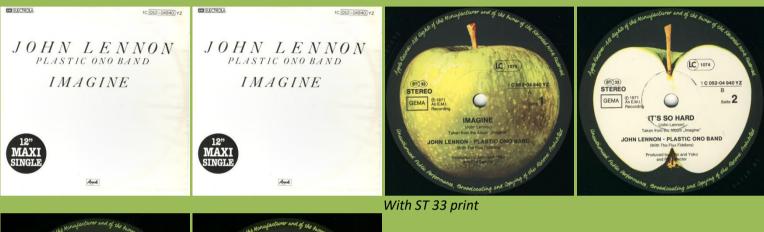

### APPLE 1C006-04 766 - POWER TO THE PEOPLE / OPEN YOUR BOX

APPLE 1C006-04 940 - IMAGINE / IT'S SO HARD

Printed in Holland

Printed perimeter on top half of labels

STEREO

1 C 006-04 940

An E.M.I. Rec

STEREO

GEMA

2:25

Printed perimeter around labels, no ridge around center

STEREO STEREO

Printed perimeter around labels, with ridge around center

APPLE 1C052-04 940YZ - IMAGINE / IT'S SO HARD 12" Single

With ST 45 print