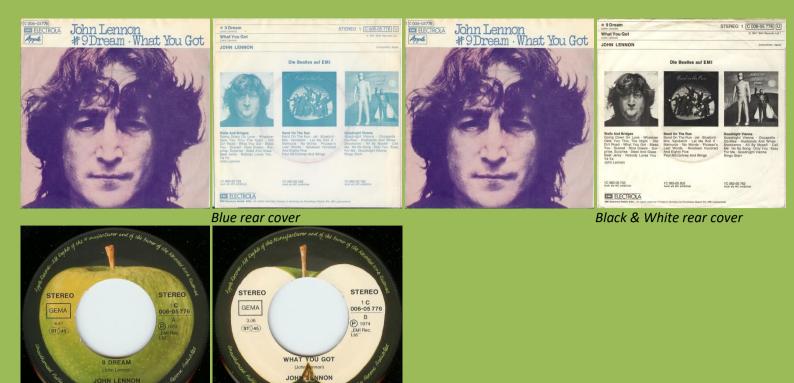

# APPLE 1C006-05 731 - WHATEVER GETS YOU THRU' THE NIGHT / BEEF JERKY

APPLE 1C006-05 776 - 9 DREAM / WHAT YOU GOT

APPLE 1C006-05 880 - STAND BY ME / MOVE OVER MS. L.

Rock 'n' Roll LP

Handwritten perimeter, label diameter 84 mm., ribbed edge around labels