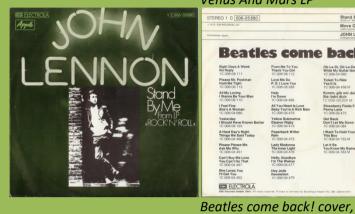

1st Advertisement for Rock 'n' Roll LP

Handwritten perimeter, label diameter 87 mm., smooth edge around labels

| VENUS AND MARS                                                                                                                                                                                                                                                                                                                               | ILMON                                                                                                                                                                                                                                             | RINGO STARR                                                                                                                                                                                        |
|----------------------------------------------------------------------------------------------------------------------------------------------------------------------------------------------------------------------------------------------------------------------------------------------------------------------------------------------|---------------------------------------------------------------------------------------------------------------------------------------------------------------------------------------------------------------------------------------------------|----------------------------------------------------------------------------------------------------------------------------------------------------------------------------------------------------|
| S<br>Venus And Mars<br>Lore In Song - You Gave Me The<br>Answer - Magneto And Tilanium<br>Answer - Magneto And Tilanium<br>Mars - Spirits Of Ancient Export<br>Medicine Jar - Call Me Back Again<br>Listen To What The Man Said<br>- Call Me Back Again<br>Listen To What The Man Said<br>Preside - Crossreads<br>Peaul McCanthroy And Wings | Shared Fish<br>Give Pasce A Chance - Cold<br>Turkey Instant Karma - Power To<br>The Pacole Mother - Woman Is<br>Whitewire Gels You Thin The<br>Whitewire Gens 40 Decem<br>Happy Xmas - Give Pesce A<br>Chance<br>John Lennon<br>Plastic One Bland | Biss From Year Past<br>You're Skitsen - No No Song - R<br>Don't Come Easy - Rhotograph<br>Back Of Bocaliso - Only You<br>Back Y 1820 - You - Ch dy<br>Easly 1920 - Yin The Greatest<br>Ringo Starr |
| € 1C 062-96 623<br>101 1C 244-96 623                                                                                                                                                                                                                                                                                                         | ■ 1C 062-05 987<br>□ 1C 244-05 987                                                                                                                                                                                                                | © 1C 052-05 056                                                                                                                                                                                    |
| ELECTROLA                                                                                                                                                                                                                                                                                                                                    |                                                                                                                                                                                                                                                   |                                                                                                                                                                                                    |

**Beatles come back!** 

From Me To You Thank You Girl

Love Me Do P. S. I Love You IC 005-05 265

Help I'm Down

All You Need Is L Baby You're A Ri

reliow Submi Eleanor Rigby

Lady Madonna The Inner Light

tello. Goodbye 'm The Walrus

Strawberry Fie Penny Lane Get Back Don't Let Me Down

I Want To Hold Your This Boy 1C 006-04 752 M Let It Be You Know My Name 1C 006-04 353 M

Stand By Me thes UP flack of Administration

TEREO 1 [C 006-05 880]