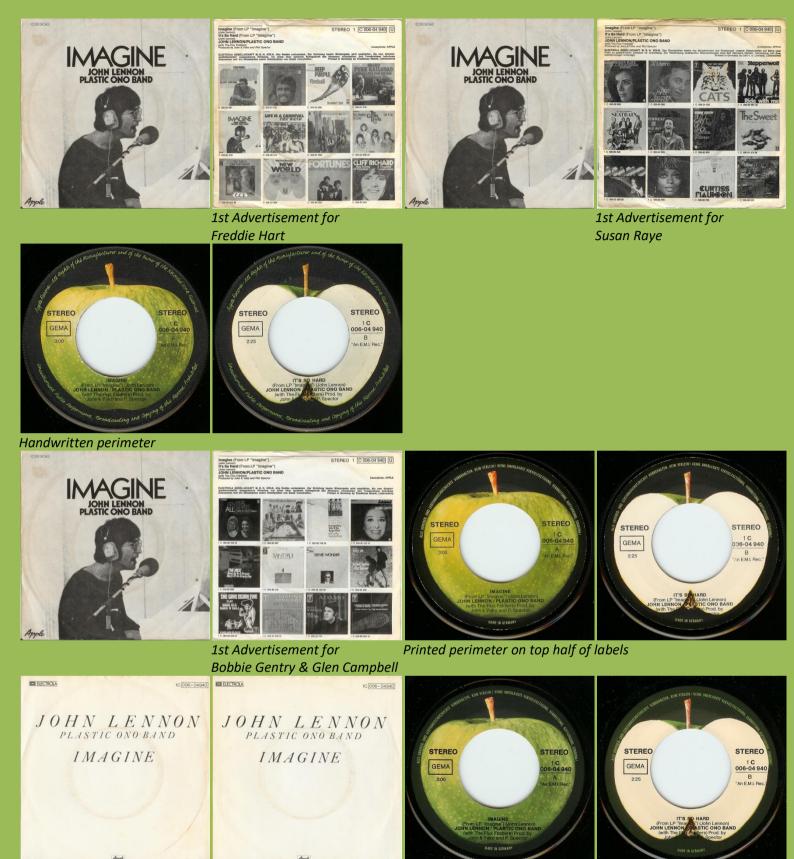

### APPLE 1C006-04 766 - POWER TO THE PEOPLE / OPEN YOUR BOX

APPLE 1C006-04 940 - IMAGINE / IT'S SO HARD

Printed in Holland

Printed perimeter on top half of labels

STEREO

1 C 006-04 940

An E.M.I. Rec

STEREO

GEMA

2:25

Printed perimeter around labels, no ridge around center

STEREO STEREO

Printed perimeter around labels, with ridge around center

APPLE 1C052-04 940YZ - IMAGINE / IT'S SO HARD 12" Single

With ST 45 print