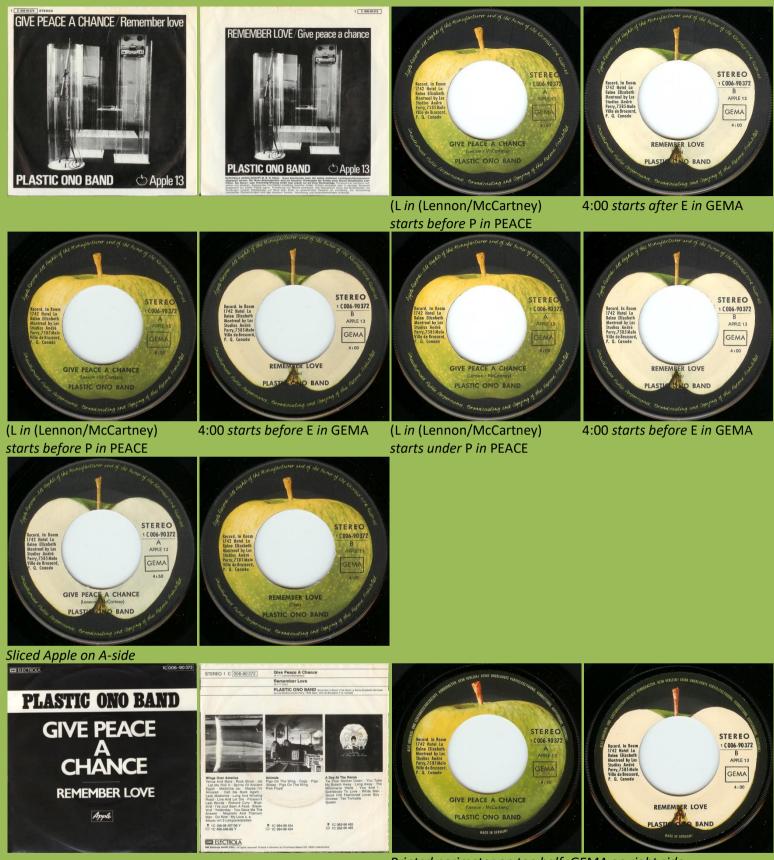

### APPLE 1C006-90 372 - GIVE PEACE A CHANCE / REMEMBER LOVE

Printed perimeter on top half, GEMA on right side, no LC1074 print

Give Peace A Chance

PLASTIC ONO BAND Recorded in Recent C42 Hone La Museul by Lee Studios Andre A

> Ike & Tina Turner Nutbush City Limits Proud Mary

B. Bumble & The S Nut Rocker Bumble Boople 1C 006 - 93 392 M

April Stevens Teach Me Tiger That Warm Afternoi 1C 006 - 86 556 M

Al Martino Spanish Eyes Sweet Caroline IC 006 - 85 865 George Has My Sweet L Ion't It A Pity

Deep Purple Black Night Smoke On Th 1C 006 - 97 08

Where Do (My Lovely) I Am A Cathech C 006 - 82 661

Ricky Nelson Hello Mary Lou Travallin' Man

Oldie-Collection

GIVE PEACE A CHAI

Printed perimeter on top half, GEMA on left side, with LC1074 print

Printed perimeter on top half, GEMA on left side, with LC1074 print

APPLE 1C052-90 372 YZ - GIVE PEACE A CHANCE / REMEMBER LOVE 12" Single

STEREO 1 C 006-90 372

Gerry Rafferty Baker Street Big Change In 1C 006 - 60 57-

The Beach Boy Berbars Ann Stoop John B 1C 006 - 81076

Rolling Stones Brown Sugar Tumbling Dice 1C 005 - 64 830

Eddle Cochran C'mon Everybody Summertime Blues 1C 005 - 92 795 M

Fats Domino Bueberry Hill Walkin' To New Onit

on sind folgende S

Electric Light Or Roll Over Beetho Showdown 1C 005 - 68 ere

Edith Plaf Milord Non, je ne regrette 10.006 - 11.770 M

Plastic Ono Bar Give Peace A C Remember Low

ELECTROLA

LC 1074

APPLE 1C006-90719M - COLD TURKEY / DON'T WORRY KYOKO (MUMMY'S ONLY LOOKING FOR A HAND IN THE SNOW)