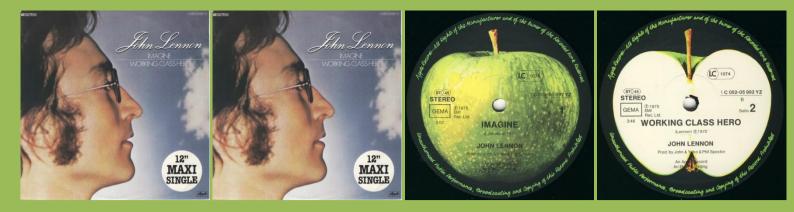

Printed perimeter around labels, with ridge around center

APPLE 1C052-05 992YZ - IMAGINE / WORKING CLASS HERO 12" Single