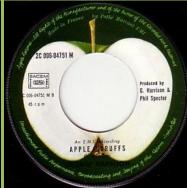

## APPLE 2C006-04751M - WHAT IS LIFE / APPLE SCRUFFS

Misprint George Harisson on

APPLE SORUFFS

2C 006-04751 M

front cover

Correct print George Harrison on front cover

No boxed EMI logo, L preceding 2C006-number

Unboxed B.I.E.M. print, No EMI print on labels

Correct print George Harrison on front cover

Boxed EMI logo, EA Preceding 2C006-number

Boxed SACEM logo, handwritten perimeter with EMI

Boxed SACEM logo, printed perimeter