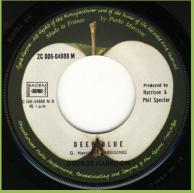

# APPLE 2C006-04888M - BANGLA-DESH / DEEP BLUE

Large L after 2C006-number

Small J after 2C006-number

Large L after 2C006-number

Italian export pressing for France