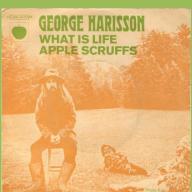

## APPLE 2C006-04751M - WHAT IS LIFE / APPLE SCRUFFS

Misprint George Harisson on

APPLE SORUFFS

2C 006-04751 M

front cover

Correct print George Harrison on front cover

No boxed EMI logo, L preceding 2C006-number

Unboxed B.I.E.M. print, No EMI print on labels

Correct print George Harrison on front cover

Boxed EMI logo, EA Preceding 2C006-number

Boxed SACEM logo, handwritten perimeter with EMI

Boxed SACEM logo, printed perimeter