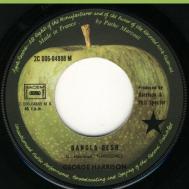

# APPLE 2C006-04888M - BANGLA-DESH / DEEP BLUE

Large L after 2C006-number

Small J after 2C006-number

Large L after 2C006-number

Italian export pressing for France