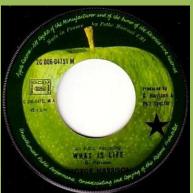

## APPLE 2C006-04751M - WHAT IS LIFE / APPLE SCRUFFS

Misprint George Harisson on

APPLE SORUFFS

2C 006-04751 M

front cover

Correct print George Harrison on front cover

No boxed EMI logo, L preceding 2C006-number