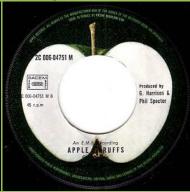

## APPLE 2C006-04751M - WHAT IS LIFE / APPLE SCRUFFS

Misprint George Harisson on

APPLE SORUFFS

2C 006-04751 M

front cover

Correct print George Harrison on front cover

No boxed EMI logo, L preceding 2C006-number

Unboxed B.I.E.M. print, No EMI print on labels

Correct print George Harrison on front cover

Boxed EMI logo, EA Preceding 2C006-number

Boxed SACEM logo, handwritten perimeter with EMI

Boxed SACEM logo, printed perimeter