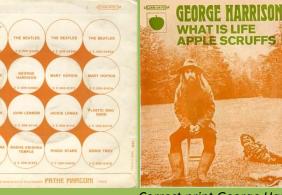

## APPLE 2C006-04751M - WHAT IS LIFE / APPLE SCRUFFS

Misprint George Harisson on

APPLE SORUFFS

2C 006-04751 M

front cover

Correct print George Harrison on front cover

No boxed EMI logo, L preceding 2C006-number

Unboxed B.I.E.M. print, No EMI print on labels

Correct print George Harrison on front cover

Boxed EMI logo, EA Preceding 2C006-number

Boxed SACEM logo, handwritten perimeter with EMI

Boxed SACEM logo, printed perimeter