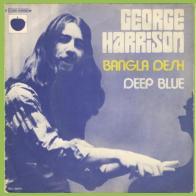

# APPLE 2C006-04888M - BANGLA-DESH / DEEP BLUE

Large L after 2C006-number

Small J after 2C006-number

Large L after 2C006-number

Italian export pressing for France