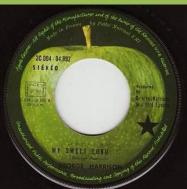

## APPLE 2C004-04692M - MY SWEET LORD / ISN'T IT A PITY

Large Apple logo on back

2C 004 numbers, handwritten perimeter with EMI

2C 004 numbers, printed perimeter