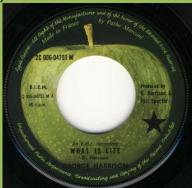

## APPLE 2C006-04751M - WHAT IS LIFE / APPLE SCRUFFS

Misprint George Harisson on

APPLE SORUFFS

2C 006-04751 M

front cover

Correct print George Harrison on front cover

No boxed EMI logo, L preceding 2C006-number

Unboxed B.I.E.M. print, No EMI print on labels

Correct print George Harrison on front cover

Boxed EMI logo, EA Preceding 2C006-number

Boxed SACEM logo, handwritten perimeter with EMI

Boxed SACEM logo, printed perimeter