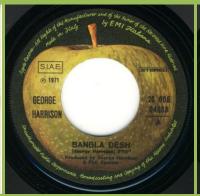

# APPLE 2C006-04888M - BANGLA-DESH / DEEP BLUE

Large L after 2C006-number

Small J after 2C006-number

Large L after 2C006-number

Italian export pressing for France