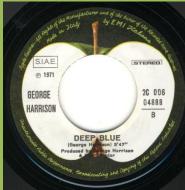

# APPLE 2C006-04888M - BANGLA-DESH / DEEP BLUE

Large L after 2C006-number

Small J after 2C006-number

Large L after 2C006-number

Italian export pressing for France