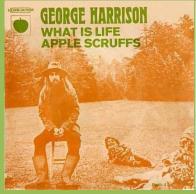

## APPLE 2C006-04751M - WHAT IS LIFE / APPLE SCRUFFS

Misprint George Harisson on

APPLE SORUFFS

2C 006-04751 M

front cover

Correct print George Harrison on front cover

No boxed EMI logo, L preceding 2C006-number