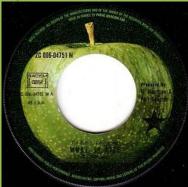

## APPLE 2C006-04751M - WHAT IS LIFE / APPLE SCRUFFS

Misprint George Harisson on

APPLE SORUFFS

2C 006-04751 M

front cover

Correct print George Harrison on front cover

No boxed EMI logo, L preceding 2C006-number

Unboxed B.I.E.M. print, No EMI print on labels

Correct print George Harrison on front cover

Boxed EMI logo, EA Preceding 2C006-number

Boxed SACEM logo, handwritten perimeter with EMI

Boxed SACEM logo, printed perimeter