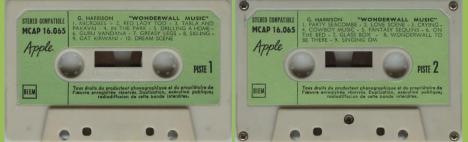

#### APPLE MCAP 16.065 – WONDERWALL MUSIC





#### EMI/APPLE 2C 546-04 741/2 – ALL THINGS MUST PASS [Two Cassettes]



# The following musicians contributed to this recording

Drums and Percussion: Ringo Starr, Jim Gordon, Alan White

Bass Guitar: Klaus Voormann, Carl Radle Keyboard:

Keyboard: Gary Wright, Bobby Whitlock, Billy Preston, Gary Brooker Pedal Steel Guitar: Pete Drake

Guitar: George Harrison, Dave Mason Tenor Saxophone: Bobby Keyes

Trumpet: Jim Price Rhythm Guitars and Percussion: Badfinger

Mal Evens: Tea, Sympathy and Tambourine

and introducing: The George O'Hara-Smith Singers

Orchestral Arrangements by: John Barham

## GEORGE HARRISON ALL THINGS MUST PASS

@ 1970

I'd have you any time\* My Sweet Lord Wah-Wah Isn't it a pity (version 1) What is life

If not for you<sup>\*\*</sup> Behind that locked door Let it do