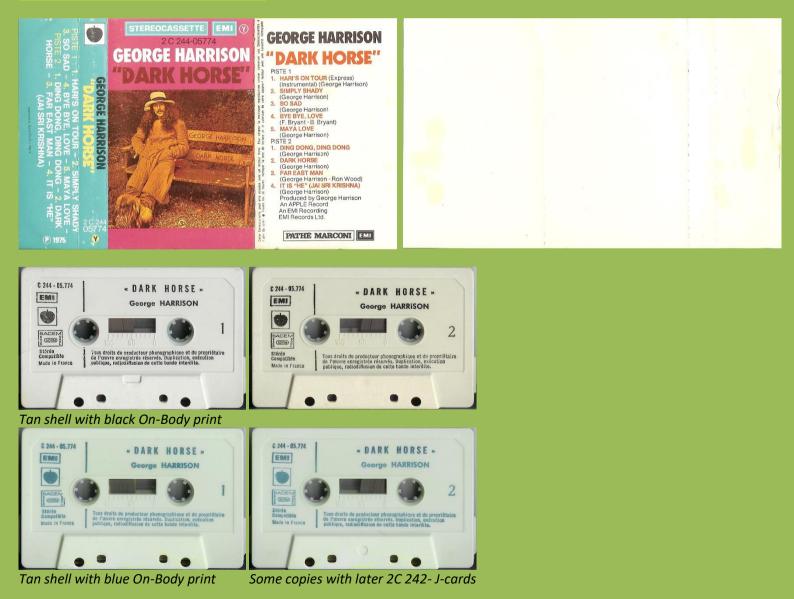

#### EMI/APPLE 2C 244-05774 – DARK HORSE

EMI/APPLE 2C 242-05774 – DARK HORSE

Tan shell, blue On-Body print