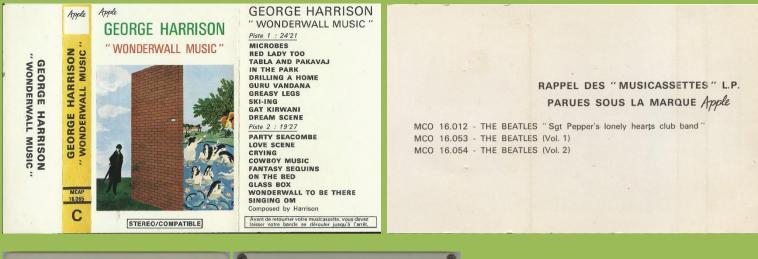

#### APPLE MCAP 16.065 – WONDERWALL MUSIC





#### EMI/APPLE 2C 546-04 741/2 – ALL THINGS MUST PASS [Two Cassettes]



# The following musicians contributed to this recording

Drums and Percussion: Ringo Starr, Jim Gordon, Alan White

Bass Guitar: Klaus Voormann, Carl Radle Keyboard:

Keyboard: Gary Wright, Bobby Whitlock, Billy Preston, Gary Brooker Pedal Steel Guitar: Pete Drake

Guitar: George Harrison, Dave Mason Tenor Saxophone: Bobby Keyes

Trumpet: Jim Price Rhythm Guitars and Percussion: Badfinger

Mal Evens: Tea, Sympathy and Tambourine

and introducing: The George O'Hara-Smith Singers

Orchestral Arrangements by: John Barham

## GEORGE HARRISON ALL THINGS MUST PASS

@ 1970

I'd have you any time\* My Sweet Lord Wah-Wah Isn't it a pity (version 1) What is life

If not for you<sup>\*\*</sup> Behind that locked door Let it