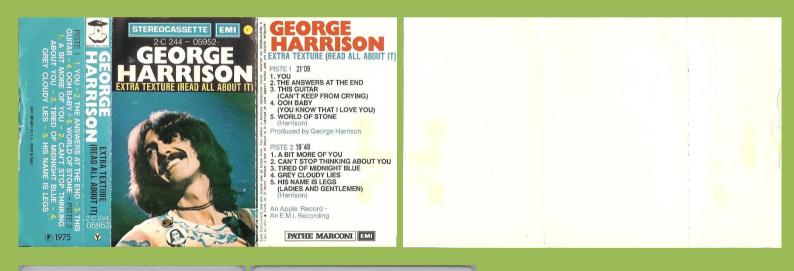

### EMI/APPLE 2C 244-05952 – EXTRA TEXTURE

-

SACEM

de l'asuvra enra

Tan shell