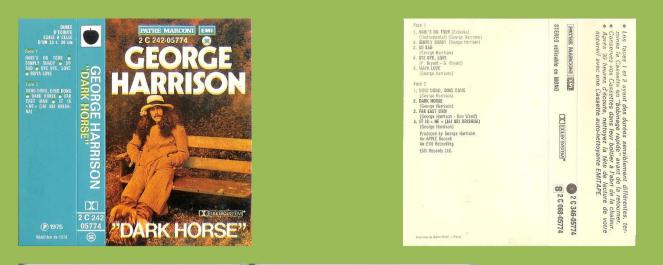

#### EMI/APPLE 2C 244-05774 – DARK HORSE

EMI/APPLE 2C 242-05774 – DARK HORSE

Tan shell, blue On-Body print