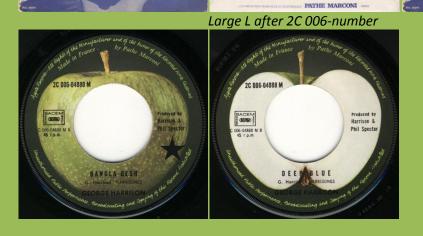

# APPLE 2C 006-04888M - BANGLA-DESH / DEEP BLUE

DEEP BLUE

Boxed SACEM logo, handwritten perimeter with EMI

HHI "Balas Of John And Yoks" THE BEATLES 1et # 8e o Matter W Better Day THE BEATLES THE BEATLES Y. RAD H'H The Lon Winding GEORGE THE BEAT DEEP BLUE How The Was Wo BAND MARY HO ACKIE L Hare Mit RADHA KRIS DORIS TRO PATHE MARCONI Small J after 2C 006-number