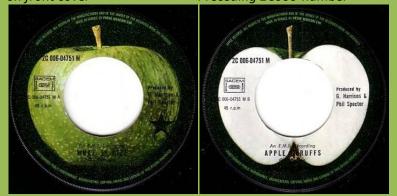

#### APPLE 2C 006-04751M - WHAT IS LIFE / APPLE SCRUFFS

Misprint George Harisson on front cover

*Correct print George Harrison on front cover* 

No boxed EMI logo, L preceding 2C006-number

Unboxed B.I.E.M. print, No EMI print on labels