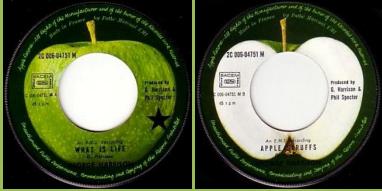

#### APPLE 2C 006-04751M - WHAT IS LIFE / APPLE SCRUFFS

Misprint George Harisson on front cover

*Correct print George Harrison on front cover* 

No boxed EMI logo, L preceding 2C006-number

Unboxed B.I.E.M. print, No EMI print on labels