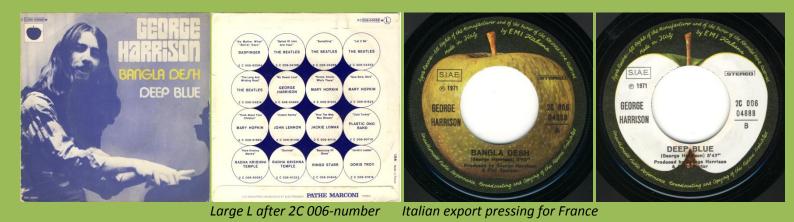

# APPLE 2C 006-04888M - BANGLA-DESH / DEEP BLUE

DEEP BLUE

Boxed SACEM logo, handwritten perimeter with EMI

HHI "Balas Of John And Yoks" THE BEATLES 1et # 8e o Matter W Better Day THE BEATLES THE BEATLES Y. RAD H'H The Lon Winding GEORGE THE BEAT DEEP BLUE How The Was Wo BAND MARY HO ACKIE L Hare Mit RADHA KRIS DORIS TRO PATHE MARCONI Small J after 2C 006-number