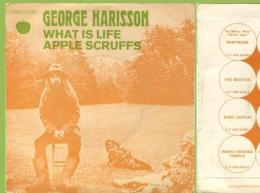

#### APPLE 2C 006-04751M - WHAT IS LIFE / APPLE SCRUFFS

Misprint George Harisson on front cover

*Correct print George Harrison on front cover* 

No boxed EMI logo, L preceding 2C006-number

Unboxed B.I.E.M. print, No EMI print on labels