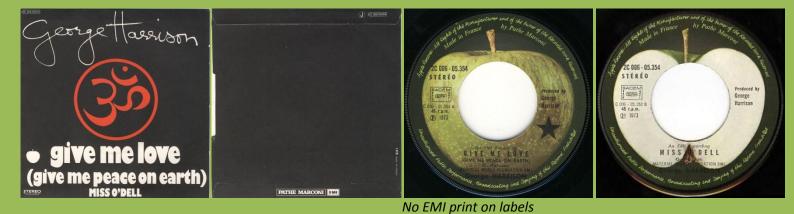

## APPLE 2C 006-05354 - GIVE ME LOVE (GIVE ME PEACE ON EARTH) / MISS O'DELL

With EMI print on labels