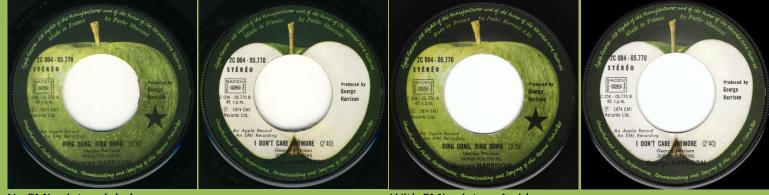

## APPLE 2C 004-05770 - DING DONG, DING DONG / I DON'T CARE ANYMORE

Pink lettering on front

Orange lettering on front

No EMI print on labels

With EMI print on A-side