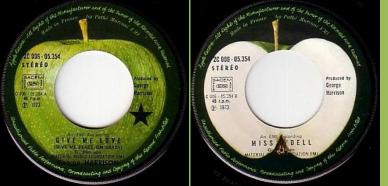

## APPLE 2C 006-05354 - GIVE ME LOVE (GIVE ME PEACE ON EARTH) / MISS O'DELL

With EMI print on labels