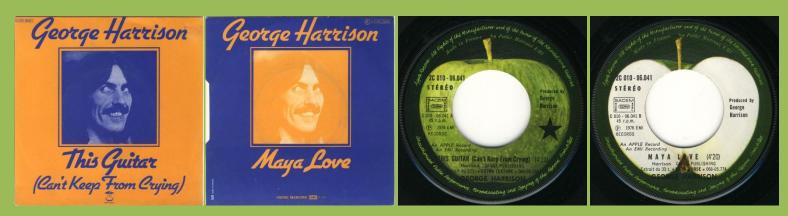

DEEP BLUE



Boxed SACEM logo, handwritten perimeter with EMI

HHI "Balas Of John And Yoks" THE BEATLES 1et # 8e o Matter W Better Day THE BEATLES THE BEATLES Y. RAD H'H The Lon Winding GEORGE THE BEAT DEEP BLUE How The Was Wo BAND MARY HO ACKIE L Hare Mit RADHA KRIS DORIS TRO PATHE MARCONI Small J after 2C 006-number





## APPLE 2C 006-05354 - GIVE ME LOVE (GIVE ME PEACE ON EARTH) / MISS O'DELL





With EMI print on labels

## APPLE 2C 004-05770 - DING DONG, DING DONG / I DON'T CARE ANYMORE



Pink lettering on front

Orange lettering on front



No EMI print on labels

With EMI print on A-side

### APPLE 2C 004-05809 - DARK HORSE / HARI'S ON TOUR (EXPRESS)



### APPLE 2C 010-05951 - YOU / WORLD OF STONE



#### APPLE 2C 010-06041 - THIS GUITAR (CAN'T KEEP FROM CRYING) / MAYA LOVE