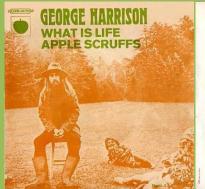

#### APPLE 2C 006-04751M - WHAT IS LIFE / APPLE SCRUFFS

Misprint George Harisson on front cover

*Correct print George Harrison on front cover* 

No boxed EMI logo, L preceding 2C006-number

Unboxed B.I.E.M. print, No EMI print on labels