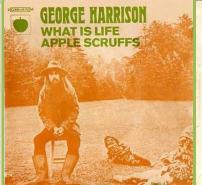

#### APPLE 2C 006-04751M - WHAT IS LIFE / APPLE SCRUFFS

Misprint George Harisson on front cover

*Correct print George Harrison on front cover* 

No boxed EMI logo, L preceding 2C006-number

Unboxed B.I.E.M. print, No EMI print on labels