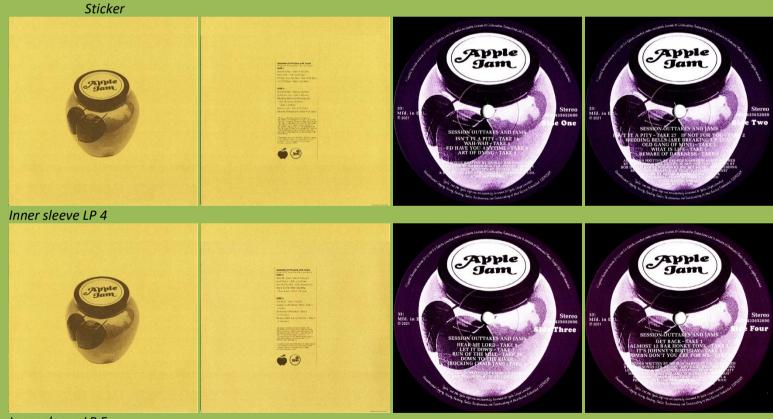

#### APPLE/CAPITOL/UNIVERSAL MUSIC 0602435676012 – ALL THINGS MUST PASS/SESSION OUTTAKES/JAMS (5-LP Box)

and B.V.

GEORGE HARRISON ALL THINGS MOST PASS 50<sup>TH</sup> ANNIVERSARY EDITION

DELUXE 5LP VINYL

New Mix by Paul Hicks

5x180g Heavyweight vinyl Featuring Previously Unreleased Studio Outtakes and Demos

Box inner lid

The contained poster and 8-page booklet and the first 3 LP's and inner sleeves are the same as in the 50th Anniversary 3-LP Box

Inner sleeve LP 5

APPLE/CAPITOL/UNIVERSAL MUSIC 0602435652375 – ALL THINGS MUST PASS DEMOS/SESSION OUTTAKES/JAMS (8-LP Box)

Cardboard outer box holding

two LP-boxes and a book

Info sheet shrinked on rear of box