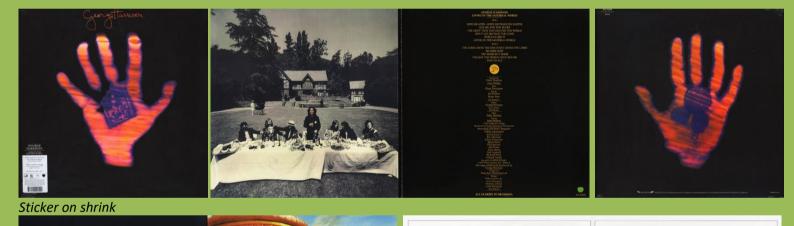

Sticker on shrink

Box contents

Hardcover book

Box 1 is the same as the individual 3-LP Box without the sticker on shrink and without the 8-page booklet

Box 2 (5-LP)

Inner lid

😸 💭 🚈 UM\*

LP's 4 & 5 and their inner sleeves are the same as in the 50th Anniversary Session Outtakes/Jams 5-LP Box