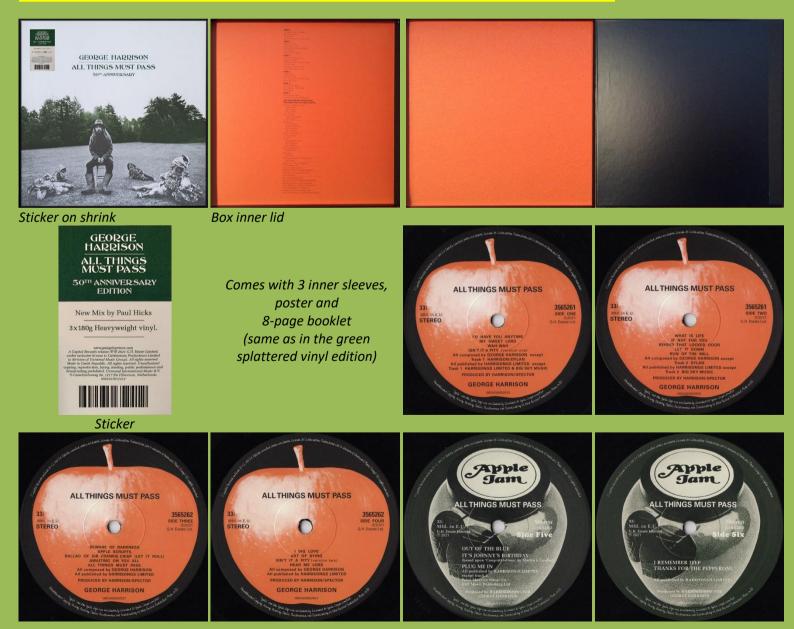

## APPLE/UNIVERSAL MUSIC ZAPPLE 02 – ELECTRONIC SOUND

APPLE/UNIVERSAL MUSIC STCH 1/2/3-629 – ALL THINGS MUST PASS (3 LP)

Sticker on shrink

Inner sleeve 1

Inner sleeve 2

Inner sleeve 3

APPLE/CAPITOL/UNIVERSAL MUSIC 0602435652429 – ALL THINGS MUST PASS 50<sup>th</sup> ANNIVERSARY (3-LP Box)

GEORGE HARRISON

APPLE/CAPITOL/UNIVERSAL MUSIC 0602435652412 – ALL THINGS MUST PASS 50<sup>th</sup> ANNIVERSARY (3-LP Box)