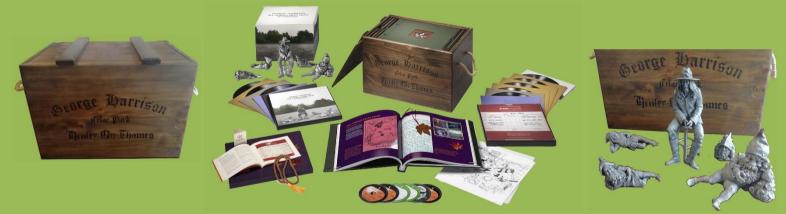

#### APPLE/CAPITOL/UNIVERSAL MUSIC – ALL THINGS MUST PASS UBER DELUXE BOX (8-LP, 5-CD, Blu-ray Wooden Crate)

Wooden Crate (approx. 12.4" x 12.4" x 17.5")

Limited edition illustration by Klaus Voormann

Figurines

Box with 1/6 scale replica figurines of Harrison and the gnomes