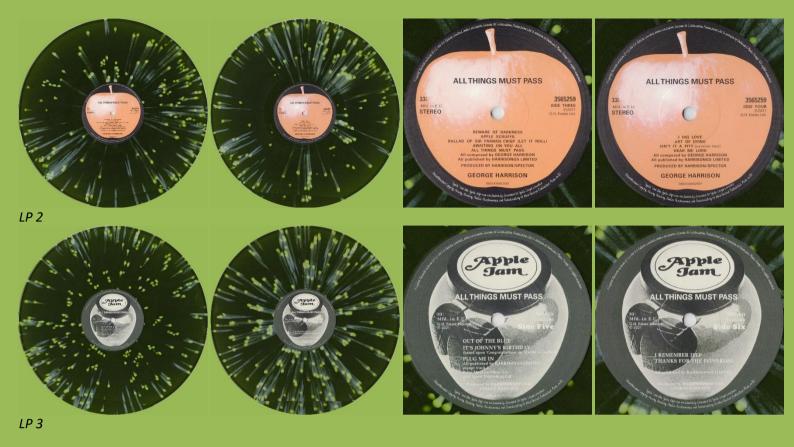

## APPLE/UNIVERSAL MUSIC ZAPPLE 02 – ELECTRONIC SOUND

APPLE/UNIVERSAL MUSIC STCH 1/2/3-629 – ALL THINGS MUST PASS (3 LP)

Sticker on shrink

Inner sleeve 1

Inner sleeve 2

Inner sleeve 3

APPLE/CAPITOL/UNIVERSAL MUSIC 0602435652429 – ALL THINGS MUST PASS 50<sup>th</sup> ANNIVERSARY (3-LP Box)

GEORGE HARRISON

APPLE/CAPITOL/UNIVERSAL MUSIC 0602435652412 – ALL THINGS MUST PASS 50<sup>th</sup> ANNIVERSARY (3-LP Box)

#### APPLE/CAPITOL/UNIVERSAL MUSIC 0602435676012 – ALL THINGS MUST PASS/SESSION OUTTAKES/JAMS (5-LP Box)

and B.V.

GEORGE HARRISON ALL THINGS MOST PASS 50<sup>TH</sup> ANNIVERSARY EDITION

DELUXE 5LP VINYL