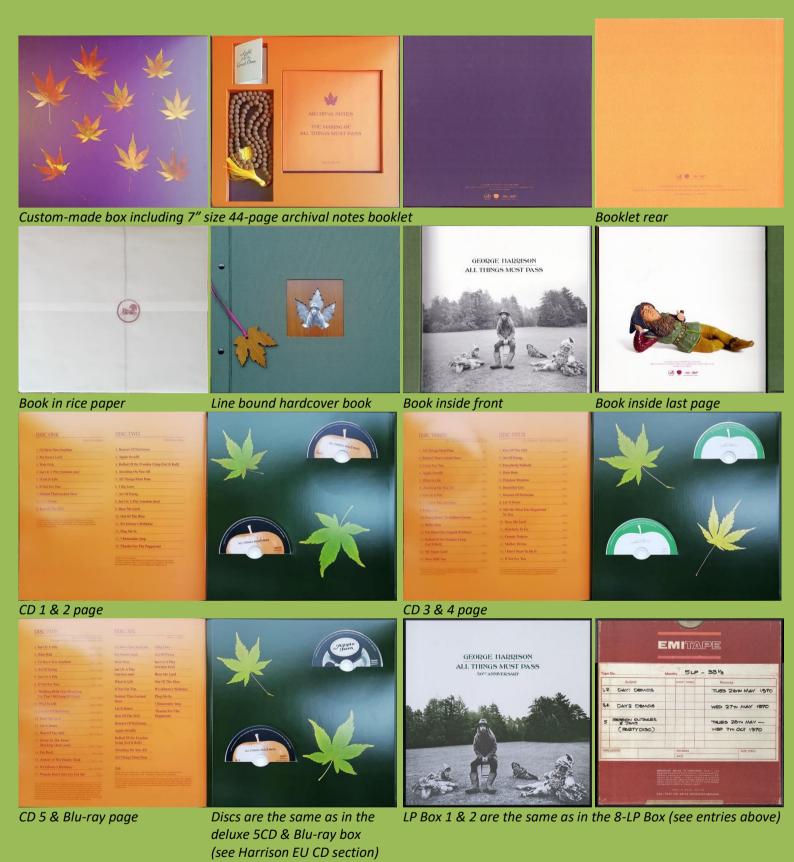

#### APPLE/CAPITOL/UNIVERSAL MUSIC – ALL THINGS MUST PASS UBER DELUXE BOX (8-LP, 5-CD, Blu-ray Wooden Crate)

Wooden Crate (approx. 12.4" x 12.4" x 17.5")

Limited edition illustration by Klaus Voormann

Figurines

Box with 1/6 scale replica figurines of Harrison and the gnomes