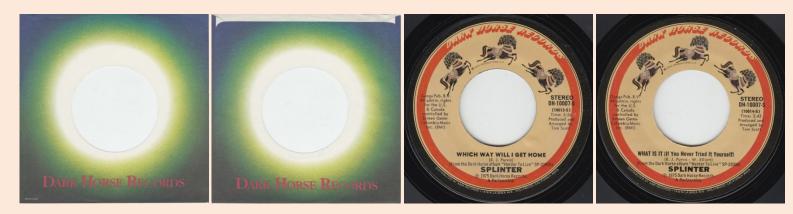

# DH-10007 - WHICH WAY WILL I GET HOME / WHAT IS IT (IF YOU NEVER TRIED IT YOURSELF) (Splinter)

DH-10008 - HONEY DON'T LEAVE L.A. [mono] / HONEY DON'T LEAVE L.A. [stereo] (Attitudes) - Promotion Copy

DH-10008 - HONEY DON'T LEAVE L.A. / LEND A HAND (Attitudes)