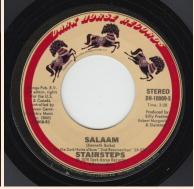

# DH-10009 - TELL ME WHY / SALAAM (Stairsteps)

Stereo starts over H in DH-10009-S

Stereo starts over spacing between D & H in DH-10009-S