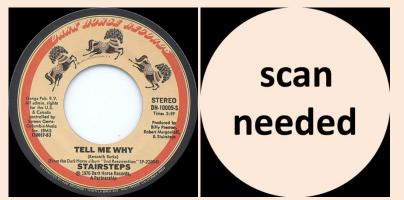

DH-10009 - TELL ME WHY [mono] / TELL ME WHY [stereo] (Stairsteps) - Promotion Copy

# DH-10009 - TELL ME WHY / SALAAM (Stairsteps)

Stereo starts over H in DH-10009-S

Stereo starts over spacing between D & H in DH-10009-S