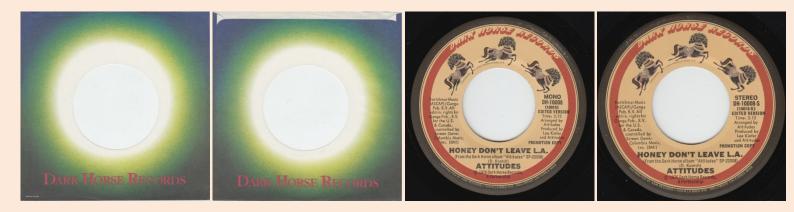

# DH-10007 - WHICH WAY WILL I GET HOME / WHAT IS IT (IF YOU NEVER TRIED IT YOURSELF) (Splinter)

DH-10008 - HONEY DON'T LEAVE L.A. [mono] / HONEY DON'T LEAVE L.A. [stereo] (Attitudes) - Promotion Copy

DH-10008 - HONEY DON'T LEAVE L.A. / LEND A HAND (Attitudes)