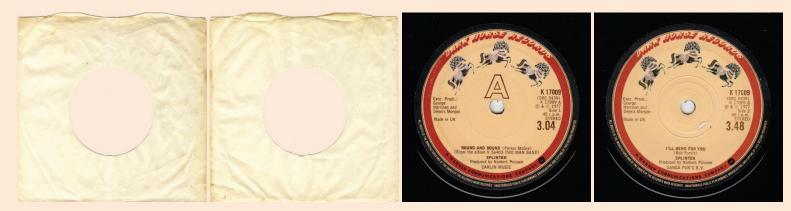

ng ring



Push-out center



Solid center, large pressing ring

## AMS 5501 - DRINK ALL DAY / HAVEN'T GOT TIME (Splinter)





Not For Sale

AMS 5502 - CHINA LIGHT / DRINK ALL DAY (Splinter)



Solid center with red A promo sticker



Solid center

Push-out center

AMS 5503 - WHICH WAY WILL I GET HOME / GREEN LINE BUS (Splinter)



AMS 5504 - AIN'T LOVE ENOUGH / THE WHOLE WORLD'S CRAZY (Attitudes)



AMS 5505 - FROM US TO YOU / TIME (Stairsteps)





Large pressing ring on A-side only

Large pressing ring on both sides

# AMS 5506 - HALF WAY THERE / WHAT IS IT (IF YOU'VE NEVER EVER TRIED IT YOURSELF) (Splinter)



AMS 5507 - PASADO / THROWIN' STONES ATCHA (Stairsteps)



AMS 5508 - SWEET SUMMER MUSIC / IF WE WANT TO (Attitudes)



K 17009 - ROUND AND ROUND / I'LL BEND FOR YOU (Splinter)



## K 17116 - NEW YORK CITY (WHO AM I) / BABY LOVE (Splinter)