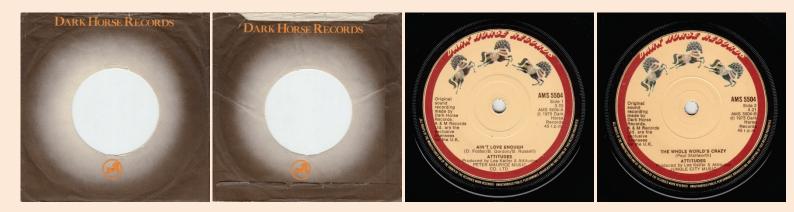

AMS 5504 - AIN'T LOVE ENOUGH / THE WHOLE WORLD'S CRAZY (Attitudes)

AMS 5505 - FROM US TO YOU / TIME (Stairsteps)

Large pressing ring on A-side only

Large pressing ring on both sides