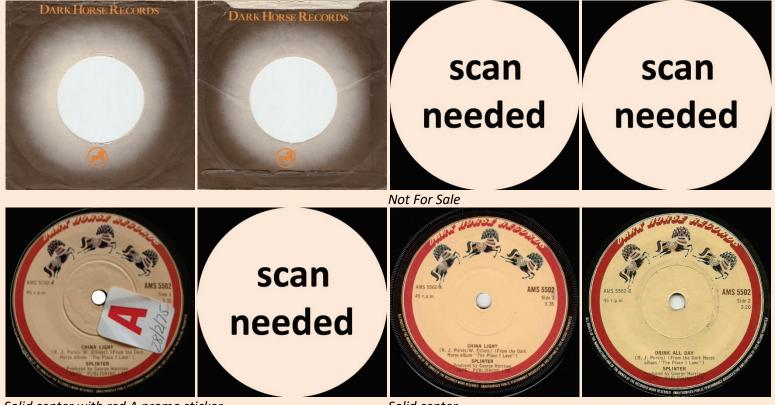

## AMS 5501 - DRINK ALL DAY / HAVEN'T GOT TIME (Splinter)

Not For Sale

AMS 5502 - CHINA LIGHT / DRINK ALL DAY (Splinter)

Solid center with red A promo sticker

Solid center

Push-out center

AMS 5503 - WHICH WAY WILL I GET HOME / GREEN LINE BUS (Splinter)