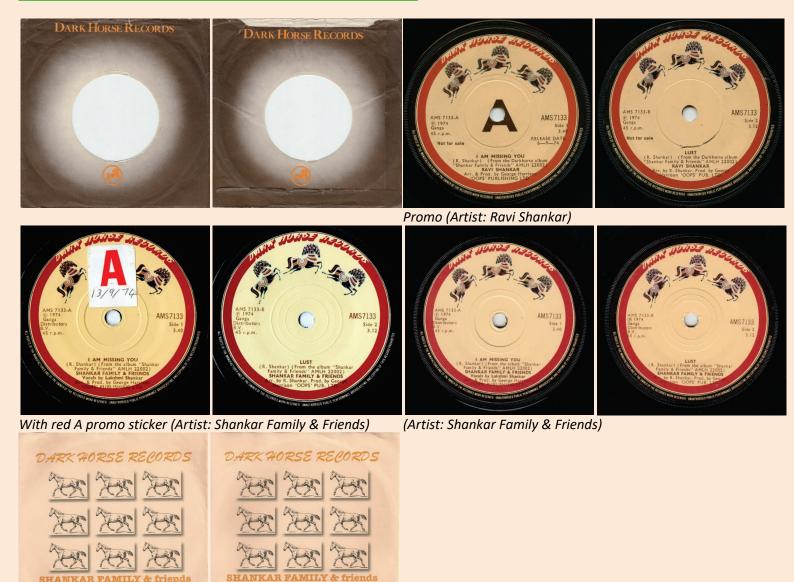

### AMS7133 - I AM MISSING YOU / LUST (Shankar Family ॐ Friends)

*Note: Picture sleeves do not exist for this single and are a fantasy item.* 

ISSING YOU

# AMS7135 - COSTAFINE TOWN / ELLY MAY (Splinter)

AMS 7133

I AM MISSING YOU LUST

MS 713

Not For Sale

Solid center, small pressing ring

Push-out center

Solid center, large pressing ring