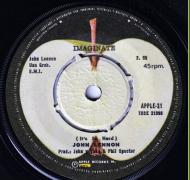

Solid center, 3.22 aligned with 3.22 aligned with 45 rpm 45 rpm

**APPLE 31 - IMAGINE / IT'S SO HARD** 

Timings on left side of label

Timing on right side of labels starts under r in 45rpm

Timing on right side of labels starts under 5 in 45rpm