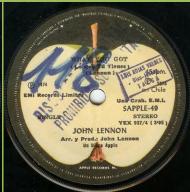

### APPLE SAPPLE 49 – #9 DREAM / WHAT YOU GOT

APPLE 1036 – STAND BY ME / MOVE OVER MS. L