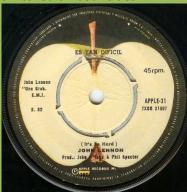

Solid center, 3.22 aligned with 3.22 aligned with 45 rpm 45 rpm

**APPLE 31 - IMAGINE / IT'S SO HARD** 

Timings on left side of label

Timing on right side of labels starts under r in 45rpm

Timing on right side of labels starts under 5 in 45rpm