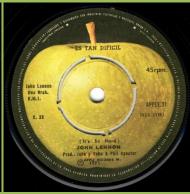

Timings on right side of label over 45rpm, Incorrectly translated song title on B-side only

Timings on right side of label over 45rpm, translated song titles have been switched on both sides

Timings on right side of labels over 45rpm, Correctly translated song titles on both sides

A-side unsliced Apple, B-side sliced Apple

Timings on right side of label over 45rpm,