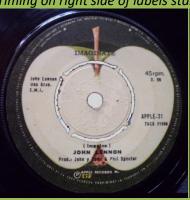

Solid center, 3.22 aligned with 3.22 aligned with 45 rpm 45 rpm

**APPLE 31 - IMAGINE / IT'S SO HARD** 

Timings on left side of label

Timing on right side of labels starts under r in 45rpm

Timing on right side of labels starts under 5 in 45rpm

Timings on right side of label over 45rpm, Incorrectly translated song title on B-side only

Timings on right side of label over 45rpm, translated song titles have been switched on both sides

Timings on right side of labels over 45rpm, Correctly translated song titles on both sides