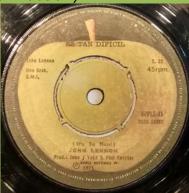

Solid center, 3.22 aligned with 3.22 aligned with 45 rpm 45 rpm

**APPLE 31 - IMAGINE / IT'S SO HARD** 

Timings on left side of label

Timing on right side of labels starts under r in 45rpm

Timing on right side of labels starts under 5 in 45rpm