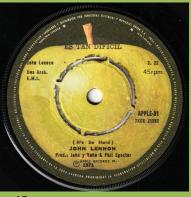

Solid center, 3.22 aligned with 3.22 aligned with 45 rpm 45 rpm

**APPLE 31 - IMAGINE / IT'S SO HARD** 

Timings on left side of label

Timing on right side of labels starts under r in 45rpm

Timing on right side of labels starts under 5 in 45rpm