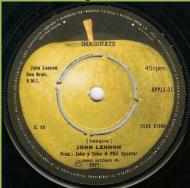

Solid center, 3.22 aligned with 3.22 aligned with 45 rpm 45 rpm

**APPLE 31 - IMAGINE / IT'S SO HARD** 

Timings on left side of label

Timing on right side of labels starts under r in 45rpm

Timing on right side of labels starts under 5 in 45rpm