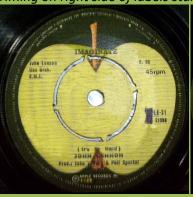

Solid center, 3.22 aligned with 3.22 aligned with 45 rpm 45 rpm

**APPLE 31 - IMAGINE / IT'S SO HARD** 

Timings on left side of label

Timing on right side of labels starts under r in 45rpm

Timing on right side of labels starts under 5 in 45rpm

Timings on right side of label over 45rpm, Incorrectly translated song title on B-side only

Timings on right side of label over 45rpm, translated song titles have been switched on both sides

Timings on right side of labels over 45rpm, Correctly translated song titles on both sides

A-side unsliced Apple, B-side sliced Apple

Timings on right side of label over 45rpm,