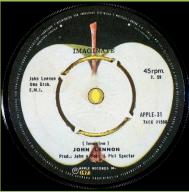

Solid center, 3.22 aligned with 3.22 aligned with 45 rpm 45 rpm

**APPLE 31 - IMAGINE / IT'S SO HARD** 

Timings on left side of label

Timing on right side of labels starts under r in 45rpm

Timing on right side of labels starts under 5 in 45rpm

Timings on right side of label over 45rpm, Incorrectly translated song title on B-side only

Timings on right side of label over 45rpm, translated song titles have been switched on both sides

Timings on right side of labels over 45rpm, Correctly translated song titles on both sides