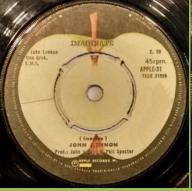

Solid center, 3.22 aligned with 3.22 aligned with 45 rpm 45 rpm

**APPLE 31 - IMAGINE / IT'S SO HARD** 

Timings on left side of label

Timing on right side of labels starts under r in 45rpm

Timing on right side of labels starts under 5 in 45rpm

Timings on right side of label over 45rpm, Incorrectly translated song title on B-side only

Timings on right side of label over 45rpm, translated song titles have been switched on both sides

Timings on right side of labels over 45rpm, Correctly translated song titles on both sides

A-side unsliced Apple, B-side sliced Apple

Timings on right side of label over 45rpm,