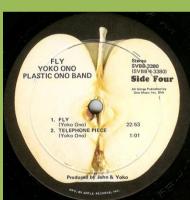

#### APPLE SW-3377 - COMETOGETHER (Original Soundtrack Recording)

RCA pressing

APPLE SVBB-3380 - FLY (Yoko Ono) [2-LP]

Printed inners (Made in USA)

Poster (Made in USA)

FLY YOKO ONO PLASTIC ONO BAND

RCA pressing #1