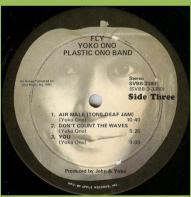

#### APPLE SW-3377 - COMETOGETHER (Original Soundtrack Recording)

RCA pressing

APPLE SVBB-3380 - FLY (Yoko Ono) [2-LP]

Printed inners (Made in USA)

Poster (Made in USA)

FLY YOKO ONO PLASTIC ONO BAND

RCA pressing #1