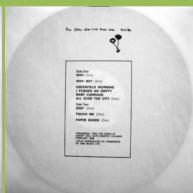

# APPLE SW-3373 - YOKO ONO/PLASTIC ONO BAND (Yoko Ono/Plastic Ono Band)

Some copies with sticker

Inner sleeve printed in USA

RCA pressing