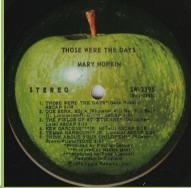

#### APPLE SW-3395 - THOSE WERE THE DAYS (Mary Hopkin)

Green apple, bold blurry print

Compo pressing

Green/yellow apple, clear print

THOSE WERE THE DAYS
MARY HOPKIN

STEREO

1. KNOCK KNOCK WHO'G THERE\*\*
(Cotrace(teppens) Ball 2.28
(Cotrace(teppens