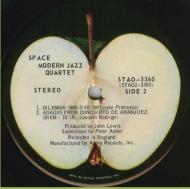

#### APPLE ST-3359 - THAT'S THE WAY GOD PLANNED IT (Billy Preston)

Compo pressing

**APPLE STAO-3360 - SPACE (Modern Jazz Quartet)** 

Compo pressing