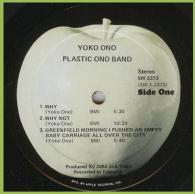

# APPLE SW-3373 - YOKO ONO/PLASTIC ONO BAND (Yoko Ono/Plastic Ono Band)

Some copies with sticker

Inner sleeve printed in USA

RCA pressing