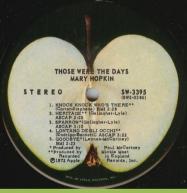

#### APPLE SW-3395 - THOSE WERE THE DAYS (Mary Hopkin)

Green apple, bold blurry print

Compo pressing

Green/yellow apple, clear print

THOSE WERE THE DAYS
MARY HOPKIN

STEREO

1. KNOCK KNOCK WHO'G THERE\*\*
(Cotrace(teppens) Ball 2.28
(Cotrace(teppens