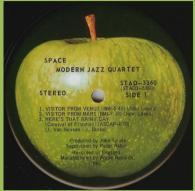

#### APPLE ST-3359 - THAT'S THE WAY GOD PLANNED IT (Billy Preston)

Compo pressing

**APPLE STAO-3360 - SPACE (Modern Jazz Quartet)** 

Compo pressing