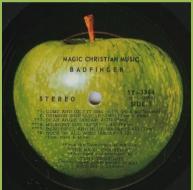

## **APPLE ST-3364 - MAGIC CHRISTIAN MUSIC (Badfinger)**

MAGIC CHRISTIAN MUSIC).

BADFINGER

STEREO

ST-3364
(STI-386)
SIDE

1. COME AND GEPLTI (SML-323V/(Sml) MCCUTIEV)
2. CRIMSON SHIP (ACCAP-3-40) Tros. Poled)
3. CRIMSON SHIP (ACCAP-3-40) Tros. Poled)
3