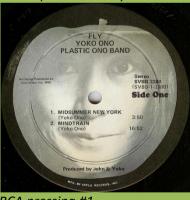

#### APPLE SW-3377 - COMETOGETHER (Original Soundtrack Recording)

RCA pressing

APPLE SVBB-3380 - FLY (Yoko Ono) [2-LP]

Printed inners (Made in USA)

Poster (Made in USA)

FLY YOKO ONO PLASTIC ONO BAND

RCA pressing #1

RCA pressing #2

(Only Disc 1 verified with different lay-out)

Disc 2 similar to RCA #1