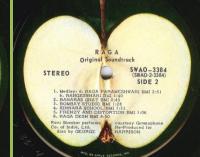

# **APPLE SWAO-3384 - RAGA (Original Soundtrack)**

16-page booklet

Compo pressing

**APPLE SW-3387 - STRAIGHT UP (Badfinger)** 

Compo pressing