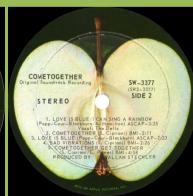

#### APPLE SW-3377 - COMETOGETHER (Original Soundtrack Recording)

RCA pressing

APPLE SVBB-3380 - FLY (Yoko Ono) [2-LP]

Printed inners (Made in USA)

Poster (Made in USA)

FLY YOKO ONO PLASTIC ONO BAND

RCA pressing #1