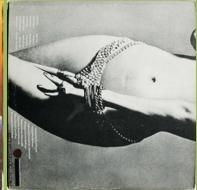

## **APPLE ST-3364 - MAGIC CHRISTIAN MUSIC (Badfinger)**

MAGIC CHRISTIAN MUSIC).

BADFINGER

STEREO

ST-3364
(STI-386)
SIDE

1. COME AND GEPLTI (SML-323V/(Sml) MCCUTIEV)
2. CRIMSON SHIP (ACCAP-3-40) Tros. Poled)
3. CRIMSON SHIP (ACCAP-3-40) Tros. Poled)
3