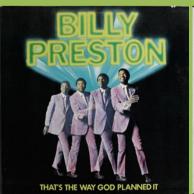

#### APPLE ST-3359 - THAT'S THE WAY GOD PLANNED IT (Billy Preston)

Compo pressing

**APPLE STAO-3360 - SPACE (Modern Jazz Quartet)** 

Compo pressing