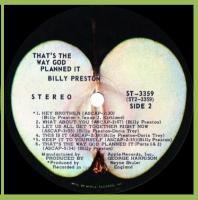

#### APPLE ST-3359 - THAT'S THE WAY GOD PLANNED IT (Billy Preston)

Compo pressing

**APPLE STAO-3360 - SPACE (Modern Jazz Quartet)** 

Compo pressing