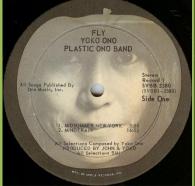

#### APPLE SW-3377 - COMETOGETHER (Original Soundtrack Recording)

RCA pressing

APPLE SVBB-3380 - FLY (Yoko Ono) [2-LP]

Printed inners (Made in USA)

Poster (Made in USA)

FLY YOKO ONO PLASTIC ONO BAND

RCA pressing #1