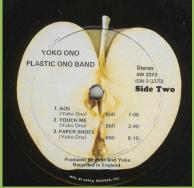

# APPLE SW-3373 - YOKO ONO/PLASTIC ONO BAND (Yoko Ono/Plastic Ono Band)

Some copies with sticker

Inner sleeve printed in USA

RCA pressing