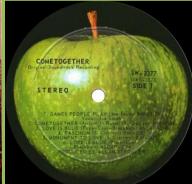

#### APPLE SW-3377 - COMETOGETHER (Original Soundtrack Recording)

RCA pressing

APPLE SVBB-3380 - FLY (Yoko Ono) [2-LP]

Printed inners (Made in USA)

Poster (Made in USA)

FLY YOKO ONO PLASTIC ONO BAND

RCA pressing #1