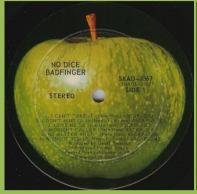

Compo pressing, small pressing ring

**APPLE SKAO-3367 - NO DICE (Badfinger)** 

Some copies with sticker

RCA pressing