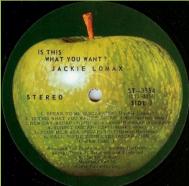

#### APPLE ST-3351 - POST CARD (Mary Hopkin)









Some copies with sticker





RCA pressing

#### **APPLE SKAO-3352 - JAMES TAYLOR (James Taylor)**













RCA pressing

APPLE ST-3353 - UNDER THE JASMIN TREE (Modern Jazz Quartet)









(Most likely) Compo pressing





RCA pressing

#### APPLE ST-3354 - IS THIS WHAT YOU WANT? (Jackie Lomax)









Compo pressing

#### APPLE ST-3359 - THAT'S THE WAY GOD PLANNED IT (Billy Preston)









Compo pressing

**APPLE STAO-3360 - SPACE (Modern Jazz Quartet)** 











Compo pressing

## **APPLE ST-3364 - MAGIC CHRISTIAN MUSIC (Badfinger)**









MAGIC CHRISTIAN MUSIC).

BADFINGER

STEREO

ST-3364
(STI-386)
SIDE

1. COME AND GEPLTI (SML-323V/(Sml) MCCUTIEV)
2. CRIMSON SHIP (ACCAP-3-40) Tros. Poled)
3. CRIMSON SHIP (ACCAP-3-40) Tros. Poled)
3



Compo pressing, small pressing ring

**APPLE SKAO-3367 - NO DICE (Badfinger)** 







Some copies with sticker





RCA pressing

## **APPLE ST-3370 - ENCOURAGING WORDS (Billy Preston)**









RCA pressing

# APPLE SW-3373 - YOKO ONO/PLASTIC ONO BAND (Yoko Ono/Plastic Ono Band)









Some copies with sticker

Inner sleeve printed in