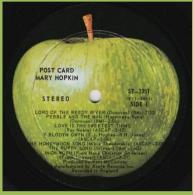

#### APPLE ST-3351 - POST CARD (Mary Hopkin)

Some copies with sticker

RCA pressing