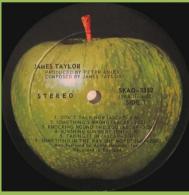

#### **APPLE SKAO-3352 - JAMES TAYLOR (James Taylor)**

RCA pressing

APPLE ST-3353 - UNDER THE JASMIN TREE (Modern Jazz Quartet)

(Most likely) Compo pressing

RCA pressing