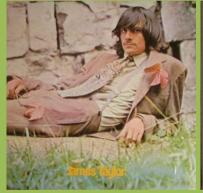

#### **APPLE SKAO-3352 - JAMES TAYLOR (James Taylor)**

RCA pressing

APPLE ST-3353 - UNDER THE JASMIN TREE (Modern Jazz Quartet)

(Most likely) Compo pressing

RCA pressing