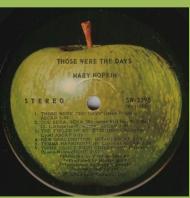

#### APPLE SW-3395 - THOSE WERE THE DAYS (Mary Hopkin)

Green apple, bold blurry print

Compo pressing

Green/yellow apple, clear print

THOSE WERE THE DAYS
MARY HOPKIN

STEREO

1. KNOCK KNOCK WHO'G THERE\*\*
(Cotrace(teppens) Ball 2.28
(Cotrace(teppens