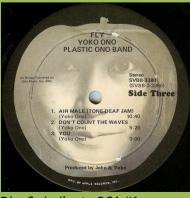

#### APPLE SW-3377 - COMETOGETHER (Original Soundtrack Recording)

RCA pressing

APPLE SVBB-3380 - FLY (Yoko Ono) [2-LP]

Printed inners (Made in USA)

Poster (Made in USA)

FLY YOKO ONO PLASTIC ONO BAND

RCA pressing #1

RCA pressing #2

(Only Disc 1 verified with different lay-out)

Disc 2 similar to RCA #1