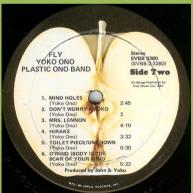

#### APPLE SW-3377 - COMETOGETHER (Original Soundtrack Recording)

RCA pressing

APPLE SVBB-3380 - FLY (Yoko Ono) [2-LP]

Printed inners (Made in USA)

Poster (Made in USA)

FLY YOKO ONO PLASTIC ONO BAND

RCA pressing #1