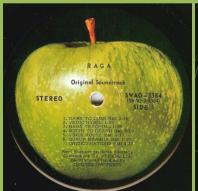

# **APPLE SWAO-3384 - RAGA (Original Soundtrack)**

16-page booklet

Compo pressing

**APPLE SW-3387 - STRAIGHT UP (Badfinger)** 

Compo pressing