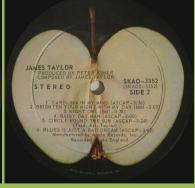

#### **APPLE SKAO-3352 - JAMES TAYLOR (James Taylor)**

RCA pressing

APPLE ST-3353 - UNDER THE JASMIN TREE (Modern Jazz Quartet)

(Most likely) Compo pressing

RCA pressing