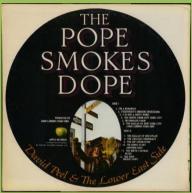

## APPLE SW-3391 - THE POPE SMOKES DOPE (David Peel & The Lower East Side)

Compo pressing