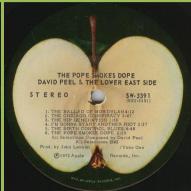

## APPLE SW-3391 - THE POPE SMOKES DOPE (David Peel & The Lower East Side)

Compo pressing