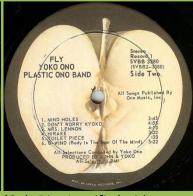

#### APPLE SW-3377 - COMETOGETHER (Original Soundtrack Recording)

RCA pressing

APPLE SVBB-3380 - FLY (Yoko Ono) [2-LP]

Printed inners (Made in USA)

Poster (Made in USA)

FLY YOKO ONO PLASTIC ONO BAND

RCA pressing #1