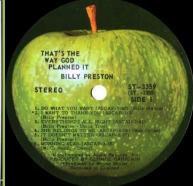

#### APPLE ST-3359 - THAT'S THE WAY GOD PLANNED IT (Billy Preston)

Compo pressing

**APPLE STAO-3360 - SPACE (Modern Jazz Quartet)** 

Compo pressing