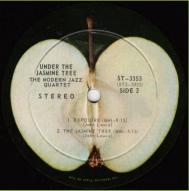

#### **APPLE SKAO-3352 - JAMES TAYLOR (James Taylor)**

RCA pressing

APPLE ST-3353 - UNDER THE JASMIN TREE (Modern Jazz Quartet)

(Most likely) Compo pressing

RCA pressing