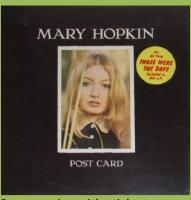

#### APPLE SW-3395 - THOSE WERE THE DAYS (Mary Hopkin)

Green apple, bold blurry print

Compo pressing

Green/yellow apple, clear print

THOSE WERE THE DAYS
MARY HOPKIN

STEREO

1. KNOCK KNOCK WHO'G THERE\*\*
(Cotrace(teppens) Ball 2.28
(Cotrace(teppens