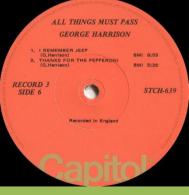

### **ZAPPLE ST-3358 - ELECTRONIC SOUND**

ELECTRONIC SOUND GEORGE HARRISON

Compo pressing

APPLE STCH-639 - ALL THINGS MUST PASS [3-LP]

**Front** 

Spine with Apple print

ALL THINGS MUST PASS GEORGE HARRISON Side One

Discs are compiled: Side 1/Side 6, Side 2/Side 5, Side 3/Side 4