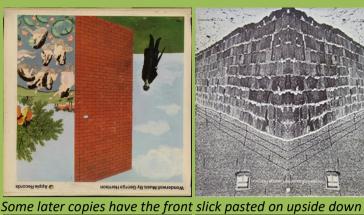

# APPLE ST-3350 - WONDERWALL MUSIC BY GEORGE HARRISON

WONDERWALL
MUSIC
by
GEORGE HARRISON

2-sided 12" x 12" insert

Compo pressing