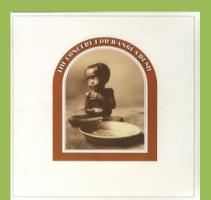

scan needed

scan needed

Capitol rainbow label

Dish label

APPLE STCX-3385 - THE CONCERT FOR BANGLA DESH [3-LP]

12" x 12" 64-Page booklet (Made in USA)

Inner sleeves (identical for all 3 discs) (Made in USA)

Compo pressing