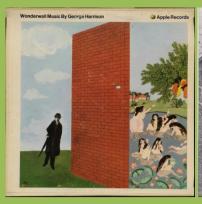

# APPLE ST-3350 - WONDERWALL MUSIC BY GEORGE HARRISON

WONDERWALL
MUSIC
by
GEORGE HARRISON

2-sided 12" x 12" insert

Compo pressing