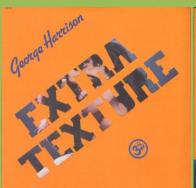

# APPLE SW-3420 - EXTRA TEXTURE (READ ALL ABOUT IT)

Die-cut textured cover (Made in USA)

Columbia pressing

Printed inner sleeve (Made in USA)