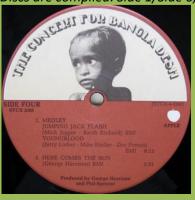

scan needed

scan needed

Capitol rainbow label

Dish label

APPLE STCX-3385 - THE CONCERT FOR BANGLA DESH [3-LP]

12" x 12" 64-Page booklet (Made in USA)

Inner sleeves (identical for all 3 discs) (Made in USA)

Compo pressing

Discs are compiled: Side 1/Side 6, Side 2/Side 5, Side 3/Side 4