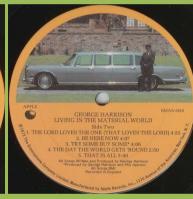

## **CBS STCX-3385 - THE CONCERT FOR BANGLA DESH** [3-LP]

scan scan needed needed

**APPLE SMAS-3410 - LIVING IN THE MATERIAL WORLD** 

Gatefold cover (Made in USA)

4-Page 12" x 12" insert (Made in USA)

Light brown inner (Made in USA)