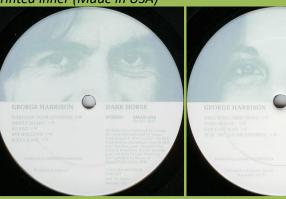

### **APPLE SMAS-3418 - DARK HORSE**

Gatefold cover

Printed inner (Made in USA)

GEORGE HARRISON DARK HORSE

Columbia pressing

Light blue label

Columbia pressing

Dark blue label