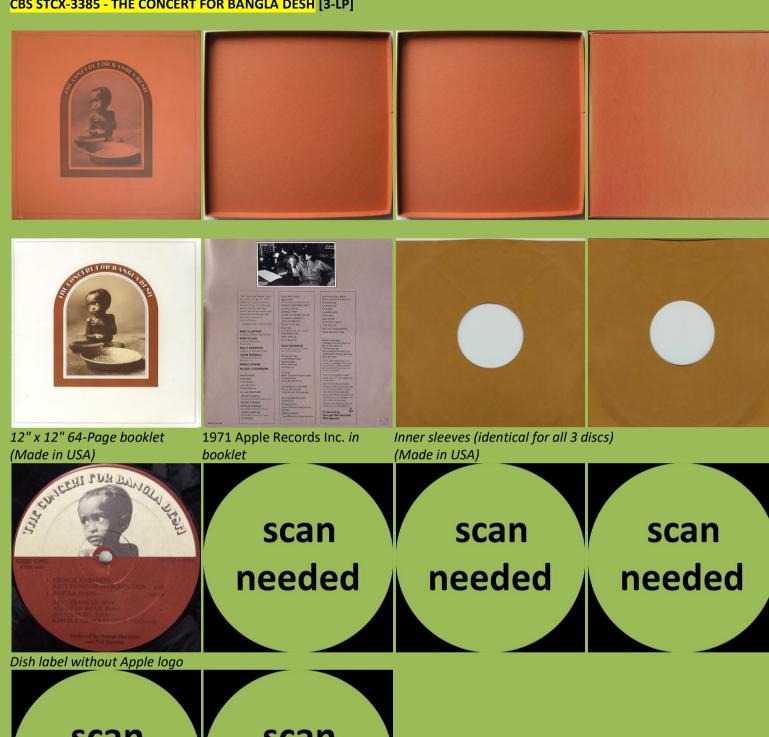

scan needed

scan needed

Capitol rainbow label

Dish label

APPLE STCX-3385 - THE CONCERT FOR BANGLA DESH [3-LP]

12" x 12" 64-Page booklet (Made in USA)

Inner sleeves (identical for all 3 discs) (Made in USA)

Compo pressing

Discs are compiled: Side 1/Side 6, Side 2/Side 5, Side 3/Side 4

## **CBS STCX-3385 - THE CONCERT FOR BANGLA DESH** [3-LP]

scan scan needed needed

**APPLE SMAS-3410 - LIVING IN THE MATERIAL WORLD** 

Gatefold cover (Made in USA)

4-Page 12" x 12" insert (Made in USA)

Light brown inner (Made in USA)