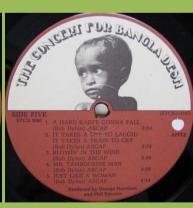

scan needed

scan needed

Capitol rainbow label

Dish label

APPLE STCX-3385 - THE CONCERT FOR BANGLA DESH [3-LP]

12" x 12" 64-Page booklet (Made in USA)

Inner sleeves (identical for all 3 discs) (Made in USA)

Compo pressing

Discs are compiled: Side 1/Side 6, Side 2/Side 5, Side 3/Side 4