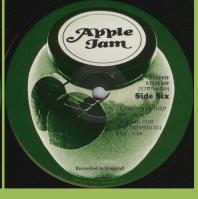

scan needed

scan needed

Capitol rainbow label

Dish label

APPLE STCX-3385 - THE CONCERT FOR BANGLA DESH [3-LP]

12" x 12" 64-Page booklet (Made in USA)

Inner sleeves (identical for all 3 discs) (Made in USA)

Compo pressing

Discs are compiled: Side 1/Side 6, Side 2/Side 5, Side 3/Side 4