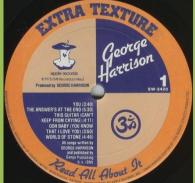

# APPLE SW-3420 - EXTRA TEXTURE (READ ALL ABOUT IT)

Die-cut textured cover (Made in USA)

Columbia pressing

Printed inner sleeve (Made in USA)