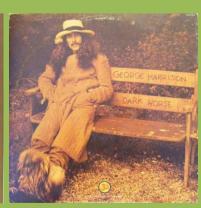

### **APPLE SMAS-3418 - DARK HORSE**

Gatefold cover

Printed inner (Made in USA)

GEORGE HARRISON DARK HORSE

Columbia pressing

Light blue label

Columbia pressing

Dark blue label