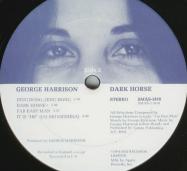

### **APPLE SMAS-3418 - DARK HORSE**

Gatefold cover

Printed inner (Made in USA)

GEORGE HARRISON DARK HORSE

Columbia pressing

Light blue label

Columbia pressing

Dark blue label