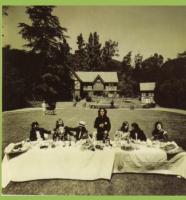

scan needed

scan needed

Capitol rainbow label

Dish label

APPLE STCX-3385 - THE CONCERT FOR BANGLA DESH [3-LP]

12" x 12" 64-Page booklet (Made in USA)

Inner sleeves (identical for all 3 discs) (Made in USA)

Compo pressing

Discs are compiled: Side 1/Side 6, Side 2/Side 5, Side 3/Side 4