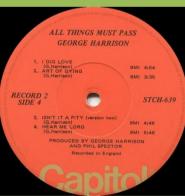

### **ZAPPLE ST-3358 - ELECTRONIC SOUND**

ELECTRONIC SOUND GEORGE HARRISON

Compo pressing

APPLE STCH-639 - ALL THINGS MUST PASS [3-LP]

**Front** 

Spine with Apple print

ALL THINGS MUST PASS GEORGE HARRISON Side One

Discs are compiled: Side 1/Side 6, Side 2/Side 5, Side 3/Side 4