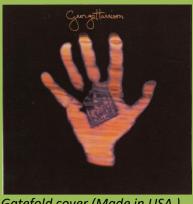

## **CBS STCX-3385 - THE CONCERT FOR BANGLA DESH** [3-LP]

scan scan needed needed

**APPLE SMAS-3410 - LIVING IN THE MATERIAL WORLD** 

Gatefold cover (Made in USA)

4-Page 12" x 12" insert (Made in USA)

Light brown inner (Made in USA)