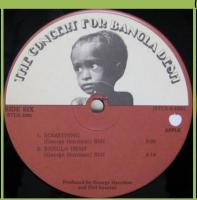

scan needed

scan needed

Capitol rainbow label

Dish label

APPLE STCX-3385 - THE CONCERT FOR BANGLA DESH [3-LP]

12" x 12" 64-Page booklet (Made in USA)

Inner sleeves (identical for all 3 discs) (Made in USA)

Compo pressing

Discs are compiled: Side 1/Side 6, Side 2/Side 5, Side 3/Side 4