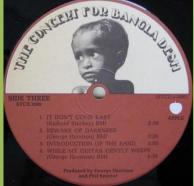

scan needed

scan needed

Capitol rainbow label

Dish label

APPLE STCX-3385 - THE CONCERT FOR BANGLA DESH [3-LP]

12" x 12" 64-Page booklet (Made in USA)

Inner sleeves (identical for all 3 discs) (Made in USA)

Compo pressing

Discs are compiled: Side 1/Side 6, Side 2/Side 5, Side 3/Side 4