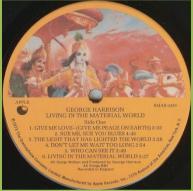

## **CBS STCX-3385 - THE CONCERT FOR BANGLA DESH** [3-LP]

scan scan needed needed

**APPLE SMAS-3410 - LIVING IN THE MATERIAL WORLD** 

Gatefold cover (Made in USA)

4-Page 12" x 12" insert (Made in USA)

Light brown inner (Made in USA)