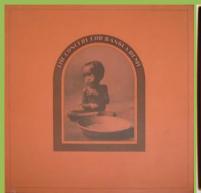

scan needed

scan needed

Capitol rainbow label

Dish label

APPLE STCX-3385 - THE CONCERT FOR BANGLA DESH [3-LP]

12" x 12" 64-Page booklet (Made in USA)

Inner sleeves (identical for all 3 discs) (Made in USA)

Compo pressing