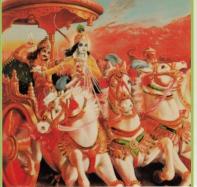

scan needed

scan needed

Capitol rainbow label

Dish label

APPLE STCX-3385 - THE CONCERT FOR BANGLA DESH [3-LP]

12" x 12" 64-Page booklet (Made in USA)

Inner sleeves (identical for all 3 discs) (Made in USA)

Compo pressing

Discs are compiled: Side 1/Side 6, Side 2/Side 5, Side 3/Side 4