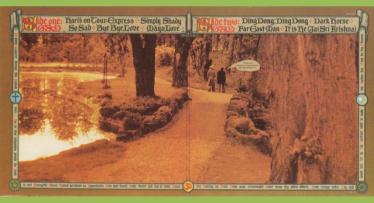

### **APPLE SMAS-3418 - DARK HORSE**

Gatefold cover

Printed inner (Made in USA)

GEORGE HARRISON DARK HORSE

Columbia pressing

Light blue label

Columbia pressing

Dark blue label