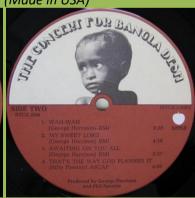

scan needed

scan needed

Capitol rainbow label

Dish label

APPLE STCX-3385 - THE CONCERT FOR BANGLA DESH [3-LP]

12" x 12" 64-Page booklet (Made in USA)

Inner sleeves (identical for all 3 discs) (Made in USA)

Compo pressing

Discs are compiled: Side 1/Side 6, Side 2/Side 5, Side 3/Side 4