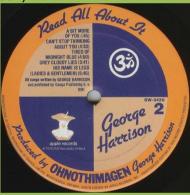

# APPLE SW-3420 - EXTRA TEXTURE (READ ALL ABOUT IT)

Die-cut textured cover (Made in USA)

Columbia pressing

Printed inner sleeve (Made in USA)