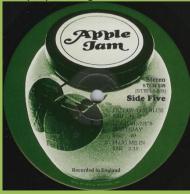

scan needed

scan needed

Capitol rainbow label

Dish label

APPLE STCX-3385 - THE CONCERT FOR BANGLA DESH [3-LP]

12" x 12" 64-Page booklet (Made in USA)

Inner sleeves (identical for all 3 discs) (Made in USA)

Compo pressing

Discs are compiled: Side 1/Side 6, Side 2/Side 5, Side 3/Side 4