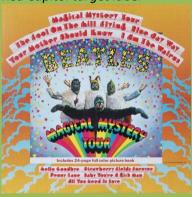

# **CAPITOL MAL-2835 - MAGICAL MYSTERY TOUR [mono]**

Apple logo inside gatefold cover

#### **CAPITOL SMAL-2835 - MAGICAL MYSTERY TOUR**

Cover version #1, slick cover without Litho in Canada on spine

Apple logo inside gatefold cover

Cover version #2, slick cover with Litho in Canada on spine

Apple logo inside gatefold cover

Cover version #3, posterboard cover with Litho in Canada on spine

Glued-in 24-page booklet Printed in USA

Apple logo inside gatefold cover

Capitol rainbow label

Cover version #1