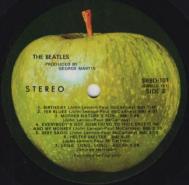

## **APPLE SWBO 101 – THE BEATLES**

Unnumbered front cover

(Some copies come in US covers with No.- or A-number)

Comes with poster and 4 photos (Photos are larger than US photos)

RCA pressed disc

STEREO

Compo pressed disc, The Beatles without spaces between letters