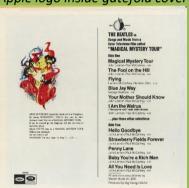

Apple logo inside gatefold cover

Cover version #3, posterboard cover with Litho in Canada on spine

Glued-in 24-page booklet Printed in USA

Apple logo inside gatefold cover

Capitol rainbow label

Cover version #1

Lime green Capitol target label Cover version #2

Red Capitol target label

All You Need Is Love

Orange Capitol label

Cover version #3

US posterboard cover

Apple logo inside gatefold cover

00

Purple Capitol label

Booklet