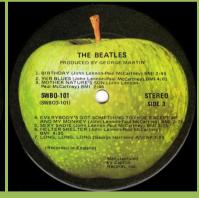

## **APPLE SWBO 101 – THE BEATLES**

Unnumbered front cover

(Some copies come in US covers with No.- or A-number)

Comes with poster and 4 photos (Photos are larger than US photos)

RCA pressed disc

STEREO

Compo pressed disc, The Beatles without spaces between letters

Compo pressed disc, The Beatles with wide spaces between letters

Columbia pressed disc (later issue)

**APPLE SW 153 – YELLOW SUBMARINE** 

RCA pressed disc

Compo pressed disc