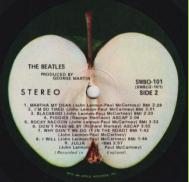

## **APPLE SWBO 101 – THE BEATLES**

Unnumbered front cover

(Some copies come in US covers with No.- or A-number)

Comes with poster and 4 photos (Photos are larger than US photos)

RCA pressed disc

STEREO

Compo pressed disc, The Beatles without spaces between letters