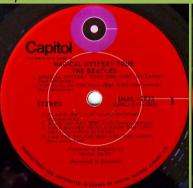

Apple logo inside gatefold cover

Cover version #3, posterboard cover with Litho in Canada on spine

Glued-in 24-page booklet Printed in USA

Apple logo inside gatefold cover

Capitol rainbow label

Cover version #1