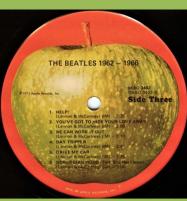

# **APPLE SKBO 3403 - THE BEATLES / 1962-1966** [2 LP]

"Modern Graphics" logo on spine

Inner sleeves and info sheets Made in USA

"Distributed in Canada" on rear cover

Compo pressed discs

"Ever-Reddy" logo on spine