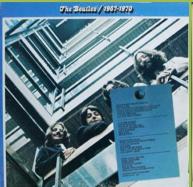

# **APPLE SKBO 3404 - THE BEATLES / 1967-1970 [2 LP]**

"Ever-Reddy" logo on spine

"Distributed in Canada" inside the gatefold

Inner sleeves and info sheets Made in USA

Columbia pressed discs