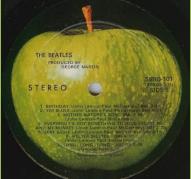

## **APPLE SWBO 101 – THE BEATLES**

Unnumbered front cover

(Some copies come in US covers with No.- or A-number)

Comes with poster and 4 photos (Photos are larger than US photos)

RCA pressed disc

STEREO

Compo pressed disc, The Beatles without spaces between letters

Compo pressed disc, The Beatles with wide spaces between letters

Columbia pressed disc (later issue)

**APPLE SW 153 – YELLOW SUBMARINE** 

RCA pressed disc

Compo pressed disc