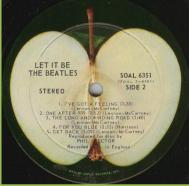

## **APPLE SOAL 6351 – LET IT BE**

Box front Box rear

Box LP front

Box LP rear

Box issue came with the Get Back book printed in UK, LP cover has a white border around the pictures on rear. Some copies came with a sticker on shrink wrap. Can be found with RCA and Compo pressed discs.

Box contents

Sticker

Separate LP front

Separate LP rear #1, faint "Distributed in Canada" print

Separate LP rear #2, bold "Distributed in Canada" print

Separate LP rear #3, no
"Distributed in Canada" print