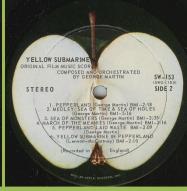

Compo pressed disc, The Beatles with wide spaces between letters

Columbia pressed disc (later issue)

**APPLE SW 153 – YELLOW SUBMARINE** 

RCA pressed disc

Compo pressed disc