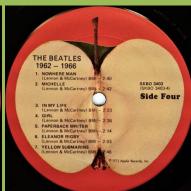

# **APPLE SKBO 3403 - THE BEATLES / 1962-1966** [2 LP]

"Modern Graphics" logo on spine

Inner sleeves and info sheets Made in USA

"Distributed in Canada" on rear cover

Compo pressed discs

"Ever-Reddy" logo on spine