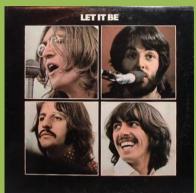

## **APPLE SOAL 6351 – LET IT BE**

Box front Box rear

Box LP front

Box LP rear

Box issue came with the Get Back book printed in UK, LP cover has a white border around the pictures on rear. Some copies came with a sticker on shrink wrap. Can be found with RCA and Compo pressed discs.