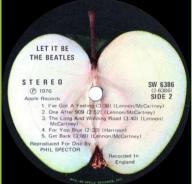

disc

Small spacing under STEREO

Compo pressed disc

Large spacing under STEREO

# **APPLE SW 385 – HEY JUDE**









RCA pressed disc







## **APPLE SOAL 6351 – LET IT BE**









Box front Box rear

Box LP front

Box LP rear





Box issue came with the Get Back book printed in UK, LP cover has a white border around the pictures on rear. Some copies came with a sticker on shrink wrap. Can be found with RCA and Compo pressed discs.

Box contents

Sticker



Separate LP front



Separate LP rear #1, faint "Distributed in Canada" print



Separate LP rear #2, bold "Distributed in Canada" print



Separate LP rear #3, no
"Distributed in Canada" print



RCA pressed disc



(also in box)



Compo pressed disc



(also in box)

# APPLE SW 6386 - LET IT BE







RCA pressed disc







Columbia pressed disc

# **APPLE SKBO 3403 - THE BEATLES / 1962-1966** [2 LP]



"Modern Graphics" logo on spine



Inner sleeves and info sheets Made in USA



"Distributed in Canada" on rear cover









Compo pressed discs



"Ever-Reddy" logo on spine



"Distributed in Canada" inside the gatefold



Inner sleeves and info sheets Made in USA









Columbia pressed discs

# **APPLE SKBO 3404 - THE BEATLES / 1967-1970 [2 LP]**









"Ever-Reddy" logo on spine

"Distributed in Canada" inside the gatefold

Inner sleeves and info sheets Made in USA









Columbia pressed discs