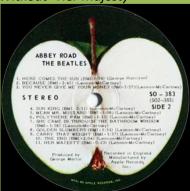

#### **APPLE SO 383 – ABBEY ROAD**

ABBEY ROAD
THE BEATLES
aduced by George Mar OH! DARLING (BMI-3:3 5. OCTOPUS'S GAR

RCA pressed disc

Without "Her Majesty"

Compo pressed disc

Without "Her Majesty"