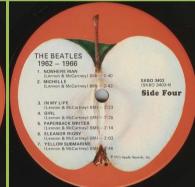

# **APPLE SKBO 3403 - THE BEATLES / 1962-1966** [2 LP]

"Modern Graphics" logo on spine

Inner sleeves and info sheets Made in USA

"Distributed in Canada" on rear cover

Compo pressed discs

"Ever-Reddy" logo on spine