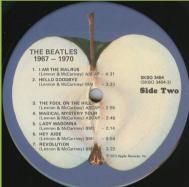

# **APPLE SKBO 3404 - THE BEATLES / 1967-1970 [2 LP]**

"Ever-Reddy" logo on spine

"Distributed in Canada" inside the gatefold

Inner sleeves and info sheets Made in USA

Columbia pressed discs