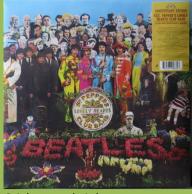

## **APPLE SWBO 101 – THE BEATLES**

Unnumbered front cover

(Some copies come in US covers with No.- or A-number)

Comes with poster and 4 photos (Photos are larger than US photos)

RCA pressed disc

STEREO

Compo pressed disc, The Beatles without spaces between letters