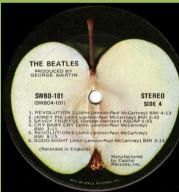

## **APPLE SWBO 101 – THE BEATLES**

Unnumbered front cover

(Some copies come in US covers with No.- or A-number)

Comes with poster and 4 photos (Photos are larger than US photos)

RCA pressed disc

STEREO

Compo pressed disc, The Beatles without spaces between letters