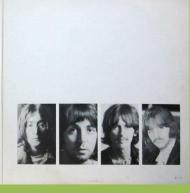

## **APPLE SWBO 101 – THE BEATLES**

Unnumbered front cover

(Some copies come in US covers with No.- or A-number)

Comes with poster and 4 photos (Photos are larger than US photos)

RCA pressed disc

STEREO

Compo pressed disc, The Beatles without spaces between letters