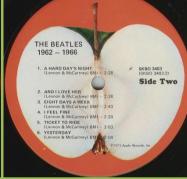

# **APPLE SKBO 3403 - THE BEATLES / 1962-1966** [2 LP]

"Modern Graphics" logo on spine

Inner sleeves and info sheets Made in USA

"Distributed in Canada" on rear cover

Compo pressed discs

"Ever-Reddy" logo on spine