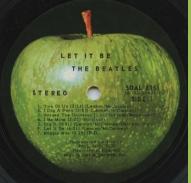

## **APPLE SOAL 6351 – LET IT BE**

Box front Box rear

Box LP front

Box LP rear

Box issue came with the Get Back book printed in UK, LP cover has a white border around the pictures on rear. Some copies came with a sticker on shrink wrap. Can be found with RCA and Compo pressed discs.

Box contents

Sticker

Separate LP front

Separate LP rear #1, faint "Distributed in Canada" print

Separate LP rear #2, bold "Distributed in Canada" print

Separate LP rear #3, no
"Distributed in Canada" print