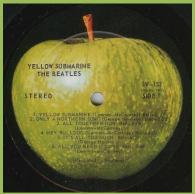

Compo pressed disc, The Beatles with wide spaces between letters

Columbia pressed disc (later issue)

**APPLE SW 153 – YELLOW SUBMARINE** 

RCA pressed disc

Compo pressed disc