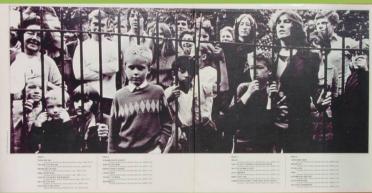

## **APPLE SWBO 101 – THE BEATLES**

Unnumbered front cover

(Some copies come in US covers with No.- or A-number)

Comes with poster and 4 photos (Photos are larger than US photos)

RCA pressed disc

STEREO

Compo pressed disc, The Beatles without spaces between letters