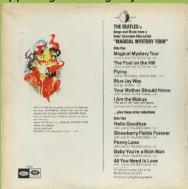

#### **CAPITOL SMAL-2835 - MAGICAL MYSTERY TOUR**

Cover version #1, slick cover without Litho in Canada on spine

Apple logo inside gatefold cover

Cover version #2, slick cover with Litho in Canada on spine

Apple logo inside gatefold cover

Cover version #3, posterboard cover with Litho in Canada on spine

Glued-in 24-page booklet Printed in USA

Apple logo inside gatefold cover

Capitol rainbow label

Cover version #1