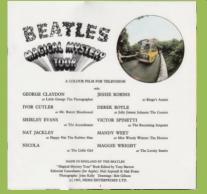

Apple logo inside gatefold cover

Cover version #3, posterboard cover with Litho in Canada on spine

Glued-in 24-page booklet Printed in USA

Apple logo inside gatefold cover

Capitol rainbow label

Cover version #1

Purple Capitol label

Booklet