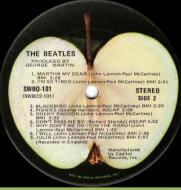

## **APPLE SWBO 101 – THE BEATLES**

Unnumbered front cover

(Some copies come in US covers with No.- or A-number)

Comes with poster and 4 photos (Photos are larger than US photos)

RCA pressed disc

STEREO

Compo pressed disc, The Beatles without spaces between letters

Compo pressed disc, The Beatles with wide spaces between letters

Columbia pressed disc (later issue)

**APPLE SW 153 – YELLOW SUBMARINE** 

RCA pressed disc

Compo pressed disc