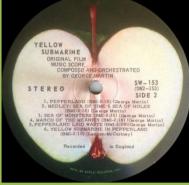

Compo pressed disc, The Beatles with wide spaces between letters

Columbia pressed disc (later issue)

**APPLE SW 153 – YELLOW SUBMARINE** 

RCA pressed disc

Compo pressed disc