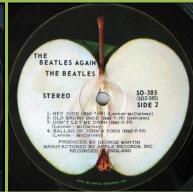

## **APPLE SO 385 – THE BEATLES AGAIN**

Some copies with sticker

RCA pressed disc

Compo pressed disc

Small spacing under STEREO

Compo pressed disc

Large spacing under STEREO