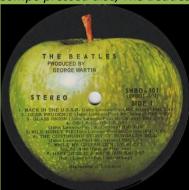

## **APPLE SWBO 101 – THE BEATLES**

Unnumbered front cover

(Some copies come in US covers with No.- or A-number)

Comes with poster and 4 photos (Photos are larger than US photos)

RCA pressed disc

STEREO

Compo pressed disc, The Beatles without spaces between letters