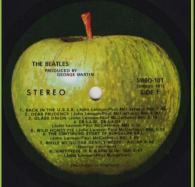

## **APPLE SWBO 101 – THE BEATLES**

Unnumbered front cover

(Some copies come in US covers with No.- or A-number)

Comes with poster and 4 photos (Photos are larger than US photos)

RCA pressed disc

STEREO

Compo pressed disc, The Beatles without spaces between letters