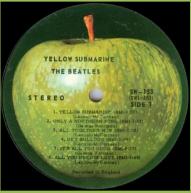

Compo pressed disc, The Beatles with wide spaces between letters

Columbia pressed disc (later issue)

**APPLE SW 153 – YELLOW SUBMARINE** 

RCA pressed disc

Compo pressed disc