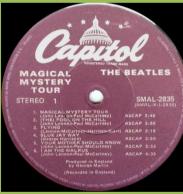

# **CAPITOL MAL-2835 - MAGICAL MYSTERY TOUR [mono]**

Apple logo inside gatefold cover

#### **CAPITOL SMAL-2835 - MAGICAL MYSTERY TOUR**

Cover version #1, slick cover without Litho in Canada on spine

Apple logo inside gatefold cover

Cover version #2, slick cover with Litho in Canada on spine