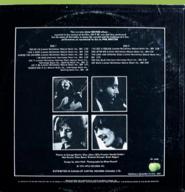

c











Compo pressed disc

Small spacing under STEREO

Compo pressed disc

Large spacing under STEREO

# **APPLE SW 385 – HEY JUDE**









RCA pressed disc







## **APPLE SOAL 6351 – LET IT BE**









Box front Box rear

Box LP front

Box LP rear





Box issue came with the Get Back book printed in UK, LP cover has a white border around the pictures on rear. Some copies came with a sticker on shrink wrap. Can be found with RCA and Compo pressed discs.

Box contents

Sticker



Separate LP front



Separate LP rear #1, faint "Distributed in Canada" print



Separate LP rear #2, bold "Distributed in Canada" print



Separate LP rear #3, no
"Distributed in Canada" print



RCA pressed disc



(also in box)



Compo pressed disc



(also in box)

# APPLE SW 6386 - LET IT BE







RCA pressed disc







Columbia pressed disc

# **APPLE SKBO 3403 - THE BEATLES / 1962-1966** [2 LP]



"Modern Graphics" logo on spine



Inner sleeves and info sheets Made in USA



"Distributed in Canada" on rear cover









Compo pressed discs



"Ever-Reddy" logo on spine



"Distributed in Canada" inside the gatefold



Inner sleeves and info sheets Made in USA









Columbia pressed discs

# **APPLE SKBO 3404 - THE BEATLES / 1967-1970 [2 LP]**









"Ever-Reddy" logo on spine

"Distributed in Canada" inside the gatefold

Inner sleeves and info sheets Made in USA









Columbia pressed discs