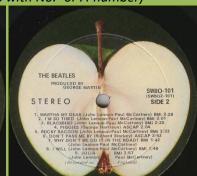

## **APPLE SWBO 101 – THE BEATLES**

Unnumbered front cover

(Some copies come in US covers with No.- or A-number)

Comes with poster and 4 photos (Photos are larger than US photos)

RCA pressed disc

STEREO

Compo pressed disc, The Beatles without spaces between letters

Compo pressed disc, The Beatles with wide spaces between letters

Columbia pressed disc (later issue)

**APPLE SW 153 – YELLOW SUBMARINE** 

RCA pressed disc

Compo pressed disc