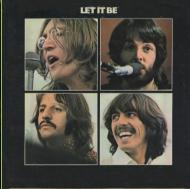

## **APPLE SOAL 6351 – LET IT BE**

Box front Box rear

Box LP front

Box LP rear

Box issue came with the Get Back book printed in UK, LP cover has a white border around the pictures on rear. Some copies came with a sticker on shrink wrap. Can be found with RCA and Compo pressed discs.

# APPLE SW 6386 - LET IT BE

RCA pressed disc

Columbia pressed disc