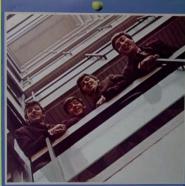

## **APPLE SWBO 101 – THE BEATLES**

Unnumbered front cover

(Some copies come in US covers with No.- or A-number)

Comes with poster and 4 photos (Photos are larger than US photos)

RCA pressed disc

STEREO

Compo pressed disc, The Beatles without spaces between letters