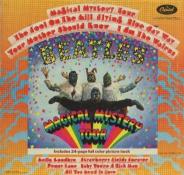

#### **CAPITOL SMAL-2835 - MAGICAL MYSTERY TOUR**

Cover version #1, slick cover without Litho in Canada on spine

Apple logo inside gatefold cover

Cover version #2, slick cover with Litho in Canada on spine

Apple logo inside gatefold cover

Cover version #3, posterboard cover with Litho in Canada on spine

Glued-in 24-page booklet Printed in USA

Apple logo inside gatefold cover

Capitol rainbow label

Cover version #1