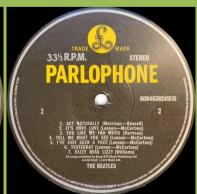

# **PARLOPHONE 0094638241515 – HELP**

APPLE logo on sticker on shrink, clear MADE IN CANADA sticker on no state of origin mentioned rear

APPLE CORPS. print on rear cover, Pressed by PRP

Sticker on shrink