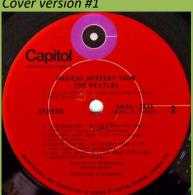

#### **CAPITOL SMAL-2835 - MAGICAL MYSTERY TOUR**

Cover version #1, slick cover without Litho in Canada on spine

Apple logo inside gatefold cover

Cover version #2, slick cover with Litho in Canada on spine