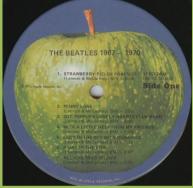

# **APPLE SKBO 3404 - THE BEATLES / 1967-1970 [2 LP]**

"Ever-Reddy" logo on spine

"Distributed in Canada" inside the gatefold

Inner sleeves and info sheets Made in USA

Columbia pressed discs