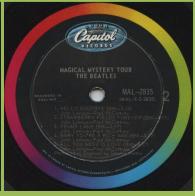

# **CAPITOL MAL-2835 - MAGICAL MYSTERY TOUR [mono]**

Apple logo inside gatefold cover