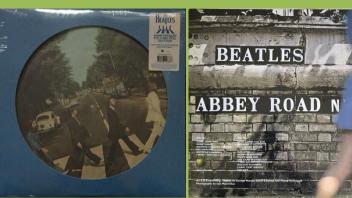

# APPLE 0602508048883 - ABBEY ROAD [Remixed] [Picture Disc]

Made In Canada on sticker

Made In Canada *on clear sticker on rear cover* 

Made in EU in perimeter

Pressing rings in center on A-side