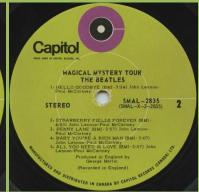

Apple logo inside gatefold cover

Cover version #3, posterboard cover with Litho in Canada on spine

Glued-in 24-page booklet Printed in USA

Apple logo inside gatefold cover

Capitol rainbow label

Cover version #1