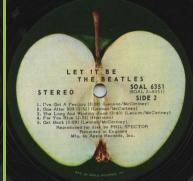

## **APPLE SOAL 6351 – LET IT BE**

Box front Box rear

Box LP front

Box LP rear

Box issue came with the Get Back book printed in UK, LP cover has a white border around the pictures on rear. Some copies came with a sticker on shrink wrap. Can be found with RCA and Compo pressed discs.