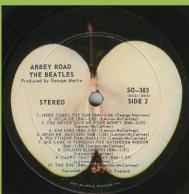

#### **APPLE SO 383 – ABBEY ROAD**

ABBEY ROAD
THE BEATLES
aduced by George Mar OH! DARLING (BMI-3:3 5. OCTOPUS'S GAR

RCA pressed disc

Without "Her Majesty"

Compo pressed disc

Without "Her Majesty"