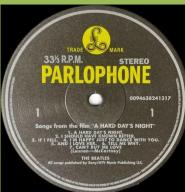

## PARLOPHONE 0094638241317 - A HARD DAY'S NIGHT

APPLE logo on sticker on shrink

APPLE CORPS. print on rear cover, Pressed by PRP no state of origin mentioned