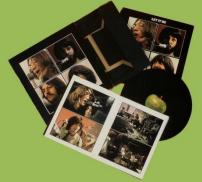

## **APPLE SOAL 6351 – LET IT BE**

Box front Box rear

Box LP front

Box LP rear

Box issue came with the Get Back book printed in UK, LP cover has a white border around the pictures on rear. Some copies came with a sticker on shrink wrap. Can be found with RCA and Compo pressed discs.

Box contents

Sticker

Separate LP front

Separate LP rear #1, faint "Distributed in Canada" print

Separate LP rear #2, bold "Distributed in Canada" print

Separate LP rear #3, no
"Distributed in Canada" print