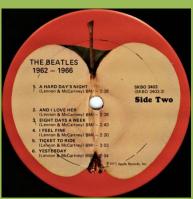

# **APPLE SKBO 3403 - THE BEATLES / 1962-1966** [2 LP]

"Modern Graphics" logo on spine

Inner sleeves and info sheets Made in USA

"Distributed in Canada" on rear cover

Compo pressed discs

"Ever-Reddy" logo on spine