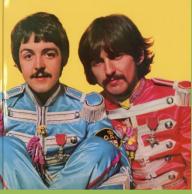

## **APPLE SWBO 101 – THE BEATLES**

Unnumbered front cover

(Some copies come in US covers with No.- or A-number)

Comes with poster and 4 photos (Photos are larger than US photos)

RCA pressed disc

STEREO

Compo pressed disc, The Beatles without spaces between letters