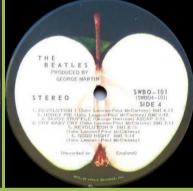

## **APPLE SWBO 101 – THE BEATLES**

Unnumbered front cover

(Some copies come in US covers with No.- or A-number)

Comes with poster and 4 photos (Photos are larger than US photos)

RCA pressed disc

STEREO

Compo pressed disc, The Beatles without spaces between letters