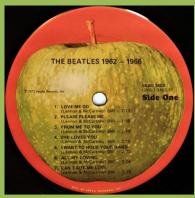

# **APPLE SKBO 3403 - THE BEATLES / 1962-1966** [2 LP]

"Modern Graphics" logo on spine

Inner sleeves and info sheets Made in USA

"Distributed in Canada" on rear cover

Compo pressed discs

"Ever-Reddy" logo on spine