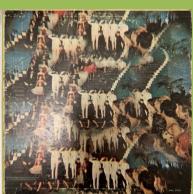

# **CAPITOL MAL-2835 - MAGICAL MYSTERY TOUR [mono]**

Apple logo inside gatefold cover

#### **CAPITOL SMAL-2835 - MAGICAL MYSTERY TOUR**

Cover version #1, slick cover without Litho in Canada on spine

Apple logo inside gatefold cover

Cover version #2, slick cover with Litho in Canada on spine