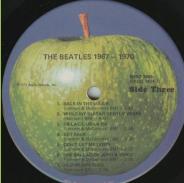

# **APPLE SKBO 3404 - THE BEATLES / 1967-1970 [2 LP]**

"Ever-Reddy" logo on spine

"Distributed in Canada" inside the gatefold

Inner sleeves and info sheets Made in USA

Columbia pressed discs