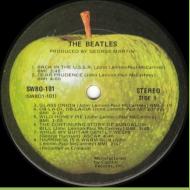

## **APPLE SWBO 101 – THE BEATLES**

Unnumbered front cover

(Some copies come in US covers with No.- or A-number)

Comes with poster and 4 photos (Photos are larger than US photos)

RCA pressed disc

STEREO

Compo pressed disc, The Beatles without spaces between letters

Compo pressed disc, The Beatles with wide spaces between letters

Columbia pressed disc (later issue)

**APPLE SW 153 – YELLOW SUBMARINE** 

RCA pressed disc

Compo pressed disc