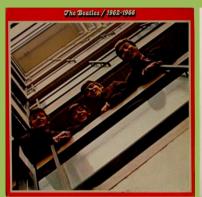

# **APPLE SKBO 3403 - THE BEATLES / 1962-1966** [2 LP]

"Modern Graphics" logo on spine

Inner sleeves and info sheets Made in USA

"Distributed in Canada" on rear cover

Compo pressed discs

"Ever-Reddy" logo on spine