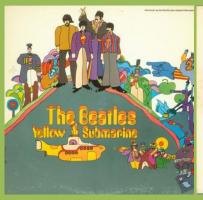

Compo pressed disc, The Beatles with wide spaces between letters

Columbia pressed disc (later issue)

**APPLE SW 153 – YELLOW SUBMARINE** 

RCA pressed disc

Compo pressed disc