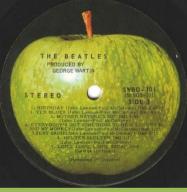

## **APPLE SWBO 101 – THE BEATLES**

Unnumbered front cover

(Some copies come in US covers with No.- or A-number)

Comes with poster and 4 photos (Photos are larger than US photos)

RCA pressed disc

STEREO

Compo pressed disc, The Beatles without spaces between letters