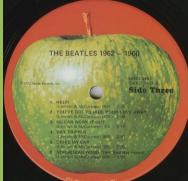

# **APPLE SKBO 3403 - THE BEATLES / 1962-1966** [2 LP]

"Modern Graphics" logo on spine

Inner sleeves and info sheets Made in USA

"Distributed in Canada" on rear cover

Compo pressed discs

"Ever-Reddy" logo on spine