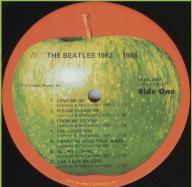

# **APPLE SKBO 3403 - THE BEATLES / 1962-1966** [2 LP]

"Modern Graphics" logo on spine

Inner sleeves and info sheets Made in USA

"Distributed in Canada" on rear cover

Compo pressed discs

"Ever-Reddy" logo on spine