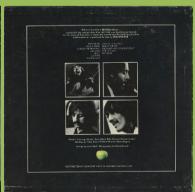

## **APPLE SOAL 6351 – LET IT BE**

Box front Box rear

Box LP front

Box LP rear

Box issue came with the Get Back book printed in UK, LP cover has a white border around the pictures on rear. Some copies came with a sticker on shrink wrap. Can be found with RCA and Compo pressed discs.

Box contents

Sticker

Separate LP front

Separate LP rear #1, faint "Distributed in Canada" print

Separate LP rear #2, bold "Distributed in Canada" print

Separate LP rear #3, no
"Distributed in Canada" print