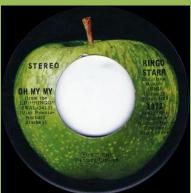

(R. Sherman-R. Sherman

RINGO STARR

PRODUCED BY

RICHARD PERRY

USA Picture sleeve

Green/greyish print

**APPLE 1872 - OH MY MY / STEP LIGHTLY** 

Compo pressing

® 1973 on top of label

STEP LIGHTLY
(Richard Starkey)
(from the L. Pir RINGO'S WAL-3413)
Produced by Richard Perry
Engineer Bill Schnee

1872
48194

STEREO

RINGO STARR
Richoropry Ltd. - BMI
Intro--09 Total-3-15
(D) 1973 EMI Records
Limited