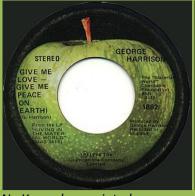

## APPLE 1862 - GIVE ME LOVE (GIVE ME PEACE ON EARTH) / MISS O'DELL

X-48068/48069 numbers printed below 1862

No X-numbers printed