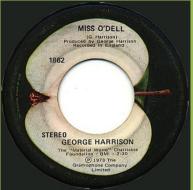

## APPLE 1862 - GIVE ME LOVE (GIVE ME PEACE ON EARTH) / MISS O'DELL

X-48068/48069 numbers printed below 1862

No X-numbers printed