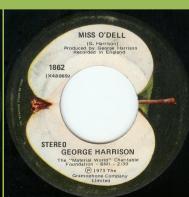

## APPLE 1862 - GIVE ME LOVE (GIVE ME PEACE ON EARTH) / MISS O'DELL

X-48068/48069 numbers printed below 1862

No X-numbers printed