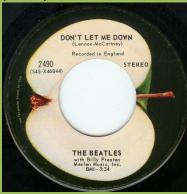

RCA pressing

APPLE 2490 - GET BACK / DON'T LET ME DOWN

Compo pressing, no Manufactured by Capitol Records print

Compo pressing, Manufactured by Capitol Records print under Preston (A-side)

Compo pressing, Manufactured by Capitol Records print on bottom of label (A-side)