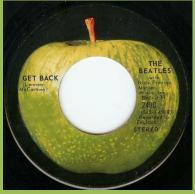

RCA pressing

APPLE 2490 - GET BACK / DON'T LET ME DOWN

Compo pressing, no Manufactured by Capitol Records print

Compo pressing, Manufactured by Capitol Records print under Preston (A-side)

Compo pressing, Manufactured by Capitol Records print on bottom of label (A-side)