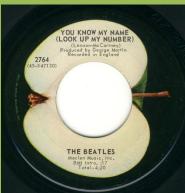

## APPLE 2764 - LET IT BE / YOU KNOW MY NAME (LOOK UP THE NUMBER)

USA (East Coast) picture sleeve

RCA pressing

APPLE 2832 - THE LONG AND WINDING ROAD / FOR YOU BLUE

USA (East Coast) picture sleeve

Compo pressing