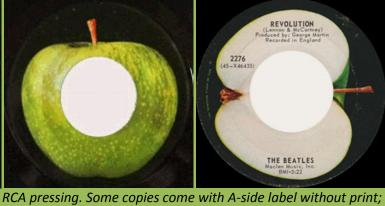

RCA pressing

APPLE 2490 - GET BACK / DON'T LET ME DOWN

Compo pressing, no Manufactured by Capitol Records print

Compo pressing, Manufactured by Capitol Records print under Preston (A-side)

Compo pressing, Manufactured by Capitol Records print on bottom of label (A-side)