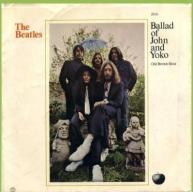

## APPLE 2531 - THE BALLAD OF JOHN AND YOKO / OLD BROWN SHOE

USA (East Coast) picture sleeve

The Beatles on Apple

THE BALLAD
OF JOHN
AND
YOKO
Uphn
LennorPoul
McCertney)

(\*43.72045
Recerted in England
STEREO