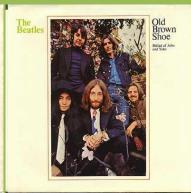

## APPLE 2531 - THE BALLAD OF JOHN AND YOKO / OLD BROWN SHOE

USA (East Coast) picture sleeve

The Beatles on Apple

THE BALLAD
OF JOHN
AND
YOKO
Uphn
LennorPoul
McCertney)

(\*43.72045
Recerted in England
STEREO