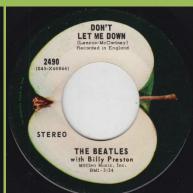

RCA pressing

APPLE 2490 - GET BACK / DON'T LET ME DOWN

Compo pressing, no Manufactured by Capitol Records print

Compo pressing, Manufactured by Capitol Records print under Preston (A-side)

Compo pressing, Manufactured by Capitol Records print on bottom of label (A-side)