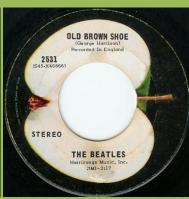

## APPLE 2531 - THE BALLAD OF JOHN AND YOKO / OLD BROWN SHOE

USA (East Coast) picture sleeve

The Beatles on Apple

THE BALLAD
OF JOHN
AND
YOKO
Uphn
LennorPoul
McCertney)

(\*43.72045
Recerted in England
STEREO