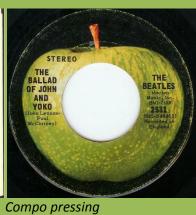

## APPLE 2531 - THE BALLAD OF JOHN AND YOKO / OLD BROWN SHOE

USA (East Coast) picture sleeve

The Beatles on Apple

THE BALLAD
OF JOHN
AND
YOKO
Uphn
LennorPoul
McCertney)

(\*43.72045
Recerted in England
STEREO