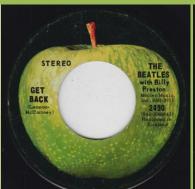

RCA pressing

APPLE 2490 - GET BACK / DON'T LET ME DOWN

Compo pressing, no Manufactured by Capitol Records print

Compo pressing, Manufactured by Capitol Records print under Preston (A-side)

Compo pressing, Manufactured by Capitol Records print on bottom of label (A-side)