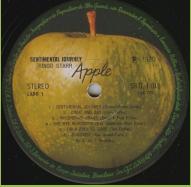

# APPLE BTL 1012 - SENTIMENTAL JOURNEY [fold-down mono]

Plastic cover

# **APPLE SBTL 1012 – SENTIMENTAL JOURNEY**

Cover type 1) plastic cover, ESTEREO sticker on front

Cover type 2) no release number on front, ESTEREO print and additional 31C number on rear

Printed perimeter