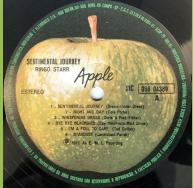

# **APPLE SBTL 1012 – SENTIMENTAL JOURNEY**

Cover type 1) plastic cover, ESTEREO sticker on front

Cover type 2) no release number on front, ESTEREO print and additional 31C number on rear

Printed perimeter

# APPLE 31C 066-04389 – SENTIMENTAL JOURNEY

*Unboxed* C.G.C. *code in perimeter* 

Boxed C.G.C. code in perimeter