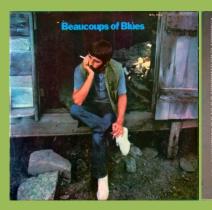

# APPLE BTL (BTX) 1014 – BEAUCOUPS OF BLUES [fold-down mono]

# **APPLE BTL (SBTX) 1014 – BEAUCOUPS OF BLUES**

ESTEREO sticker on front

# **APPLE BTL 1014 / 31C 066 04583D - BEAUCOUPS OF BLUES**

**APPLE SBTX 1027 – RINGO** 

Booklet