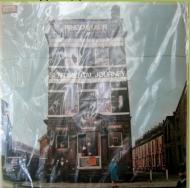

# APPLE BTL (BTX) 1014 – BEAUCOUPS OF BLUES [fold-down mono]

# **APPLE BTL (SBTX) 1014 – BEAUCOUPS OF BLUES**

ESTEREO sticker on front

# **APPLE BTL 1014 / 31C 066 04583D - BEAUCOUPS OF BLUES**

**APPLE SBTX 1027 – RINGO** 

Booklet