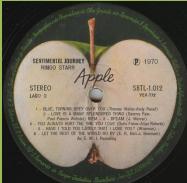

# **APPLE SBTL 1012 – SENTIMENTAL JOURNEY**

Cover type 1) plastic cover, ESTEREO sticker on front

Cover type 2) no release number on front, ESTEREO print and additional 31C number on rear

Printed perimeter

# APPLE 31C 066-04389 – SENTIMENTAL JOURNEY

*Unboxed* C.G.C. *code in perimeter* 

Boxed C.G.C. code in perimeter