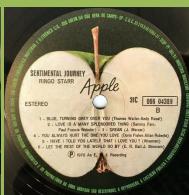

# **APPLE SBTL 1012 – SENTIMENTAL JOURNEY**

Cover type 1) plastic cover, ESTEREO sticker on front

Cover type 2) no release number on front, ESTEREO print and additional 31C number on rear

Printed perimeter

# APPLE 31C 066-04389 – SENTIMENTAL JOURNEY

*Unboxed* C.G.C. *code in perimeter* 

Boxed C.G.C. code in perimeter