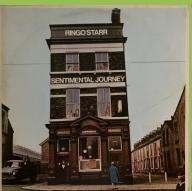

# APPLE BTL 1012 - SENTIMENTAL JOURNEY [fold-down mono]

Plastic cover

# **APPLE SBTL 1012 – SENTIMENTAL JOURNEY**

Cover type 1) plastic cover, ESTEREO sticker on front

Cover type 2) no release number on front, ESTEREO print and additional 31C number on rear

Printed perimeter