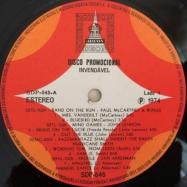

# ODEON SDP-545 - DISCO PROMOCIONAL INVENDÁVEL (Various) For Promotion Only

Features: Band On The Run, Mrs. Vandebilt, Bluebird (Paul McCartney), Mind Games, Bring On The Lucie (Freeda Peeple),

Out The Blue (John Lennon), Oh My My, I'm The Greatest (Ringo Starr)