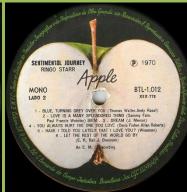

# APPLE BTL 1012 - SENTIMENTAL JOURNEY [fold-down mono]









Plastic cover

# **APPLE SBTL 1012 – SENTIMENTAL JOURNEY**









Cover type 1) plastic cover, ESTEREO sticker on front









Cover type 2) no release number on front, ESTEREO print and additional 31C number on rear

Printed perimeter

# APPLE 31C 066-04389 – SENTIMENTAL JOURNEY









*Unboxed* C.G.C. *code in perimeter* 





Boxed C.G.C. code in perimeter

# APPLE BTL (BTX) 1014 – BEAUCOUPS OF BLUES [fold-down mono]











# **APPLE BTL (SBTX) 1014 – BEAUCOUPS OF BLUES**









ESTEREO sticker on front





# **APPLE BTL 1014 / 31C 066 04583D - BEAUCOUPS OF BLUES**













**APPLE SBTX 1027 – RINGO** 









Booklet

# RINGO RINGO STARR RINGO STARR



# APPLE SBTL 1032 – GOODNIGHT VIENNA





RINGO STARR GOODNIGHT VIENNA



Cover type 1) release number on front

Co