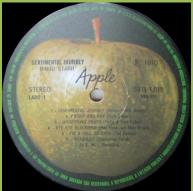

# **APPLE SBTL 1012 – SENTIMENTAL JOURNEY**

Cover type 1) plastic cover, ESTEREO sticker on front

Cover type 2) no release number on front, ESTEREO print and additional 31C number on rear

Printed perimeter