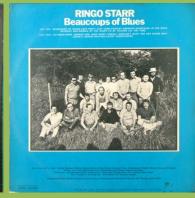

# APPLE BTL (BTX) 1014 – BEAUCOUPS OF BLUES [fold-down mono]

# **APPLE BTL (SBTX) 1014 – BEAUCOUPS OF BLUES**

ESTEREO sticker on front

# **APPLE BTL 1014 / 31C 066 04583D - BEAUCOUPS OF BLUES**

**APPLE SBTX 1027 – RINGO** 

Booklet