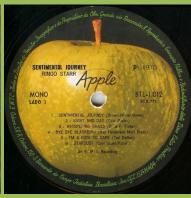

# APPLE BTL 1012 - SENTIMENTAL JOURNEY [fold-down mono]









Plastic cover

# **APPLE SBTL 1012 – SENTIMENTAL JOURNEY**









Cover type 1) plastic cover, ESTEREO sticker on front









Cover type 2) no release number on front, ESTEREO print and additional 31C number on rear

Printed perimeter

# APPLE 31C 066-04389 – SENTIMENTAL JOURNEY









*Unboxed* C.G.C. *code in perimeter* 





Boxed C.G.C. code in perimeter

# APPLE BTL (BTX) 1014 – BEAUCOUPS OF BLUES [fold-down mono]











# **APPLE BTL (SBTX) 1014 – BEAUCOUPS OF BLUES**









ESTEREO sticker on front





# **APPLE BTL 1014 / 31C 066 04583D - BEAUCOUPS OF BLUES**













**APPLE SBTX 1027 – RINGO** 









Booklet

# RINGO RINGO STARR RINGO STARR



# APPLE SBTL 1032 – GOODNIGHT VIENNA





RINGO STARR GOODNIGHT VIENNA



Cover type 1) release number on front