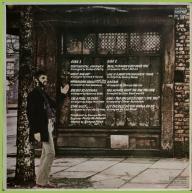

# APPLE BTL 1012 - SENTIMENTAL JOURNEY [fold-down mono]

Plastic cover

# **APPLE SBTL 1012 – SENTIMENTAL JOURNEY**

Cover type 1) plastic cover, ESTEREO sticker on front

Cover type 2) no release number on front, ESTEREO print and additional 31C number on rear

Printed perimeter