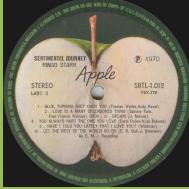

# **APPLE SBTL 1012 – SENTIMENTAL JOURNEY**

Cover type 1) plastic cover, ESTEREO sticker on front

Cover type 2) no release number on front, ESTEREO print and additional 31C number on rear

Printed perimeter