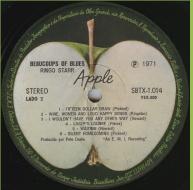

# APPLE BTL (BTX) 1014 – BEAUCOUPS OF BLUES [fold-down mono]

# **APPLE BTL (SBTX) 1014 – BEAUCOUPS OF BLUES**

ESTEREO sticker on front

# **APPLE BTL 1014 / 31C 066 04583D - BEAUCOUPS OF BLUES**

**APPLE SBTX 1027 – RINGO** 

Booklet