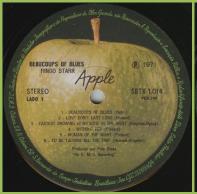

# APPLE BTL (BTX) 1014 – BEAUCOUPS OF BLUES [fold-down mono]

# **APPLE BTL (SBTX) 1014 – BEAUCOUPS OF BLUES**

ESTEREO sticker on front

# **APPLE BTL 1014 / 31C 066 04583D - BEAUCOUPS OF BLUES**

**APPLE SBTX 1027 – RINGO** 

Booklet