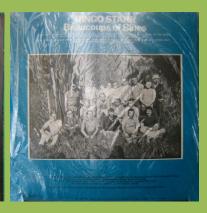

# APPLE BTL (BTX) 1014 – BEAUCOUPS OF BLUES [fold-down mono]

# **APPLE BTL (SBTX) 1014 – BEAUCOUPS OF BLUES**

ESTEREO sticker on front

# **APPLE BTL 1014 / 31C 066 04583D - BEAUCOUPS OF BLUES**

**APPLE SBTX 1027 – RINGO** 

Booklet