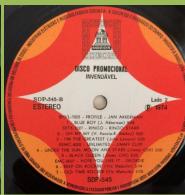

# ODEON SDP-545 - DISCO PROMOCIONAL INVENDÁVEL (Various) For Promotion Only

Features: Band On The Run, Mrs. Vandebilt, Bluebird (Paul McCartney), Mind Games, Bring On The Lucie (Freeda Peeple),

Out The Blue (John Lennon), Oh My My, I'm The Greatest (Ringo Starr)