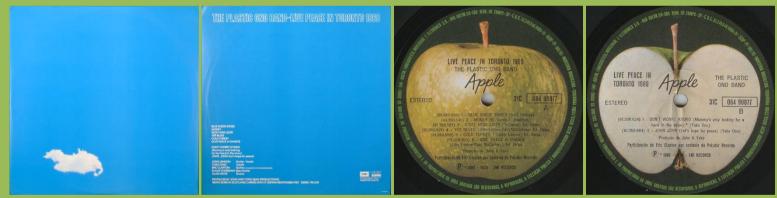

### APPLE BTL-1010 - LIVE PEACE IN TORONTO 1969 [fold-down mono]



Plastic cover

#### APPLE SBTL-1010 - LIVE PEACE IN TORONTO 1969



*Plastic cover, gold* ESTEREOFONICO *sticker on front* 

# APPLE 31C 064 90877 - LIVE PEACE IN TORONTO 1969



Also in Lennon 8 LP Box

## APPLE SBTL-1030 – JOHN LENNON/PLASTIC ONO BAND



Sticker on front cover

Black inner sleeve



#### APPLE 31C 066 04703 – JOHN LENNON/PLASTIC ONO BAND



Printed perimeter

Also in Lennon 8 LP Box

Green Apple





Plastic cover, gold MONAURAL sticker on front





Die cut inner sleeve



APPLE SBTL-1016 – IMAGINE



- Plastic cover type 1) Gold embossed ESTEREOFONICO print on front
- Plastic cover type 2) Yellow ESTEREOFONICO sticker on front



Cover type 3) laminated, release number on front



Die-cut inner sleeve cover type 1 & 2









Non die-cut inner sleeve cover type 3 & 4











#### Post card

Un-numbered poster

#### APPLE 31C 066 04914 – IMAGINE



Cover type 1) no Yoko Ono quote on rear



Cover type 2) with Yoko Ono quote on rear



Die-