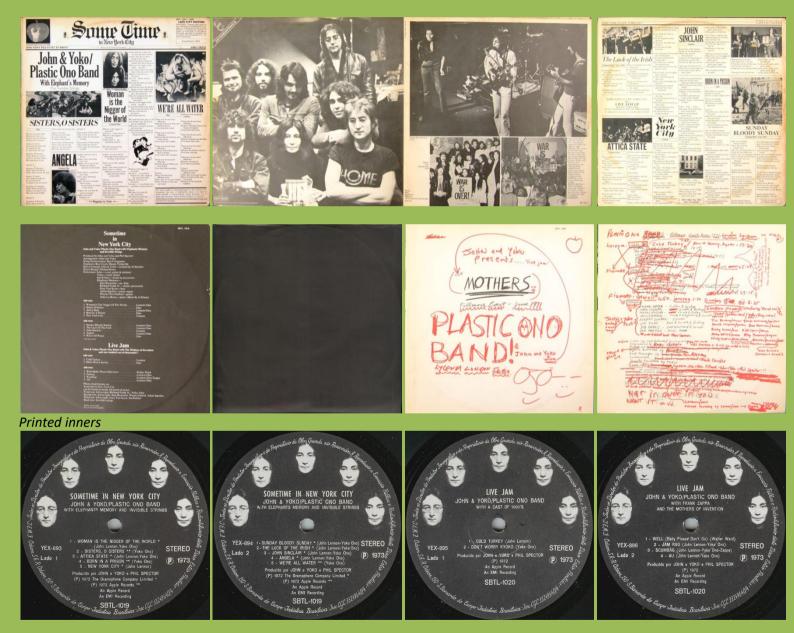

ESTEREO

Cover type 1

Printed perimeter, unboxed C.G.C. code in perimeter

Cover type 1

*Printed perimeter, boxed* C.G.C. *Cover type* 1 *code in perimeter* 

Green Apple

Also in Lennon 8 LP Box Cover type 2

APPLE SBTL 1019/1020 – SOME TIME IN NEW YORK CITY [2-LP]

APPLE 31C 166 05137/8 – SOME TIME IN NEW YORK CITY [2-LP]

Also in Lennon 8 LP Box