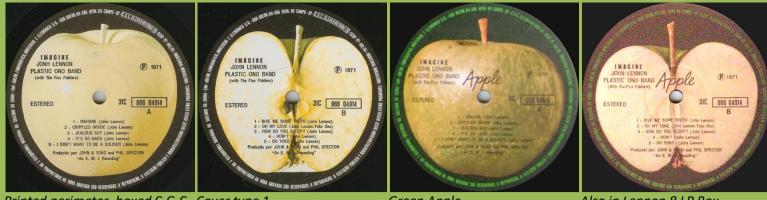

#### APPLE 31C 066 04914 – IMAGINE

Cover type 1) no Yoko Ono quote on rear

Cover type 2) with Yoko Ono quote on rear

Die-cut inner sleeve (B&W)

Cover type 3) without DISCO E CULTURA print

310 066 04914

P 1971

066 04914

Some copies come with Blue & White non die-cut inner sleeve

IMAGINE JOHN LENNON PLASTIC ONO BAND (with The Flux Fiddlers)

ESTEREO

Postcard

Un-numbered poster

Handwritten perimeter

IMAGINE JONH LENNO PLASTIC ONO I

ESTEREO

Cover type 1

Printed perimeter, unboxed C.G.C. code in perimeter

Cover type 1

*Printed perimeter, boxed* C.G.C. *Cover type* 1 *code in perimeter* 

Green Apple

Also in Lennon 8 LP Box Cover type 2

APPLE SBTL 1019/1020 – SOME TIME IN NEW YORK CITY [2-LP]