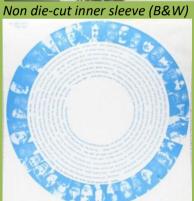

066 04914

Some copies come with Blue & White non die-cut inner sleeve

IMAGINE JOHN LENNON PLASTIC ONO BAND (with The Flux Fiddlers)

ESTEREO

Postcard

Un-numbered poster

Handwritten perimeter

IMAGINE JONH LENNO PLASTIC ONO I