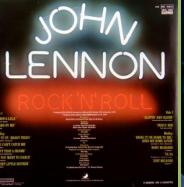

# APPLE SBTL-1034 – ROCK 'N' ROLL

Printed perimeter

APPLE 31C 066 05834 - ROCK 'N' ROLL

Handwritten perimeter

Unboxed C.G.C. code in

Also in Lennon 8 LP Box

ROCK 'N' ROLL

ESTEREO