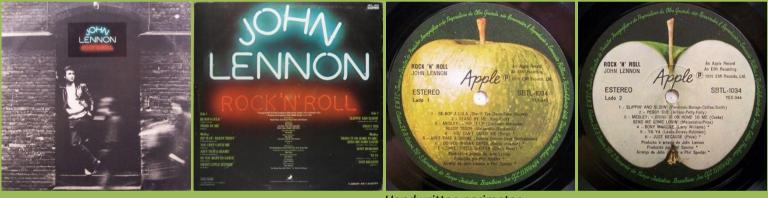

# APPLE SBTL-1034 – ROCK 'N' ROLL

Printed perimeter

APPLE 31C 066 05834 - ROCK 'N' ROLL

Handwritten perimeter

Unboxed C.G.C. code in

Also in Lennon 8 LP Box

ROCK 'N' ROLL

ESTEREO

pple (P) 1975 EMI 8

310 066 05834

Boxed C.G.C. code in perimeter