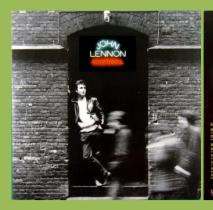

# APPLE SBTL-1034 – ROCK 'N' ROLL

Printed perimeter

APPLE 31C 066 05834 - ROCK 'N' ROLL

Handwritten perimeter

Unboxed C.G.C. code in

Also in Lennon 8 LP Box

ROCK 'N' ROLL

ESTEREO