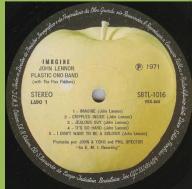

#### APPLE 31C 066 04703 – JOHN LENNON/PLASTIC ONO BAND

Printed perimeter

Also in Lennon 8 LP Box

Green Apple

Plastic cover, gold MONAURAL sticker on front

Die cut inner sleeve

APPLE SBTL-1016 – IMAGINE

- Plastic cover type 1) Gold embossed ESTEREOFONICO print on front
- Plastic cover type 2) Yellow ESTEREOFONICO sticker on front

ESTEREO

Cover type 1

Printed perimeter, unboxed C.G.C. code in perimeter

Cover type 1

*Printed perimeter, boxed* C.G.C. *Cover type* 1 *code in perimeter* 

Green Apple

Also in Lennon 8 LP Box Cover type 2

APPLE SBTL 1019/1020 – SOME TIME IN NEW YORK CITY [2-LP]