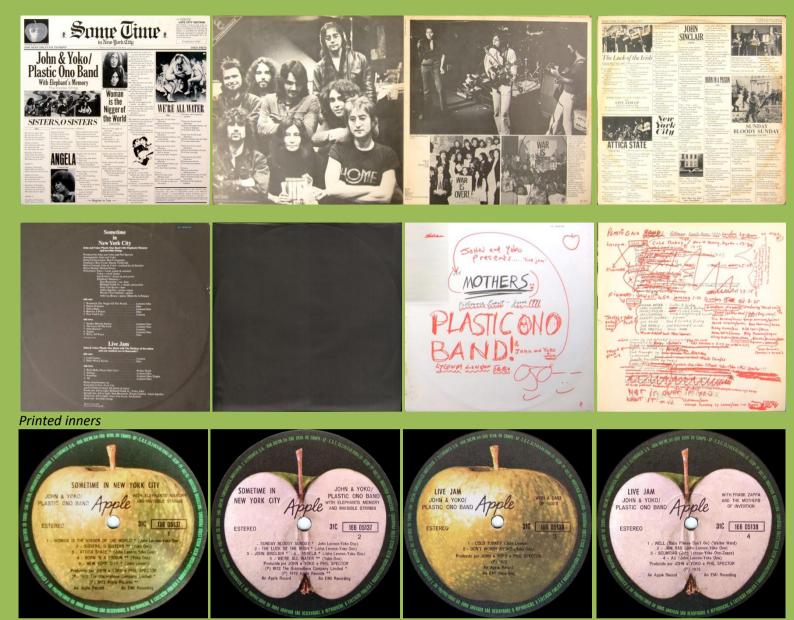

ESTEREO

Cover type 1

Printed perimeter, unboxed C.G.C. code in perimeter

Cover type 1

*Printed perimeter, boxed* C.G.C. *Cover type* 1 *code in perimeter* 

Green Apple

Also in Lennon 8 LP Box Cover type 2

APPLE SBTL 1019/1020 – SOME TIME IN NEW YORK CITY [2-LP]

APPLE 31C 166 05137/8 – SOME TIME IN NEW YORK CITY [2-LP]

Also in Lennon 8 LP Box