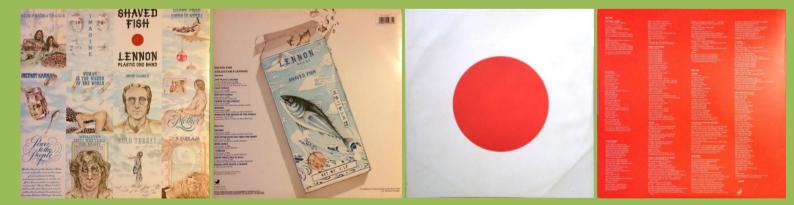

## APPLE SBTL-1036 – SHAVED FISH

SHAVED FISH -1 14 1028 LENNON 6 VOMAN IS THE NICCER OF THE WORLD 13 Printed inner SHAVED FISH JOHN LENNON / PLASTIC ONO BANK SHAVED FISH JOHN LENNON / PLASTIC ONO BAI SHAVED FISH SHAVED FISH pple pole Apple pole ESTEREO ESTEREO SBTL-1036 SBTL-1036 ESTEREO ESTEREO Lado Lado :

Handwritten perimeter

Printed perimeter

APPLE 31C 066 05987 – SHAVED FISH

Large perimeter print, unboxed Also in Lennon 8 LP Box C.G.C. code in perimeter

Large perimeter print, boxed C.G.C. code in perimeter