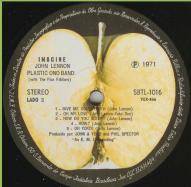

#### APPLE 31C 066 04703 – JOHN LENNON/PLASTIC ONO BAND

Printed perimeter

Also in Lennon 8 LP Box

Green Apple

Plastic cover, gold MONAURAL sticker on front

Die cut inner sleeve

APPLE SBTL-1016 – IMAGINE

- Plastic cover type 1) Gold embossed ESTEREOFONICO print on front
- Plastic cover type 2) Yellow ESTEREOFONICO sticker on front

ESTEREO

Cover type 1

Printed perimeter, unboxed C.G.C. code in perimeter

Cover type 1

*Printed perimeter, boxed* C.G.C. *Cover type* 1 *code in perimeter* 

Green Apple

Also in Lennon 8 LP Box Cover type 2

APPLE SBTL 1019/1020 – SOME TIME IN NEW YORK CITY [2-LP]