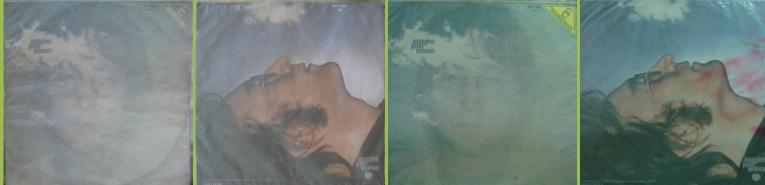

## APPLE SBTL-1030 – JOHN LENNON/PLASTIC ONO BAND

Sticker on front cover

Black inner sleeve