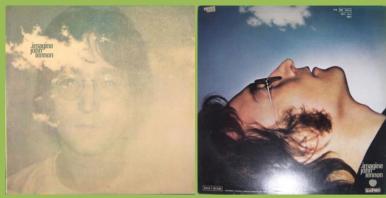

#### APPLE 31C 066 04703 – JOHN LENNON/PLASTIC ONO BAND

Printed perimeter

Also in Lennon 8 LP Box

Green Apple

Plastic cover, gold MONAURAL sticker on front

Die cut inner sleeve

APPLE SBTL-1016 – IMAGINE

- Plastic cover type 1) Gold embossed ESTEREOFONICO print on front
- Plastic cover type 2) Yellow ESTEREOFONICO sticker on front

Cover type 3) laminated, release number on front

Die-cut inner sleeve cover type 1 & 2

Non die-cut inner sleeve cover type 3 & 4

#### APPLE 31C 066 04914 – IMAGINE

Cover type 1) no Yoko Ono quote on rear

Cover type 2) with Yoko Ono quote on rear

Die-cut inner sleeve (B&W)

Cover type 3) without DISCO E CULTURA print

310 066 04914

P 1971