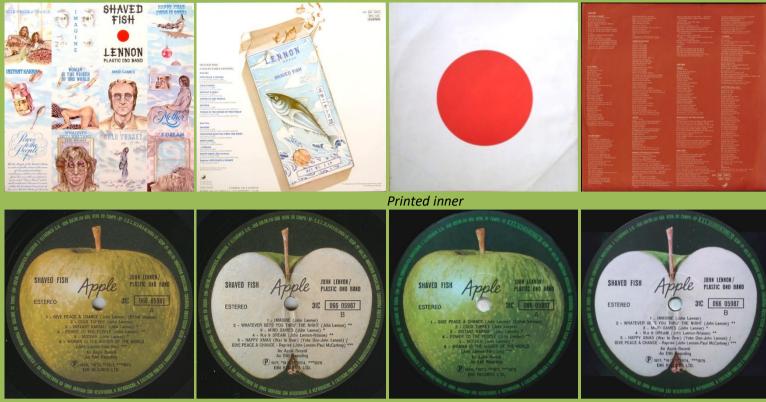

## APPLE SBTL-1036 – SHAVED FISH

SHAVED FISH -1 14 1028 LENNON 6 VOMAN IS THE NICCER OF THE WORLD 13 Printed inner SHAVED FISH JOHN LENNON / PLASTIC ONO BANK SHAVED FISH JOHN LENNON / PLASTIC ONO BAI SHAVED FISH SHAVED FISH pple pole Apple pole ESTEREO ESTEREO SBTL-1036 SBTL-1036 ESTEREO ESTEREO Lado Lado :

Handwritten perimeter

Printed perimeter

APPLE 31C 066 05987 – SHAVED FISH

Large perimeter print, unboxed Also in Lennon 8 LP Box C.G.C. code in perimeter

Large perimeter print, boxed C.G.C. code in perimeter