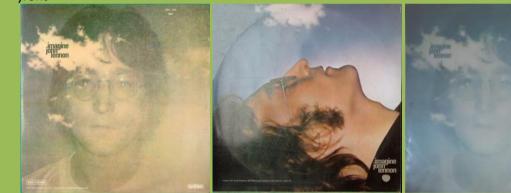

## APPLE SBTL-1030 – JOHN LENNON/PLASTIC ONO BAND

Sticker on front cover

Black inner sleeve