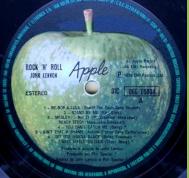

# APPLE SBTL-1034 – ROCK 'N' ROLL

Printed perimeter

APPLE 31C 066 05834 - ROCK 'N' ROLL

Handwritten perimeter

Unboxed C.G.C. code in

Also in Lennon 8 LP Box

ROCK 'N' ROLL

ESTEREO

pple (P) 1975 EMI 8

310 066 05834

Boxed C.G.C. code in perimeter