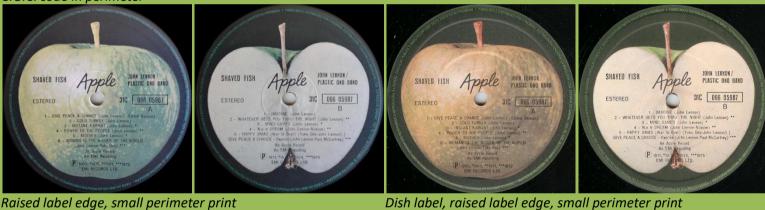

Handwritten perimeter

Printed perimeter

APPLE 31C 066 05987 – SHAVED FISH

Large perimeter print, unboxed Also in Lennon 8 LP Box C.G.C. code in perimeter

Large perimeter print, boxed C.G.C. code in perimeter

Raised label edge, small perimeter print