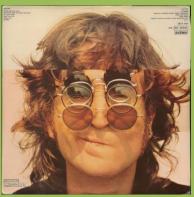

#### APPLE 31C 066 04914 – IMAGINE

Cover type 1) no Yoko Ono quote on rear

Cover type 2) with Yoko Ono quote on rear

Die-cut inner sleeve (B&W)

Cover type 3) without DISCO E CULTURA print

310 066 04914

P 1971

066 04914

Some copies come with Blue & White non die-cut inner sleeve

IMAGINE JOHN LENNON PLASTIC ONO BAND (with The Flux Fiddlers)

ESTEREO

Postcard

Un-numbered poster

Handwritten perimeter

IMAGINE JONH LENNO PLASTIC ONO I

ESTEREO

Cover type 1

Printed perimeter, unboxed C.G.C. code in perimeter

Cover type 1

*Printed perimeter, boxed* C.G.C. *Cover type* 1 *code in perimeter* 

Green Apple

Also in Lennon 8 LP Box Cover type 2

APPLE SBTL 1019/1020 – SOME TIME IN NEW YORK CITY [2-LP]