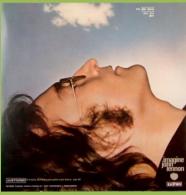

#### APPLE 31C 066 04914 – IMAGINE

Cover type 1) no Yoko Ono quote on rear

Cover type 2) with Yoko Ono quote on rear

Die-cut inner sleeve (B&W)

Cover type 3) without DISCO E CULTURA print

310 066 04914

P 1971

066 04914

Some copies come with Blue & White non die-cut inner sleeve

IMAGINE JOHN LENNON PLASTIC ONO BAND (with The Flux Fiddlers)

ESTEREO

Postcard

Un-numbered poster

Handwritten perimeter

IMAGINE JONH LENNO PLASTIC ONO I