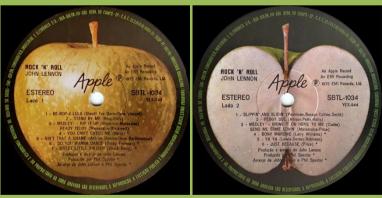

# APPLE SBTL-1034 – ROCK 'N' ROLL

Printed perimeter

APPLE 31C 066 05834 - ROCK 'N' ROLL

Handwritten perimeter

Unboxed C.G.C. code in

Also in Lennon 8 LP Box

ROCK 'N' ROLL

ESTEREO

pple (P) 1975 EMI 8

310 066 05834

Boxed C.G.C. code in perimeter