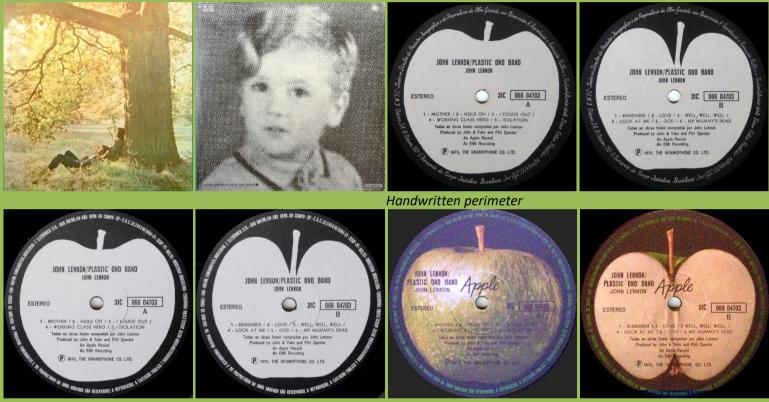

## APPLE SBTL-1030 – JOHN LENNON/PLASTIC ONO BAND

Sticker on front cover

Black inner sleeve

#### APPLE 31C 066 04703 – JOHN LENNON/PLASTIC ONO BAND

Printed perimeter

Also in Lennon 8 LP Box

Green Apple

Plastic cover, gold MONAURAL sticker on front

Die cut inner sleeve

APPLE SBTL-1016 – IMAGINE

- Plastic cover type 1) Gold embossed ESTEREOFONICO print on front
- Plastic cover type 2) Yellow ESTEREOFONICO sticker on front