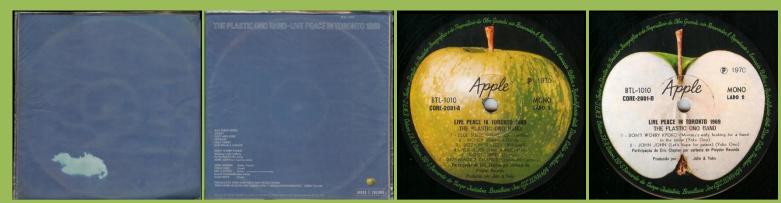

### APPLE BTL-1010 - LIVE PEACE IN TORONTO 1969 [fold-down mono]



Plastic cover

#### APPLE SBTL-1010 - LIVE PEACE IN TORONTO 1969



*Plastic cover, gold* ESTEREOFONICO *sticker on front* 

# APPLE 31C 064 90877 - LIVE PEACE IN TORONTO 1969



Also in Lennon 8 LP Box

## APPLE SBTL-1030 – JOHN LENNON/PLASTIC ONO BAND



Sticker on front cover

Black inner sleeve



#### APPLE 31C 066 04703 – JOHN LENNON/PLASTIC ONO BAND



Printed perimeter

Also in Lennon 8 LP Box

Green Apple





Plastic cover, gold MONAURAL sticker on front





Die cut inner sleeve



APPLE SBTL-1016 – IMAGINE



- Plastic cover type 1) Gold embossed ESTEREOFONICO print on front
- Plastic cover type 2) Yellow ESTEREOFONICO sticker on front



Cover type 3) laminated, release number on front



Die-cut inner sleeve cover type 1 & 2









Non die-cut inner sleeve cover type 3 &