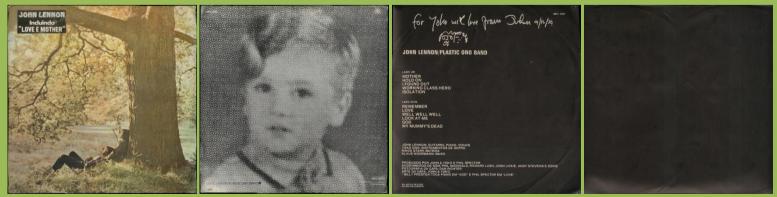

## APPLE SBTL-1030 – JOHN LENNON/PLASTIC ONO BAND

Sticker on front cover

Black inner sleeve