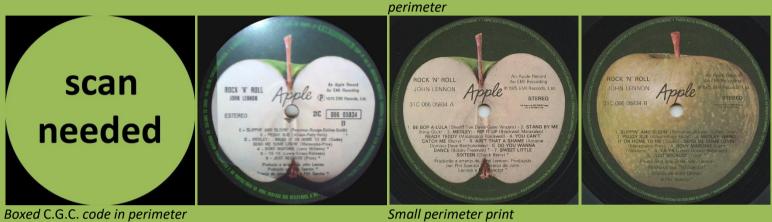

# APPLE SBTL-1034 – ROCK 'N' ROLL

Printed perimeter

APPLE 31C 066 05834 - ROCK 'N' ROLL

Handwritten perimeter

Unboxed C.G.C. code in

Also in Lennon 8 LP Box

ROCK 'N' ROLL

ESTEREO

pple (P) 1975 EMI 8

310 066 05834

Boxed C.G.C. code in perimeter

Handwritten perimeter

Printed perimeter

APPLE 31C 066 05987 – SHAVED FISH

Large perimeter print, unboxed Also in Lennon 8 LP Box C.G.C. code in perimeter

Large perimeter print, boxed C.G.C. code in perimeter

Raised label edge, small perimeter print