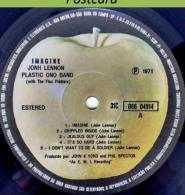

#### APPLE 31C 066 04914 – IMAGINE

Cover type 1) no Yoko Ono quote on rear

Cover type 2) with Yoko Ono quote on rear

Die-cut inner sleeve (B&W)

Cover type 3) without DISCO E CULTURA print

310 066 04914

P 1971

066 04914

Some copies come with Blue & White non die-cut inner sleeve

IMAGINE JOHN LENNON PLASTIC ONO BAND (with The Flux Fiddlers)

ESTEREO

Postcard

Un-numbered poster

Handwritten perimeter

IMAGINE JONH LENNO PLASTIC ONO I