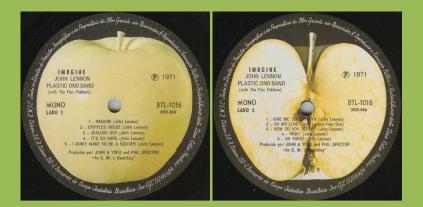

#### APPLE 31C 066 04703 – JOHN LENNON/PLASTIC ONO BAND

Printed perimeter

Also in Lennon 8 LP Box

Green Apple

Plastic cover, gold MONAURAL sticker on front

Die cut inner sleeve

APPLE SBTL-1016 – IMAGINE

- Plastic cover type 1) Gold embossed ESTEREOFONICO print on front
- Plastic cover type 2) Yellow ESTEREOFONICO sticker on front

Cover type 3) laminated, release number on front

Die-cut inner sleeve cover type 1 & 2

Non die-cut inner sleeve cover type 3 & 4