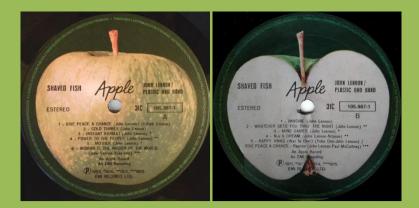

4 - ROCK 'N' ROLL

Handwritten perimeter







Unboxed C.G.C. code in

Also in Lennon 8 LP Box

ROCK 'N' ROLL

ESTEREO

pple (P) 1975 EMI 8

310 066 05834



Boxed C.G.C. code in perimeter

## APPLE SBTL-1036 – SHAVED FISH

SHAVED FISH -1 14 1028 LENNON 6 VOMAN IS THE NICCER OF THE WORLD 13 Printed inner SHAVED FISH JOHN LENNON / PLASTIC ONO BANK SHAVED FISH JOHN LENNON / PLASTIC ONO BAI SHAVED FISH SHAVED FISH pple pole Apple pole ESTEREO ESTEREO SBTL-1036 SBTL-1036 ESTEREO ESTEREO Lado Lado :

Handwritten perimeter

Printed perimeter

APPLE 31C 066 05987 – SHAVED FISH



Large perimeter print, unboxed Also in Lennon 8 LP Box C.G.C. code in perimeter

Large perimeter print, boxed C.G.C. code in perimeter



Raised label edge, small perimeter print

# APPLE 31C 105.987-1 – SHAVED FISH





# APPLE 31C ...... – JOHN LENNON [8 LP box]



Contains all Lennon Apple LPs from Live Peace In Toronto to Shaved Fish (31C release numbers as mentioned above)

# ODEON SDP-545 – DISCO PROMOCIONAL INVENDÁVEL (Various) For Promotion Only

Features: Band On The Run, Mrs. Vandebilt, Bluebird (Paul McCartney), Mind Games, Bring On The Lucie (Freeda Peeple), Out The Blue (John Lennon), Oh My My, I'm The Greatest (Ringo Starr)



Apple print on front cover