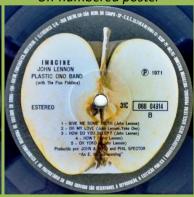

#### APPLE 31C 066 04914 – IMAGINE

Cover type 1) no Yoko Ono quote on rear

Cover type 2) with Yoko Ono quote on rear

Die-cut inner sleeve (B&W)

Cover type 3) without DISCO E CULTURA print

310 066 04914

P 1971

066 04914

Some copies come with Blue & White non die-cut inner sleeve

IMAGINE JOHN LENNON PLASTIC ONO BAND (with The Flux Fiddlers)

ESTEREO

Postcard

Un-numbered poster

Handwritten perimeter

IMAGINE JONH LENNO PLASTIC ONO I