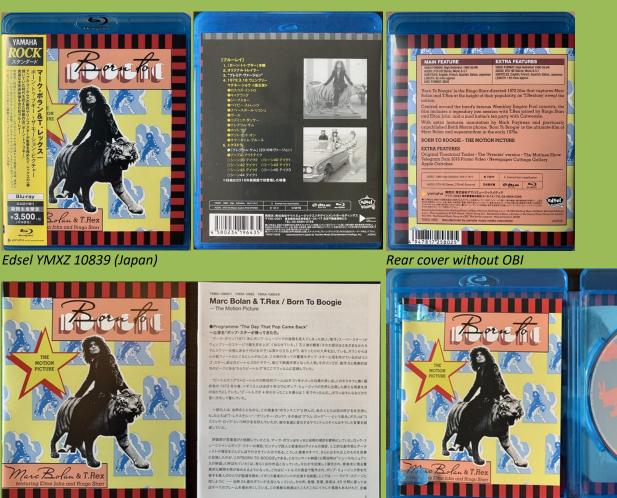

**NOTHING IS REAL!** 

Gatefold cover inside

Booklet

4 'Film cell' portraits

BORN TO BOOGIE (Marc Bolan and T.Rex)

Edsel EDSR 2502 (EU)

English and Japanese booklets

rc Bolan & T. Rex 