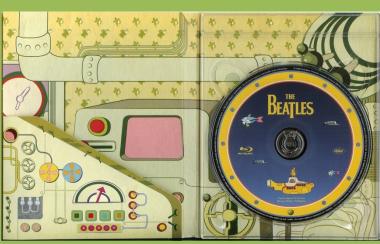

Disc is similar to seperate issue

YELLOW SUBMARINE (The Beatles)

4 'Film cell' portraits

4 'Film cell' portraits

Apple/EMI/Subafilms TOXW-4002 (Japan)

4 'Film cell' portraits

PAUL

AL BRODAX-GEORGE DUNNING-LEE MINOFF- BRANDSTRAT