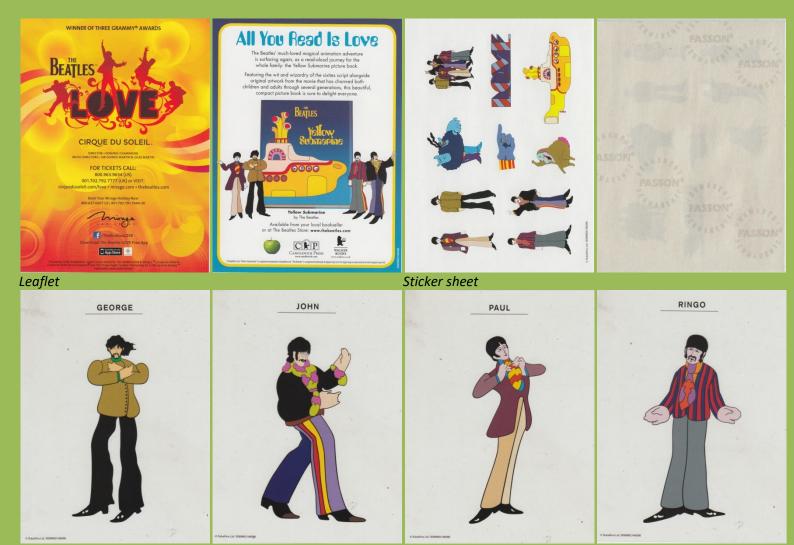

Disc is similar to seperate issue

YELLOW SUBMARINE (The Beatles)

4 'Film cell' portraits

4 'Film cell' portraits

Apple/EMI/Subafilms TOXW-4002 (Japan)

4 'Film cell' portraits

PAUL

AL BRODAX-GEORGE DUNNING-LEE MINOFF- BRANDSTRAT

Japanese booklet

Sticker sheet

APPLE/EMI/Subafilms 5099962146098 (UK), special HMV issue with different cardboard wrapper (other contents same as EU)

APPLE/Capitol/Subafilms 5099962146098 (US), Cardboard wrapper with sticker on front