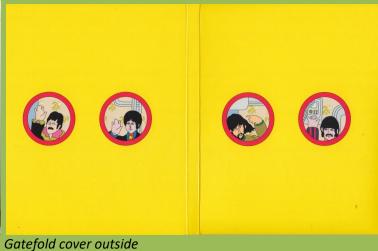

**NOTHING IS REAL!** 

Gatefold cover inside

Booklet

4 'Film cell' portraits

BORN TO BOOGIE (Marc Bolan and T.Rex)

Edsel EDSR 2502 (EU)

English and Japanese booklets

rc Bolan & T. Rex 