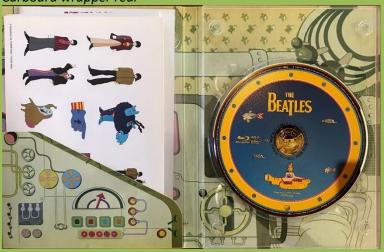

Japanese booklet

Sticker sheet

APPLE/EMI/Subafilms 5099962146098 (UK), special HMV issue with different cardboard wrapper (other contents same as EU)

APPLE/Capitol/Subafilms 5099962146098 (US), Cardboard wrapper with sticker on front