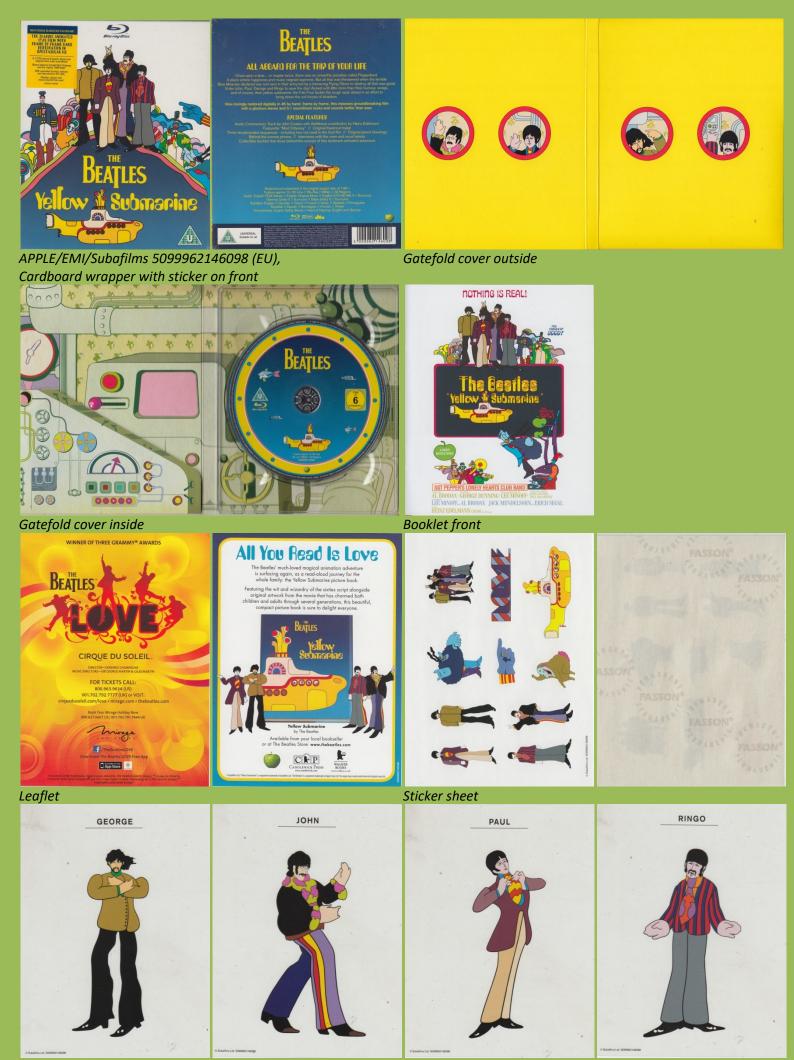

Disc is similar to seperate issue

YELLOW SUBMARINE (The Beatles)

4 'Film cell' portraits

4 'Film cell' portraits

Apple/EMI/Subafilms TOXW-4002 (Japan)

4 'Film cell' portraits

PAUL

AL BRODAX-GEORGE DUNNING-LEE MINOFF- BRANDSTRAT

Japanese booklet

Sticker sheet

APPLE/EMI/Subafilms 5099962146098 (UK), special HMV issue with different cardboard wrapper (other contents same as EU)

APPLE/Capitol/Subafilms 5099962146098 (US), Cardboard wrapper with sticker on front

**NOTHING IS REAL!** 

Gatefold cover inside

Booklet

4 'Film cell' portraits

BORN TO BOOGIE (Marc Bolan and T.Rex)

Edsel EDSR 2502 (EU)

English and Japanese booklets

rc Bolan & T. Rex 