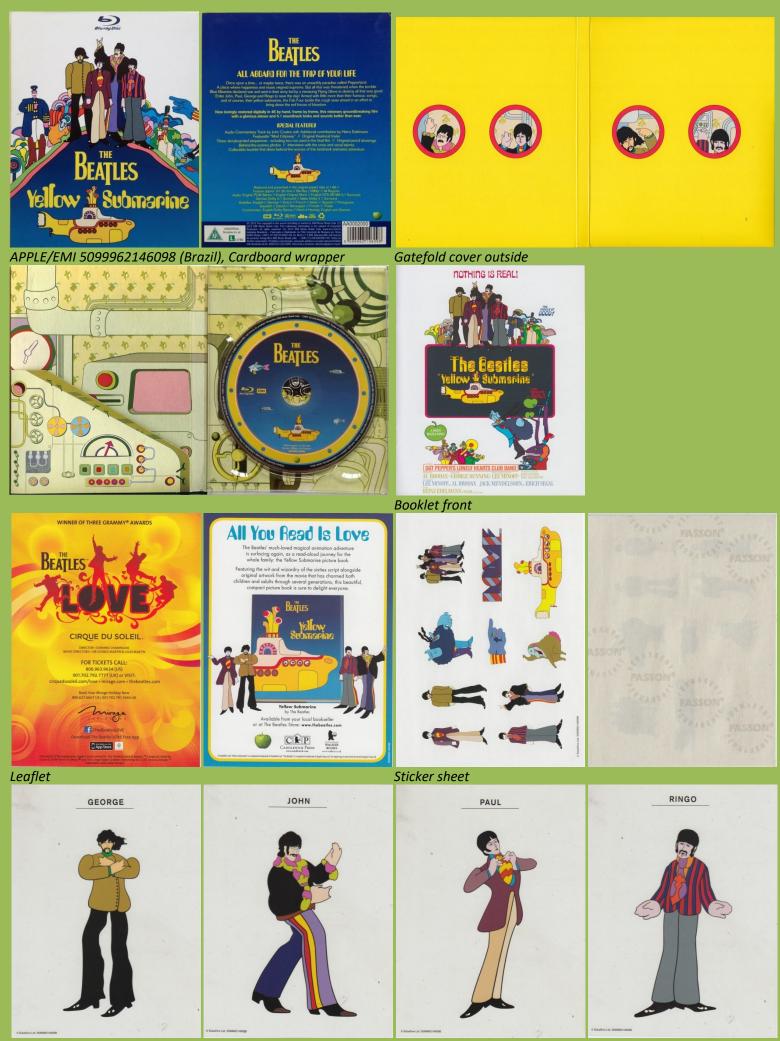

Disc is similar to seperate issue

YELLOW SUBMARINE (The Beatles)

4 'Film cell' portraits

4 'Film cell' portraits

Apple/EMI/Subafilms TOXW-4002 (Japan)

4 'Film cell' portraits

PAUL

AL BRODAX-GEORGE DUNNING-LEE MINOFF- BRANDSTRAT

Japanese booklet

Sticker sheet

APPLE/EMI/Subafilms 5099962146098 (UK), special HMV issue with different cardboard wrapper (other contents same as EU)

APPLE/Capitol/Subafilms 5099962146098 (US), Cardboard wrapper with sticker on front

**NOTHING IS REAL!** 

Gatefold cover inside

Booklet

4 'Film cell' portraits

BORN TO BOOGIE (Marc Bolan and T.Rex)

Edsel EDSR 2502 (EU)

English and Japanese booklets

rc Bolan & T. Rex 