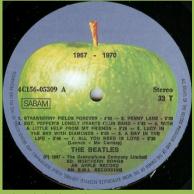

## APPLE 4C 156-05309/10 - THE BEATLES/1967-1970 [2-LP]

Printed inner sleeves (top opening)

Blue label with print ED. NORTHERN SONGS in Capitals (Sides 1, 2 & 4), Ed. All Northern Songs (Side 3)

Blue label with print Ed. All Northern Songs in Lowercases (All sides)

Blue label with print ED. NORTHERN SONGS in Capitals (Side 1 & 2), Ed. All Northern Songs (Side 3 & 4)

Blue label with print AN E.M.I. RECORDING in bottom line on all sides

Green label with silver lettering