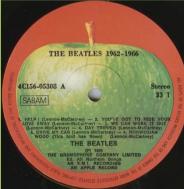

## **APPLE 4C 064-04243 – ABBEY ROAD**

Printed in Belgium on bottom right

Print An E.M.I. Recording over An Apple Record on A-side

Print An Apple Record over An E.M.I. Recording

APPLE 4C 156-05307/08 - THE BEATLES/1962-1966 [2-LP]

Side 1 titles in 2 parts with print Ed. All Northern Songs in Lowercases (Side 1 & 2), ED. NORTHERN SONGS in Capitals (Side 3 & 4)

Side 1 titles in 1 part with print Ed. All Northern Songs in Lowercases (All sides)