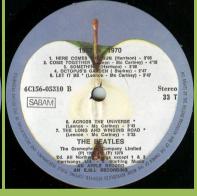

## APPLE 4C 156-05309/10 - THE BEATLES/1967-1970 [2-LP]

Printed inner sleeves (top opening)

Blue label with print ED. NORTHERN SONGS in Capitals (Sides 1, 2 & 4), Ed. All Northern Songs (Side 3)

Blue label with print Ed. All Northern Songs in Lowercases (All sides)

Blue label with print ED. NORTHERN SONGS in Capitals (Side 1 & 2), Ed. All Northern Songs (Side 3 & 4)

Blue label with print AN E.M.I. RECORDING in bottom line on all sides

Green label with silver lettering