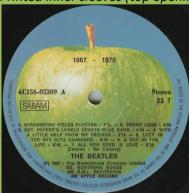

## APPLE 4C 156-05309/10 - THE BEATLES/1967-1970 [2-LP]

Printed inner sleeves (top opening)

Blue label with print ED. NORTHERN SONGS in Capitals (Sides 1, 2 & 4), Ed. All Northern Songs (Side 3)

Blue label with print Ed. All Northern Songs in Lowercases (All sides)

Blue label with print ED. NORTHERN SONGS in Capitals (Side 1 & 2), Ed. All Northern Songs (Side 3 & 4)

Blue label with print AN E.M.I. RECORDING in bottom line on all sides

Green label with silver lettering