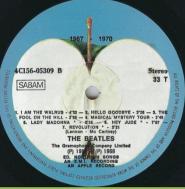

## APPLE 4C 156-05309/10 - THE BEATLES/1967-1970 [2-LP]

Printed inner sleeves (top opening)

Blue label with print ED. NORTHERN SONGS in Capitals (Sides 1, 2 & 4), Ed. All Northern Songs (Side 3)

Blue label with print Ed. All Northern Songs in Lowercases (All sides)

Blue label with print ED. NORTHERN SONGS in Capitals (Side 1 & 2), Ed. All Northern Songs (Side 3 & 4)

Blue label with print AN E.M.I. RECORDING in bottom line on all sides

Green label with silver lettering