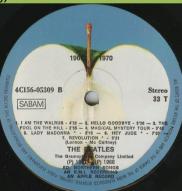

## APPLE 4C 156-05309/10 - THE BEATLES/1967-1970 [2-LP]

Printed inner sleeves (top opening)

Blue label with print ED. NORTHERN SONGS in Capitals (Sides 1, 2 & 4), Ed. All Northern Songs (Side 3)

Blue label with print Ed. All Northern Songs in Lowercases (All sides)

Blue label with print ED. NORTHERN SONGS in Capitals (Side 1 & 2), Ed. All Northern Songs (Side 3 & 4)

Blue label with print AN E.M.I. RECORDING in bottom line on all sides

Green label with silver lettering