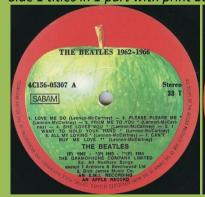

## **APPLE 4C 064-04243 – ABBEY ROAD**

Printed in Belgium on bottom right

Print An E.M.I. Recording over An Apple Record on A-side

Print An Apple Record over An E.M.I. Recording

APPLE 4C 156-05307/08 - THE BEATLES/1962-1966 [2-LP]

Side 1 titles in 2 parts with print Ed. All Northern Songs in Lowercases (Side 1 & 2), ED. NORTHERN SONGS in Capitals (Side 3 & 4)

Side 1 titles in 1 part with print Ed. All Northern Songs in Lowercases (All sides)