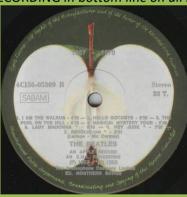

## APPLE 4C 156-05309/10 - THE BEATLES/1967-1970 [2-LP]

Printed inner sleeves (top opening)

Blue label with print ED. NORTHERN SONGS in Capitals (Sides 1, 2 & 4), Ed. All Northern Songs (Side 3)

Blue label with print Ed. All Northern Songs in Lowercases (All sides)

Blue label with print ED. NORTHERN SONGS in Capitals (Side 1 & 2), Ed. All Northern Songs (Side 3 & 4)

Blue label with print AN E.M.I. RECORDING in bottom line on all sides

Green label with silver lettering