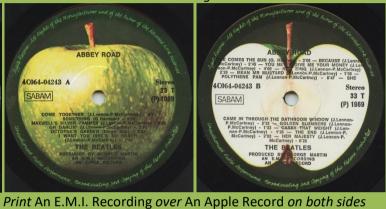

## **APPLE 4C 064-04243 – ABBEY ROAD**

Printed in Belgium on bottom right

Print An E.M.I. Recording over An Apple Record on A-side

Print An Apple Record over An E.M.I. Recording

APPLE 4C 156-05307/08 - THE BEATLES/1962-1966 [2-LP]