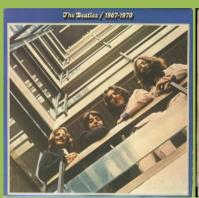

## APPLE 4C 156-05309/10 - THE BEATLES/1967-1970 [2-LP]

Printed inner sleeves (top opening)

Blue label with print ED. NORTHERN SONGS in Capitals (Sides 1, 2 & 4), Ed. All Northern Songs (Side 3)

Blue label with print Ed. All Northern Songs in Lowercases (All sides)