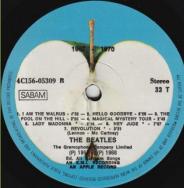

## APPLE 4C 156-05309/10 - THE BEATLES/1967-1970 [2-LP]

Printed inner sleeves (top opening)

Blue label with print ED. NORTHERN SONGS in Capitals (Sides 1, 2 & 4), Ed. All Northern Songs (Side 3)

Blue label with print Ed. All Northern Songs in Lowercases (All sides)

Blue label with print ED. NORTHERN SONGS in Capitals (Side 1 & 2), Ed. All Northern Songs (Side 3 & 4)

Blue label with print AN E.M.I. RECORDING in bottom line on all sides

Green label with silver lettering