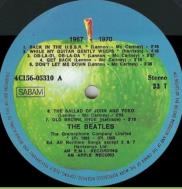

## APPLE 4C 156-05309/10 - THE BEATLES/1967-1970 [2-LP]

Printed inner sleeves (top opening)

Blue label with print ED. NORTHERN SONGS in Capitals (Sides 1, 2 & 4), Ed. All Northern Songs (Side 3)

Blue label with print Ed. All Northern Songs in Lowercases (All sides)

Blue label with print ED. NORTHERN SONGS in Capitals (Side 1 & 2), Ed. All Northern Songs (Side 3 & 4)

Blue label with print AN E.M.I. RECORDING in bottom line on all sides

Green label with silver lettering