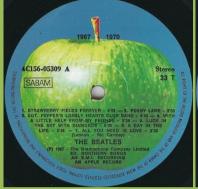

## APPLE 4C 156-05309/10 - THE BEATLES/1967-1970 [2-LP]

Printed inner sleeves (top opening)

Blue label with print ED. NORTHERN SONGS in Capitals (Sides 1, 2 & 4), Ed. All Northern Songs (Side 3)

Blue label with print Ed. All Northern Songs in Lowercases (All sides)

Blue label with print ED. NORTHERN SONGS in Capitals (Side 1 & 2), Ed. All Northern Songs (Side 3 & 4)

Blue label with print AN E.M.I. RECORDING in bottom line on all sides

Green label with silver lettering