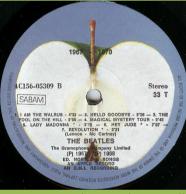

## APPLE 4C 156-05309/10 - THE BEATLES/1967-1970 [2-LP]

Printed inner sleeves (top opening)

Blue label with print ED. NORTHERN SONGS in Capitals (Sides 1, 2 & 4), Ed. All Northern Songs (Side 3)

Blue label with print Ed. All Northern Songs in Lowercases (All sides)

Blue label with print ED. NORTHERN SONGS in Capitals (Side 1 & 2), Ed. All Northern Songs (Side 3 & 4)

Blue label with print AN E.M.I. RECORDING in bottom line on all sides

Green label with silver lettering