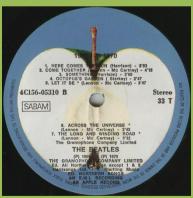

## APPLE 4C 156-05309/10 - THE BEATLES/1967-1970 [2-LP]

Printed inner sleeves (top opening)

Blue label with print ED. NORTHERN SONGS in Capitals (Sides 1, 2 & 4), Ed. All Northern Songs (Side 3)

Blue label with print Ed. All Northern Songs in Lowercases (All sides)

Blue label with print ED. NORTHERN SONGS in Capitals (Side 1 & 2), Ed. All Northern Songs (Side 3 & 4)

Blue label with print AN E.M.I. RECORDING in bottom line on all sides

Green label with silver lettering