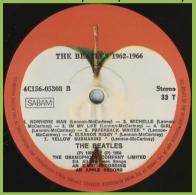

## **APPLE 4C 064-04243 – ABBEY ROAD**

Printed in Belgium on bottom right

Print An E.M.I. Recording over An Apple Record on A-side

Print An Apple Record over An E.M.I. Recording

APPLE 4C 156-05307/08 - THE BEATLES/1962-1966 [2-LP]

Side 1 titles in 2 parts with print Ed. All Northern Songs in Lowercases (Side 1 & 2), ED. NORTHERN SONGS in Capitals (Side 3 & 4)

Side 1 titles in 1 part with print Ed. All Northern Songs in Lowercases (All sides)