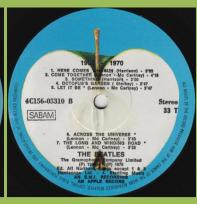

## APPLE 4C 156-05309/10 - THE BEATLES/1967-1970 [2-LP]

Printed inner sleeves (top opening)

Blue label with print ED. NORTHERN SONGS in Capitals (Sides 1, 2 & 4), Ed. All Northern Songs (Side 3)

Blue label with print Ed. All Northern Songs in Lowercases (All sides)

Blue label with print ED. NORTHERN SONGS in Capitals (Side 1 & 2), Ed. All Northern Songs (Side 3 & 4)

Blue label with print AN E.M.I. RECORDING in bottom line on all sides

Green label with silver lettering