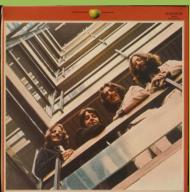

## APPLE 4C 156-05309/10 - THE BEATLES/1967-1970 [2-LP]

Printed inner sleeves (top opening)

Blue label with print ED. NORTHERN SONGS in Capitals (Sides 1, 2 & 4), Ed. All Northern Songs (Side 3)

Blue label with print Ed. All Northern Songs in Lowercases (All sides)