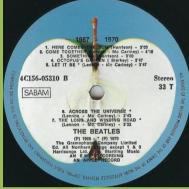

## APPLE 4C 156-05309/10 - THE BEATLES/1967-1970 [2-LP]

Printed inner sleeves (top opening)

Blue label with print ED. NORTHERN SONGS in Capitals (Sides 1, 2 & 4), Ed. All Northern Songs (Side 3)

Blue label with print Ed. All Northern Songs in Lowercases (All sides)

Blue label with print ED. NORTHERN SONGS in Capitals (Side 1 & 2), Ed. All Northern Songs (Side 3 & 4)

Blue label with print AN E.M.I. RECORDING in bottom line on all sides

Green label with silver lettering