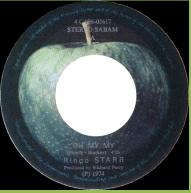

### APPLE 4C006-05617 - OH MY MY / STEP LIGHTLY

Yellow cover

Cream-colored cover

Brown stem, light green perimeter print

Green stem, dark green perimeter print

**APPLE 1872 - OH MY MY / STEP LIGHTLY** 

**US** Disc