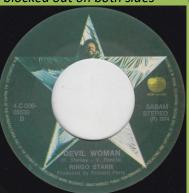

# APPLE 4C006-05530 - YOU'RE SIXTEEN / DEVIL WOMAN

White text sleeve (found

with black vinyl copies)

Blue photo sleeve (found with black and colored vinyl copies)

Black vinyl, original A and B print blocked out on both sides