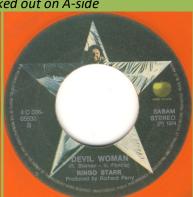

# APPLE 4C006-05530 - YOU'RE SIXTEEN / DEVIL WOMAN

White text sleeve (found

with black vinyl copies)

Blue photo sleeve (found with black and colored vinyl copies)

Black vinyl, original A and B print blocked out on both sides

Green vinyl with B (on A-side) blocked out and corrected to A

Green vinyl with A (on B-side) blocked out and corrected to B

Green vinyl with correct A and B print