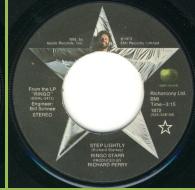

### APPLE 4C006-05617 - OH MY MY / STEP LIGHTLY

Yellow cover

Cream-colored cover

Brown stem, light green perimeter print

Green stem, dark green perimeter print

**APPLE 1872 - OH MY MY / STEP LIGHTLY** 

**US** Disc