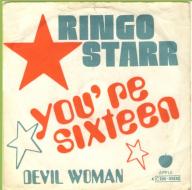

# APPLE 4C006-05530 - YOU'RE SIXTEEN / DEVIL WOMAN

White text sleeve (found

with black vinyl copies)

Blue photo sleeve (found with black and colored vinyl copies)

Black vinyl, original A and B print blocked out on both sides