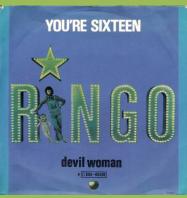

# APPLE 4C006-05530 - YOU'RE SIXTEEN / DEVIL WOMAN

White text sleeve (found

with black vinyl copies)

Blue photo sleeve (found with black and colored vinyl copies)

Black vinyl, original A and B print blocked out on both sides

OU'RE SIXTEEN
Sherman - R. Sherman
RINGO STARR
roduced by Richard Perry

Black vinyl, original A print blocked out on A-side

Black vinyl, correct A and B print

Orange vinyl

Green vinyl with A printed on both sides