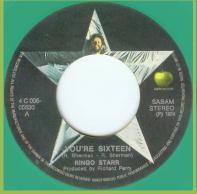

# APPLE 4C006-05530 - YOU'RE SIXTEEN / DEVIL WOMAN

White text sleeve (found

with black vinyl copies)

Blue photo sleeve (found with black and colored vinyl copies)

Black vinyl, original A and B print blocked out on both sides

OU'RE SIXTEEN
Sherman - R. Sherman
RINGO STARR
roduced by Richard Perry

Black vinyl, original A print blocked out on A-side

Black vinyl, correct A and B print

Orange vinyl

Green vinyl with A printed on both sides