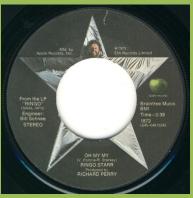

### APPLE 4C006-05617 - OH MY MY / STEP LIGHTLY

Yellow cover

Cream-colored cover

Brown stem, light green perimeter print

Green stem, dark green perimeter print

**APPLE 1872 - OH MY MY / STEP LIGHTLY** 

**US** Disc