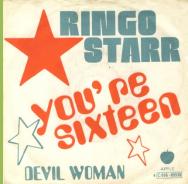

# APPLE 4C006-05530 - YOU'RE SIXTEEN / DEVIL WOMAN

White text sleeve (found

with black vinyl copies)

Blue photo sleeve (found with black and colored vinyl copies)

Black vinyl, original A and B print blocked out on both sides