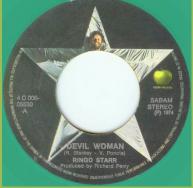

# APPLE 4C006-05530 - YOU'RE SIXTEEN / DEVIL WOMAN

White text sleeve (found

with black vinyl copies)

Blue photo sleeve (found with black and colored vinyl copies)

Black vinyl, original A and B print blocked out on both sides

Green vinyl with B (on A-side) blocked out and corrected to A

Green vinyl with A (on B-side) blocked out and corrected to B

Green vinyl with correct A and B print