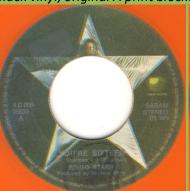

# APPLE 4C006-05530 - YOU'RE SIXTEEN / DEVIL WOMAN

White text sleeve (found

with black vinyl copies)

Blue photo sleeve (found with black and colored vinyl copies)

Black vinyl, original A and B print blocked out on both sides

OU'RE SIXTEEN
Sherman - R. Sherman
RINGO STARR
roduced by Richard Perry

Black vinyl, original A print blocked out on A-side

Black vinyl, correct A and B print

Orange vinyl

Green vinyl with A printed on both sides