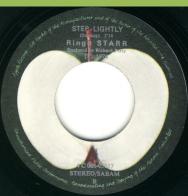

### APPLE 4C006-05617 - OH MY MY / STEP LIGHTLY

Yellow cover

Cream-colored cover

Brown stem, light green perimeter print

Green stem, dark green perimeter print

**APPLE 1872 - OH MY MY / STEP LIGHTLY** 

**US** Disc