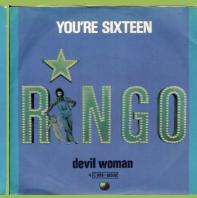

# APPLE 4C006-05530 - YOU'RE SIXTEEN / DEVIL WOMAN

White text sleeve (found

with black vinyl copies)

Blue photo sleeve (found with black and colored vinyl copies)

Black vinyl, original A and B print blocked out on both sides

OU'RE SIXTEEN
Sherman - R. Sherman
RINGO STARR
roduced by Richard Perry

Black vinyl, original A print blocked out on A-side

Black vinyl, correct A and B print

Orange vinyl

Green vinyl with A printed on both sides