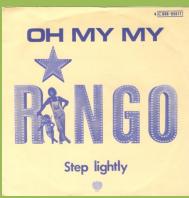

### APPLE 4C006-05617 - OH MY MY / STEP LIGHTLY

Yellow cover

Cream-colored cover

Brown stem, light green perimeter print

Green stem, dark green perimeter print

**APPLE 1872 - OH MY MY / STEP LIGHTLY** 

**US** Disc