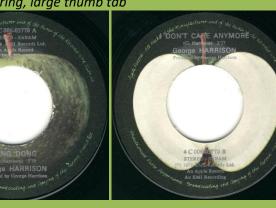

## APPLE 4C006-05770 - DING DONG / I DON'T CARE ANYMORE

I DON'T CARE ANYMORE
Dark red lettering, large thumb tab

I DON'T CARE ANYMORE

NOZIAAAH

GEORGE

Dark red lettering, small thumb tab

0

Apple labels

Light red lettering, small thumb tab

GEORGE HARRISON NOO

I DON'T CARE ANYMORE

Custom labels