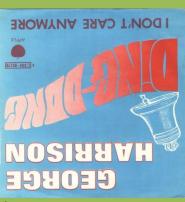

## APPLE 4C006-05770 - DING DONG / I DON'T CARE ANYMORE

I DON'T CARE ANYMORE
Dark red lettering, large thumb tab

I DON'T CARE ANYMORE

NOZIAAAH

GEORGE

Dark red lettering, small thumb tab

0

Apple labels

Light red lettering, small thumb tab

GEORGE HARRISON NOO

I DON'T CARE ANYMORE

Custom labels