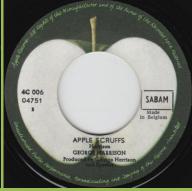

### APPLE 4C006-04692M - MY SWEET LORD / ISN'T IT A PITY

Correct A & B print, 04692M starts under 4 in 4C, 9 in 4'39 timing with curved bottom

APPLE 4C006-04751 - WHAT IS LIFE / APPLE SCRUFFS

Correct A & B print, 04692M starts left from 4C, 9 in 4'39 timing goes straight down

between 4 and C in 4C, Made In Belgium print not aligned with SABAM logo

between 4 and C in 4C, Made In Belgium print aligned with SABAM logo

between 0 & 4 in 04751

4C starts over spacing between 0 & 4 in 04751

04751 starts under 4 in 4C 006, 4C starts over spacing Made In Belgium print aligned between 0 & 4 in 04751 with SABAM logo

SABAM

WHAT IS LIFE

4C starts over spacing between 0 and 4 in 04751, Made In Belgium print aligned with SABAM logo

4C starts over 0 in 04751

04751 starts under 4 in 4C 006, Made In Belgium print aligned with SABAM logo