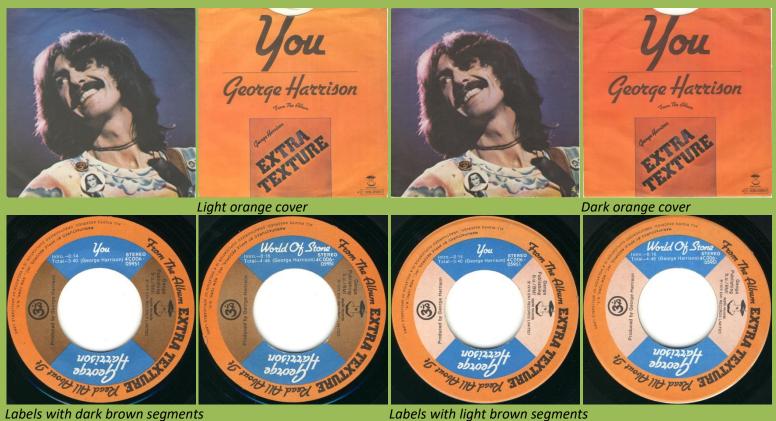

print aligned with SABAM logo



4C starts over 0 in 04751



04751 starts under 4 in 4C 006, Made In Belgium print aligned with SABAM logo

## APPLE 4C006-04888 - BANGLA-DESH / DEEP BLUE



(Some copies come with German singles)

# APPLE 4C006-05095 - BANGLA-DESH - WHAT IS LIFE / MY SWEET LORD



APPLE 4C006-05354 - GIVE ME LOVE (GIVE ME PEACE ON EARTH) / MISS O'DELL



## APPLE 4C006-05770 - DING DONG / I DON'T CARE ANYMORE



I DON'T CARE ANYMORE
Dark red lettering, large thumb tab



I DON'T CARE ANYMORE

NOZIAAAH

GEORGE





Dark red lettering, small thumb tab



0

Apple labels



Light red lettering, small thumb tab



GEORGE HARRISON NOO



I DON'T CARE ANYMORE

Custom labels

### 4C006-05809 - DARK HORSE / HARI'S ON TOUR (EXPRESS)



## APPLE 4C006-05951 - YOU / WORLD OF STONE



Labels with dark brown segments

# APPLE 4C004-06007 - MY SWEET LORD / WHAT IS LIFE

SWEET LORD **GEORGE HARRISON** 

APPLE 4C006-06041 - THIS GUITAR (CAN'T KEEP FROM CRYING) / MAYA LOVE