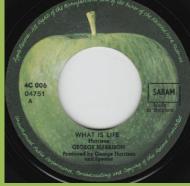

### APPLE 4C006-04692M - MY SWEET LORD / ISN'T IT A PITY

Correct A & B print, 04692M starts under 4 in 4C, 9 in 4'39 timing with curved bottom

APPLE 4C006-04751 - WHAT IS LIFE / APPLE SCRUFFS

Correct A & B print, 04692M starts left from 4C, 9 in 4'39 timing goes straight down

between 4 and C in 4C, Made In Belgium print not aligned with SABAM logo

between 4 and C in 4C, Made In Belgium print aligned with SABAM logo

between 0 & 4 in 04751

4C starts over spacing between 0 & 4 in 04751

04751 starts under 4 in 4C 006, 4C starts over spacing Made In Belgium print aligned between 0 & 4 in 04751 with SABAM logo

SABAM

WHAT IS LIFE

4C starts over spacing between 0 and 4 in 04751, Made In Belgium print aligned with SABAM logo

4C starts over 0 in 04751

04751 starts under 4 in 4C 006, Made In Belgium print aligned with SABAM logo