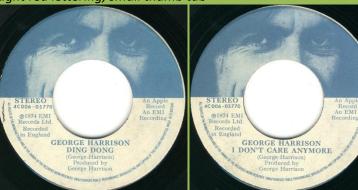

## APPLE 4C006-05770 - DING DONG / I DON'T CARE ANYMORE

I DON'T CARE ANYMORE
Dark red lettering, large thumb tab

I DON'T CARE ANYMORE

NOZIAAAH

GEORGE

Dark red lettering, small thumb tab

0

Apple labels