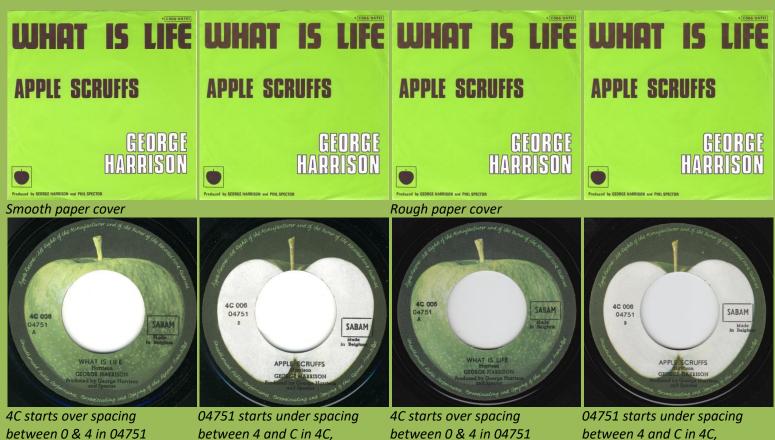

### APPLE 4C006-04692M - MY SWEET LORD / ISN'T IT A PITY

Correct A & B print, 04692M starts under 4 in 4C, 9 in 4'39 timing with curved bottom

APPLE 4C006-04751 - WHAT IS LIFE / APPLE SCRUFFS

Correct A & B print, 04692M starts left from 4C, 9 in 4'39 timing goes straight down

between 4 and C in 4C, Made In Belgium print not aligned with SABAM logo

between 4 and C in 4C, Made In Belgium print aligned with SABAM logo

between 0 & 4 in 04751

4C starts over spacing between 0 & 4 in 04751

04751 starts under 4 in 4C 006, 4C starts over spacing Made In Belgium print aligned between 0 & 4 in 04751 with SABAM logo

SABAM

WHAT IS LIFE

4C starts over spacing between 0 and 4 in 04751, Made In Belgium print aligned with SABAM logo

4C starts over 0 in 04751

04751 starts under 4 in 4C 006, Made In Belgium print aligned with SABAM logo