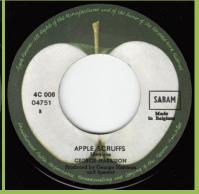

### APPLE 4C006-04692M - MY SWEET LORD / ISN'T IT A PITY

Correct A & B print, 04692M starts under 4 in 4C, 9 in 4'39 timing with curved bottom

APPLE 4C006-04751 - WHAT IS LIFE / APPLE SCRUFFS

Correct A & B print, 04692M starts left from 4C, 9 in 4'39 timing goes straight down

between 4 and C in 4C, Made In Belgium print not aligned with SABAM logo

between 4 and C in 4C, Made In Belgium print aligned with SABAM logo

between 0 & 4 in 04751

4C starts over spacing between 0 & 4 in 04751

04751 starts under 4 in 4C 006, 4C starts over spacing Made In Belgium print aligned between 0 & 4 in 04751 with SABAM logo

SABAM

WHAT IS LIFE

4C starts over spacing between 0 and 4 in 04751, Made In Belgium print aligned with SABAM logo

4C starts over 0 in 04751

04751 starts under 4 in 4C 006, Made In Belgium print aligned with SABAM logo