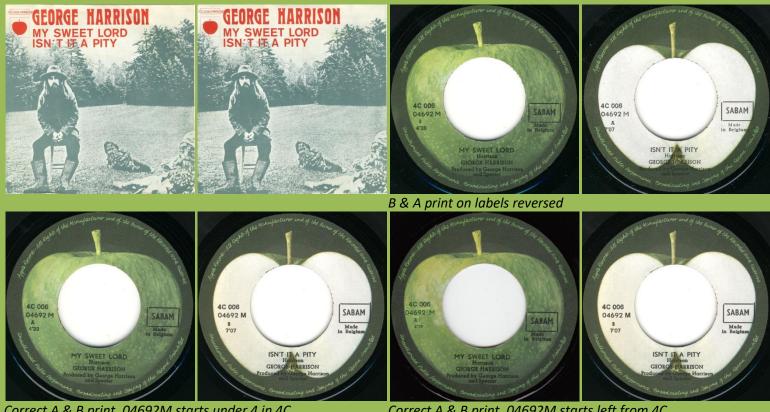

### APPLE 4C006-04692M - MY SWEET LORD / ISN'T IT A PITY

Correct A & B print, 04692M starts under 4 in 4C, 9 in 4'39 timing with curved bottom

APPLE 4C006-04751 - WHAT IS LIFE / APPLE SCRUFFS

Correct A & B print, 04692M starts left from 4C, 9 in 4'39 timing goes straight down