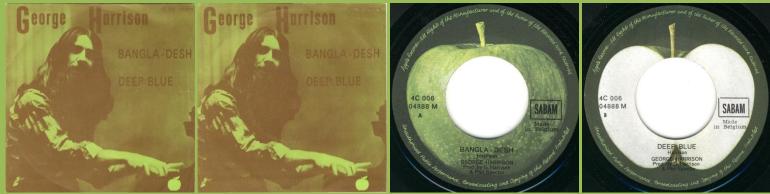

## APPLE 4C006-04888 - BANGLA-DESH / DEEP BLUE

(Some copies come with German singles)