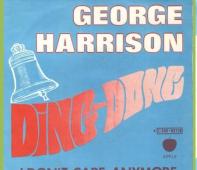

## APPLE 4C006-05770 - DING DONG / I DON'T CARE ANYMORE

I DON'T CARE ANYMORE
Dark red lettering, large thumb tab

I DON'T CARE ANYMORE

NOZIAAAH

GEORGE

Dark red lettering, small thumb tab

0

Apple labels

Light red lettering, small thumb tab

GEORGE HARRISON NOO

I DON'T CARE ANYMORE

Custom labels