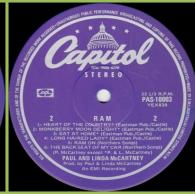

# APPLE PAS 10003 - RAM

Track listing in italics on A-side, No dot preceding spacing over "An EMI Recording"

scan

needed

Made by E.M.I. print

Track listing in italics on A-side, With dot preceding spacing over "An EMI Recording"

Made by E.M.I. print

Track listing in italics on A-side, no spacing over "An EMI Recording"

Track listing in non-italics narrow font on A-side, no spacing over "An EMI Recording"

scan

needed

STEREO PAS-10003