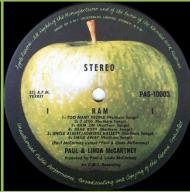

# APPLE PAS 10003 - RAM

Track listing in italics on A-side, No dot preceding spacing over "An EMI Recording"

scan

needed

Made by E.M.I. print

Track listing in italics on A-side, With dot preceding spacing over "An EMI Recording"

Made by E.M.I. print

Track listing in italics on A-side, no spacing over "An EMI Recording"

Track listing in non-italics narrow font on A-side, no spacing over "An EMI Recording"

scan

needed

STEREO PAS-10003