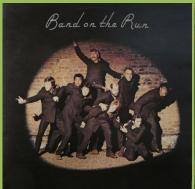

## APPLE PASA 10007 – BAND ON THE RUN

Inner sleeve

Poster

Custom label with An Apple Record print, cream colored pictures

Custom label with An Apple Record print, grey colored pictures