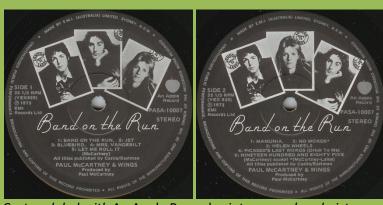

## APPLE PASA 10007 – BAND ON THE RUN

Inner sleeve

Poster

Custom label with An Apple Record print, cream colored pictures

Custom label with An Apple Record print, grey colored pictures