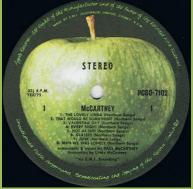

## **APPLE PCSO 7102 - McCARTNEY**

scan

needed

Large STEREO, no spacing over "An EMI Recording"

With dot preceding Made by E.M.I. print

Large STEREO, spacing over "An EMI Recording"

Large STEREO

No dot preceding Made by E.M.I. print

Small STEREO