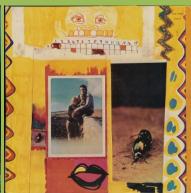

## **APPLE PCSO 7102 - McCARTNEY**

scan

needed

Large STEREO, no spacing over "An EMI Recording"

With dot preceding Made by E.M.I. print

Large STEREO, spacing over "An EMI Recording"

Large STEREO

No dot preceding Made by E.M.I. print