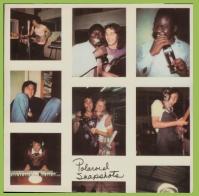

## APPLE PASA 10007 – BAND ON THE RUN

Inner sleeve

Poster

Custom label with An Apple Record print, cream colored pictures

Custom label with An Apple Record print, grey colored pictures