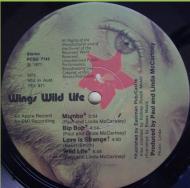

## **APPLE PCSO 7142 – WINGS WILD LIFE**

Some copies with sticker

Custom label with An Apple Record print

PARLOPHONE PCSO 7142 – WINGS WILD LIFE

An Apple Record print on label