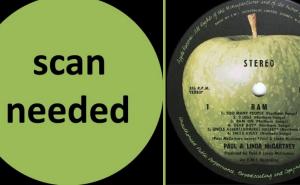

# APPLE PAS 10003 - RAM

Track listing in italics on A-side, No dot preceding spacing over "An EMI Recording"

scan

needed

Made by E.M.I. print

Track listing in italics on A-side, With dot preceding spacing over "An EMI Recording"

Made by E.M.I. print

Track listing in italics on A-side, no spacing over "An EMI Recording"

Track listing in non-italics narrow font on A-side, no spacing over "An EMI Recording"

scan

needed

STEREO PAS-10003