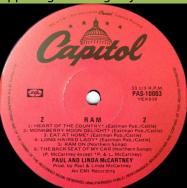

# APPLE PAS 10003 - RAM

Track listing in italics on A-side, No dot preceding spacing over "An EMI Recording"

scan

needed

Made by E.M.I. print

Track listing in italics on A-side, With dot preceding spacing over "An EMI Recording"

Made by E.M.I. print

Track listing in italics on A-side, no spacing over "An EMI Recording"

Track listing in non-italics narrow font on A-side, no spacing over "An EMI Recording"

scan

needed

STEREO PAS-10003