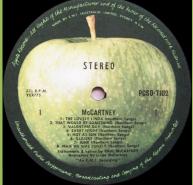

## **APPLE PCSO 7102 - McCARTNEY**

scan

needed

Large STEREO, no spacing over "An EMI Recording"

With dot preceding Made by E.M.I. print

Large STEREO, spacing over "An EMI Recording"

Large STEREO

No dot preceding Made by E.M.I. print

Small STEREO