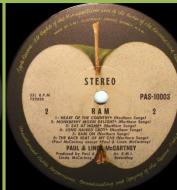

# APPLE PAS 10003 - RAM

Track listing in italics on A-side, No dot preceding spacing over "An EMI Recording"

scan

needed

Made by E.M.I. print

Track listing in italics on A-side, With dot preceding spacing over "An EMI Recording"