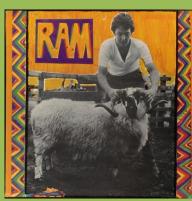

# APPLE PAS 10003 - RAM

Track listing in italics on A-side, No dot preceding spacing over "An EMI Recording"

scan

needed

Made by E.M.I. print

Track listing in italics on A-side, With dot preceding spacing over "An EMI Recording"