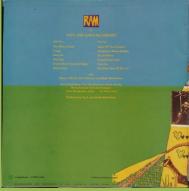

# APPLE PAS 10003 - RAM

Track listing in italics on A-side, No dot preceding spacing over "An EMI Recording"

scan

needed

Made by E.M.I. print

Track listing in italics on A-side, With dot preceding spacing over "An EMI Recording"