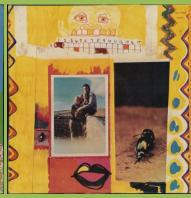

# APPLE PAS 10003 - RAM

Track listing in italics on A-side, No dot preceding spacing over "An EMI Recording"

scan

needed

Made by E.M.I. print

Track listing in italics on A-side, With dot preceding spacing over "An EMI Recording"