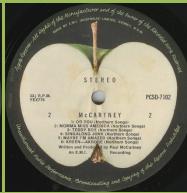

## **APPLE PCSO 7102 - McCARTNEY**

scan

needed

Large STEREO, no spacing over "An EMI Recording"

With dot preceding Made by E.M.I. print

Large STEREO, spacing over "An EMI Recording"

Large STEREO

No dot preceding Made by E.M.I. print

Small STEREO