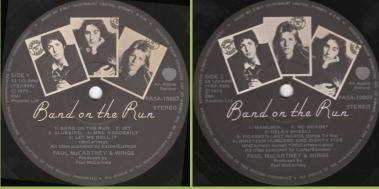

## APPLE PASA 10007 – BAND ON THE RUN

Inner sleeve

Poster

Custom label with An Apple Record print, cream colored pictures

Custom label with An Apple Record print, grey colored pictures