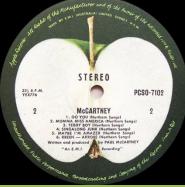

## **APPLE PCSO 7102 - McCARTNEY**

scan

needed

Large STEREO, no spacing over "An EMI Recording"

With dot preceding Made by E.M.I. print

Large STEREO, spacing over "An EMI Recording"

Large STEREO

No dot preceding Made by E.M.I. print

Small STEREO