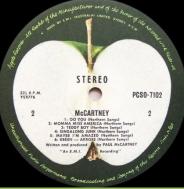

## **APPLE PCSO 7102 - McCARTNEY**

scan

needed

Large STEREO, no spacing over "An EMI Recording"

With dot preceding Made by E.M.I. print

Large STEREO, spacing over "An EMI Recording"

Large STEREO

No dot preceding Made by E.M.I. print

Small STEREO