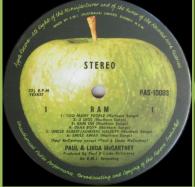

# APPLE PAS 10003 - RAM

Track listing in italics on A-side, No dot preceding spacing over "An EMI Recording"

scan

needed

Made by E.M.I. print

Track listing in italics on A-side, With dot preceding spacing over "An EMI Recording"

Made by E.M.I. print

Track listing in italics on A-side, no spacing over "An EMI Recording"

Track listing in non-italics narrow font on A-side, no spacing over "An EMI Recording"

scan

needed

STEREO PAS-10003