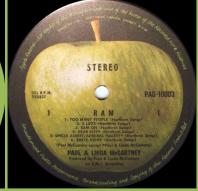

Made by E.M.I. print

Track listing in italics on A-side, no spacing over "An EMI Recording"

Track listing in non-italics narrow font on A-side, no spacing over "An EMI Recording"

scan

needed

STEREO PAS-10003

Track listing in non-italics wide font on A-side, no spacing over "An EMI Recording"

STEREO

Track listing in non-italics on A-side, spacing over "An EMI Recording"

Track listing in italics on both sides, spacing over "An EMI Recording"