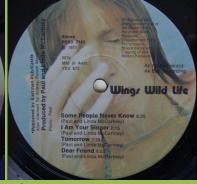

## **APPLE PCSO 7142 – WINGS WILD LIFE**

Some copies with sticker

Custom label with An Apple Record print

PARLOPHONE PCSO 7142 – WINGS WILD LIFE

An Apple Record print on label