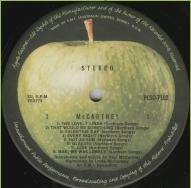

## **APPLE PCSO 7102 - McCARTNEY**

scan

needed

Large STEREO, no spacing over "An EMI Recording"

With dot preceding Made by E.M.I. print

Large STEREO, spacing over "An EMI Recording"

Large STEREO

No dot preceding Made by E.M.I. print