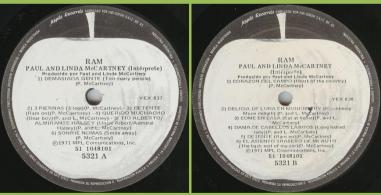

## APPLE 35-6001 - McCARTNEY [fold-down mono]



No spacing over ODEON

# APPLE PMC 9501 - McCARTNEY [fold-down mono]





#### APPLE SLDS 2197 - RAM



Most copies with ESTEREO sticker on front









Promo



**APPLE P.M.C. 9502 - RAM** 





#### APPLE 5321 - RAM





APPLE SLDS 2203 – WINGS WILD LIFE



Promo

### APPLE 6203 – WINGS WILD LIFE





APPLE P.M.C. 9503 – WINGS WILD LIFE



### APPLE 64035 – RED ROSE SPEEDWAY



### Cover types: 1) laminated, 2) non laminated





Promo

APPLE 6435 – RED ROSE SPEEDWAY



APPLE P.M.C. 9504 – RED ROSE SPEEDWAY



Cover type 1) sticker with number P.M.C. 9504



Cover type 2) sticker with number 9504



Cover type 3) printed number 9504



#### APPLE 8016 - BAND ON THE RUN



Green Apple

White Apple, boxed AADI-CAPIF on left side of labels



White Apple, boxed COMAR on left side of labels

### APPLE 8505 – BAND ON THE RUN



#### APPLE P.M.C. 9505 – BAND ON THE RUN