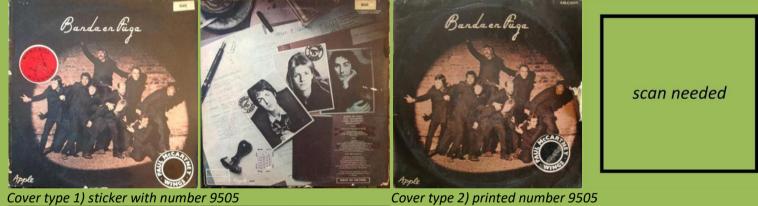

PLE SLDS 2197 - RAM



Most copies with ESTEREO sticker on front









Promo



**APPLE P.M.C. 9502 - RAM** 





#### APPLE 5321 - RAM





APPLE SLDS 2203 – WINGS WILD LIFE



Promo

### APPLE 6203 – WINGS WILD LIFE





APPLE P.M.C. 9503 – WINGS WILD LIFE



### APPLE 64035 – RED ROSE SPEEDWAY



### Cover types: 1) laminated, 2) non laminated





Promo

APPLE 6435 – RED ROSE SPEEDWAY



APPLE P.M.C. 9504 – RED ROSE SPEEDWAY



Cover type 1) sticker with number P.M.C. 9504



Cover type 2) sticker with number 9504



Cover type 3) printed number 9504



#### APPLE 8016 - BAND ON THE RUN



Green Apple

White Apple, boxed AADI-CAPIF on left side of labels



White Apple, boxed COMAR on left side of labels

### APPLE 8505 – BAND ON THE RUN



#### APPLE P.M.C. 9505 – BAND ON THE RUN