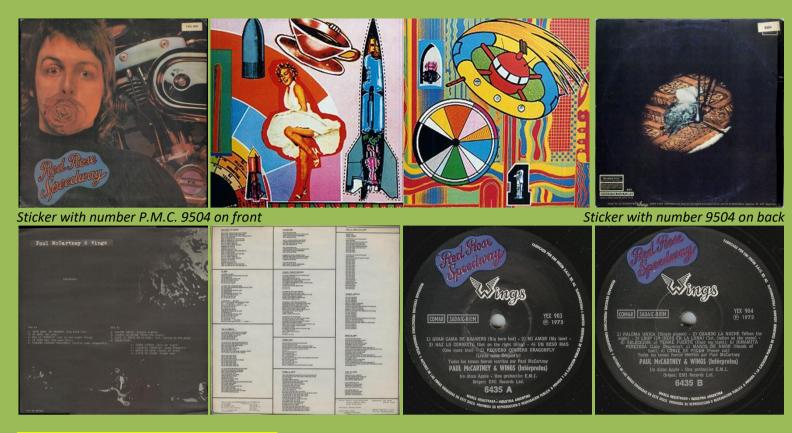

### Cover types: 1) laminated, 2) non laminated

Promo

APPLE 6435 – RED ROSE SPEEDWAY

APPLE P.M.C. 9504 – RED ROSE SPEEDWAY

Cover type 1) sticker with number P.M.C. 9504

Cover type 2) sticker with number 9504

Cover type 3) printed number 9504