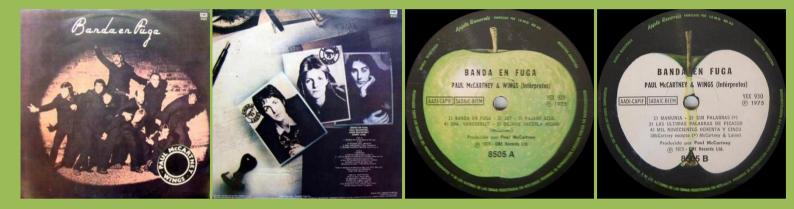

01 - McCARTNEY [fold-down mono]





#### APPLE SLDS 2197 - RAM



Most copies with ESTEREO sticker on front









Promo



**APPLE P.M.C. 9502 - RAM** 





#### APPLE 5321 - RAM





APPLE SLDS 2203 – WINGS WILD LIFE



Promo

### APPLE 6203 – WINGS WILD LIFE





APPLE P.M.C. 9503 – WINGS WILD LIFE



### APPLE 64035 – RED ROSE SPEEDWAY



### Cover types: 1) laminated, 2) non laminated





Promo

APPLE 6435 – RED ROSE SPEEDWAY



APPLE P.M.C. 9504 – RED ROSE SPEEDWAY



Cover type 1) sticker with number P.M.C. 9504



Cover type 2) sticker with number 9504



Cover type 3) printed number 9504



#### APPLE 8016 - BAND ON THE RUN



Green Apple

White Apple, boxed AADI-CAPIF on left side of labels



White Apple, boxed COMAR on left side of labels

### APPLE 8505 – BAND ON THE RUN



#### APPLE P.M.C. 9505 – BAND ON THE RUN