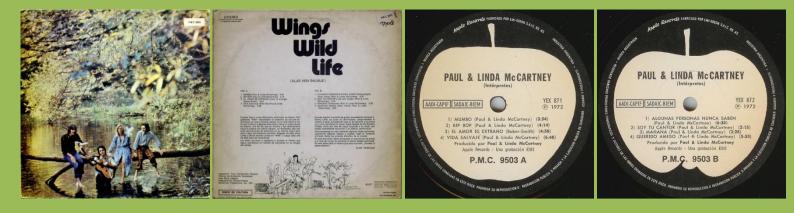

## APPLE 35-6001 - McCARTNEY [fold-down mono]



No spacing over ODEON

# APPLE PMC 9501 - McCARTNEY [fold-down mono]





#### APPLE SLDS 2197 - RAM



Most copies with ESTEREO sticker on front









Promo



**APPLE P.M.C. 9502 - RAM** 





#### APPLE 5321 - RAM





APPLE SLDS 2203 – WINGS WILD LIFE



Promo

### APPLE 6203 – WINGS WILD LIFE





APPLE P.M.C. 9503 – WINGS WILD LIFE



### APPLE 64035 – RED ROSE SPEEDWAY



### Cover types: 1) laminated, 2) non laminated





Promo

APPLE 6435 – RED ROSE SPEEDWAY



APPLE P.M.C. 9504 – RED ROSE SPEEDWAY



Cover type 1) sticker with number P.M.C. 9504



Cover type 2) sticker with number 9504



Cover type 3) printed number 9504



#### APPLE 8016 - BAND ON THE RUN



Green Apple

White Apple, boxed AADI-CAPIF on left side of labels



White Apple, boxed COMAR on left side of labels

### APPLE 8505 – BAND ON THE RUN



#### APPLE P.M.C. 9505 – BAND ON THE RUN