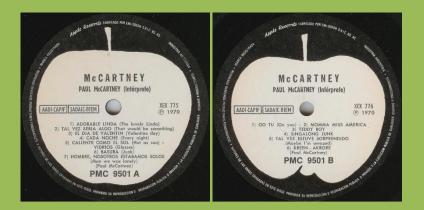

## APPLE 35-6001 - McCARTNEY [fold-down mono]



No spacing over ODEON

# APPLE PMC 9501 - McCARTNEY [fold-down mono]





#### APPLE SLDS 2197 - RAM



Most copies with ESTEREO sticker on front









Promo



**APPLE P.M.C. 9502 - RAM** 





#### APPLE 5321 - RAM





APPLE SLDS 2203 – WINGS WILD LIFE



Promo

### APPLE 6203 – WINGS WILD LIFE





APPLE P.M.C. 9503 – WINGS WILD LIFE



### APPLE 64035 – RED ROSE SPEEDWAY



### Cover types: 1) laminated, 2) non laminated





Promo

APPLE 6435 – RED ROSE SPEEDWAY



APPLE P.M.C. 9504 – RED ROSE SPEEDWAY



Cover type 1) sticker with number P.M.C. 9504



Cover type 2) sticker with number 9504



Cover type 3) printed number 9504



#### APPLE 8016 - BAND ON THE RUN



Green Apple

White Apple, boxed AADI-CAPIF on left side of labels



White Apple, boxed COMAR on left side of labels

### APPLE 8505 – BAND ON THE RUN



#### APPLE P.M.C. 9505 – BAND ON