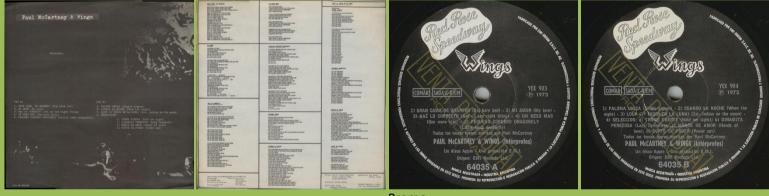

### APPLE 64035 – RED ROSE SPEEDWAY

### Cover types: 1) laminated, 2) non laminated

Promo

APPLE 6435 – RED ROSE SPEEDWAY

APPLE P.M.C. 9504 – RED ROSE SPEEDWAY

Cover type 1) sticker with number P.M.C. 9504

Cover type 2) sticker with number 9504

Cover type 3) printed number 9504