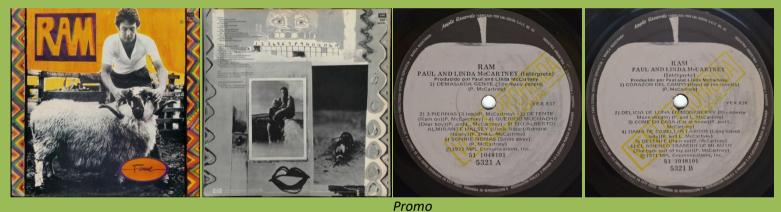

## APPLE 35-6001 - McCARTNEY [fold-down mono]



No spacing over ODEON

# APPLE PMC 9501 - McCARTNEY [fold-down mono]





#### APPLE SLDS 2197 - RAM



Most copies with ESTEREO sticker on front









Promo



**APPLE P.M.C. 9502 - RAM** 





#### APPLE 5321 - RAM





APPLE SLDS 2203 – WINGS WILD LIFE



Promo

### APPLE 6203 – WINGS WILD LIFE





APPLE P.M.C. 9503 – WINGS WILD LIFE



### APPLE 64035 – RED ROSE SPEEDWAY



### Cover types: 1) laminated, 2) non laminated





Promo

APPLE 6435 – RED ROSE SPEEDWAY



APPLE P.M.C. 9504 – RED ROSE SPEEDWAY



Cover type 1) sticker with number P.M.C. 9504



Cover type 2) sticker with number 9504



Cover type 3) printed number 9504



#### APPLE 8016 - BAND ON THE RUN



Green Apple

White Apple, boxed AADI-CAPIF on left side of labels



White Apple, boxed COMAR on left side of labels

### APPLE 8505 – BAND ON THE RUN



#### APPLE P.M.C. 9505 – BAND ON THE RUN