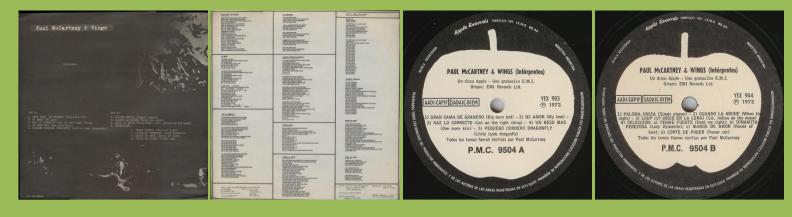

## APPLE 35-6001 - McCARTNEY [fold-down mono]



No spacing over ODEON

# APPLE PMC 9501 - McCARTNEY [fold-down mono]





#### APPLE SLDS 2197 - RAM



Most copies with ESTEREO sticker on front









Promo



**APPLE P.M.C. 9502 - RAM** 





#### APPLE 5321 - RAM





APPLE SLDS 2203 – WINGS WILD LIFE



Promo

### APPLE 6203 – WINGS WILD LIFE





APPLE P.M.C. 9503 – WINGS WILD LIFE



### APPLE 64035 – RED ROSE SPEEDWAY



### Cover types: 1) laminated, 2) non laminated





Promo

APPLE 6435 – RED ROSE SPEEDWAY



APPLE P.M.C. 9504 – RED ROSE SPEEDWAY



Cover type 1) sticker with number P.M.C. 9504



Cover type 2) sticker with number 9504



Cover type 3) printed number 9504



#### APPLE 8016 - BAND ON THE RUN



Green Apple

White Apple, boxed AADI-CAPIF on left side of labels



White Apple, boxed COMAR on left side of labels

### APPLE 8505 – BAND ON THE RUN



#### APPLE P.M.C. 9505 – BAND ON THE RUN