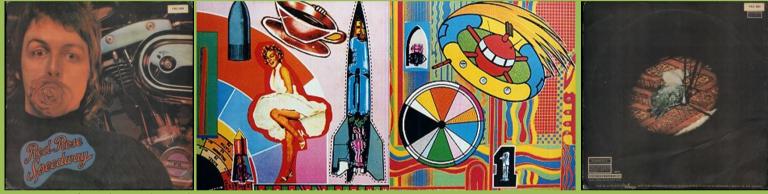

### Cover types: 1) laminated, 2) non laminated

Promo

APPLE 6435 – RED ROSE SPEEDWAY

APPLE P.M.C. 9504 – RED ROSE SPEEDWAY

Cover type 1) sticker with number P.M.C. 9504

Cover type 2) sticker with number 9504

Cover type 3) printed number 9504