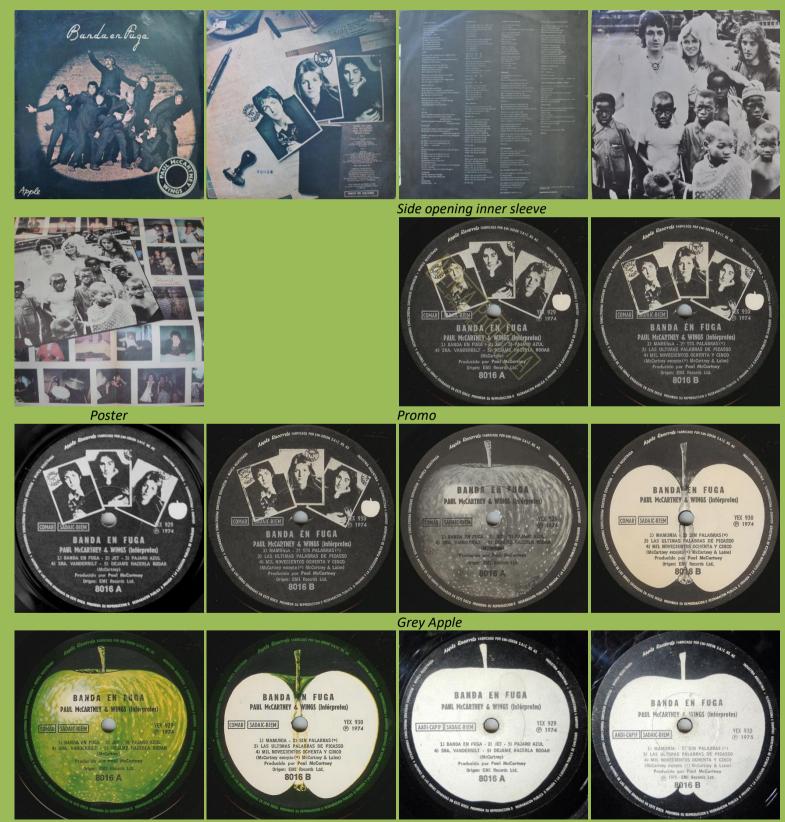

#### APPLE 8016 - BAND ON THE RUN

Green Apple

White Apple, boxed AADI-CAPIF on left side of labels

White Apple, boxed COMAR on left side of labels