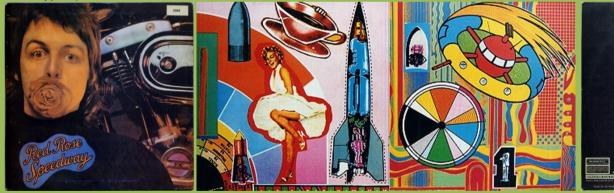

### Cover types: 1) laminated, 2) non laminated

Promo

APPLE 6435 – RED ROSE SPEEDWAY

APPLE P.M.C. 9504 – RED ROSE SPEEDWAY

Cover type 1) sticker with number P.M.C. 9504

Cover type 2) sticker with number 9504

Cover type 3) printed number 9504