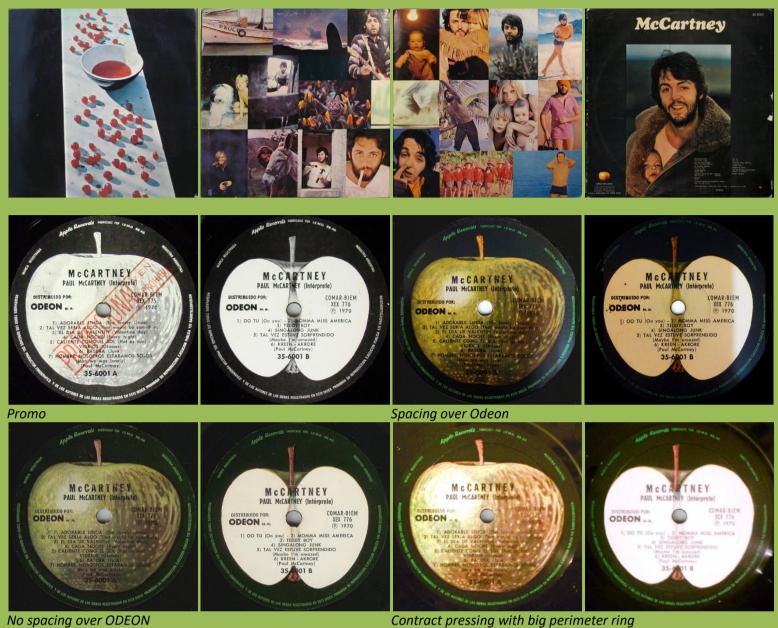

## APPLE 35-6001 - McCARTNEY [fold-down mono]



No spacing over ODEON

# APPLE PMC 9501 - McCARTNEY [fold-down mono]





#### APPLE SLDS 2197 - RAM



Most copies with ESTEREO sticker on front









Promo



**APPLE P.M.C. 9502 - RAM** 





#### APPLE 5321 - RAM





APPLE SLDS 2203 – WINGS WILD LIFE



Promo

### APPLE 6203 – WINGS WILD LIFE





APPLE P.M.C. 9503 – WINGS WILD LIFE



### APPLE 64035 – RED ROSE SPEEDWAY



### Cover types: 1) laminated, 2) non laminated





Promo

APPLE 6435 – RED ROSE SPEEDWAY



APPLE P.M.C. 9504 – RED ROSE SPEEDWAY



Cover type 1) sticker with number P.M.C. 9504



Cover type 2) sticker with number 9504



Cover type 3) printed number 9504



#### APPLE 8016 - BAND ON THE RUN



Green Apple

White Apple, boxed AADI-CAPIF on left side of labels



White Apple, boxed COMAR on left side of lab