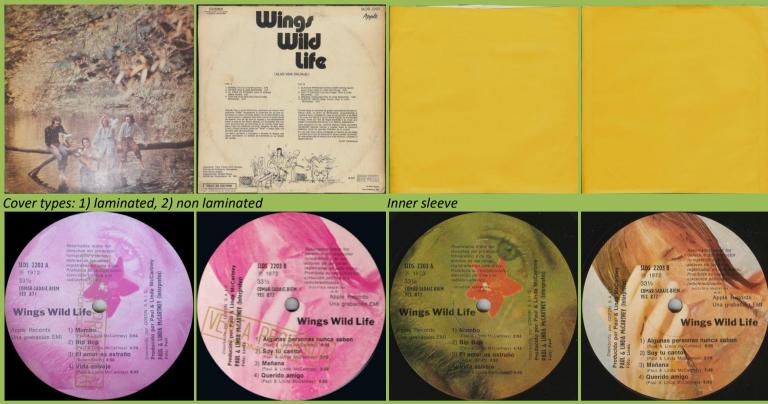

#### APPLE 5321 - RAM

APPLE SLDS 2203 – WINGS WILD LIFE

Promo

### Cover types: 1) laminated, 2) non laminated

Promo

APPLE 6435 – RED ROSE SPEEDWAY

APPLE P.M.C. 9504 – RED ROSE SPEEDWAY

Cover type 1) sticker with number P.M.C. 9504

Cover type 2) sticker with number 9504