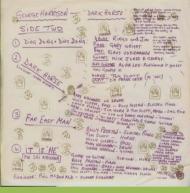

#### APPLE 8140 - DARK HORSE

Side opening inner sleeve

APPLE 9148 - DARK HORSE

Release number on cover 8140

Side opening inner sleeve