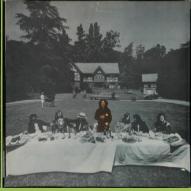

# **APPLE 12.315 - THE CONCERT FOR BANGLA DESH [3-LP]**

Triple gatefold cover

Cover types:

- 1) ESTEREO sticker on front
- 2) ESTEREO print on front

Cover type 2

Discs are compiled: Side 1/Side 6, Side 2/Side 5, Side 3/Side 4