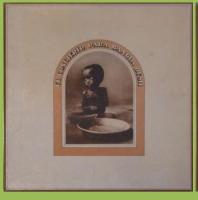

# **APPLE 12.315 - THE CONCERT FOR BANGLA DESH [3-LP]**

Triple gatefold cover

Cover types:

- 1) ESTEREO sticker on front
- 2) ESTEREO print on front

Cover type 2

Discs are compiled: Side 1/Side 6, Side 2/Side 5, Side 3/Side 4