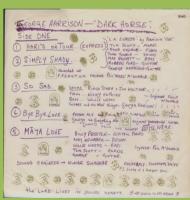

#### APPLE 8140 - DARK HORSE

Side opening inner sleeve

APPLE 9148 - DARK HORSE

Release number on cover 8140

Side opening inner sleeve