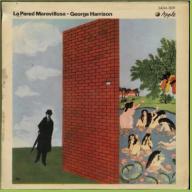

### APPLE 9130 – WONDERWALL MUSIC BY GEORGE HARRISON

**APPLE 6268 – ELECTRONIC SOUND** 

Promo

APPLE LDS 2187/89 ALL THINGS MUST PASS [3-LP box] [fold-down mono]

Release number on box spine: SLDS 2187/89

Inner sleeves without lyrics