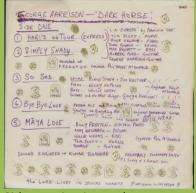

#### APPLE 8140 - DARK HORSE

Side opening inner sleeve

APPLE 9148 - DARK HORSE

Release number on cover 8140

Side opening inner sleeve