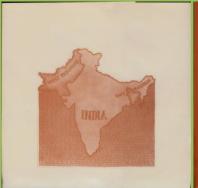

# **APPLE 12.315 - THE CONCERT FOR BANGLA DESH [3-LP]**

Triple gatefold cover

Cover types:

- 1) ESTEREO sticker on front
- 2) ESTEREO print on front

Cover type 2

Discs are compiled: Side 1/Side 6, Side 2/Side 5, Side 3/Side 4