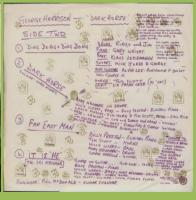

#### APPLE 8140 - DARK HORSE

Side opening inner sleeve

APPLE 9148 - DARK HORSE

Release number on cover 8140

Side opening inner sleeve