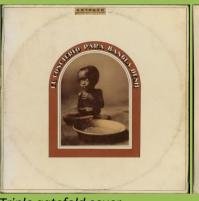

# **APPLE 12.315 - THE CONCERT FOR BANGLA DESH [3-LP]**

Triple gatefold cover

Cover types:

- 1) ESTEREO sticker on front
- 2) ESTEREO print on front

Cover type 2

Discs are compiled: Side 1/Side 6, Side 2/Side 5, Side 3/Side 4