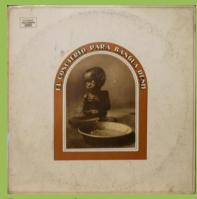

# **APPLE 12.315 - THE CONCERT FOR BANGLA DESH [3-LP]**

Triple gatefold cover

Cover types:

- 1) ESTEREO sticker on front
- 2) ESTEREO print on front

Cover type 2

Discs are compiled: Side 1/Side 6, Side 2/Side 5, Side 3/Side 4