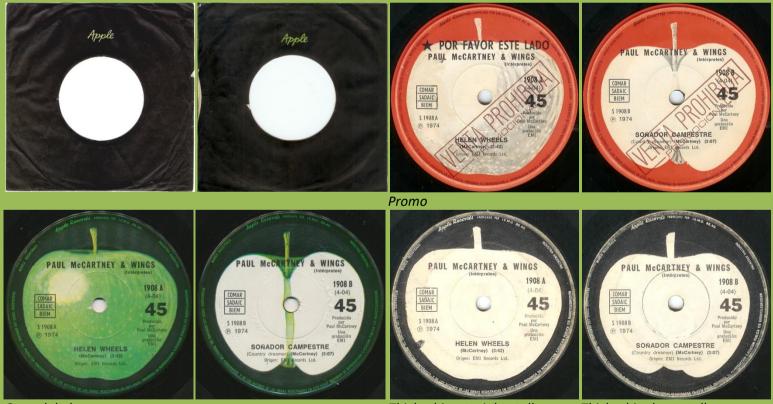

## APPLE 1908 - HELEN WHEELS / COUNTRY DREAMER

Green labels

Thick white straight stalk

Thick white bent stalk

Thin grey stalk