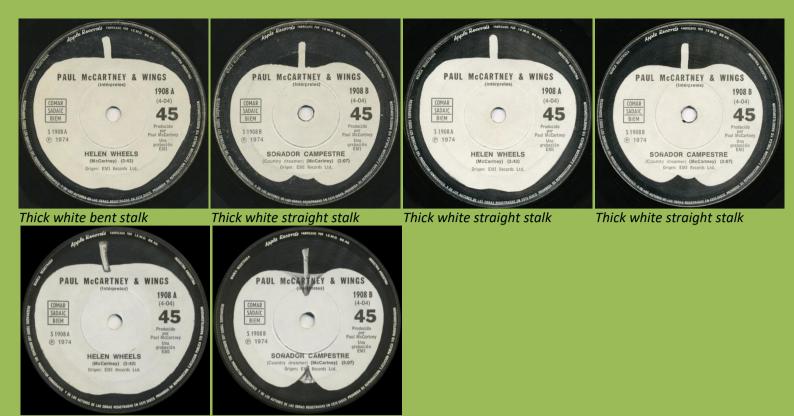

## APPLE 1908 - HELEN WHEELS / COUNTRY DREAMER

Green labels

Thick white straight stalk

Thick white bent stalk

Thin grey stalk