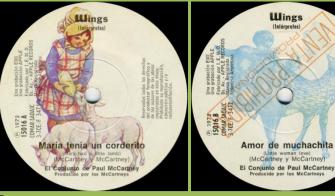

## APPLE DTOA 8832 - GIVE IRELAND BACK TO THE IRISH / GIVE IRELAND BACK TO THE IRISH (VERSION)

APPLE 15016 - MARY HAD A LITTLE LAMB / LITTLE WOMAN LOVE

Promo