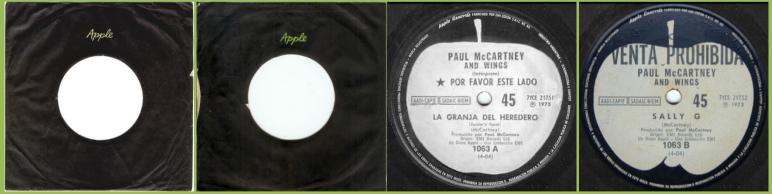

ls, 15072 on right side of labels

Red labels

#### APPLE 1859 - MY LOVE / THE MESS



45 R.P.M. print on left side

Release number on bottom

Release number on right side of labels

# APPLE P.M.C. 1007 - MY LOVE / THE MESS



APPLE 15103 - LIVE AND LET DIE / I LIE AROUND



P 1973 removed over Industria Argentina print

Blue Apple labels

APPLE 1103 - LIVE AND LET DIE / I LIE AROUND



### APPLE P.M.C. 1006 - LIVE AND LET DIE / I LIE AROUND



## APPLE 1908 - HELEN WHEELS / COUNTRY DREAMER



Green labels

Thick white straight stalk

Thick white bent stalk



Thin grey stalk

# APPLE 1952 - JET / LET ME ROLL IT



Green Apple labels

**B&W** Apple labels

APPLE 1011 - BAND ON THE RUN / NINETEEN HUNDRED AND EIGHTY FIVE



#### White Apple labels

#### APPLE 1063 - JUNIOR'S FARM / SALLY G





Promo