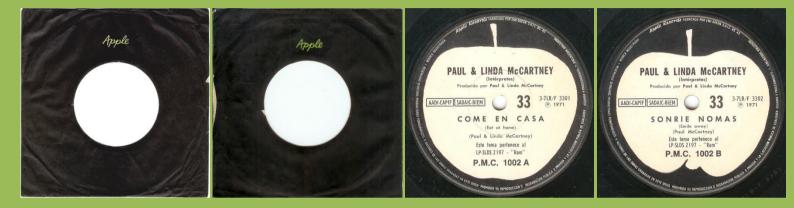

The non-Picture sleeved singles came in company sleeves. Very early singles may have come with 'Odeon Pops' covers, 1960s and early 1970s singles came with generic Apple cover and later singles came with generic EMI sleeves (2 paper types, 1 plastic).

## APPLE DTOA 8693 - ANOTHER DAY / OH WOMAN OH WHY



Promo, COMAR-BIEM on right

Brown and Green Apple labels with COMAR print



Brown and Green Apple labels with COMAR-BIEM print

APPLE P.M.C. 1001 - ANOTHER DAY / OH WOMAN OH WHY

Green Apple labels



## APPLE DTOA 8752 - EAT AT HOME / SMILE AWAY



Yellow/green label



Bright green label

## APPLE P.M.C. 1002 - EAT AT HOME / SMILE AWAY



## APPLE DTOA 8832 - GIVE IRELAND BACK TO THE IRISH / GIVE IRELAND BACK TO THE IRISH (VERSION)





APPLE 15016 - MARY HAD A LITTLE LAMB / LITTLE WOMAN LOVE





Promo



# APPLE 15072 - HI HI HI / C MOON



Orange labels, 15072 on right side of labels

Red labels

#### APPLE 1859 - MY LOVE / THE MESS



45 R.P.M. print on left side

Release number on bottom

Release number on right side of labels

# APPLE P.M.C. 1007 - MY LOVE / THE MESS



APPLE 15103 - LIVE AND LET DIE / I LIE AROUND



P 1973 removed over Industria Argentina print

Blue Apple labels

APPLE 1103 - LIVE AND LET DIE / I LIE AROUND



### APPLE P.M.C. 1006 - LIVE AND LET DIE / I LIE AROUND



## APPLE 1908 - HELEN WHEELS / COUNTRY DREAMER



Green labels

Thick white straight stalk

Thick white bent stalk



Thin grey st