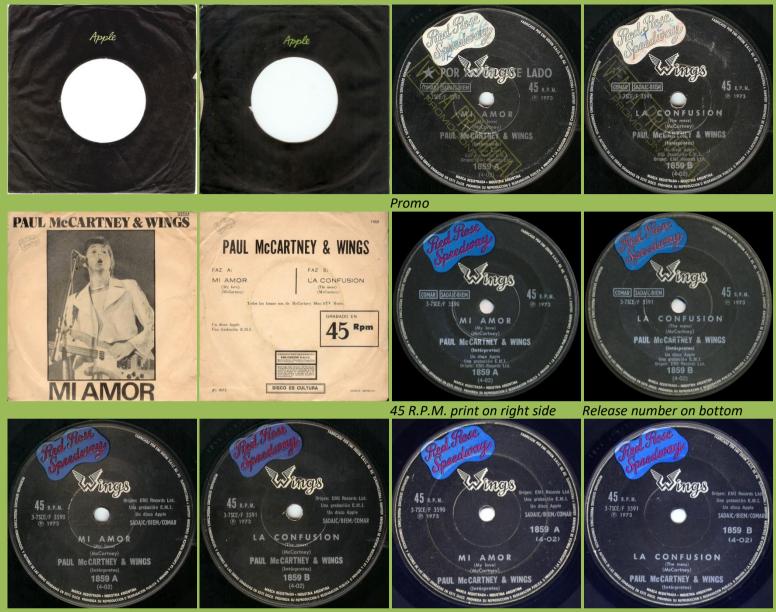

#### APPLE 1859 - MY LOVE / THE MESS

45 R.P.M. print on left side

Release number on bottom

Release number on right side of labels