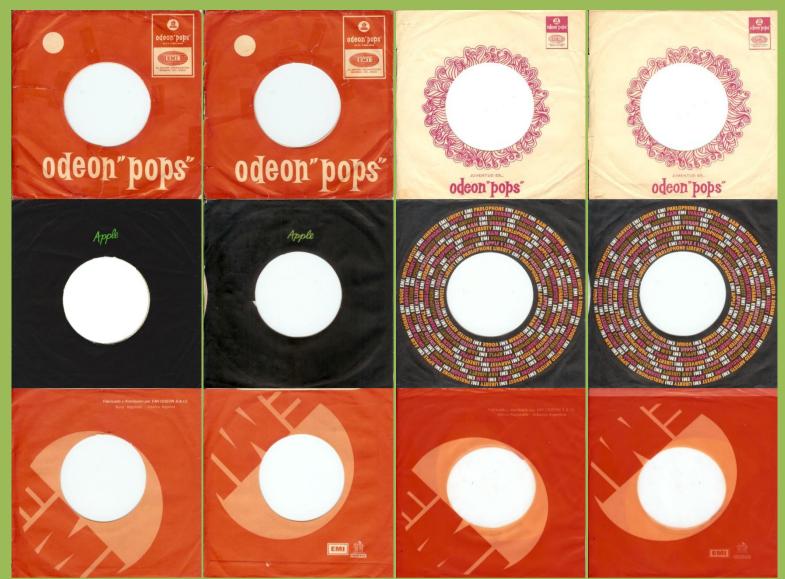

The non-Picture sleeved singles came in company sleeves. Very early singles may have come with 'Odeon Pops' covers, 1960s and early 1970s singles came with generic Apple cover and later singles came with generic EMI sleeves (2 paper types, 1 plastic).