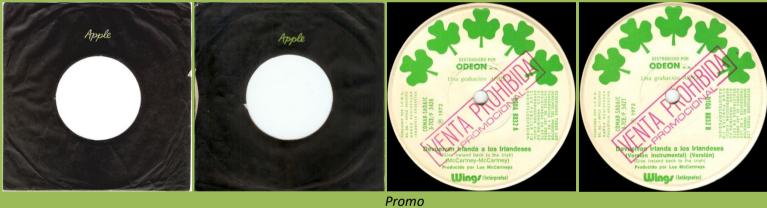

## APPLE DTOA 8832 - GIVE IRELAND BACK TO THE IRISH / GIVE IRELAND BACK TO THE IRISH (VERSION)

APPLE 15016 - MARY HAD A LITTLE LAMB / LITTLE WOMAN LOVE

Promo