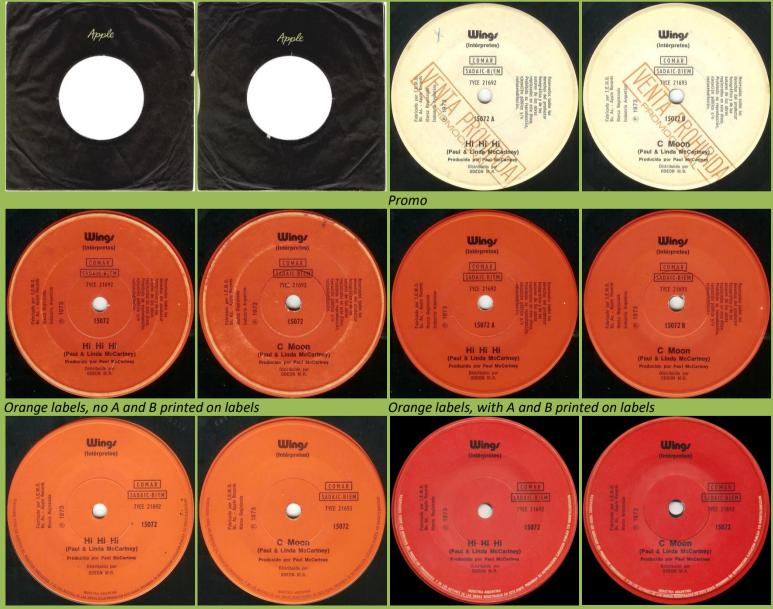

# APPLE 15072 - HI HI HI / C MOON

Orange labels, 15072 on right side of labels

Red labels