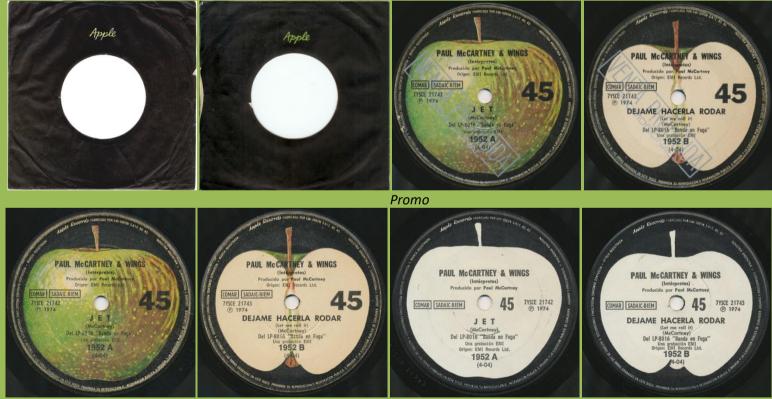

# APPLE 1952 - JET / LET ME ROLL IT

Green Apple labels

**B&W** Apple labels

APPLE 1011 - BAND ON THE RUN / NINETEEN HUNDRED AND EIGHTY FIVE