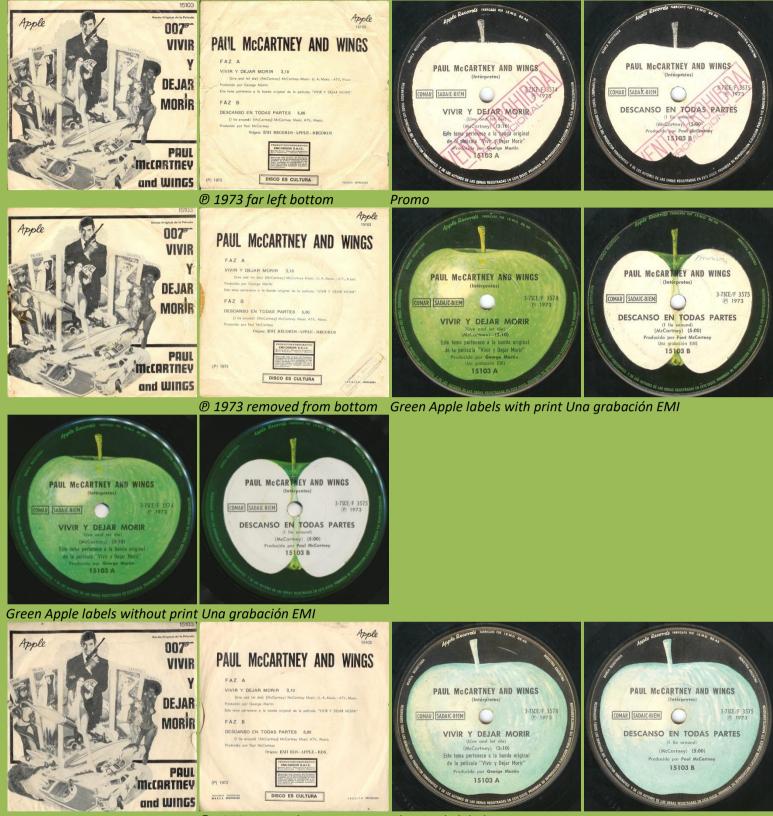

# APPLE P.M.C. 1007 - MY LOVE / THE MESS

APPLE 15103 - LIVE AND LET DIE / I LIE AROUND

P 1973 removed over Industria Argentina print

Blue Apple labels

APPLE 1103 - LIVE AND LET DIE / I LIE AROUND

### APPLE P.M.C. 1006 - LIVE AND LET DIE / I LIE AROUND