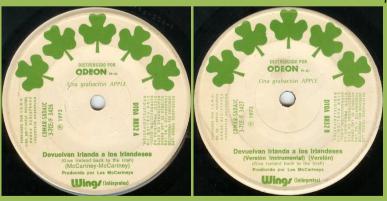

## APPLE DTOA 8832 - GIVE IRELAND BACK TO THE IRISH / GIVE IRELAND BACK TO THE IRISH (VERSION)

APPLE 15016 - MARY HAD A LITTLE LAMB / LITTLE WOMAN LOVE

Promo