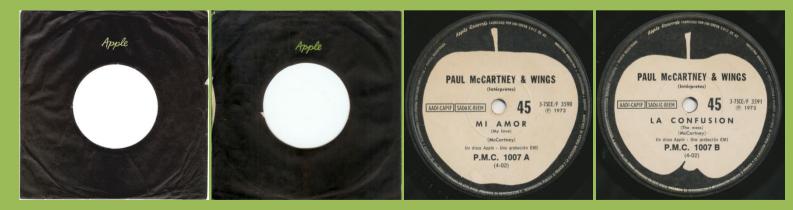

#### APPLE 1859 - MY LOVE / THE MESS

45 R.P.M. print on left side

Release number on bottom

Release number on right side of labels