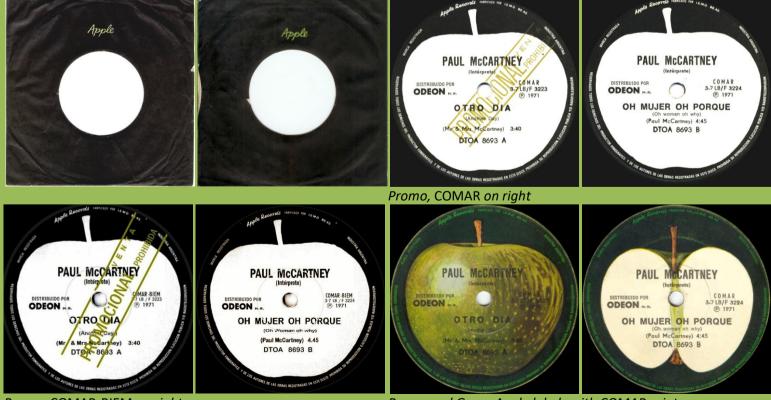

## APPLE DTOA 8693 - ANOTHER DAY / OH WOMAN OH WHY

Promo, COMAR-BIEM on right

Brown and Green Apple labels with COMAR print

Brown and Green Apple labels with COMAR-BIEM print

APPLE P.M.C. 1001 - ANOTHER DAY / OH WOMAN OH WHY