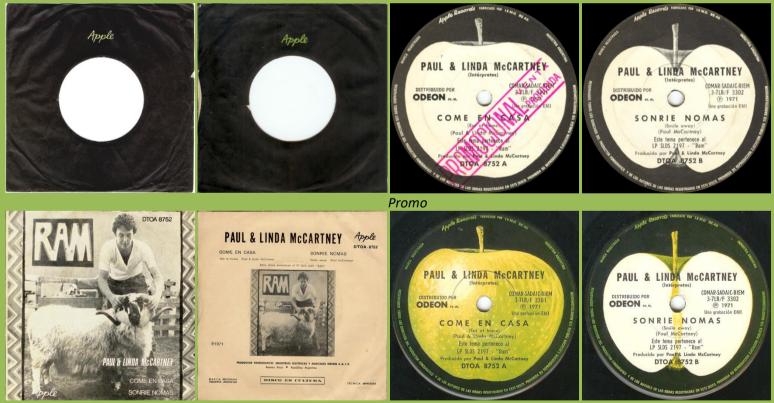

## APPLE DTOA 8752 - EAT AT HOME / SMILE AWAY

Yellow/green label

Bright green label