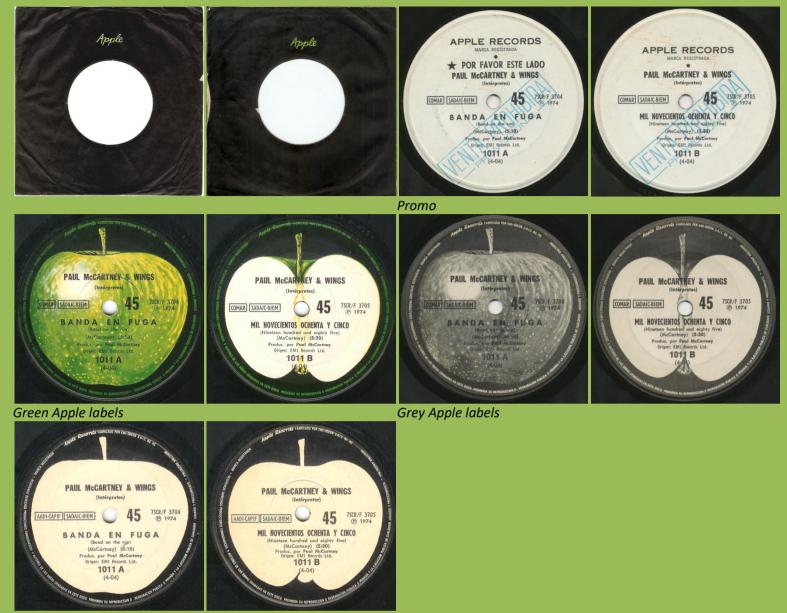

# APPLE 1952 - JET / LET ME ROLL IT

Green Apple labels

**B&W** Apple labels

APPLE 1011 - BAND ON THE RUN / NINETEEN HUNDRED AND EIGHTY FIVE