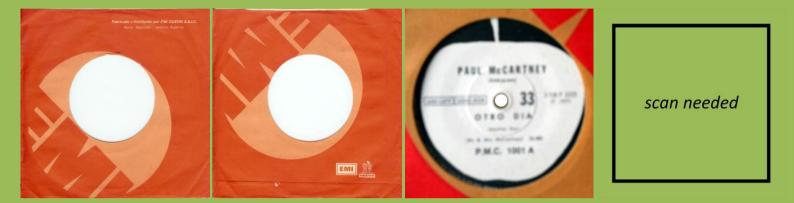

The non-Picture sleeved singles came in company sleeves. Very early singles may have come with 'Odeon Pops' covers, 1960s and early 1970s singles came with generic Apple cover and later singles came with generic EMI sleeves (2 paper types, 1 plastic).