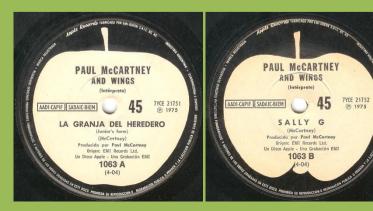

, 15072 on right side of labels

Red labels

#### APPLE 1859 - MY LOVE / THE MESS



45 R.P.M. print on left side

Release number on bottom

Release number on right side of labels

# APPLE P.M.C. 1007 - MY LOVE / THE MESS



APPLE 15103 - LIVE AND LET DIE / I LIE AROUND



P 1973 removed over Industria Argentina print

Blue Apple labels

APPLE 1103 - LIVE AND LET DIE / I LIE AROUND



### APPLE P.M.C. 1006 - LIVE AND LET DIE / I LIE AROUND



## APPLE 1908 - HELEN WHEELS / COUNTRY DREAMER



Green labels

Thick white straight stalk

Thick white bent stalk



Thin grey stalk

# APPLE 1952 - JET / LET ME ROLL IT



Green Apple labels

**B&W** Apple labels

APPLE 1011 - BAND ON THE RUN / NINETEEN HUNDRED AND EIGHTY FIVE



#### White Apple labels

#### APPLE 1063 - JUNIOR'S FARM / SALLY G





Promo