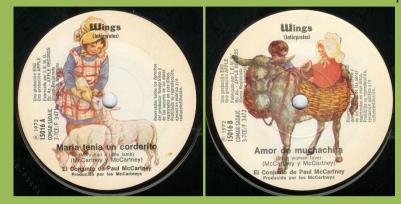

## APPLE DTOA 8832 - GIVE IRELAND BACK TO THE IRISH / GIVE IRELAND BACK TO THE IRISH (VERSION)

APPLE 15016 - MARY HAD A LITTLE LAMB / LITTLE WOMAN LOVE

Promo