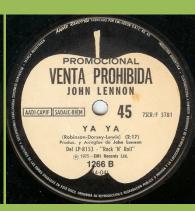

### APPLE 1266 - BE-BOP-A-LULA / YA YA

JOHN TENNON
(Interprete)
Up Disco Apple - Una Grab. EMI

AADICAPIF SADAICBIET

45
75CR/F 3780

BE-BOP-A-LULA
(Dovid-Yincent) (23-6)
Produc. y Arregio. die Jehn Lannon
Del IPS153 - "Pock "N Poll"

1266 A
(4-04)

(4-04)

White Apple labels

Green Apple labels