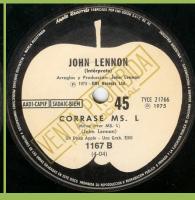

### APPLE 1167 - STAND BY ME / MOVE OVER MS. L.

JOHN LENNON
(Interprete)
Arregios y Producción John Lamon
(Britisprete)
Arregios y Producción John Lamon
(Britisprete)
Arregios y Producción John Lamon
(Britisprete)
ADICAPIF SADAICBIEM

45 7YCE 21765
(Diporte Line Con Mic O
(Stond by me)
(King-Gilcà)
Del IP-8153 - "Rek na Pell"
Un Disco Apple - Una Crab. EMI
1167 A
(4-04)

Green and Brown Apple labels

White Apple labels