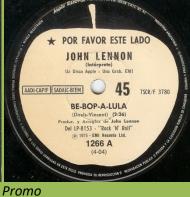

### APPLE 1266 - BE-BOP-A-LULA / YA YA

JOHN TENNON
(Interprete)
Up Disco Apple - Una Grab. EMI

AADICAPIF SADAICBIET

45
75CR/F 3780

BE-BOP-A-LULA
(Dovid-Yincent) (23-6)
Produc. y Arregio. die Jehn Lannon
Del IPS153 - "Pock "N Poll"