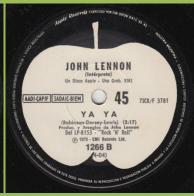

### APPLE 1266 - BE-BOP-A-LULA / YA YA

JOHN TENNON
(Interprete)
Up Disco Apple - Una Grab. EMI

AADICAPIF SADAICBIET

45
75CR/F 3780

BE-BOP-A-LULA
(Dovid-Yincent) (23-6)
Produc. y Arregio. die Jehn Lannon
Del IPS153 - "Pock "N Poll"

1266 A
(4-04)

(4-04)

White Apple labels

Green Apple labels