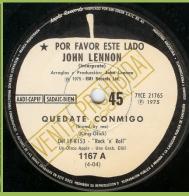

### APPLE 1167 - STAND BY ME / MOVE OVER MS. L.

JOHN LENNON
(Interprete)
Arregios y Producción John Lamon
(Britisprete)
Arregios y Producción John Lamon
(Britisprete)
Arregios y Producción John Lamon
(Britisprete)
ADICAPIF SADAICBIEM

45 7YCE 21765
(Diporte Line Con Mic O
(Stond by me)
(King-Gilcà)
Del IP-8153 - "Rek na Pell"
Un Disco Apple - Una Crab. EMI
1167 A
(4-04)

Green and Brown Apple labels

White Apple labels