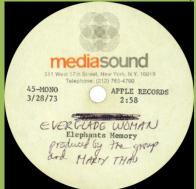

#### THE BALLAD OF JOHN AND YOKO/OLD BROWN SHOE (The Beatles)

**EVERGLADE WOMAN 10" Disc (Elephant's Memory)** 

BANGLA DESH (George Harrison) One-sided 7"

**GOODBYE/SPARROW (Mary Hopkin)** 

**QUE SERA, SERA (Mary Hopkin)** 