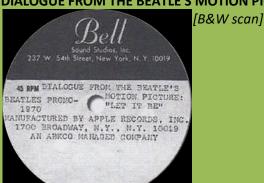

#### **DIALOGUE FROM THE BEATLE'S MOTION PICTURE: "LET IT BE" (The Beatles)**

**GET BACK / DON'T LET ME DOWN (The Beatles)** 