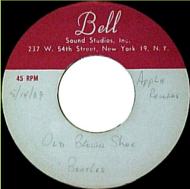

#### THE BALLAD OF JOHN AND YOKO/OLD BROWN SHOE (The Beatles)

**EVERGLADE WOMAN 10" Disc (Elephant's Memory)** 

BANGLA DESH (George Harrison) One-sided 7"

**GOODBYE/SPARROW (Mary Hopkin)** 

**QUE SERA, SERA (Mary Hopkin)** 