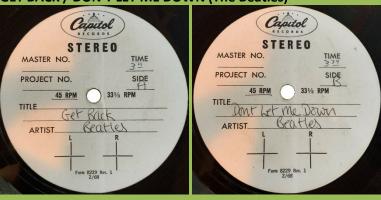

#### **DIALOGUE FROM THE BEATLE'S MOTION PICTURE: "LET IT BE" (The Beatles)**

**GET BACK / DON'T LET ME DOWN (The Beatles)** 