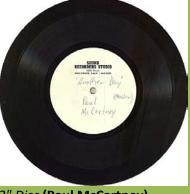

WORKING CLASS HERO (John Lennon/Plastic Ono Band)

ANOTHER DAY/OH WOMAN OH WHY (Paul McCartney)

BAND ON THE RUN [Mono 3:50 Edit]/BAND ON THE RUN [Stereo 5:09] (Paul McCartney & Wings)

**GIVE IRELAND BACK TO THE IRISH (Wings)** 

SOUR MILK SEA / (I) FALL INSIDE YOUR EYES (Jackie Lomax)

**COLD TURKEY (Plastic Ono Band)** 

HAPPY XMAS (War Is Over) / LISTEN, THE SNOW IS FALLING (The Plastic Ono Band)

**ANOTHER DAY 8" Disc (Paul McCartney)** 