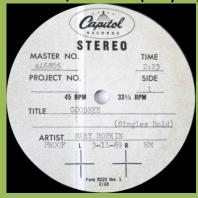

#### THE BALLAD OF JOHN AND YOKO/OLD BROWN SHOE (The Beatles)

**EVERGLADE WOMAN 10" Disc (Elephant's Memory)** 

BANGLA DESH (George Harrison) One-sided 7"

**GOODBYE/SPARROW (Mary Hopkin)** 

**QUE SERA, SERA (Mary Hopkin)** 