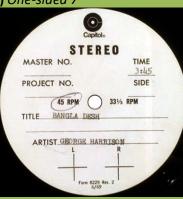

#### THE BALLAD OF JOHN AND YOKO/OLD BROWN SHOE (The Beatles)

**EVERGLADE WOMAN 10" Disc (Elephant's Memory)** 

BANGLA DESH (George Harrison) One-sided 7"

**GOODBYE/SPARROW (Mary Hopkin)** 

**QUE SERA, SERA (Mary Hopkin)** 